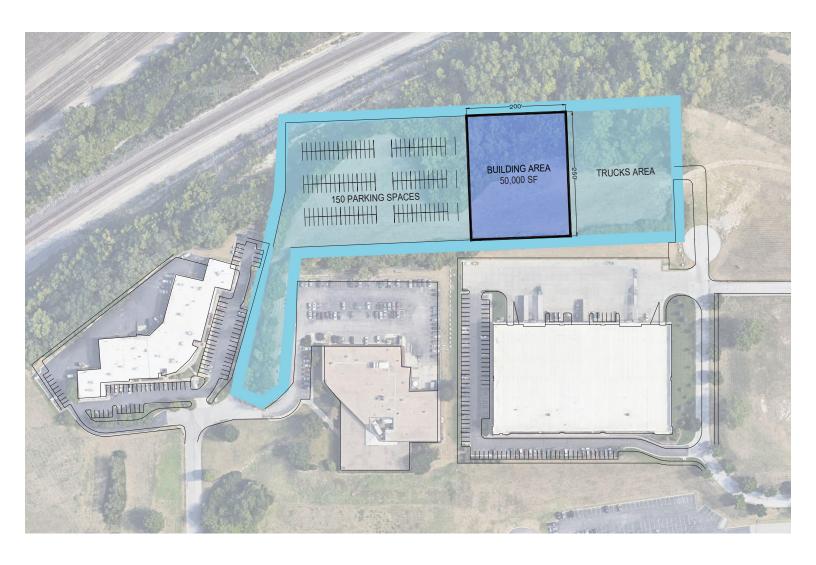

## **DEVELOPMENT OPPORTUNITY**

- Ideal for a 50,000 SF Flex Building
- 150 Parking Spaces
- Trucks Area