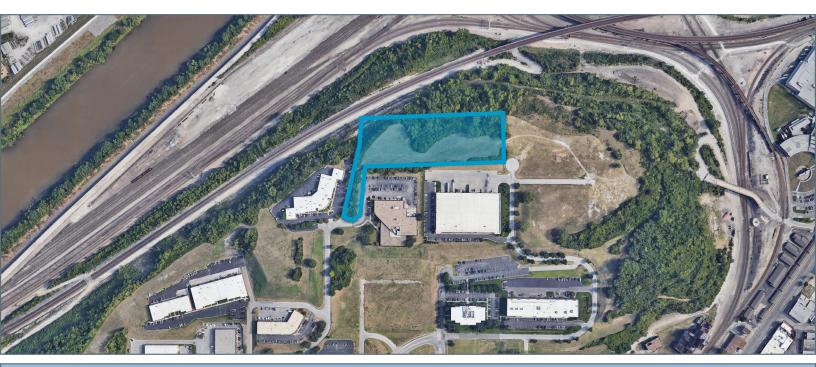

### LAND PARCEL HIGHLIGHTS

- 6.69 Acres along I-35 Highway Pad Site
- Zone: M-3
- Positioned in a well-maintained and secured business park setting
- Clear visibility and instant accessibility to 1-35
- Great location central to the city's major thoroughfares; moments from the Plaza, Crown Center, Westport and Downtown

### **SITE 26 HIGHLIGHTS**

- 6.69 Acres
- Quick access to I-35
- Prime Location with Panoramic views of Downtown Kansas City and Suburbs

## **DEVELOPMENT OPPORTUNITY**

- Ideal for a 50,000 SF Flex Building
- 150 Parking Spaces
- Trucks Area