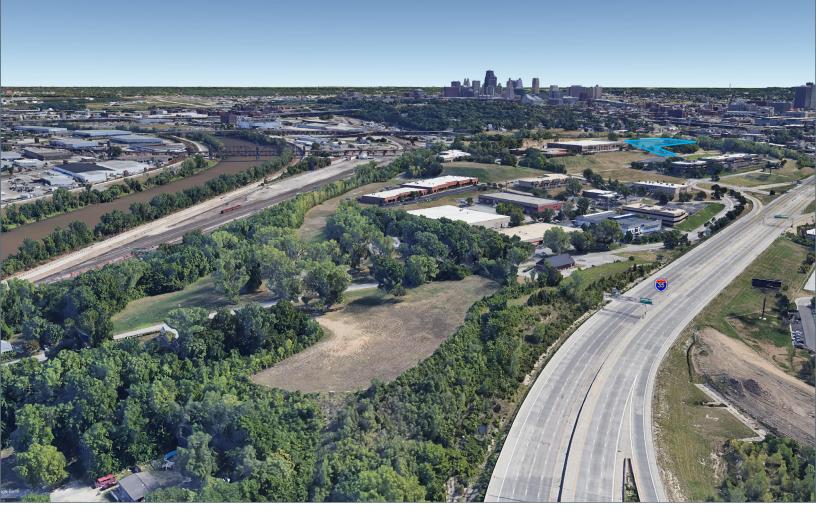

### LAND PARCEL HIGHLIGHTS

- 6.69 Acres along I-35 Highway Pad Site
- Zone: M-3
- Positioned in a well-maintained and secured business park setting
- Clear visibility and instant accessibility to 1-35
- Great location central to the city's major thoroughfares; moments from the Plaza, Crown Center, Westport and Downtown

### **SITE 26 HIGHLIGHTS**

- 6.69 Acres
- Quick access to I-35
- Prime Location with Panoramic views of Downtown Kansas City and Suburbs