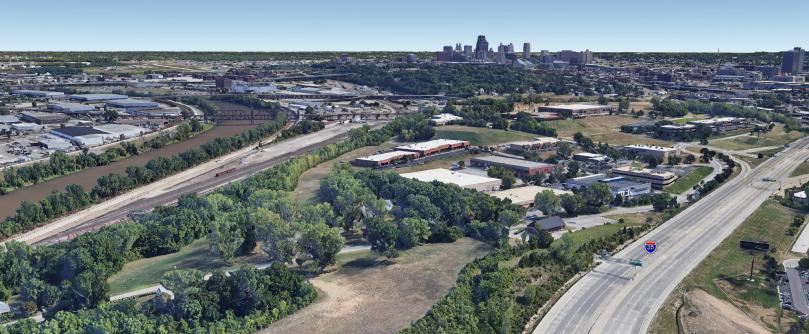

### LAND PARCEL HIGHLIGHTS

- 6.69 Acres along I-35 Highway Pad Site
- Zone: M-3
- Positioned in a well-maintained and secured business park setting
- Clear visibility and instant accessibility to 1-35
- Great location central to the city's major thoroughfares; moments from the Plaza, Crown Center, Westport and Downtown

### **SITE 26 HIGHLIGHTS**

- 6.69 Acres
- Quick access to I-35
- Prime Location with Panoramic views of Downtown Kansas City and Suburbs