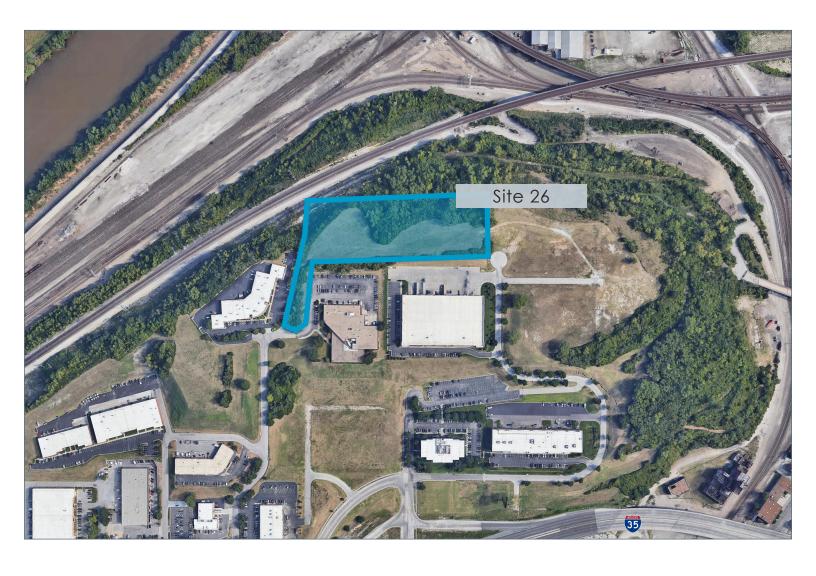

### LAND PARCEL HIGHLIGHTS

- 6.69 Acres along I-35 Highway Pad Site
- Zone: M-3
- Positioned in a well-maintained and secured business park setting
- Clear visibility and instant accessibility to 1-35
- Great location central to the city's major thoroughfares; moments from the Plaza, Crown Center, Westport and Downtown

### **SITE 26 HIGHLIGHTS**

- 6.69 Acres
- Quick access to I-35
- Prime Location with Panoramic views of Downtown Kansas City and Suburbs