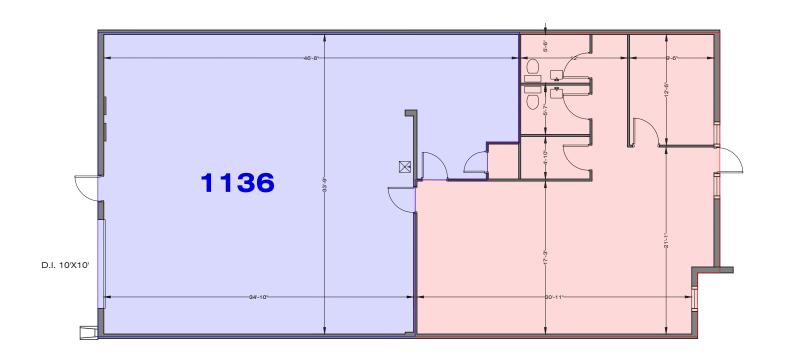

## 1136 W CAMBRIDGE CIR DR

## BUSINESS CENTER 5

| Total SF Available | 2,378 SF      |
|--------------------|---------------|
| Office SF          | 976 SF        |
| Warehouse SF       | 1,402 SF      |
| Drive In Doors     | 1 (10' x 10') |
| Clear Height       | 16'           |