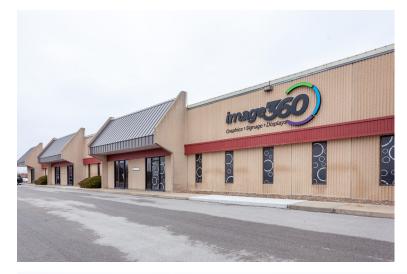

nient On-Site Parking
- Positioned in a well-maintained and secured business park setting
- Accommodates large and small businesses
- Appropriate for light manufacturing, showroom and warehouse/flex applications
- Clear visibility and instant accessibility to 1-35
- **Great location** central to the city's major thoroughfares; moments from the Plaza, Crown Center, Westport and Downtown

#### **LEASING CONTACT**

# MOLLY CRAWFORD MUNNINGHOFF P (816) 701-5013 mcrawford@copaken-brooks.com







## 1136 W CAMBRIDGE CIR DR

## BUSINESS CENTER 5

| Total SF Available | 2,378 SF      |
|--------------------|---------------|
| Office SF          | 976 SF        |
| Warehouse SF       | 1,402 SF      |
| Drive In Doors     | 1 (10' x 10') |
| Clear Height       | 16'           |





## PICTURES











## PREMIER OFFICE AND INDUSTRIAL SPACE FOR LEASE









#### **LEASING** CONTACT

#### **MOLLY CRAWFORD MUNNINGHOFF**

P (816) 701-5013 mcrawford@copaken-brooks.com

All information furnished regarding property for sale or lease is from sources deemed reliable, but no warranty or representation is made as to the accuracy thereof and the same is subject to errors, omissions, changes of prices, rental or other conditions, prior sale or lease, or withdrawal without notice.