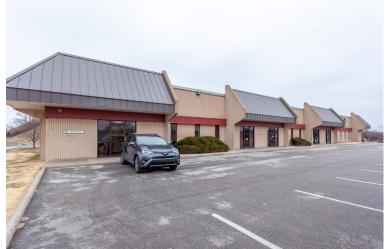

-Site Parking
- Positioned in a well-maintained and secured business park setting
- Accommodates large and small businesses
- Appropriate for light manufacturing, showroom and warehouse/flex applications
- Clear visibility and instant accessibility to 1-35
- **Great location** central to the city's major thoroughfares; moments from the Plaza, Crown Center, Westport and Downtown

#### **LEASING CONTACT**

# MOLLY CRAWFORD MUNNINGHOFF P (816) 701-5013 mcrawford@copaken-brooks.com







## 1136 W CAMBRIDGE CIR DR

## BUSINESS CENTER 5

| Total SF Available | 2,378 SF      |
|--------------------|---------------|
| Office SF          | 976 SF        |
| Warehouse SF       | 1,402 SF      |
| Drive In Doors     | 1 (10' x 10') |
| Clear Height       | 16'           |





## PICTURES











## PREMIER OFFICE AND INDUSTRIAL SPACE FOR LEASE









#### **LEASING** CONTACT

#### **MOLLY CRAWFORD MUNNINGHOFF**

P (816) 701-5013 mcrawford@copaken-brooks.com

All information furnished regarding property for sale or lease is from sources deemed reliable, but no warranty or representation is made as to the accuracy thereof and the same is subject to errors, omissions, changes of prices, rental or other conditions, prior sale or lease, or withdrawal without notice.