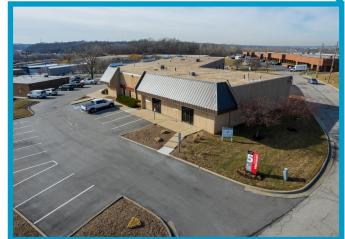

### PREMIER OFFICE AND INDUSTRIAL SPACE FOR LEASE



#### **SPACE** HIGHLIGHTS

- 2,378 SF Available
- Free, Convenient On-Site Parking
- Positioned in a well-maintained and secured business park setting
- Accommodates large and small businesses
- Appropriate for light manufacturing, showroom and warehouse/flex applications
- Clear visibility and instant accessibility to 1-35
- **Great location** central to the city's major thoroughfares; moments from the Plaza, Crown Center, Westport and Downtown

#### **LEASING CONTACT**

# MOLLY CRAWFORD MUNNINGHOFF P (816) 701-5013 mcrawford@copaken-brooks.com







## 1136 W CAMBRIDGE CIR DR

## BUSINESS CENTER 5

| Total SF Available | 2,378 SF      |
|--------------------|---------------|
| Office SF          | 976 SF        |
| Warehouse SF       | 1,402 SF      |
| Drive In Doors     | 1 (10' x 10') |
| Clear Height       | 16'           |





## PICTURES











## PREMIER OFFICE AND INDUSTRIAL SPACE FOR LEASE









#### **LEASING** CONTACT

#### **MOLLY CRAWFORD MUNNINGHOFF**

P (816) 701-5013 mcrawford@copaken-brooks.com

All information furnished regarding property for sale or lease is from sources deemed reliable, but no warranty or representation is made as to the accuracy thereof and the same is subject to errors, omissions, changes of prices, rental or other conditions, prior sale or lease, or withdrawal without notice.