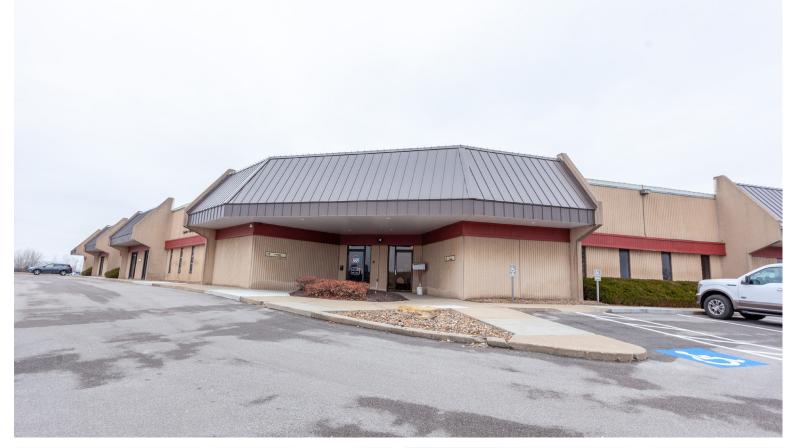

### PREMIER OFFICE AND INDUSTRIAL SPACE FOR LEASE

#### **SPACE** HIGHLIGHTS

- 2,378 SF Available
- Free, Convenient On-Site Parking
- Positioned in a well-maintained and secured business park setting
- Accommodates large and small businesses
- Appropriate for light manufacturing, showroom and warehouse/flex applications
- Clear visibility and instant accessibility to 1-35
- **Great location** central to the city's major thoroughfares; moments from the Plaza, Crown Center, Westport and Downtown