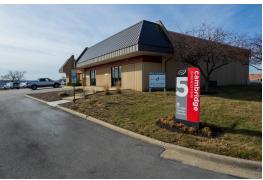

## 1136 W CAMBRIDGE CIR DR

## BUSINESS CENTER 5

| Total SF Available | 2,378 SF      |
|--------------------|---------------|
| Office SF          | 976 SF        |
| Warehouse SF       | 1,402 SF      |
| Drive In Doors     | 1 (10' x 10') |
| Clear Height       | 16'           |