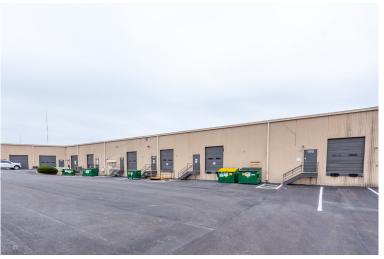

ent On-Site Parking
- Positioned in a well-maintained and secured business park setting
- Accommodates large and small businesses
- Appropriate for light manufacturing, showroom and warehouse/flex applications
- Clear visibility and instant accessibility to 1-35
- **Great location** central to the city's major thoroughfares; moments from the Plaza, Crown Center, Westport and Downtown

#### **LEASING CONTACT**

# MOLLY CRAWFORD MUNNINGHOFF P (816) 701-5013 mcrawford@copaken-brooks.com







## 1136 W CAMBRIDGE CIR DR

## BUSINESS CENTER 5

| Total SF Available | 2,378 SF      |
|--------------------|---------------|
| Office SF          | 976 SF        |
| Warehouse SF       | 1,402 SF      |
| Drive In Doors     | 1 (10' x 10') |
| Clear Height       | 16'           |





## PICTURES











## PREMIER OFFICE AND INDUSTRIAL SPACE FOR LEASE









#### **LEASING** CONTACT

#### **MOLLY CRAWFORD MUNNINGHOFF**

P (816) 701-5013 mcrawford@copaken-brooks.com

All information furnished regarding property for sale or lease is from sources deemed reliable, but no warranty or representation is made as to the accuracy thereof and the same is subject to errors, omissions, changes of prices, rental or other conditions, prior sale or lease, or withdrawal without notice.