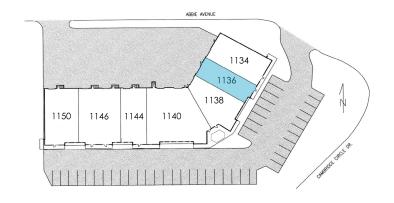

## 1136 W CAMBRIDGE CIR DR

## BUSINESS CENTER 5

| Total SF Available | 2,378 SF      |
|--------------------|---------------|
| Office SF          | 976 SF        |
| Warehouse SF       | 1,402 SF      |
| Drive In Doors     | 1 (10' x 10') |
| Clear Height       | 16'           |