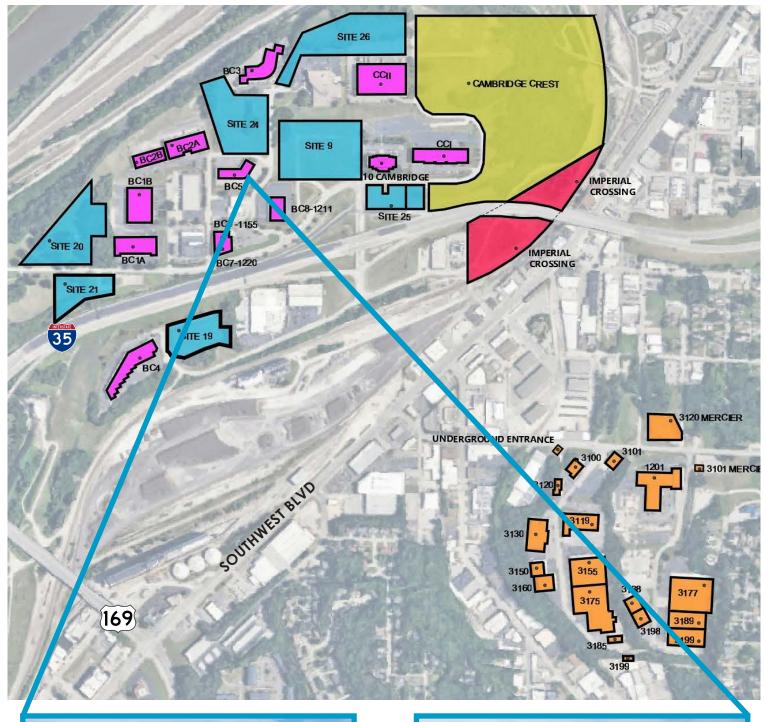

## 1136 W CAMBRIDGE CIR DR

## BUSINESS CENTER 5

| Total SF Available | 2,378 SF      |
|--------------------|---------------|
| Office SF          | 976 SF        |
| Warehouse SF       | 1,402 SF      |
| Drive In Doors     | 1 (10' x 10') |
| Clear Height       | 16'           |