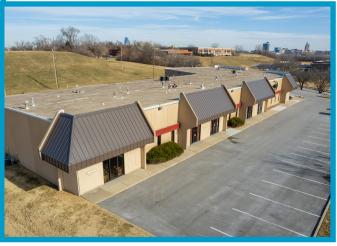

### PREMIER OFFICE AND INDUSTRIAL SPACE FOR LEASE



#### **SPACE** HIGHLIGHTS

- 2,378 SF Available
- Free, Convenient On-Site Parking
- Positioned in a well-maintained and secured business park setting
- Accommodates large and small businesses
- Appropriate for light manufacturing, showroom and warehouse/flex applications
- Clear visibility and instant accessibility to 1-35
- **Great location** central to the city's major thoroughfares; moments from the Plaza, Crown Center, Westport and Downtown

#### **LEASING CONTACT**

# MOLLY CRAWFORD MUNNINGHOFF P (816) 701-5013 mcrawford@copaken-brooks.com







## 1136 W CAMBRIDGE CIR DR

## BUSINESS CENTER 5

| Total SF Available | 2,378 SF      |
|--------------------|---------------|
| Office SF          | 976 SF        |
| Warehouse SF       | 1,402 SF      |
| Drive In Doors     | 1 (10' x 10') |
| Clear Height       | 16'           |





## PICTURES











## PREMIER OFFICE AND INDUSTRIAL SPACE FOR LEASE









#### **LEASING** CONTACT

#### **MOLLY CRAWFORD MUNNINGHOFF**

P (816) 701-5013 mcrawford@copaken-brooks.com

All information furnished regarding property for sale or lease is from sources deemed reliable, but no warranty or representation is made as to the accuracy thereof and the same is subject to errors, omissions, changes of prices, rental or other conditions, prior sale or lease, or withdrawal without notice.