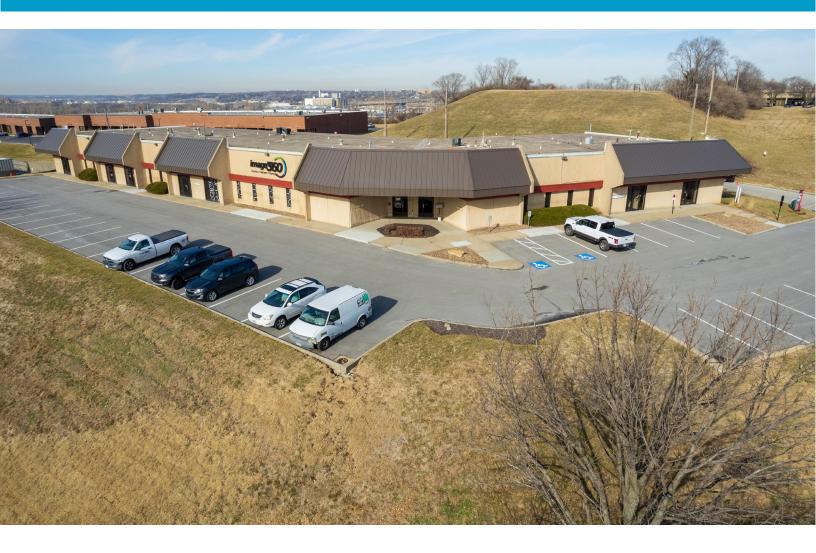

## 1136 W CAMBRIDGE CIR DR

## BUSINESS CENTER 5

| Total SF Available | 2,378 SF      |
|--------------------|---------------|
| Office SF          | 976 SF        |
| Warehouse SF       | 1,402 SF      |
| Drive In Doors     | 1 (10' x 10') |
| Clear Height       | 16'           |

## PICTURES