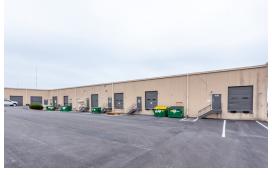

red business park setting
- Accommodates large and small businesses
- Appropriate for light manufacturing, showroom and warehouse/flex applications
- Clear visibility and instant accessibility to 1-35
- **Great location** central to the city's major thoroughfares; moments from the Plaza, Crown Center, Westport and Downtown

#### **LEASING CONTACT**

# MOLLY CRAWFORD MUNNINGHOFF P (816) 701-5013 mcrawford@copaken-brooks.com







## 1136 W CAMBRIDGE CIR DR

## BUSINESS CENTER 5

| Total SF Available | 2,378 SF      |
|--------------------|---------------|
| Office SF          | 976 SF        |
| Warehouse SF       | 1,402 SF      |
| Drive In Doors     | 1 (10' x 10') |
| Clear Height       | 16'           |





## PICTURES











## PREMIER OFFICE AND INDUSTRIAL SPACE FOR LEASE









#### **LEASING** CONTACT

#### **MOLLY CRAWFORD MUNNINGHOFF**

P (816) 701-5013 mcrawford@copaken-brooks.com

All information furnished regarding property for sale or lease is from sources deemed reliable, but no warranty or representation is made as to the accuracy thereof and the same is subject to errors, omissions, changes of prices, rental or other conditions, prior sale or lease, or withdrawal without notice.