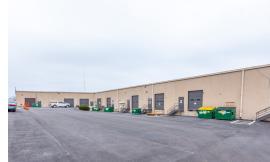

d business park setting
- Accommodates large and small businesses
- Appropriate for light manufacturing, showroom and warehouse/flex applications
- Clear visibility and instant accessibility to 1-35
- **Great location** central to the city's major thoroughfares; moments from the Plaza, Crown Center, Westport and Downtown

#### **LEASING CONTACT**

# MOLLY CRAWFORD MUNNINGHOFF P (816) 701-5013 mcrawford@copaken-brooks.com







## 1136 W CAMBRIDGE CIR DR

## BUSINESS CENTER 5

| Total SF Available | 2,378 SF      |
|--------------------|---------------|
| Office SF          | 976 SF        |
| Warehouse SF       | 1,402 SF      |
| Drive In Doors     | 1 (10' x 10') |
| Clear Height       | 16'           |





## PICTURES











## PREMIER OFFICE AND INDUSTRIAL SPACE FOR LEASE









#### **LEASING** CONTACT

#### **MOLLY CRAWFORD MUNNINGHOFF**

P (816) 701-5013 mcrawford@copaken-brooks.com

All information furnished regarding property for sale or lease is from sources deemed reliable, but no warranty or representation is made as to the accuracy thereof and the same is subject to errors, omissions, changes of prices, rental or other conditions, prior sale or lease, or withdrawal without notice.