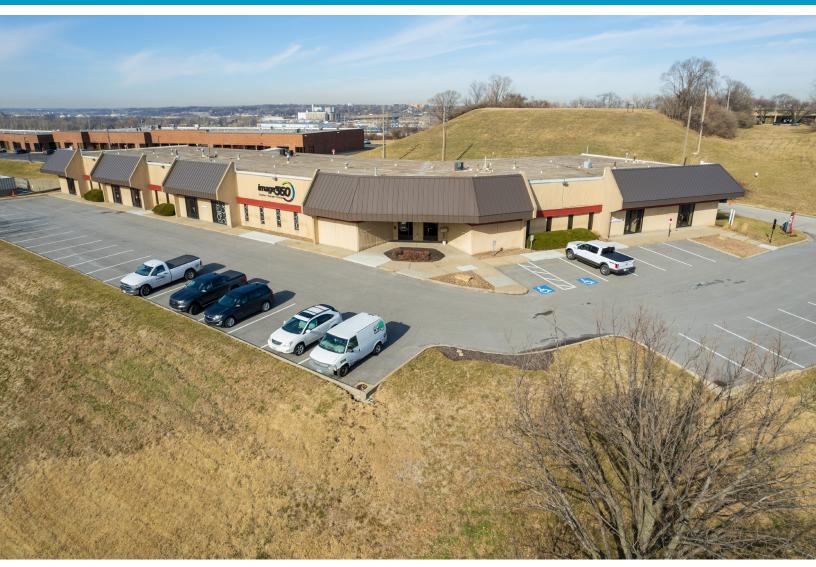

## 1136 W CAMBRIDGE CIR DR

## BUSINESS CENTER 5

| Total SF Available | 2,378 SF      |
|--------------------|---------------|
| Office SF          | 976 SF        |
| Warehouse SF       | 1,402 SF      |
| Drive In Doors     | 1 (10' x 10') |
| Clear Height       | 16'           |