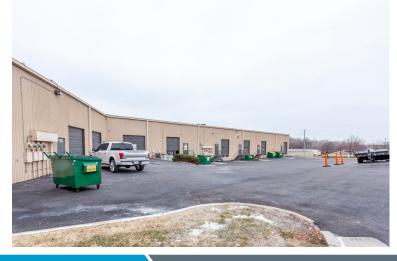

On-Site Parking
- Positioned in a well-maintained and secured business park setting
- Accommodates large and small businesses
- Appropriate for light manufacturing, showroom and warehouse/flex applications
- Clear visibility and instant accessibility to 1-35
- **Great location** central to the city's major thoroughfares; moments from the Plaza, Crown Center, Westport and Downtown

#### **LEASING CONTACT**

# MOLLY CRAWFORD MUNNINGHOFF P (816) 701-5013 mcrawford@copaken-brooks.com







## 1136 W CAMBRIDGE CIR DR

## BUSINESS CENTER 5

| Total SF Available | 2,378 SF      |
|--------------------|---------------|
| Office SF          | 976 SF        |
| Warehouse SF       | 1,402 SF      |
| Drive In Doors     | 1 (10' x 10') |
| Clear Height       | 16'           |





## PICTURES











## PREMIER OFFICE AND INDUSTRIAL SPACE FOR LEASE









#### **LEASING** CONTACT

#### **MOLLY CRAWFORD MUNNINGHOFF**

P (816) 701-5013 mcrawford@copaken-brooks.com

All information furnished regarding property for sale or lease is from sources deemed reliable, but no warranty or representation is made as to the accuracy thereof and the same is subject to errors, omissions, changes of prices, rental or other conditions, prior sale or lease, or withdrawal without notice.