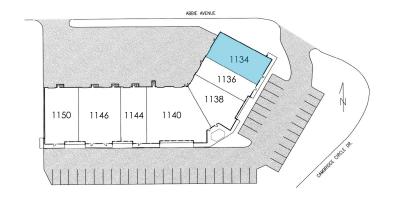

# 1134 W CAMBRIDGE CIR DR

# **BUSINESS CENTER 5**

| Total SF Available | 1,814 SF      |
|--------------------|---------------|
| Office SF          | 1,583 SF      |
| Warehouse SF       | 231 SF        |
| Drive In Doors     | 1 (10' x 10') |
| Clear Height       | 16'           |