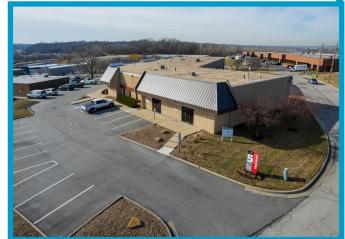

### PREMIER OFFICE AND INDUSTRIAL SPACE FOR LEASE



### **SPACE** HIGHLIGHTS

- 1,814-4,192 SF Available
- Free, Convenient On-Site Parking
- Positioned in a well-maintained and secured business park setting
- Accommodates large and small businesses
- Appropriate for light manufacturing, showroom and warehouse/flex applications
- Clear visibility and instant accessibility to 1-35
- **Great location** central to the city's major thoroughfares; moments from the Plaza, Crown Center, Westport and Downtown

#### **LEASING CONTACT**

# MOLLY CRAWFORD MUNNINGHOFF P (816) 701-5013 mcrawford@copaken-brooks.com







# 1134 W CAMBRIDGE CIR DR

# **BUSINESS CENTER 5**

| Total SF Available | 1,814 SF      |
|--------------------|---------------|
| Office SF          | 1,583 SF      |
| Warehouse SF       | 231 SF        |
| Drive In Doors     | 1 (10' x 10') |
| Clear Height       | 16'           |





# 1136 W CAMBRIDGE CIR DR

# BUSINESS CENTER 5

| Total SF Available | 2,378 SF      |
|--------------------|---------------|
| Office SF          | 976 SF        |
| Warehouse SF       | 1,402 SF      |
| Drive In Doors     | 1 (10' x 10') |
| Clear Height       | 16'           |





### **PICTURES**











### PREMIER OFFICE AND INDUSTRIAL SPACE FOR LEASE









### **LEASING** CONTACT

#### **MOLLY CRAWFORD MUNNINGHOFF**

P (816) 701-5013 mcrawford@copaken-brooks.com

All information furnishe