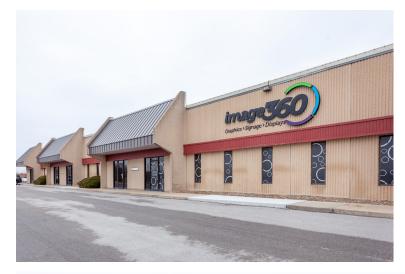

### PREMIER OFFICE AND INDUSTRIAL SPACE FOR LEASE

### **SPACE** HIGHLIGHTS

- 1,814-4,192 SF Available
- Free, Convenient On-Site Parking
- Positioned in a well-maintained and secured business park setting
- Accommodates large and small businesses
- Appropriate for light manufacturing, showroom and warehouse/flex applications
- Clear visibility and instant accessibility to 1-35
- **Great location** central to the city's major thoroughfares; moments from the Plaza, Crown Center, Westport and Downtown