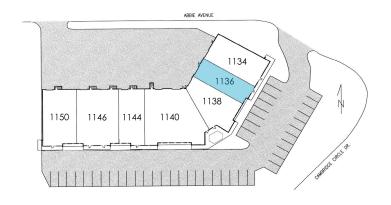

# 1136 W CAMBRIDGE CIR DR

# BUSINESS CENTER 5

| Total SF Available | 2,378 SF      |
|--------------------|---------------|
| Office SF          | 976 SF        |
| Warehouse SF       | 1,402 SF      |
| Drive In Doors     | 1 (10' x 10') |
| Clear Height       | 16'           |