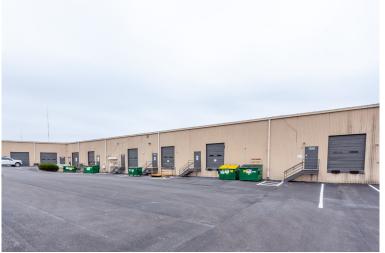

the city's major thoroughfares; moments from the Plaza, Crown Center, Westport and Downtown

#### **LEASING CONTACT**

# MOLLY CRAWFORD MUNNINGHOFF P (816) 701-5013 mcrawford@copaken-brooks.com







# 1134 W CAMBRIDGE CIR DR

# **BUSINESS CENTER 5**

| Total SF Available | 1,814 SF      |
|--------------------|---------------|
| Office SF          | 1,583 SF      |
| Warehouse SF       | 231 SF        |
| Drive In Doors     | 1 (10' x 10') |
| Clear Height       | 16'           |





# 1136 W CAMBRIDGE CIR DR

# BUSINESS CENTER 5

| Total SF Available | 2,378 SF      |
|--------------------|---------------|
| Office SF          | 976 SF        |
| Warehouse SF       | 1,402 SF      |
| Drive In Doors     | 1 (10' x 10') |
| Clear Height       | 16'           |





### **PICTURES**











### PREMIER OFFICE AND INDUSTRIAL SPACE FOR LEASE









### **LEASING** CONTACT

#### **MOLLY CRAWFORD MUNNINGHOFF**

P (816) 701-5013 mcrawford@copaken-brooks.com

All information furnished regarding property for sale or lease is from sources deemed reliable, but no warranty or representation is made as to the accuracy thereof and the same is subject to errors, omissions, changes of prices, rental or other conditions, prior sale or lease, or withdrawal without notice.