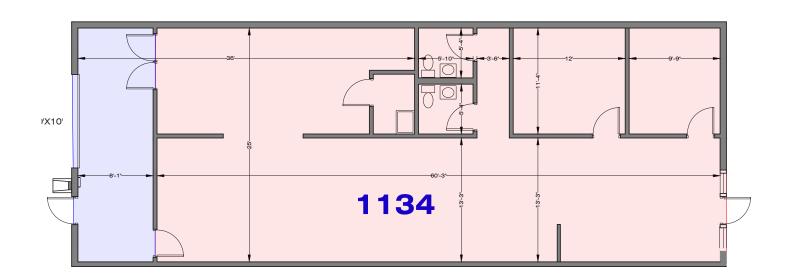

# 1134 W CAMBRIDGE CIR DR

# **BUSINESS CENTER 5**

| Total SF Available | 1,814 SF      |
|--------------------|---------------|
| Office SF          | 1,583 SF      |
| Warehouse SF       | 231 SF        |
| Drive In Doors     | 1 (10' x 10') |
| Clear Height       | 16'           |