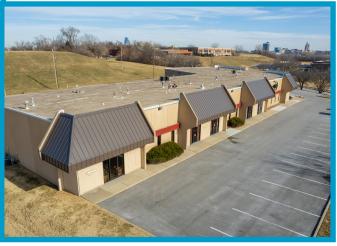

### PREMIER OFFICE AND INDUSTRIAL SPACE FOR LEASE



### **SPACE** HIGHLIGHTS

- 1,814-4,192 SF Available
- Free, Convenient On-Site Parking
- Positioned in a well-maintained and secured business park setting
- Accommodates large and small businesses
- Appropriate for light manufacturing, showroom and warehouse/flex applications
- Clear visibility and instant accessibility to 1-35
- **Great location** central to the city's major thoroughfares; moments from the Plaza, Crown Center, Westport and Downtown

#### **LEASING CONTACT**

# MOLLY CRAWFORD MUNNINGHOFF P (816) 701-5013 mcrawford@copaken-brooks.com







# 1134 W CAMBRIDGE CIR DR

# **BUSINESS CENTER 5**

| Total SF Available | 1,814 SF      |
|--------------------|---------------|
| Office SF          | 1,583 SF      |
| Warehouse SF       | 231 SF        |
| Drive In Doors     | 1 (10' x 10') |
| Clear Height       | 16'           |





# 1136 W CAMBRIDGE CIR DR

# BUSINESS CENTER 5

| Total SF Available | 2,378 SF      |
|--------------------|---------------|
| Office SF          | 976 SF        |
| Warehouse SF       | 1,402 SF      |
| Drive In Doors     | 1 (10' x 10') |
| Clear Height       | 16'           |





### **PICTURES**











### PREMIER OFFICE AND INDUSTRIAL SPACE FOR LEASE









### **LEASING** CONTACT

#### **MOLLY CRAWFORD MUNNINGHOFF**

P (816) 701-5013 mcrawford@copaken-brooks.com

All information furnis