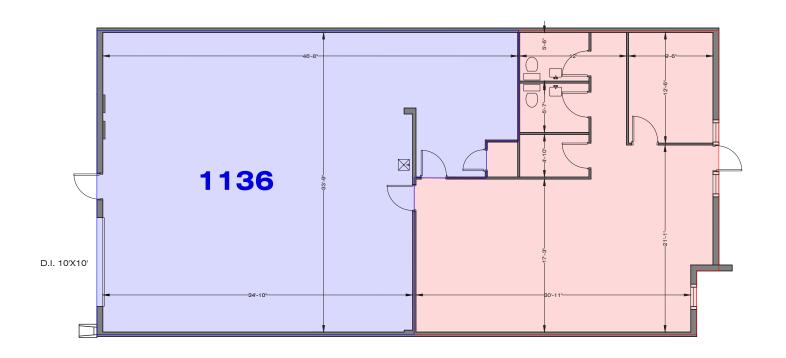

# 1136 W CAMBRIDGE CIR DR

# BUSINESS CENTER 5

| Total SF Available | 2,378 SF      |
|--------------------|---------------|
| Office SF          | 976 SF        |
| Warehouse SF       | 1,402 SF      |
| Drive In Doors     | 1 (10' x 10') |
| Clear Height       | 16'           |