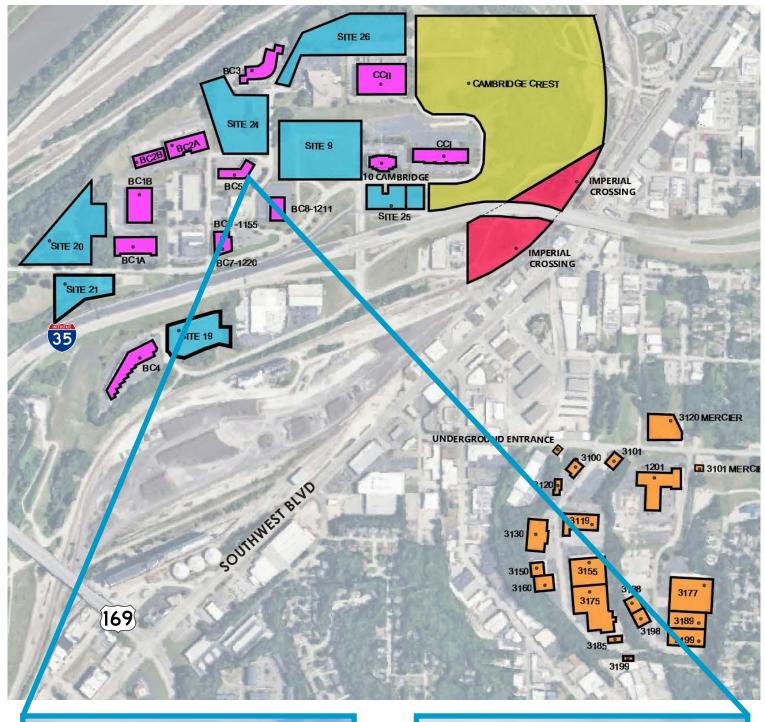

# 1134 W CAMBRIDGE CIR DR

# **BUSINESS CENTER 5**

| Total SF Available | 1,814 SF      |
|--------------------|---------------|
| Office SF          | 1,583 SF      |
| Warehouse SF       | 231 SF        |
| Drive In Doors     | 1 (10' x 10') |
| Clear Height       | 16'           |

# 1136 W CAMBRIDGE CIR DR

# BUSINESS CENTER 5

| Total SF Available | 2,378 SF      |
|--------------------|---------------|
| Office SF          | 976 SF        |
| Warehouse SF       | 1,402 SF      |
| Drive In Doors     | 1 (10' x 10') |
| Clear Height       | 16'           |