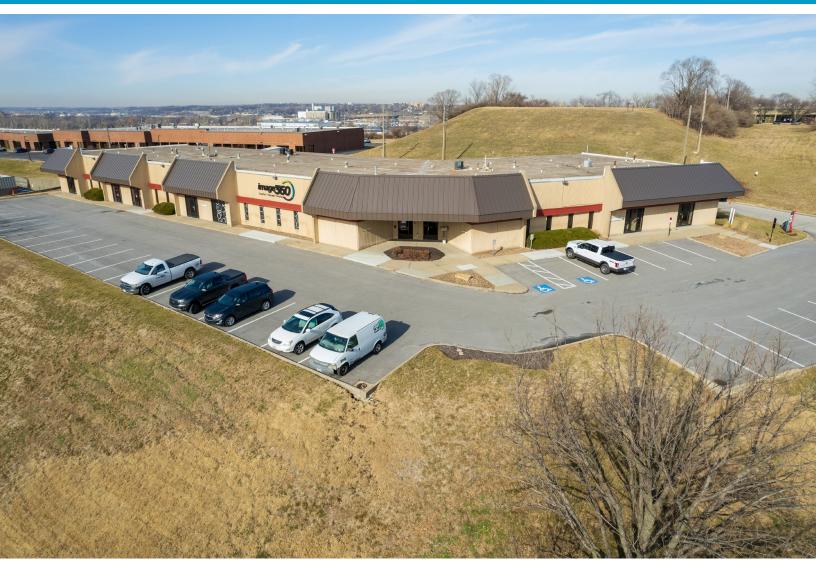

own Center, Westport and Downtown

#### **LEASING CONTACT**

# MOLLY CRAWFORD MUNNINGHOFF P (816) 701-5013 mcrawford@copaken-brooks.com







# 1134 W CAMBRIDGE CIR DR

# **BUSINESS CENTER 5**

| Total SF Available | 1,814 SF      |
|--------------------|---------------|
| Office SF          | 1,583 SF      |
| Warehouse SF       | 231 SF        |
| Drive In Doors     | 1 (10' x 10') |
| Clear Height       | 16'           |





# 1136 W CAMBRIDGE CIR DR

# BUSINESS CENTER 5

| Total SF Available | 2,378 SF      |
|--------------------|---------------|
| Office SF          | 976 SF        |
| Warehouse SF       | 1,402 SF      |
| Drive In Doors     | 1 (10' x 10') |
| Clear Height       | 16'           |





### **PICTURES**











### PREMIER OFFICE AND INDUSTRIAL SPACE FOR LEASE









### **LEASING** CONTACT

#### **MOLLY CRAWFORD MUNNINGHOFF**

P (816) 701-5013 mcrawford@copaken-brooks.com

All information furnished regarding property for sale or lease is from sources deemed reliable, but no warranty or representation is made as to the accuracy thereof and the same is subject to errors, omissions, changes of prices, rental or other conditions, prior sale or lease, or withdrawal without notice.