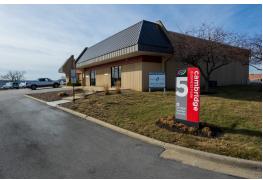

# **BUSINESS CENTER 5**

| Total SF Available | 1,814 SF      |
|--------------------|---------------|
| Office SF          | 1,583 SF      |
| Warehouse SF       | 231 SF        |
| Drive In Doors     | 1 (10' x 10') |
| Clear Height       | 16'           |

# BUSINESS CENTER 5

| Total SF Available | 2,378 SF      |
|--------------------|---------------|
| Office SF          | 976 SF        |
| Warehouse SF       | 1,402 SF      |
| Drive In Doors     | 1 (10' x 10') |
| Clear Height       | 16'           |