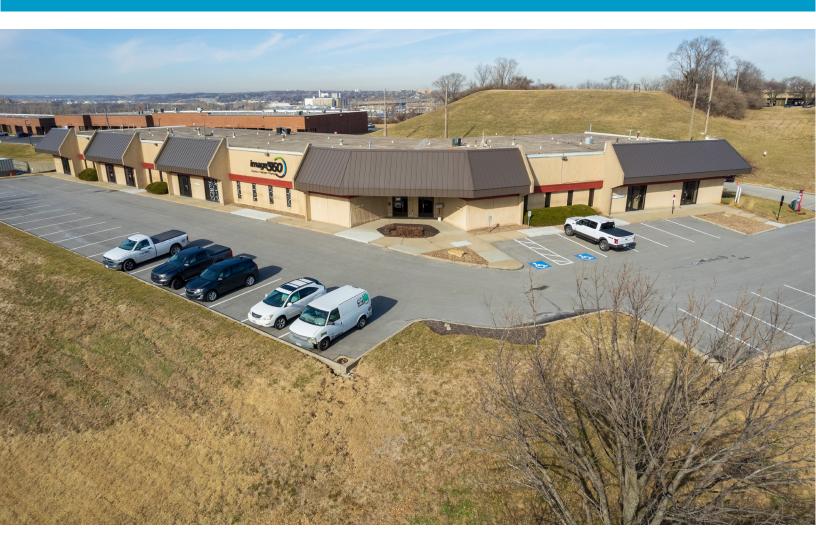

### PREMIER OFFICE AND INDUSTRIAL SPACE FOR LEASE



### **SPACE** HIGHLIGHTS

- 1,814-4,192 SF Available
- Free, Convenient On-Site Parking
- Positioned in a well-maintained and secured business park setting
- Accommodates large and small businesses
- Appropriate for light manufacturing, showroom and warehouse/flex applications
- Clear visibility and instant accessibility to 1-35
- **Great location** central to the city's major thoroughfares; moments from the Plaza, Crown Center, Westport and Downtown

#### **LEASING CONTACT**

# MOLLY CRAWFORD MUNNINGHOFF P (816) 701-5013 mcrawford@copaken-brooks.com







# 1134 W CAMBRIDGE CIR DR

# **BUSINESS CENTER 5**

| Total SF Available | 1,814 SF      |
|--------------------|---------------|
| Office SF          | 1,583 SF      |
| Warehouse SF       | 231 SF        |
| Drive In Doors     | 1 (