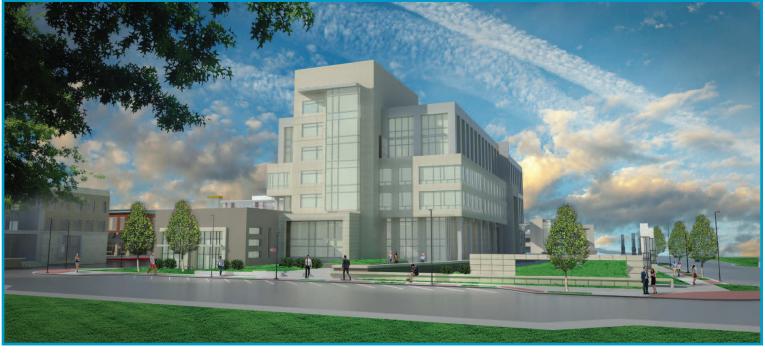

#### **BUILDING HIGHLIGHTS**

- Prime location at the enterance of the mixeduse, dence, and walkable City Center Lenexa
- Current plans include a 6-story Class-A Building with ground floor retail space (200,000 RSF building)
- Prime location on 87th Street and Renner with close proximity to I-435
- Prominent signage
- Structured parking
- Signature headquarters opportunity