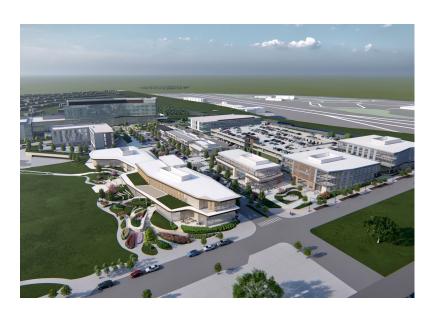

#### **BUILDING HIGHLIGHTS**

- Prime location at the enterance of the mixeduse, dence, and walkable City Center Lenexa
- Current plans include a 6-story Class-A Building with ground floor retail space (200,000 RSF building)
- Prime location on 87th Street and Renner with close proximity to I-435
- Prominent signage
- Structured parking
- Signature headquarters opportunity

#### Located near many **new developments** including:

- The Lenexa Recreation Center
- The Public Market
- Shawnee Mission School District Aquatic Center
- Lenexa Public Library
- Kiewit Headquarters

- The Domain & District Flats Apartment Communities
- Hyatt Place Hotel and Lenexa Conference Center
- Lenexa City Hall
- Canyon Farms Golf Club

#### **UNDER CONSTRUCTION AT CITY CENTER**

AdventHealth purchased the land and is currently building a 27.5-acres Health and Wellness campus.

The new development is situated at the Northwest Corner of 87th Street and Renner Boulevard, directly north of the Gateway Sites.