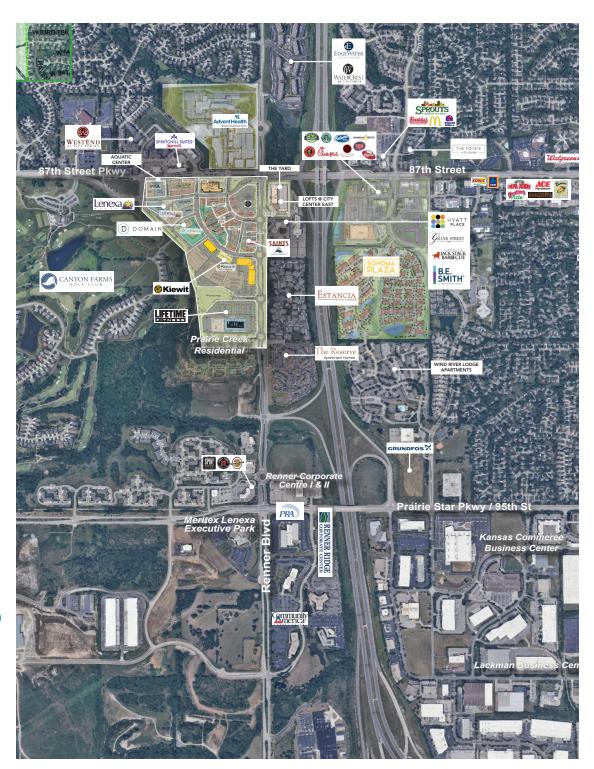

#### **EASY ACCESS TO**

Interstate 435
Interstate 35
K-10
KCI Airport

#### Located near many **new developments** including:

- The Lenexa Recreation Center
- The Public Market
- Shawnee Mission School District Aquatic Center
- Lenexa Public Library
- Kiewit Headquarters

- The Domain & District Flats Apartment Communities
- Hyatt Place Hotel and Lenexa Conference Center
- Lenexa City Hall
- Canyon Farms Golf Club

#### **UNDER CONSTRUCTION AT CITY CENTER**

AdventHealth purchased the land and is currently building a 27.5-acres Health and Wellness campus.

The new development is situated at the Northwest Corner of 87th Street and Renner Boulevard, directly north of the Gateway Sites.