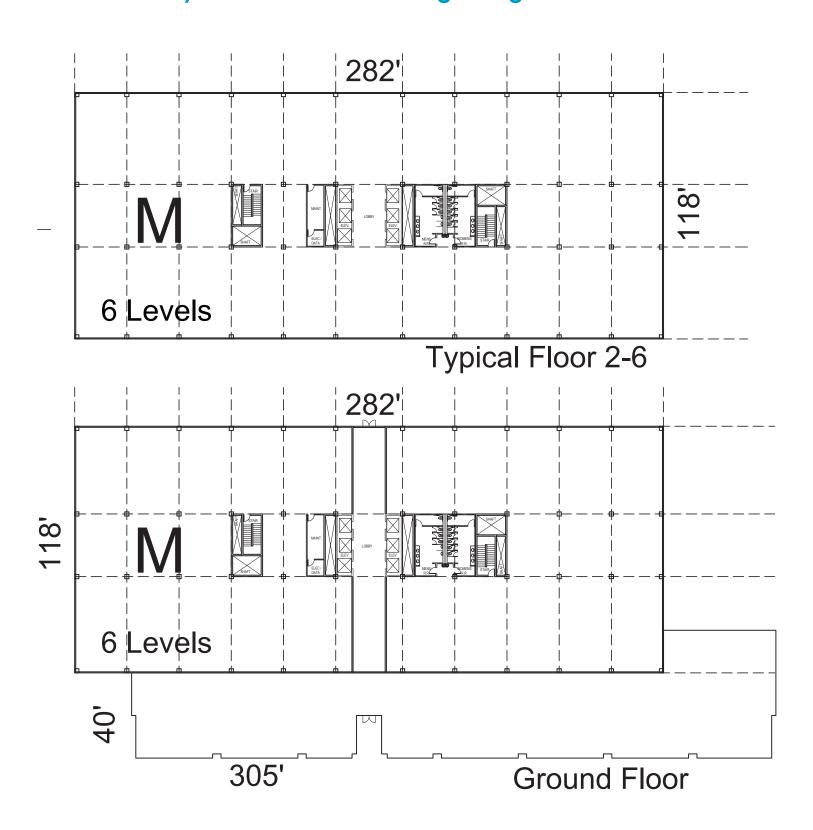

## Typical Floor Plans for the currently planned 6-Story Class-A Office Building with ground floor retail