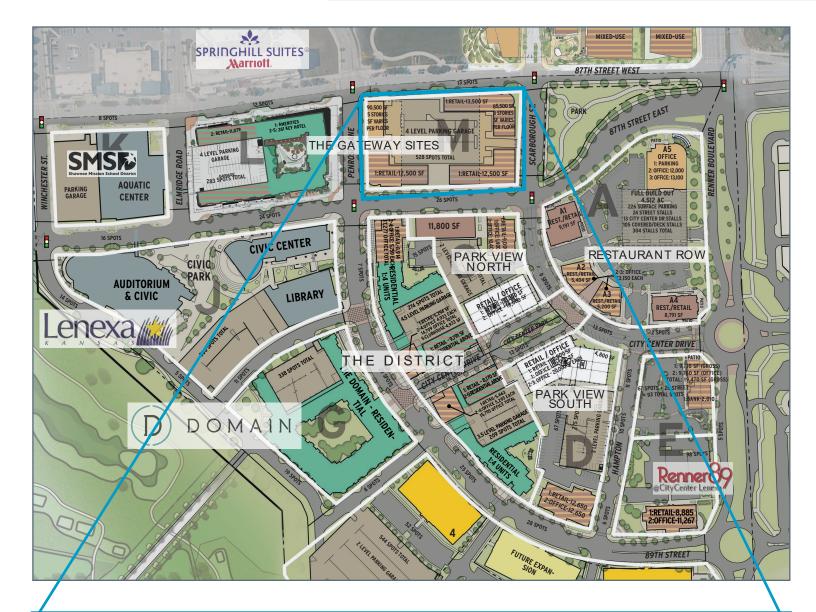

### GATEWAY SITE - 87TH & PENROSE, LENEXA, KANSAS

#### Located near many **new developments** including:

- The Lenexa Recreation Center
- The Public Market
- Shawnee Mission School District Aquatic Center
- Lenexa Public Library
- Kiewit Headquarters

- The Domain & District Flats Apartment Communities
- Hyatt Place Hotel and Lenexa Conference Center
- Lenexa City Hall
- Canyon Farms Golf Club