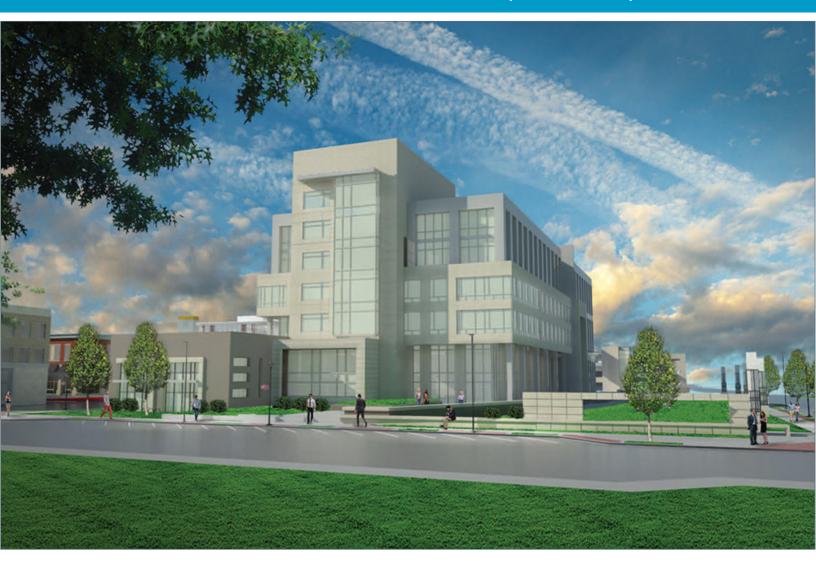

#### **BUILDING HIGHLIGHTS**

- Prime location at the enterance of the mixeduse, dence, and walkable City Center Lenexa
- Current plans include a 6-story Class-A Building with ground floor retail space (200,000 RSF building)
- Prime location on 87th Street and Renner with close proximity to I-435
- Prominent signage
- Structured parking
- Signature headquarters opportunity