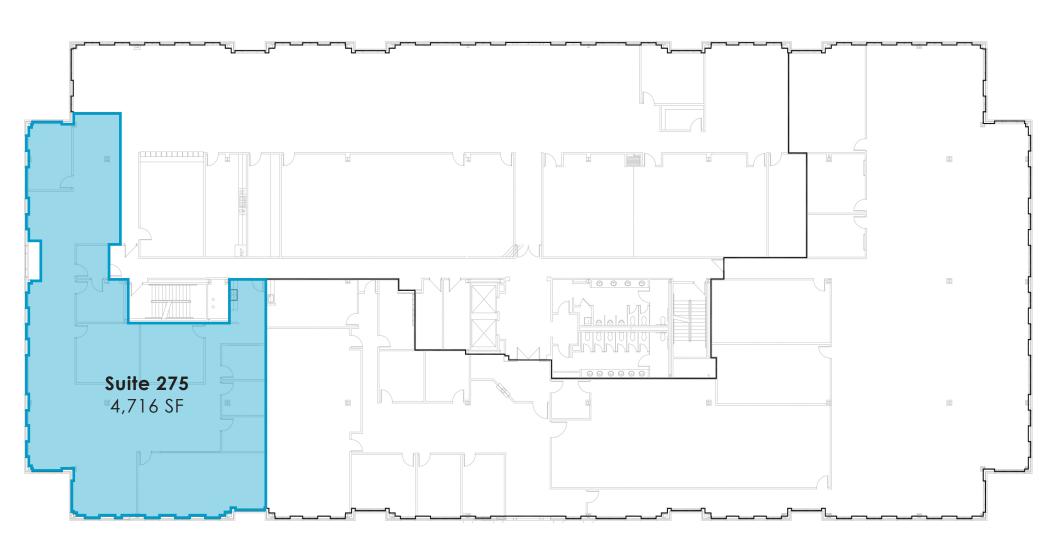

## **Second Level**

#### **SPACE** HIGHLIGHTS

- 3,019 7,400 SF Available
- Moving to Briarcliff is an investment which provides long lasting value to discerning space users
- Located within 8 minutes of Downtown, the River Market, Crossroads and more!
- Just 13 minutes from Johnson County
- Restaurants, shopping, and banking within walking distance to The Village at Briarcliff
- On site nature trails provide outdoor exercise amenities along the river
- Stunning views of the Downtown Skyline