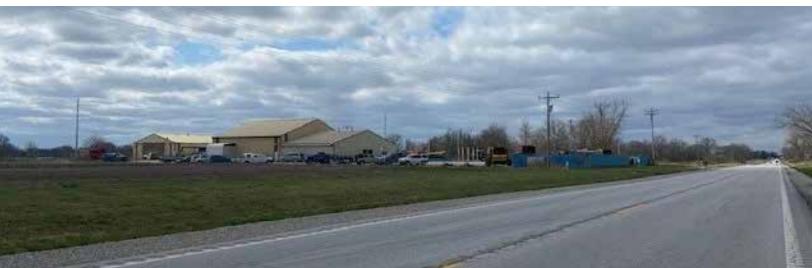

# 5.7 ACRES FULLY FENCED FOR SALE

### **PROPERTY HIGHLIGHTS**

- Lot size 5.7 acres fully fenced property with concrete and gravel surface area
- 7,000+/- SF Building with 2,800 SF Open Office with two 14' drive-in doors
- 3,880 SF Metal Storage Building with one 14' drive-in door
- Property includes a Dock Loading Pad
- Sale Price: \$650,000

#### 1284 NE HIGHWAY 52 CLINTON, MO

- 5.7 Acres, Fully fenced in with concrete and gravel surface area
- 2 Buildings on the property
- Dock Loading Pad