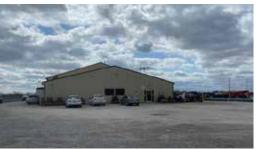

### **BUILDING 1**

Size Building 1: 7,000+/- SF with 2,800 SF Open Office

Clear Height 14'-15'9"

**Loading** Two 14' drive-in doors