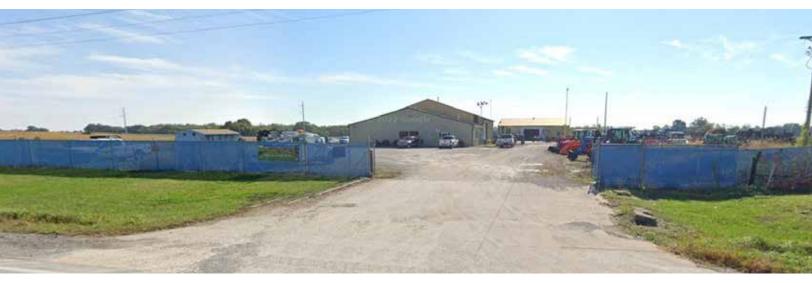

# 5.7 ACRES FULLY FENCED FOR SALE

#### 1284 NE HIGHWAY 52 CLINTON, MO

- 5.7 Acres, Fully fenced in with concrete and gravel surface area
- 2 Buildings on the property
- Dock Loading Pad