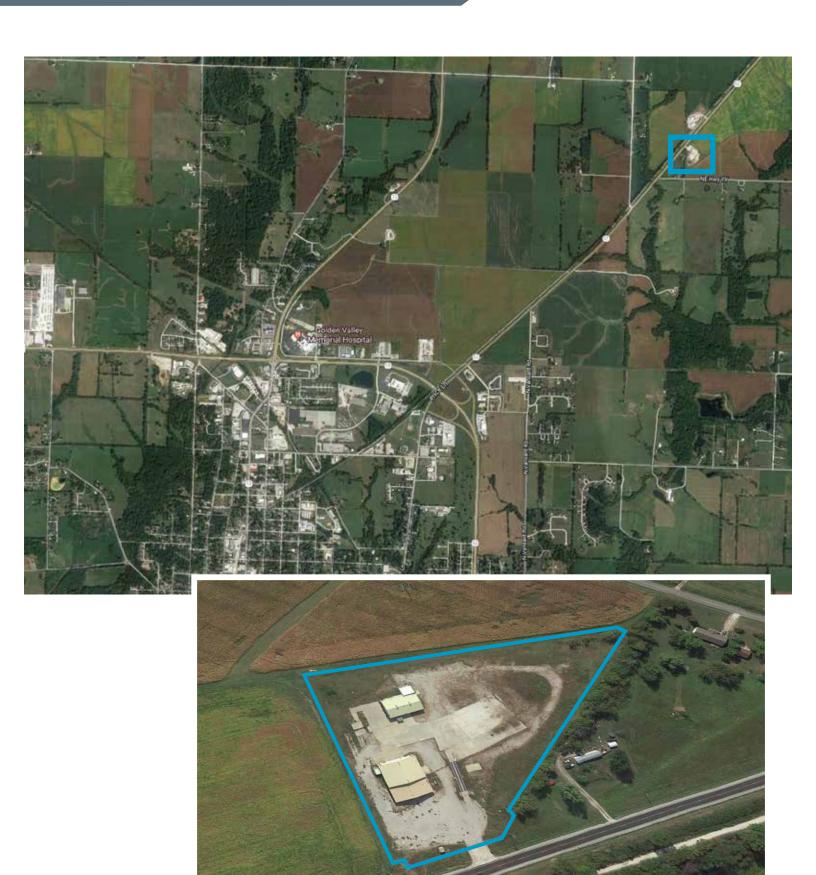

#### 1284 NE HIGHWAY 52 CLINTON, MO

- 5.7 Acres, Fully fenced in with concrete and gravel surface area
- 2 Buildings on the property
- Dock Loading Pad