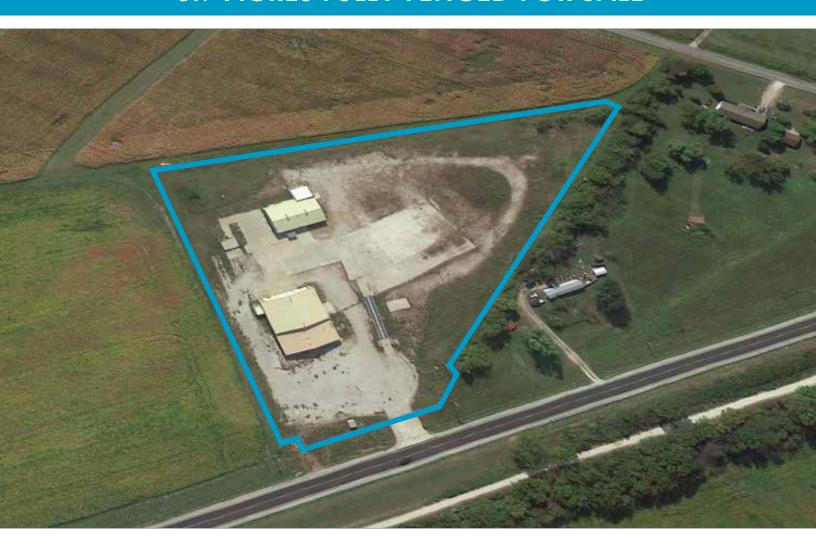

# 5.7 ACRES FULLY FENCED FOR SALE

### **PROPERTY HIGHLIGHTS**

- Lot size 5.7 acres fully fenced property with concrete and gravel surface area
- 7,000+/- SF Building with 2,800 SF Open Office with two 14' drive-in doors
- 3,880 SF Metal Storage Building with one 14' drive-in door
- Property includes a Dock Loading Pad
- Sale Price: \$650,000

#### 1284 NE HIGHWAY 52 CLINTON, MO

- 5.7 Acres, Fully fenced in with concrete and gravel surface area
- 2 Buildings on the property
- Dock Loading Pad