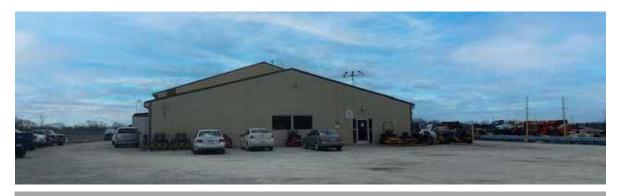

### **BUILDING 1**

Size Building 1: 7,000+/- SF with 2,800 SF Open Office

Clear Height 14'-15'9"

**Loading** Two 14' drive-in doors