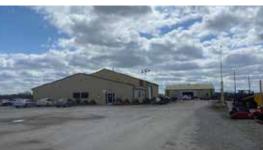

### **BUILDING 1**

Size Building 1: 7,000+/- SF with 2,800 SF Open Office

Clear Height 14'-15'9"

**Loading** Two 14' drive-in doors