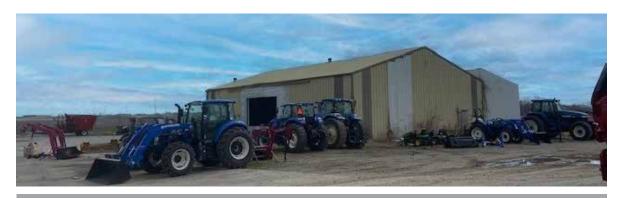

#### **BUILDING 2**

**Size** 3,880 SF Metal Storage Building

Clear Height 14'-15'9"

**Loading** One 14' drive-in doors