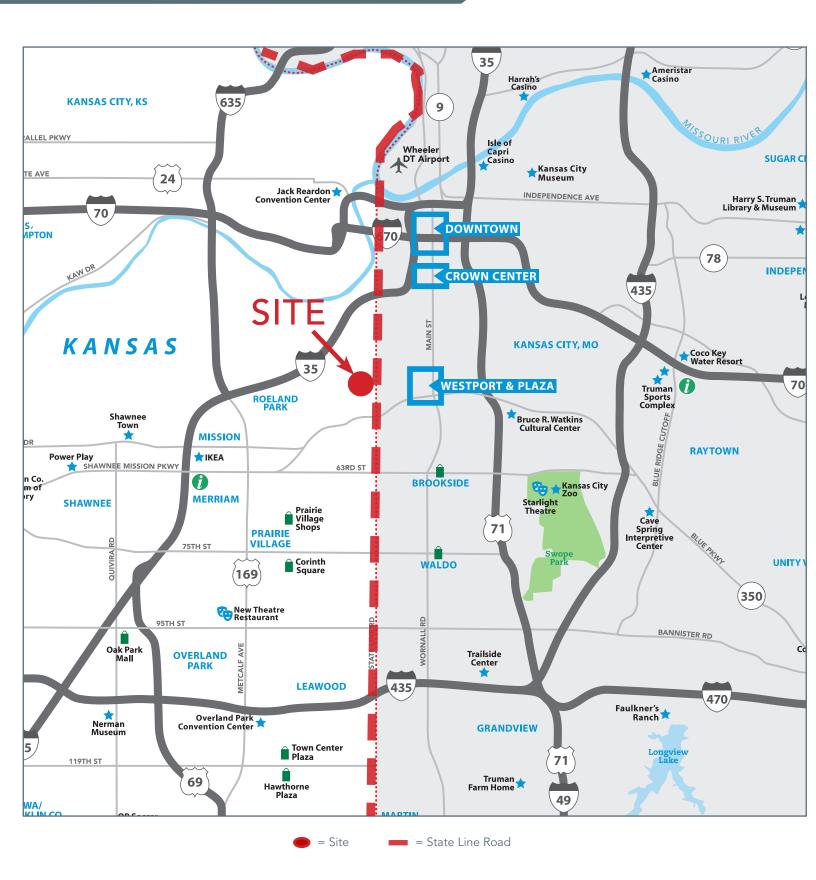

## OFFICE FOR LEASE OR SALE

- Suite 204 3,964 RSF
- Suite 210 4,007 RSF
  - Suites can be combined for 7,971 RSF
- Suite 220 1,891 SF
  - Available 2/1/25
- Prime location within walking distance to the Country Club Plaza
- Adjacent to Woodside Village which includes the health & tennis club and 36,000 SF of new high end retail shops including Blue Sushi Sake Grill, The Roasterie, and Unforked
- Building amenities include a full kitchen, fitness center, and locker rooms
- Covered parking garage and surface parking available