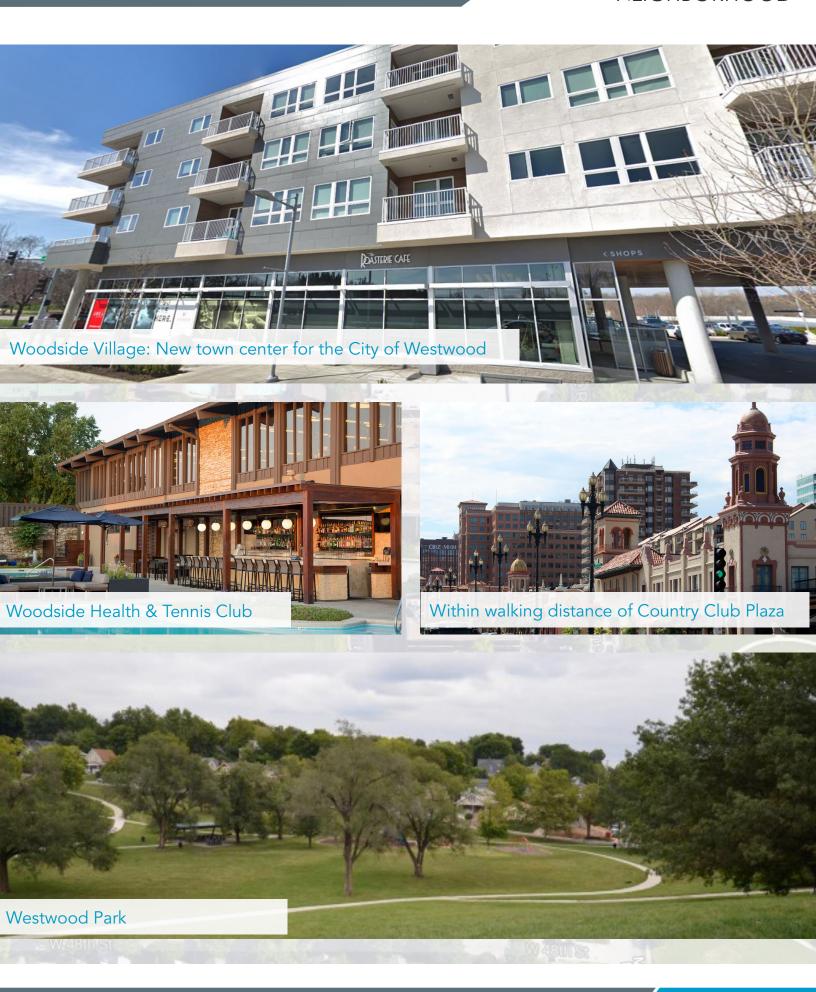

## OFFICE FOR LEASE OR SALE

- Suite 204 3,964 RSF
- Suite 210 4,007 RSF
  - Suites can be combined for 7,971 RSF
- Suite 220 1,891 SF
  - Available 2/1/25
- Prime location within walking distance to the Country Club Plaza
- Adjacent to Woodside Village which includes the health & tennis club and 36,000 SF of new high end retail shops including Blue Sushi Sake Grill, The Roasterie, and Unforked
- Building amenities include a full kitchen, fitness center, and locker rooms
- Covered parking garage and surface parking available