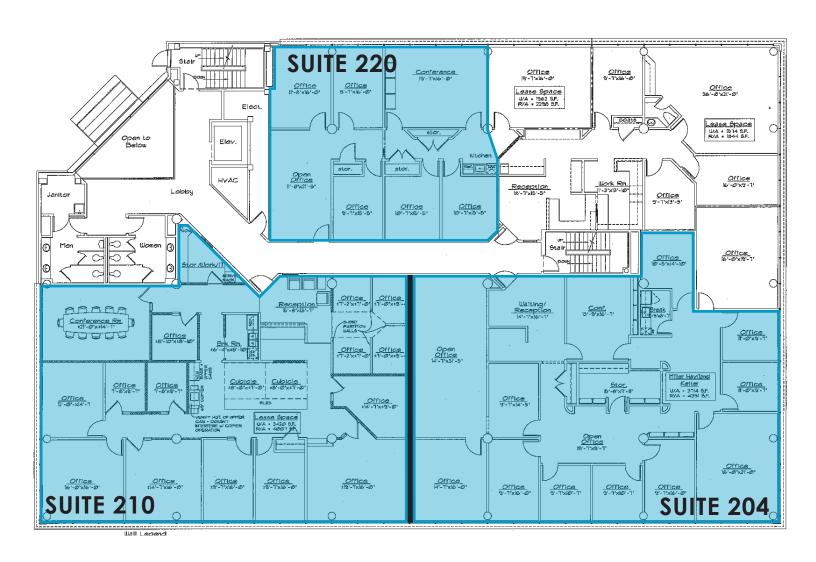

## OFFICE FOR LEASE OR SALE

- Suite 204 3,964 RSF
- Suite 210 4,007 RSF
  - Suites can be combined for 7,971 RSF
- Suite 220 1,891 SF
  - Available 2/1/25
- Prime location within walking distance to the Country Club Plaza
- Adjacent to Woodside Village which includes the health & tennis club and 36,000 SF of new high end retail shops including Blue Sushi Sake Grill, The Roasterie, and Unforked
- Building amenities include a full kitchen, fitness center, and locker rooms
- Covered parking garage and surface parking available

### NEIGHBORHOOD

**SUITE 204:** 3,964 SF

**SUITE 210:** 4,007 SF

CAN BE COMBINED FOR 7,971 RSF

**SUITE 220:** 1,891 SF AVAILABLE 2/1/2025