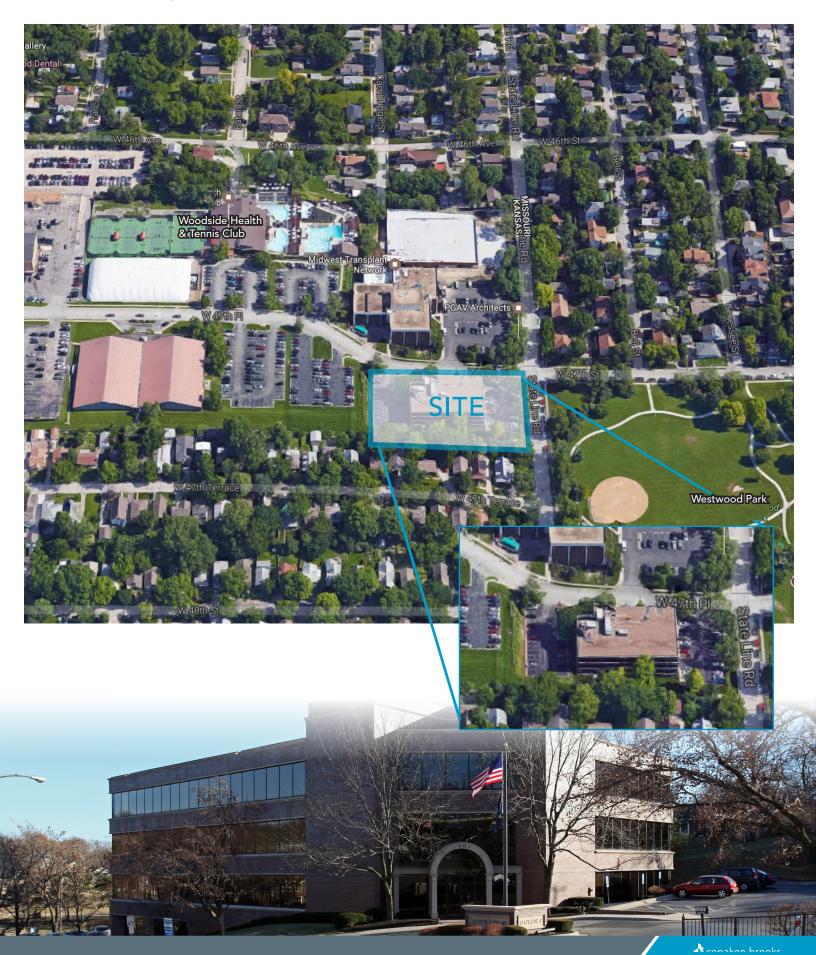

# **WESTWOOD**, KANSAS

### NEIGHBORHOOD

**SUITE 204:** 3,964 SF

**SUITE 210:** 4,007 SF

CAN BE COMBINED FOR 7,971 RSF

**SUITE 220:** 1,891 SF AVAILABLE 2/1/2025