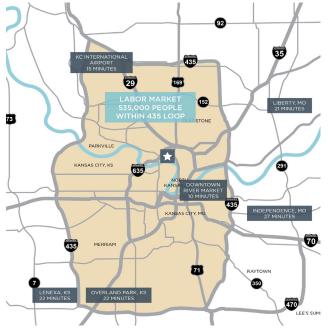

#### **SPACE** HIGHLIGHTS

- 3,019 7,400 SF Available
- Moving to Briarcliff is an investment which provides long lasting value to discerning space users
- Located within 8 minutes of Downtown, the River Market, Crossroads and more!
- Just 13 minutes from Johnson County
- Restaurants, shopping, and banking within walking distance to The Village at Briarcliff
- On site nature trails provide outdoor exercise amenities along the river
- Stunning views of the Downtown Skyline

# **Briarcliff**

Stunning views, countless amenities and first class offices are just some of the reasons Briarcliff is the ultimate place for your business. Briarcliff has easy access to all Metro highways, making you easily accessible to the entire Metro area. The Village at Briarcliff provides incredible restaurants, shopping and more within walking distance. If that's not enough, Downtown, the River Market and Crossroads are just an 8 minute drive. Briarcliff perfectly combines live, work and play to make the ideal place for your business.