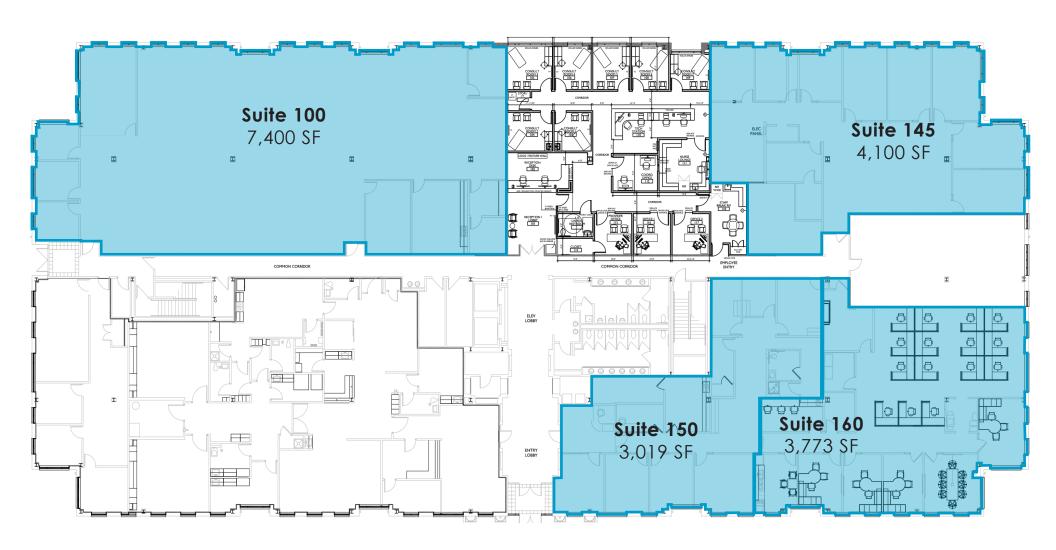

## First Level

#### **SPACE** HIGHLIGHTS

- 3,019 7,400 SF Available
- Moving to Briarcliff is an investment which provides long lasting value to discerning space users
- Located within 8 minutes of Downtown, the River Market, Crossroads and more!
- Just 13 minutes from Johnson County
- Restaurants, shopping, and banking within walking distance to The Village at Briarcliff
- On site nature trails provide outdoor exercise amenities along the river
- Stunning views of the Downtown Skyline