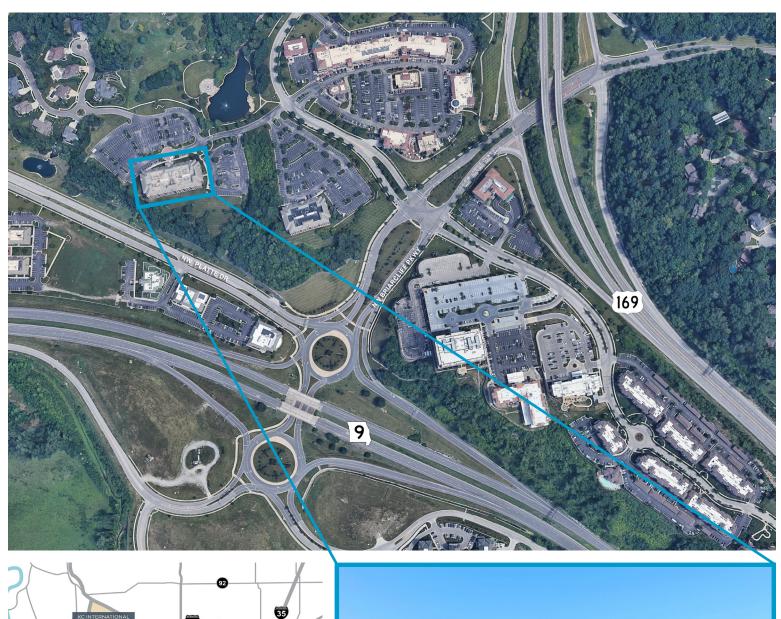

#### **SPACE** HIGHLIGHTS

- 3,019 7,400 SF Available
- Moving to Briarcliff is an investment which provides long lasting value to discerning space users
- Located within 8 minutes of Downtown, the River Market, Crossroads and more!
- Just 13 minutes from Johnson County
- Restaurants, shopping, and banking within walking distance to The Village at Briarcliff
- On site nature trails provide outdoor exercise amenities along the river
- Stunning views of the Downtown Skyline

# **Briarcliff**

Stunning views, countless amenities and first class offices are just some of the reasons Briarcliff is the ultimate place for your business. Briarcliff has easy access to all Metro highways, making you easily accessible to the entire Metro area. The Village at Briarcliff provides incredible restaurants, shopping and more within walking distance. If that's not enough, Downtown, the River Market and Crossroads are just an 8 minute drive. Briarcliff perfectly combines live, work and play to make the ideal place for your business.