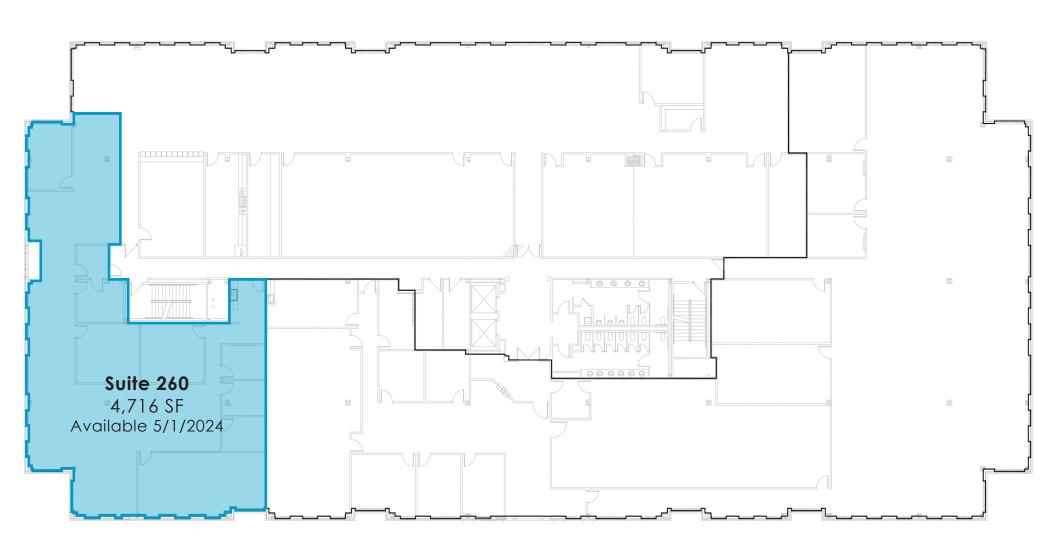

## **Second Level**

#### **SPACE** HIGHLIGHTS

- 3,019 7,400 SF Available
- Moving to Briarcliff is an investment which provides long lasting value to discerning space users
- Located within 8 minutes of Downtown, the River Market, Crossroads and more!
- Just 13 minutes from Johnson County
- Restaurants, shopping, and banking within walking distance to The Village at Briarcliff
- On site nature trails provide outdoor exercise amenities along the river
- Stunning views of the Downtown Skyline