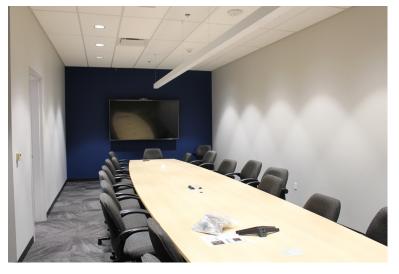

# **SUITE 100**

- 4,884 SF
- 4 Private Offices on glass
- 24 Work Stations
- Space is fully furnished
- High Ceilings
- Floor to Ceiling Windows
- Large Copy and Storage Room
- Space is the only tenant on the floor
- Direct access to the parking garage
- Large conference room
- High-end kitchen for entertaining guests and collaborating