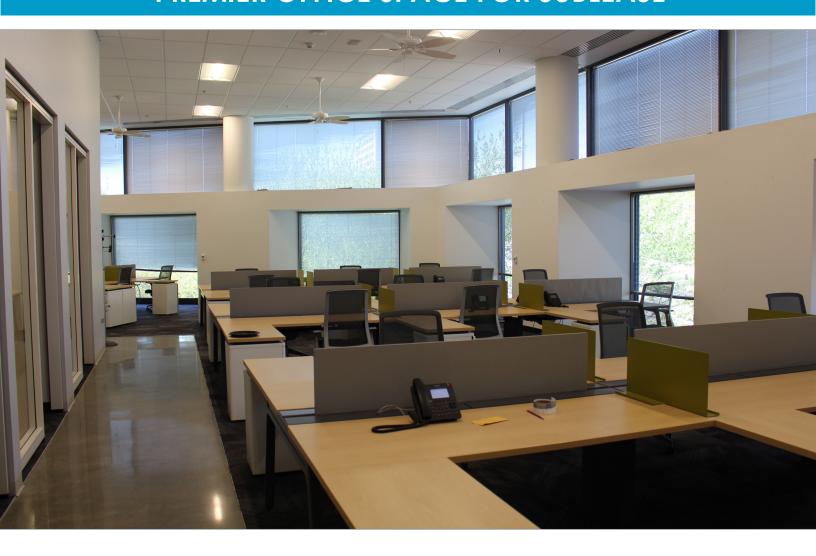

# **SUITE 100**

- 4,884 SF
- 4 Private Offices on glass
- 24 Work Stations
- Space is fully furnished
- High Ceilings
- Floor to Ceiling Windows
- Large Copy and Storage Room
- Space is the only tenant on the floor
- Direct access to the parking garage
- Large conference room
- High-end kitchen for entertaining guests and collaborating