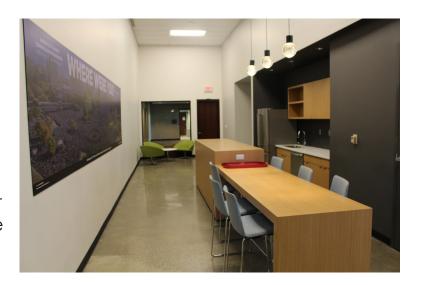

### **SPACE** HIGHLIGHTS

- 4,884 SF
- Sublease term through August 31, 2029
- Direct Access to Parking Garage
- High-end kitchen, perfect for entertaining guests and collaborating
- KC Streetcar line coming soon
- Gorgeous views of Liberty Memorial and Union Station
- Building amenities include an all new Fitness center, kitchen and conferencing center.
- Walking distance to Crown Center, Union Station and more!

# **BUILDING AMENITIES**

- All new, state-of-the-art fitness center
- Conference facilities
- New "Company Kitchen" with gourment coffee
- Property Manger On-Site
- View of Liberty Memorial and Union Station
- 24 hour security
- 4.00/1,000 SF Parking
- The KC Streetcar expansion will include a stop at 2600 Grand
- Covered access to restaurants, shops, and other services at Crown Center