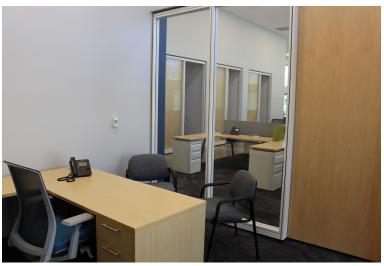

# **SUITE 100**

- 4,884 SF
- 4 Private Offices on glass
- 24 Work Stations
- Space is fully furnished
- High Ceilings
- Floor to Ceiling Windows
- Large Copy and Storage Room
- Space is the only tenant on the floor
- Direct access to the parking garage
- Large conference room
- High-end kitchen for entertaining guests and collaborating