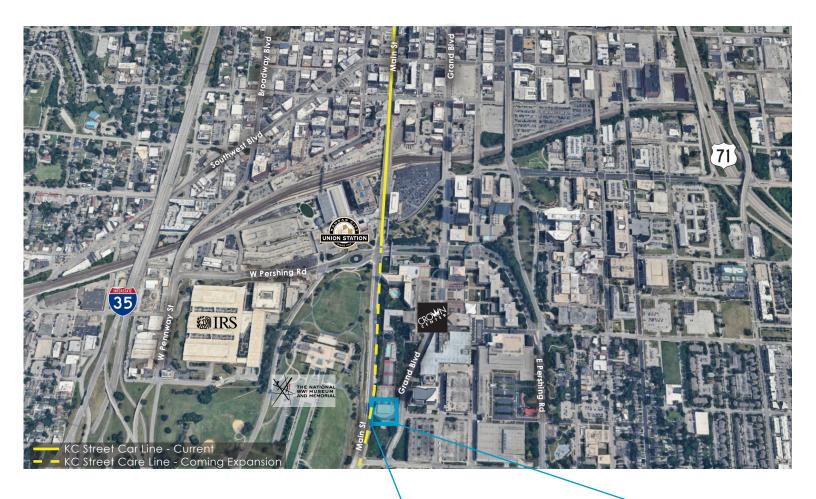

### **SPACE** HIGHLIGHTS

- 4,884 SF
- Sublease term through August 31, 2029
- Direct Access to Parking Garage
- High-end kitchen, perfect for entertaining guests and collaborating
- KC Streetcar line coming soon
- Gorgeous views of Liberty Memorial and Union Station
- Building amenities include an all new Fitness center, kitchen and conferencing center.
- Walking distance to Crown Center, Union Station and more!

# **BUILDING AMENITIES**

- All new, state-of-the-art fitness center
- Conference facilities
- New "Company Kitchen" with gourment coffee
- Property Manger On-Site
- View of Liberty Memorial and Union Station
- 24 hour security
- 4.00/1,000 SF Parking
- The KC Streetcar expansion will include a stop at 2600 Grand
- Covered access to restaurants, shops, and other services at Crown Center