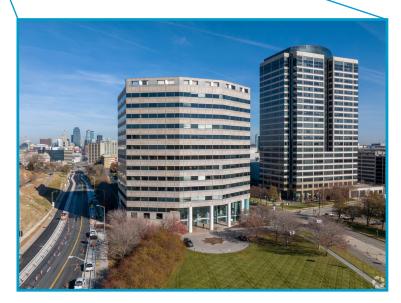

## PREMIER OFFICE SPACE FOR SUBLEASE

### **SPACE** HIGHLIGHTS

- 4,884 SF
- Sublease term through August 31, 2029
- Direct Access to Parking Garage
- High-end kitchen, perfect for entertaining guests and collaborating
- KC Streetcar line coming soon
- Gorgeous views of Liberty Memorial and Union Station
- Building amenities include an all new Fitness center, kitchen and conferencing center.
- Walking distance to Crown Center, Union Station and more!