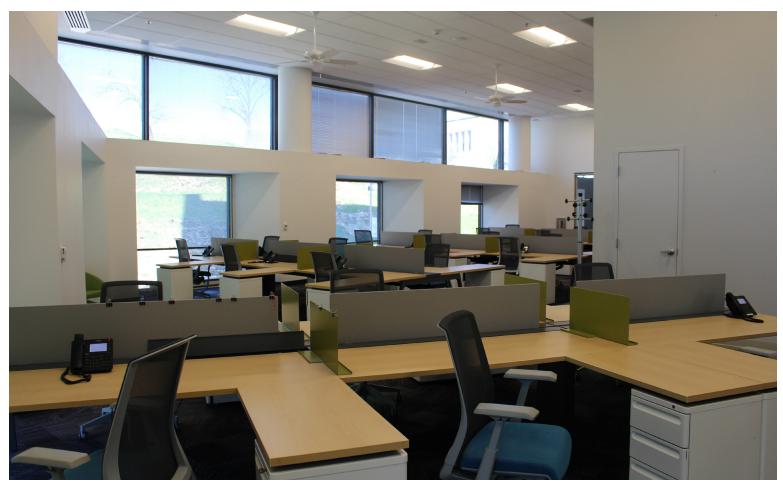

# **SUITE 100**

- 4,884 SF
- 4 Private Offices on glass
- 24 Work Stations
- Space is fully furnished
- High Ceilings
- Floor to Ceiling Windows
- Large Copy and Storage Room
- Space is the only tenant on the floor
- Direct access to the parking garage
- Large conference room
- High-end kitchen for entertaining guests and collaborating