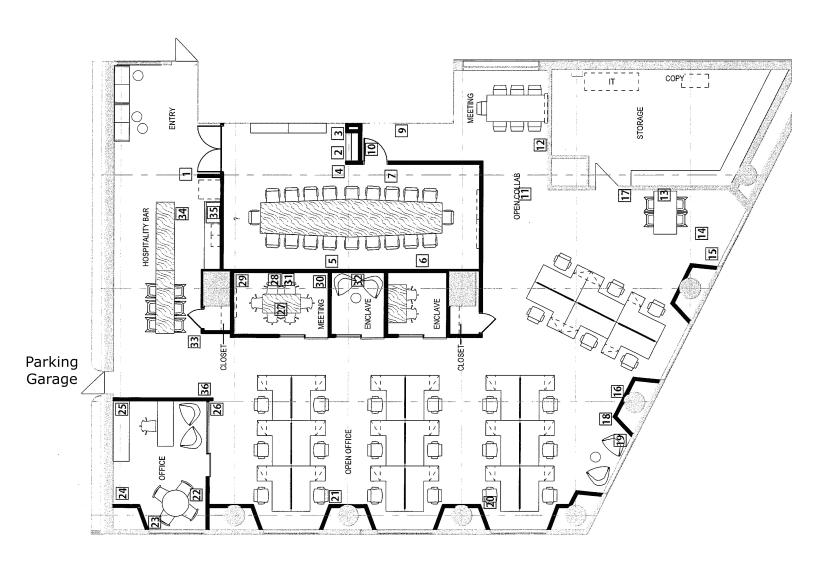

# **SUITE 100**

- 4,884 SF
- 4 Private Offices on glass
- 24 Work Stations
- Space is fully furnished
- High Ceilings
- Floor to Ceiling Windows
- Large Copy and Storage Room
- Space is the only tenant on the floor
- Direct access to the parking garage
- Large conference room
- High-end kitchen for entertaining guests and collaborating