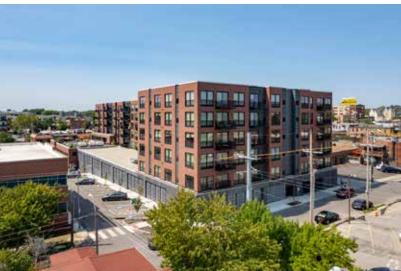

# RETAIL SPACE FOR LEASE AT THE WESLEY ON BROADWAY

## **SPACE** HIGHLIGHTS

- 1,200 5,402 SF Available
- Tall ceilings with glass storefronts in all-new construction
- Located on the 1st floor of a luxury, multifamily apartment building - The Westley on Broadway
- Located at prominent intersection of Westport Road and Broadway Blvd.
- Join Taco Bell Cantina and Dave's Hot Chicken in the popular Westport neighborhood
- On-site parking available

# FIRST FLOOR RETAIL SPACE FOR LEASE