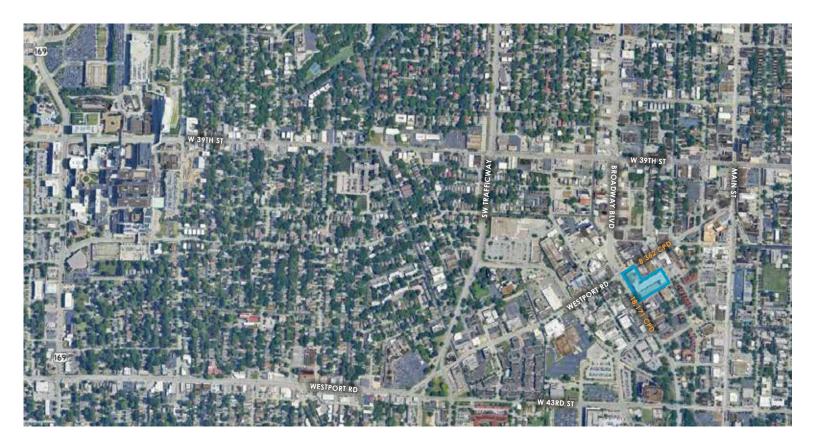

# LOCATION & DEMOS

## **DEMOGRAPHIC HIGHLIGHTS**

|                 | 1 mile        | 3 miles         | 5 miles         |
|-----------------|---------------|-----------------|-----------------|
| Population      | 24,765        | 116,975         | 270,543         |
| Households      | 14,540        | 54,668          | 117,838         |
| Avg HH Income   | \$76,287      | \$78,873        | \$74,971        |
| Annual Spending | \$355,296,194 | \$1,418,146,475 | \$3,056,257,047 |