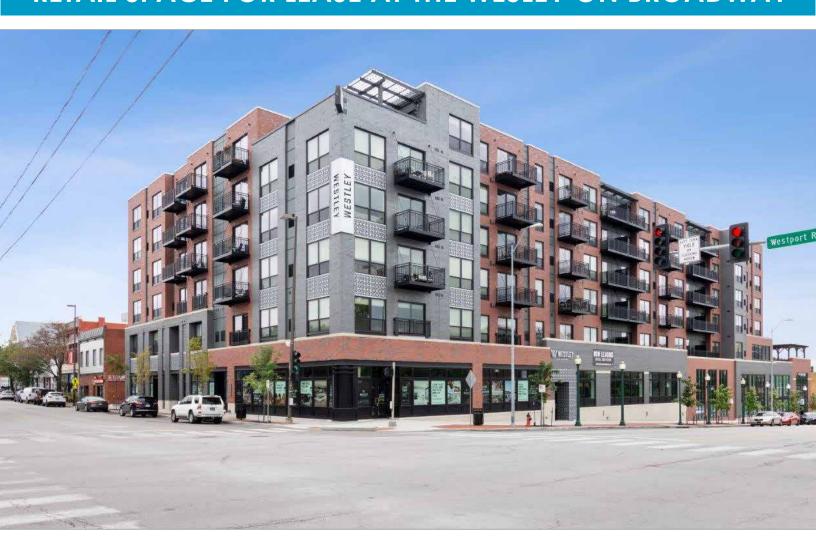

# RETAIL SPACE FOR LEASE AT THE WESLEY ON BROADWAY

## **SPACE** HIGHLIGHTS

- 1,200 5,402 SF Available
- Tall ceilings with glass storefronts in all-new construction
- Located on the 1st floor of a luxury, multifamily apartment building - The Westley on Broadway
- Located at prominent intersection of Westport Road and Broadway Blvd.
- Join Taco Bell Cantina and Dave's Hot Chicken in the popular Westport neighborhood
- On-site parking available