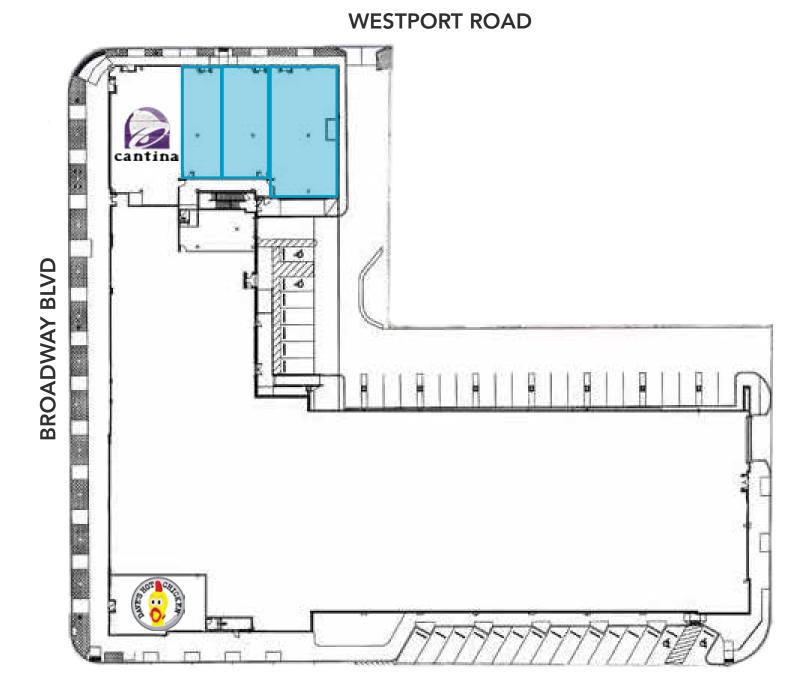

# FIRST FLOOR RETAIL SPACE FOR LEASE

## **SPACE** HIGHLIGHTS

- 1,200 5,402 SF Available
- Tall ceilings with glass storefronts in all-new construction
- Located on the 1st floor of a luxury, multifamily apartment building - The Westley on Broadway
- Located at prominent intersection of Westport Road and Broadway Blvd.
- Join Taco Bell Cantina and Dave's Hot Chicken in the popular Westport neighborhood
- On-site parking available