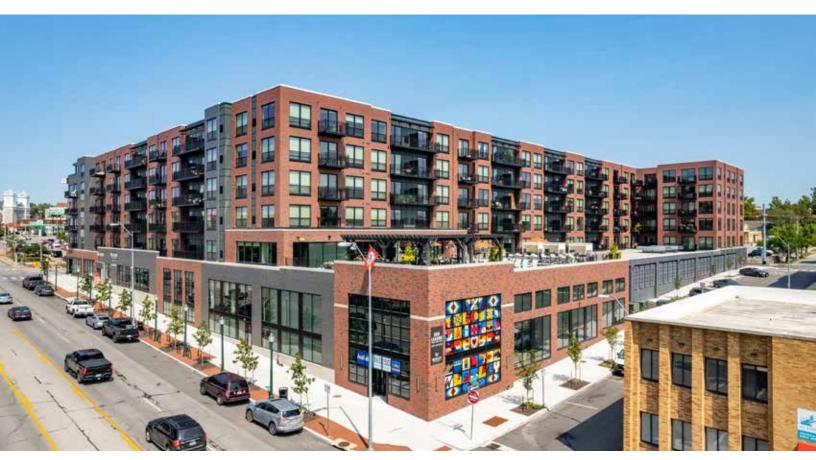

# RETAIL SPACE FOR LEASE AT THE WESLEY ON BROADWAY

## **SPACE** HIGHLIGHTS

- 1,200 5,402 SF Available
- Tall ceilings with glass storefronts in all-new construction
- Located on the 1st floor of a luxury, multifamily apartment building - The Westley on Broadway
- Located at prominent intersection of Westport Road and Broadway Blvd.
- Join Taco Bell Cantina and Dave's Hot Chicken in the popular Westport neighborhood
- On-site parking available

# FIRST FLOOR RETAIL SPACE FOR LEASE