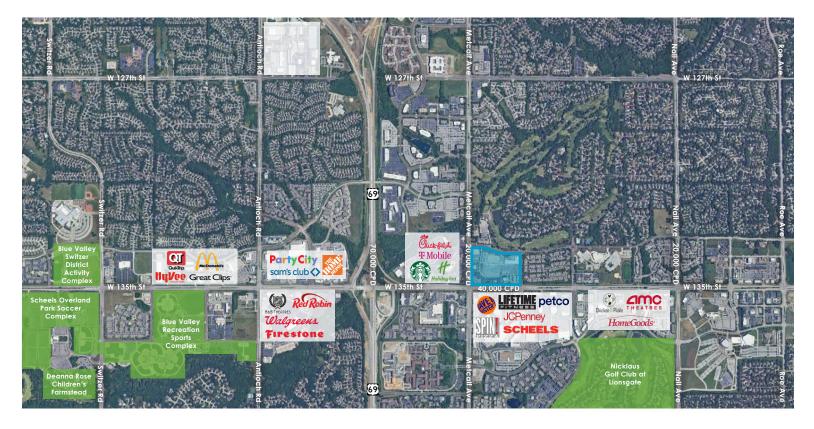

# DEER CREEK MARKETPLACE - RETAIL SPACE FOR LEASE



## **SPACE** HIGHLIGHTS

- 1,466 SF 3,180 SF
- Located at 135th Street & Metcalf. a premier retail intersection in the KC Metro
- Surrounded by densely populated residential neighborhoods
- Excellent visibility to over 60,000 cars per day with a dedicate stoplight at 135th St & Metcalf
- Located in one of Kansas City's busiest corridors with national and local retailers and premier restaurants.
- Join Hen House, Panera, Snooze, Chipotle and more!

### **LEASING** CONTACTS

ERIN JOHNSTON P (816) 701-5028 ejohnston@copaken-brooks.com

### LOCATION



#### **DEMOGRAPHIC** HIGHLIGHTS

|                 | 1 mile        | 3 miles         | 5 miles         |
|-----------------|---------------|-----------------|-----------------|
| Population      | 13,914        | 90,088          | 196,017         |
| Households      | 6,217         | 35,095          | 77,020          |
| Avg HH Income   | \$142,430     | \$151,780       | \$141,170       |
| Annual Spending | \$231,757,388 | \$1,467,069,042 | \$3,102,915,359 |



#### SITE PLAN



#### **Deer Creek Marketplace Tenants**

- 1 Tide Dry Cleaners
- 4 AVAILABLE 1,466 SF
- 7 L.A. Bikini
- 10 Metcalf Discount Liquor
- 13 Pedego Electric Bikes
- 16 Amelia's Boutique
- 19 Goodcents
- 22 Nick & Jake's
- 25 The Joint
- 28 Snooze Eatery
- 31 AVAILABLE 1,550 SF
- 34 Ethan Allen

- 2 AVAILABLE 3,180 S