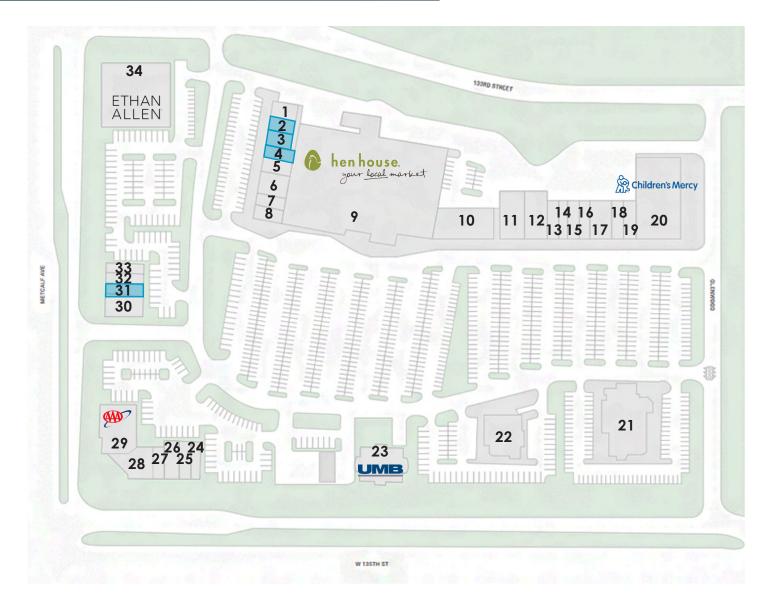

#### SITE PLAN

#### **Deer Creek Marketplace Tenants**

- 1 Tide Dry Cleaners
- 4 AVAILABLE 1,466 SF
- 7 L.A. Bikini
- 10 Metcalf Discount Liquor
- 13 Pedego Electric Bikes
- 16 Amelia's Boutique
- 19 Goodcents
- 22 Nick & Jake's
- 25 The Joint
- 28 Snooze Eatery
- 31 AVAILABLE 1,550 SF
- 34 Ethan Allen

- 2 AVAILABLE 3,180 SF
- 5 Results By Rob
- 8 Fat Bee
- 11 Panera
- 14 SportClips
- 17 Land of Paws
- 20 Children's Mercy
- 23 UMB Bank
- 26 Prime IV
- 29 AAA Automotive Insurance
- 32 Salinity Salt & Flotation Spa

- 3 AVAILABLE 1,512 SF
- 6 Artisan Nail Spa
- 9 Hen House
- 12 Kyoto Sushi & Steak
- 15 Crumbl Cookies
- 18 Pilates of Kansas City
- 21
- 24 Academy Bank
- 27 UBREAKIFIX
- 30 Chipotle
- 33 Rise Southern Biscuits & Righteous Chicken