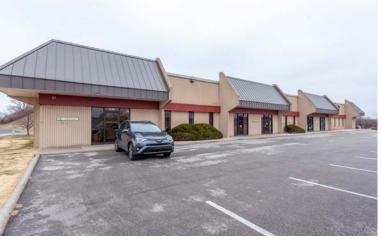

### **SPACE** HIGHLIGHTS

- 2,750 SF Available
- Free, Convenient On-Site Parking
- Positioned in a well-maintained and secured business park setting
- Accommodates large and small businesses
- Appropriate for light manufacturing, showroom and warehouse/flex applications
- Clear visibility and instant accessibility to I-35
- Great location central to the city's major thoroughfares; moments from the Plaza, Crown Center, Westport and Downtown

# 1150 W CAMBRIDGE CIR DR BUSINESS CENTER 5

| Total SF Available | 2,750 SF     |
|--------------------|--------------|
| Office SF          | 1,258 SF     |
| Warehouse SF       | 1,492 SF     |
| Dock High Doors    | 1 (10' x 8') |
| Clear Height       | 16'          |