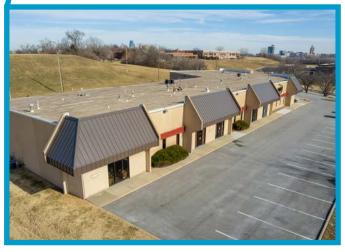

# 1150 W CAMBRIDGE CIR DR BUSINESS CENTER 5

| Total SF Available | 2,750 SF     |
|--------------------|--------------|
| Office SF          | 1,258 SF     |
| Warehouse SF       | 1,492 SF     |
| Dock High Doors    | 1 (10' x 8') |
| Clear Height       | 16'          |