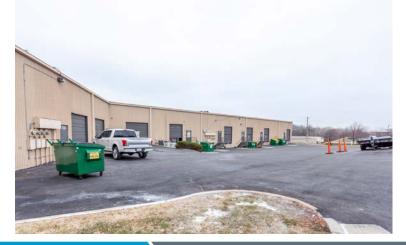

### **SPACE** HIGHLIGHTS

- 2,750 SF Available
- Free, Convenient On-Site Parking
- Positioned in a well-maintained and secured business park setting
- Accommodates large and small businesses
- Appropriate for light manufacturing, showroom and warehouse/flex applications
- Clear visibility and instant accessibility to I-35
- Great location central to the city's major thoroughfares; moments from the Plaza, Crown Center, Westport and Downtown

# 1150 W CAMBRIDGE CIR DR BUSINESS CENTER 5

| Total SF Available | 2,750 SF     |
|--------------------|--------------|
| Office SF          | 1,258 SF     |
| Warehouse SF       | 1,492 SF     |
| Dock High Doors    | 1 (10' x 8') |
| Clear Height       | 16'          |