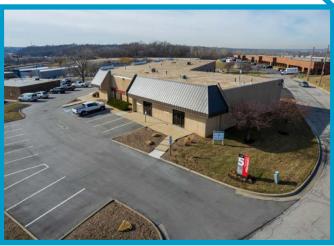

# 1150 W CAMBRIDGE CIR DR BUSINESS CENTER 5

| Total SF Available | 2,750 SF     |
|--------------------|--------------|
| Office SF          | 1,258 SF     |
| Warehouse SF       | 1,492 SF     |
| Dock High Doors    | 1 (10' x 8') |
| Clear Height       | 16'          |