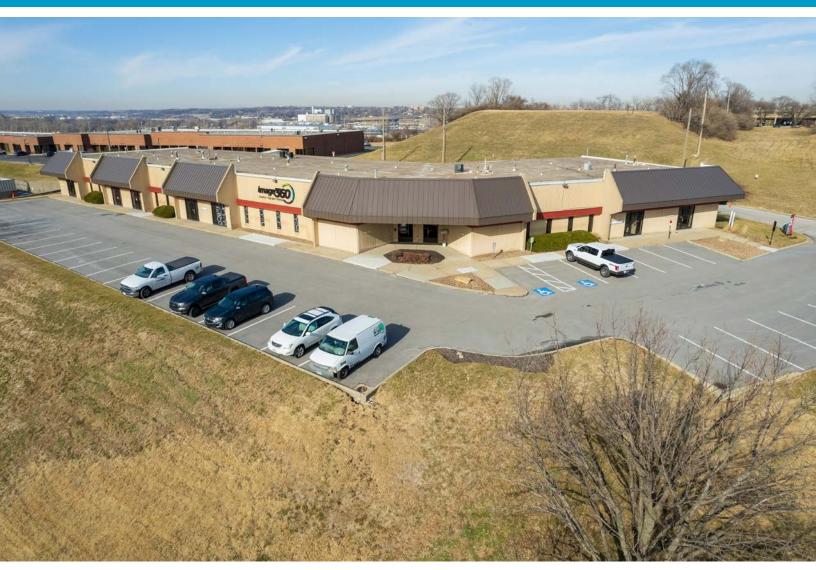

### **SPACE** HIGHLIGHTS

- 2,750 SF Available
- Free, Convenient On-Site Parking
- Positioned in a well-maintained and secured business park setting
- Accommodates large and small businesses
- Appropriate for light manufacturing, showroom and warehouse/flex applications
- Clear visibility and instant accessibility to I-35
- Great location central to the city's major thoroughfares; moments from the Plaza, Crown Center, Westport and Downtown

# 1150 W CAMBRIDGE CIR DR BUSINESS CENTER 5

| Total SF Available | 2,750 SF     |
|--------------------|--------------|
| Office SF          | 1,258 SF     |
| Warehouse SF       | 1,492 SF     |
| Dock High Doors    | 1 (10' x 8') |
| Clear Height       | 16'          |