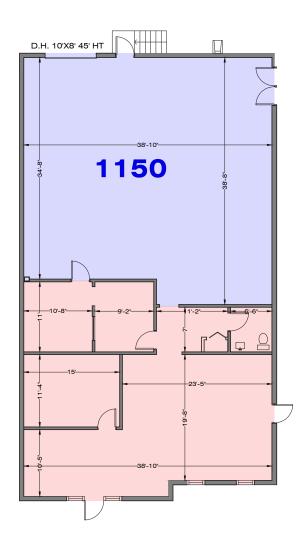

# 1150 W CAMBRIDGE CIR DR BUSINESS CENTER 5

| Total SF Available | 2,750 SF     |
|--------------------|--------------|
| Office SF          | 1,258 SF     |
| Warehouse SF       | 1,492 SF     |
| Dock High Doors    | 1 (10' x 8') |
| Clear Height       | 16'          |