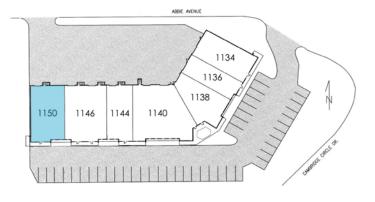

ured business park setting
- Accommodates large and small businesses
- Appropriate for light manufacturing, showroom and warehouse/flex applications
- Clear visibility and instant accessibility to I-35
- Great location central to the city's major thoroughfares; moments from the Plaza, Crown Center, Westport and Downtown

#### **LEASING** CONTACT

JEREMIAH DEAN, CCIM

P (816) 701-5012 jdean@copaken-brooks.com

MOLLY CRAWFORD MUNNINGHOFF

P (816) 701-5013 mcrawford@copaken-brooks.com

#### LOCATION







AVAILABLE SPACE

# 1150 W CAMBRIDGE CIR DR BUSINESS CENTER 5

| Total SF Available | 2,750 SF     |
|--------------------|--------------|
| Office SF          | 1,258 SF     |
| Warehouse SF       | 1,492 SF     |
| Dock High Doors    | 1 (10' x 8') |
| Clear Height       | 16'          |















Do Better Deals.®

# PREMIER OFFICE AND INDUSTRIAL SPACE FOR LEASE









#### **LEASING** CONTACT

JEREMIAH DEAN, ccim P (816) 701-5012 jdean@copaken-brooks.com MOLLY CRAWFORD MUNNINGHOFF P (816) 701-5013 mcrawford@copaken-brooks.com

All information furnished regarding property for sale or lease is from sources deemed reliable, but no warranty or representation is made as to the accuracy thereof and the same is subject to errors, omissions, changes of prices, rental or other conditions, prior sale or lease, or withdrawal without notice.

Do Better Deals.®