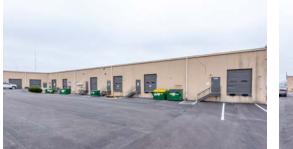

### **SPACE** HIGHLIGHTS

- 2,750 SF Available
- Free, Convenient On-Site Parking
- Positioned in a well-maintained and secured business park setting
- Accommodates large and small businesses
- Appropriate for light manufacturing, showroom and warehouse/flex applications
- Clear visibility and instant accessibility to I-35
- Great location central to the city's major thoroughfares; moments from the Plaza, Crown Center, Westport and Downtown

# 1150 W CAMBRIDGE CIR DR BUSINESS CENTER 5

| Total SF Available | 2,750 SF     |
|--------------------|--------------|
| Office SF          | 1,258 SF     |
| Warehouse SF       | 1,492 SF     |
| Dock High Doors    | 1 (10' x 8') |
| Clear Height       | 16'          |