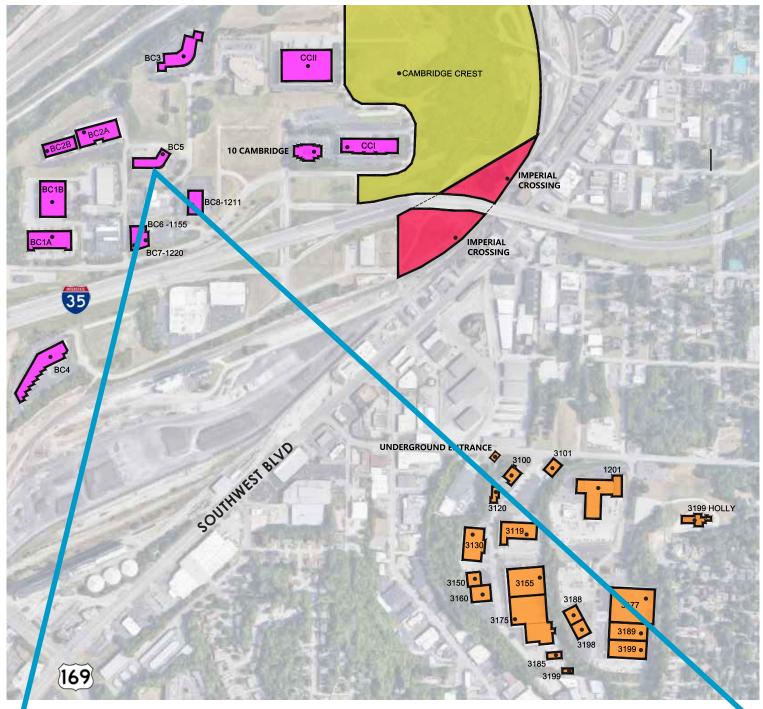

# PREMIER OFFICE AND INDUSTRIAL SPACE FOR LEASE



### **SPACE** HIGHLIGHTS

- 2,750 SF Available
- Free, Convenient On-Site Parking
- Positioned in a well-maintained and secured business park setting
- Accommodates large and small businesses
- Appropriate for light manufacturing, showroom and warehouse/flex applications
- Clear visibility and instant accessibility to I-35
- Great location central to the city's major thoroughfares; moments from the Plaza, Crown Center, Westport and Downtown

#### **LEASING** CONTACT

JEREMIAH DEAN, CCIM

P (816) 701-5012 jdean@copaken-brooks.com

MOLLY CRAWFORD MUNNINGHOFF

P (816) 701-5013 mcrawford@copaken-brooks.com

#### LOCATION







AVAILABLE SPACE

# 1150 W CAMBRIDGE CIR DR BUSINESS CENTER 5

| Total SF Available | 2,750 SF     |
|--------------------|--------------|
| Office SF          | 1,258 SF     |
| Warehouse SF       | 1,492 SF     |
| Dock High Doors    | 1 (10' x 8') |
| Clear Height       | 16'          |















Do Better Deals.®

# PREMIER OFFICE AND INDUSTRIAL SPACE FOR LEASE









#### **LEASING** CONTACT

JEREMIAH DEAN, ccim P (816) 701-5012 jdean@copaken-brooks.com MOLLY CRAWFORD MUNNINGHOFF P (816) 701-5013 mcrawford@copaken-brooks.com

All information furnished regarding property for sale or lease is from sources deemed reliable, but no warranty or representation is made as to the accuracy thereof and the same is subject to errors, omissions, changes of prices, rental or other condi