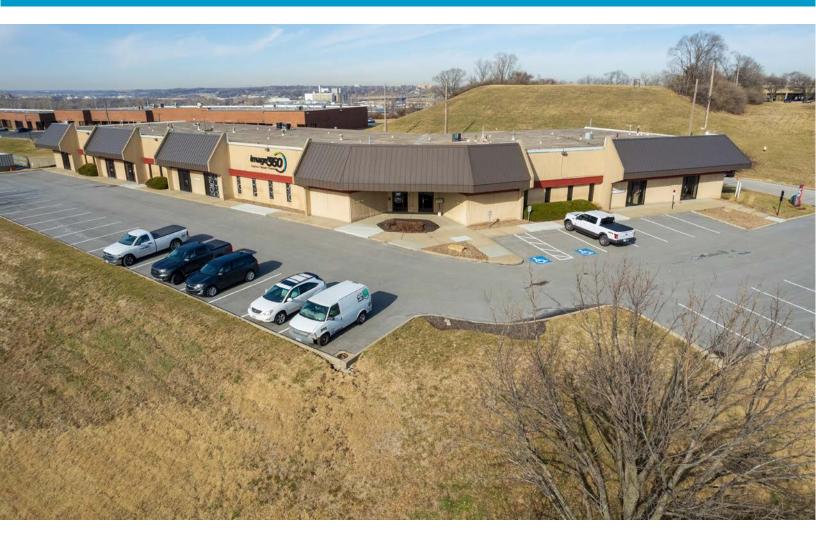

# PREMIER OFFICE AND INDUSTRIAL SPACE FOR LEASE

# 1150 W CAMBRIDGE CIR DR BUSINESS CENTER 5

| Total SF Available | 2,750 SF     |
|--------------------|--------------|
| Office SF          | 1,258 SF     |
| Warehouse SF       | 1,492 SF     |
| Dock High Doors    | 1 (10' x 8') |
| Clear Height       | 16'          |