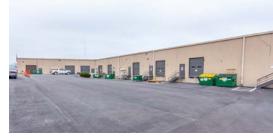

### **SPACE** HIGHLIGHTS

- 2,750 SF Available
- Free, Convenient On-Site Parking
- Positioned in a well-maintained and secured business park setting
- Accommodates large and small businesses
- Appropriate for light manufacturing, showroom and warehouse/flex applications
- Clear visibility and instant accessibility to I-35
- Great location central to the city's major thoroughfares; moments from the Plaza, Crown Center, Westport and Downtown

# 1150 W CAMBRIDGE CIR DR BUSINESS CENTER 5

| Total SF Available | 2,750 SF     |
|--------------------|--------------|
| Office SF          | 1,258 SF     |
| Warehouse SF       | 1,492 SF     |
| Dock High Doors    | 1 (10' x 8') |
| Clear Height       | 16'          |