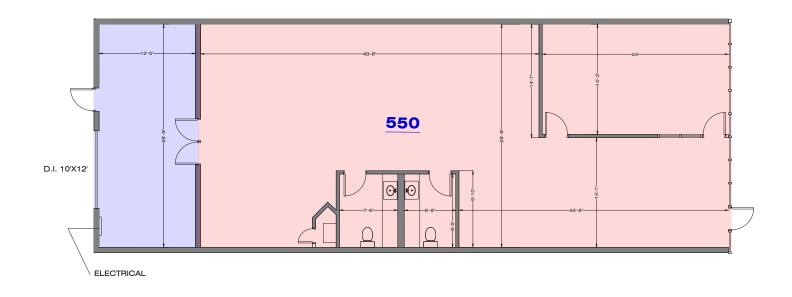

# **SUITE 550**

## **BUSINESS CENTER 3**

| 2,409 SF                  |
|---------------------------|
| 2,011 SF                  |
| 398 SF                    |
| 1 (10' x 12')             |
| 16'                       |
| Google Fiber Availability |
|                           |