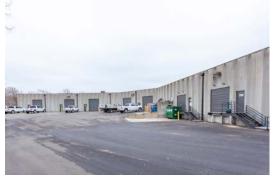

### **SPACE** HIGHLIGHTS

- 2,409 SF Available
- Free, Convenient On-Site Parking
- Positioned in a well-maintained and secured business park setting
- Accommodates large and small businesses
- Appropriate for light manufacturing, showroom and warehouse/flex applications
- Google Fiber Available
- Clear visibility and instant accessibility to 1-35
- **Great location** central to the city's major thoroughfares; moments from the Plaza, Crown Center, Westport and Downtown

## **BUSINESS CENTER 3**

| 2,409 SF                  |
|---------------------------|
| 2,011 SF                  |
| 398 SF                    |
| 1 (10' x 12')             |
| 16'                       |
| Google Fiber Availability |
|                           |