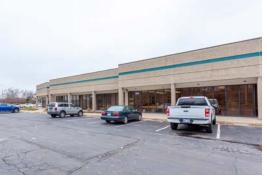

### **SPACE** HIGHLIGHTS

- 2,409 SF Available
- Free, Convenient On-Site Parking
- Positioned in a well-maintained and secured business park setting
- Accommodates large and small businesses
- Appropriate for light manufacturing, showroom and warehouse/flex applications
- Google Fiber Available
- Clear visibility and instant accessibility to 1-35
- **Great location** central to the city's major thoroughfares; moments from the Plaza, Crown Center, Westport and Downtown

# **SUITE 550**

## **BUSINESS CENTER 3**

| 2,409 SF                  |
|---------------------------|
| 2,011 SF                  |
| 398 SF                    |
| 1 (10' x 12')             |
| 16'                       |
| Google Fiber Availability |
|                           |