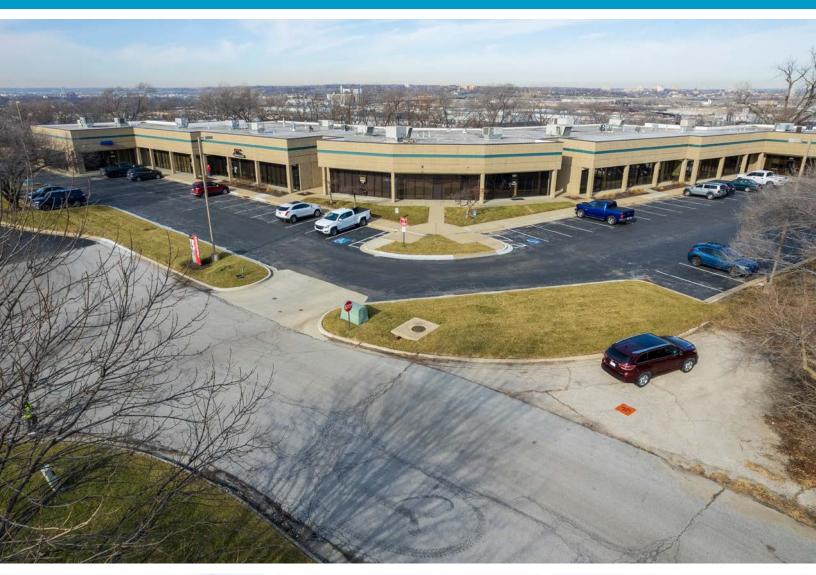

# 1100 W CAMBRIDGE CIRCLE KANSAS CITY, KANSAS

## PREMIER OFFICE AND INDUSTRIAL SPACE FOR LEASE

### **SPACE** HIGHLIGHTS

- 2,409 SF Available
- Free, Convenient On-Site Parking
- Positioned in a well-maintained and secured business park setting
- Accommodates large and small businesses
- Appropriate for light manufacturing, showroom and warehouse/flex applications
- Google Fiber Available
- Clear visibility and instant accessibility to 1-35
- **Great location** central to the city's major thoroughfares; moments from the Plaza, Crown Center, Westport and Downtown