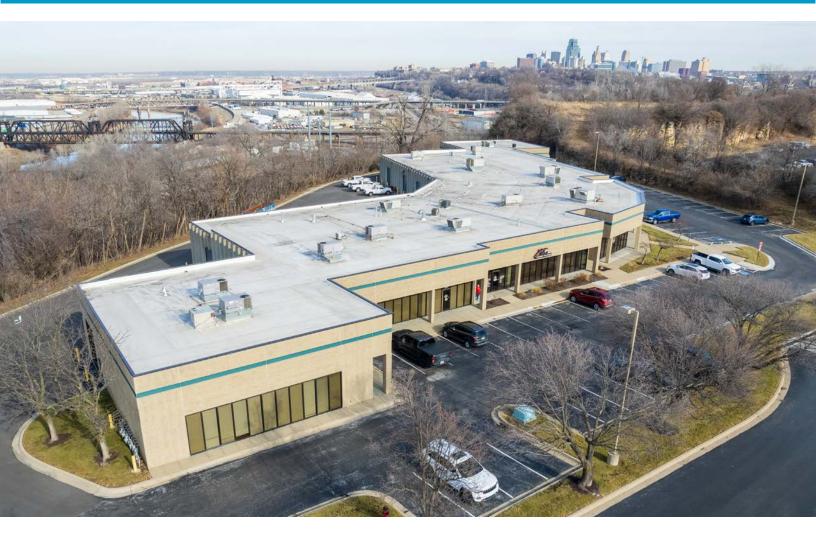

# 1100 W CAMBRIDGE CIRCLE KANSAS CITY, KANSAS

## PREMIER OFFICE AND INDUSTRIAL SPACE FOR LEASE

### **SPACE** HIGHLIGHTS

- 2,409 SF Available
- Free, Convenient On-Site Parking
- Positioned in a well-maintained and secured business park setting
- Accommodates large and small businesses
- Appropriate for light manufacturing, showroom and warehouse/flex applications
- Google Fiber Available
- Clear visibility and instant accessibility to 1-35
- **Great location** central to the city's major thoroughfares; moments from the Plaza, Crown Center, Westport and Downtown