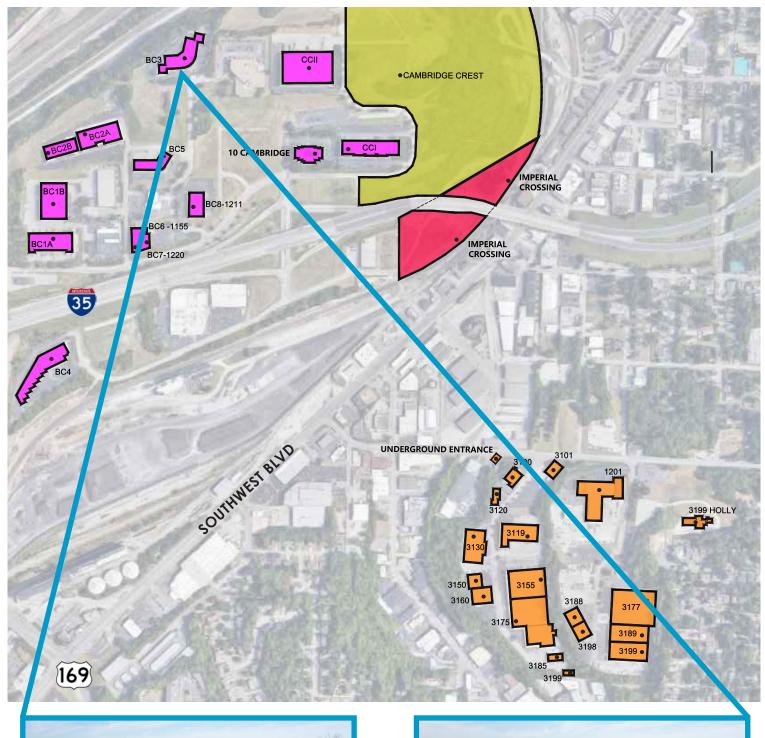

## **BUSINESS CENTER 3**

| 2,409 SF                  |
|---------------------------|
| 2,011 SF                  |
| 398 SF                    |
| 1 (10' x 12')             |
| 16'                       |
| Google Fiber Availability |
|                           |