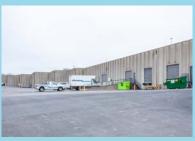

### **SPACE** HIGHLIGHTS

- 2,409 SF Available
- Free, Convenient On-Site Parking
- Positioned in a well-maintained and secured business park setting
- Accommodates large and small businesses
- Appropriate for light manufacturing, showroom and warehouse/flex applications
- Google Fiber Available
- Clear visibility and instant accessibility to 1-35
- **Great location** central to the city's major thoroughfares; moments from the Plaza, Crown Center, Westport and Downtown

## **BUSINESS CENTER 3**

| 2,409 SF                  |
|---------------------------|
| 2,011 SF                  |
| 398 SF                    |
| 1 (10' x 12')             |
| 16'                       |
| Google Fiber Availability |
|                           |