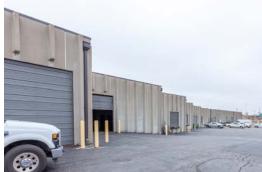

### **SPACE** HIGHLIGHTS

- 2,409 SF Available
- Free, Convenient On-Site Parking
- Positioned in a well-maintained and secured business park setting
- Accommodates large and small businesses
- Appropriate for light manufacturing, showroom and warehouse/flex applications
- Google Fiber Available
- Clear visibility and instant accessibility to 1-35
- **Great location** central to the city's major thoroughfares; moments from the Plaza, Crown Center, Westport and Downtown

## **BUSINESS CENTER 3**

| 2,409 SF                  |
|---------------------------|
| 2,011 SF                  |
| 398 SF                    |
| 1 (10' x 12')             |
| 16'                       |
| Google Fiber Availability |
|                           |