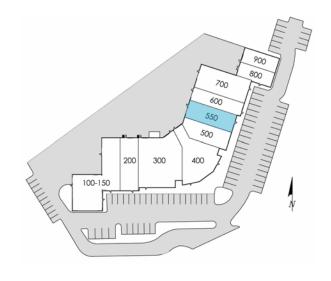

# **SUITE 550**

## **BUSINESS CENTER 3**

| 2,409 SF                  |
|---------------------------|
| 2,011 SF                  |
| 398 SF                    |
| 1 (10' x 12')             |
| 16'                       |
| Google Fiber Availability |
|                           |