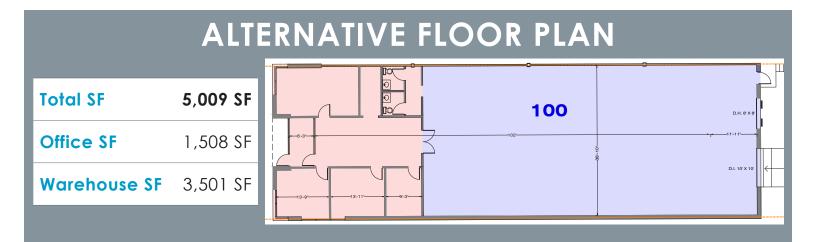

#### AVAILABLE SPACE

# **100 ABBIE AVENUE** BUSINESS CENTER 2A

| Total SF Available | 5,009 SF               |
|--------------------|------------------------|
| Office SF          | 4,484 SF               |
| Warehouse SF       | 525 SF                 |
| Dock High Doors    | 1 (8' x 8')            |
| Drive-In Doors     | 1 (10' x 12')          |
| Clear Height       | 16'                    |
| Notes              | Highway Visibility     |
|                    | Google Fiber Available |