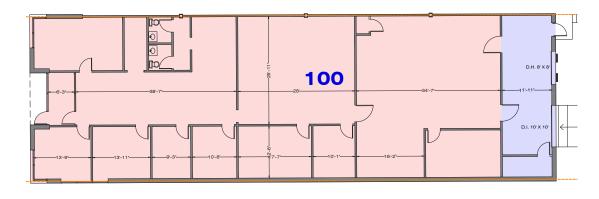

#### AVAILABLE SPACE

# **100 ABBIE AVENUE** BUSINESS CENTER 2A

| Total SF Available | 5,009 SF               |
|--------------------|------------------------|
| Office SF          | 4,484 SF               |
| Warehouse SF       | 525 SF                 |
| Dock High Doors    | 1 (8' x 8')            |
| Drive-In Doors     | 1 (10' x 12')          |
| Clear Height       | 16'                    |
| Notes              | Highway Visibility     |
|                    | Google Fiber Available |