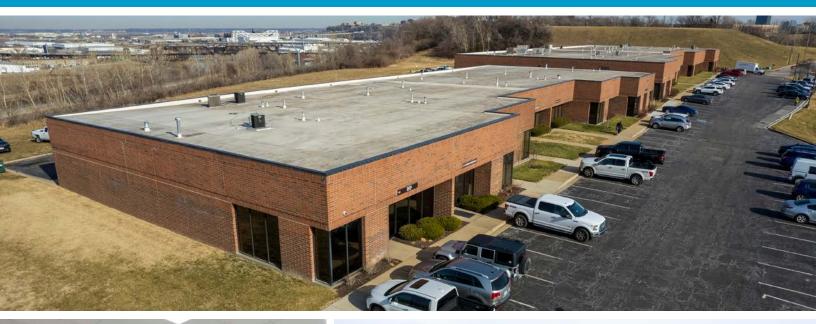

# PREMIER OFFICE AND INDUSTRIAL SPACE FOR LEASE

## **SPACE** HIGHLIGHTS

- 5,009 Available
- Free, Convenient On-Site Parking
- Positioned in a well-maintained and secured business park setting
- Accommodates large and small businesses
- Appropriate for light manufacturing, showroom and warehouse/flex applications
- Google Fiber Available
- Clear visibility and instant accessibility to 1-35
- Great location central to the city's major thoroughfares; moments from the Plaza, Crown Center, Westport and Downtown