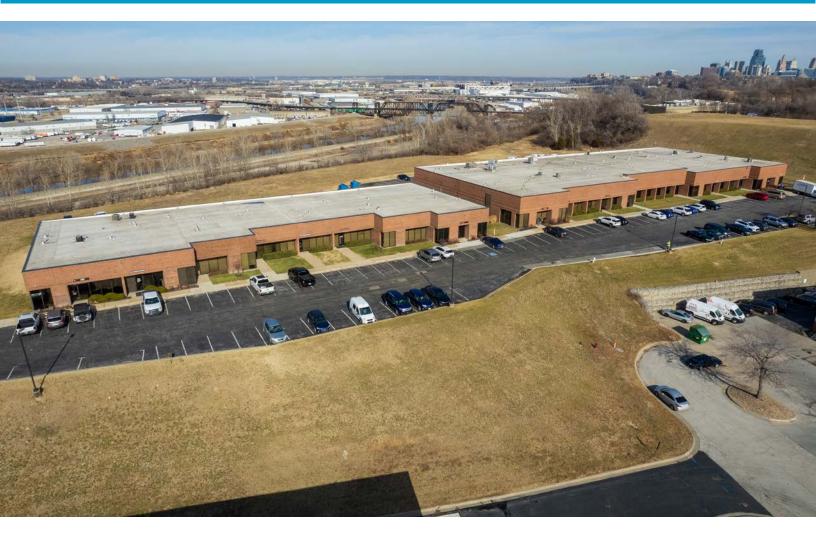

# **100 ABBIE AVENUE** BUSINESS CENTER 2A

| Total SF Available | 5,009 SF               |
|--------------------|------------------------|
| Office SF          | 4,484 SF               |
| Warehouse SF       | 525 SF                 |
| Dock High Doors    | 1 (8' x 8')            |
| Drive-In Doors     | 1 (10' x 12')          |
| Clear Height       | 16'                    |
| Notes              | Highway Visibility     |
|                    | Google Fiber Available |