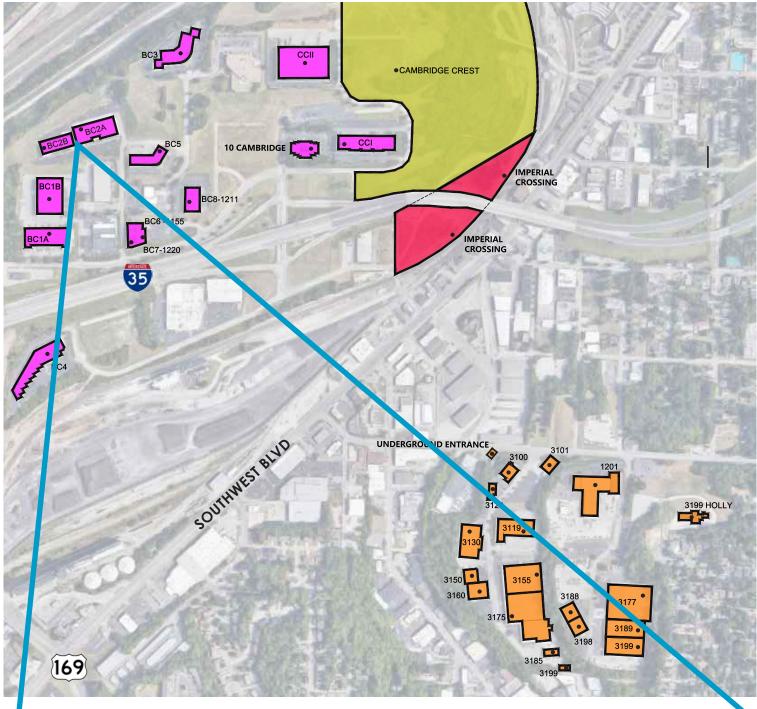

# PREMIER OFFICE AND INDUSTRIAL SPACE FOR LEASE



## **SPACE** HIGHLIGHTS

- 5,009 Available
- Free, Convenient On-Site Parking
- Positioned in a well-maintained and secured business park setting
- Accommodates large and small businesses
- Appropriate for light manufacturing, showroom and warehouse/flex applications
- Google Fiber Available
- Clear visibility and instant accessibility to 1-35
- Great location central to the city's major thoroughfares; moments from the Plaza, Crown Center, Westport and Downtown

#### **LEASING** CONTACT

#### JEREMIAH DEAN, CCIM

P (816) 701-5012 jdean@copaken-brooks.com

#### MOLLY CRAWFORD MUNNINGHOFF

P (816) 701-5013 mcrawford@copaken-brooks.com

### LOCATION







#### AVAILABLE SPACE

# **100 ABBIE AVENUE** BUSINESS CENTER 2A

| Total SF Available | 5,009 SF               |
|--------------------|------------------------|
| Office SF          | 4,484 SF               |
| Warehouse SF       | 525 SF                 |
| Dock High Doors    | 1 (8' x 8')            |
| Drive-In Doors     | 1 (10' x 12')          |
| Clear Height       | 16'                    |
| Notes              | Highway Visibility     |
|                    | Google Fiber Available |







# PREMIER OFFICE AND INDUSTRIAL SPACE FOR LEASE







## **LEASING** CONTACT

JEREMIAH DEAN, ccim P (816) 701-5012 jdean@copaken-brooks.com MOLLY CRAWFORD MUNNINGHOFF P (816) 701-5013 mcrawford@copaken-brooks.com

All information furnished regarding property for sale or lease is from sour