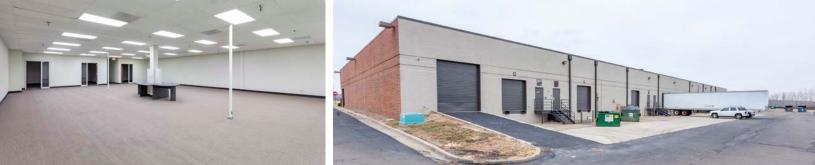

# **100 ABBIE AVENUE** BUSINESS CENTER 2A

| Total SF Available | 5,009 SF               |
|--------------------|------------------------|
| Office SF          | 4,484 SF               |
| Warehouse SF       | 525 SF                 |
| Dock High Doors    | 1 (8' x 8')            |
| Drive-In Doors     | 1 (10' x 12')          |
| Clear Height       | 16'                    |
| Notes              | Highway Visibility     |
|                    | Google Fiber Available |