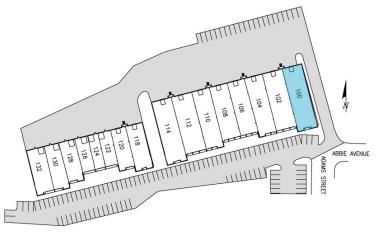

on central to the city's major thoroughfares; moments from the Plaza, Crown Center, Westport and Downtown

#### **LEASING** CONTACT

#### JEREMIAH DEAN, CCIM

P (816) 701-5012 jdean@copaken-brooks.com

#### MOLLY CRAWFORD MUNNINGHOFF

P (816) 701-5013 mcrawford@copaken-brooks.com

### LOCATION







#### AVAILABLE SPACE

# **100 ABBIE AVENUE** BUSINESS CENTER 2A

| Total SF Available | 5,009 SF               |
|--------------------|------------------------|
| Office SF          | 4,484 SF               |
| Warehouse SF       | 525 SF                 |
| Dock High Doors    | 1 (8' x 8')            |
| Drive-In Doors     | 1 (10' x 12')          |
| Clear Height       | 16'                    |
| Notes              | Highway Visibility     |
|                    | Google Fiber Available |







# PREMIER OFFICE AND INDUSTRIAL SPACE FOR LEASE







## **LEASING** CONTACT

JEREMIAH DEAN, ccim P (816) 701-5012 jdean@copaken-brooks.com MOLLY CRAWFORD MUNNINGHOFF P (816) 701-5013 mcrawford@copaken-brooks.com

All information furnished regarding property for sale or lease is from sources deemed reliable, but no warranty or representation is made as to the accuracy thereof and the same is subject to errors, omissions, changes of prices, rental or other conditions, prior sale or lease, or withdrawal without notice.

Do Better Deals.®