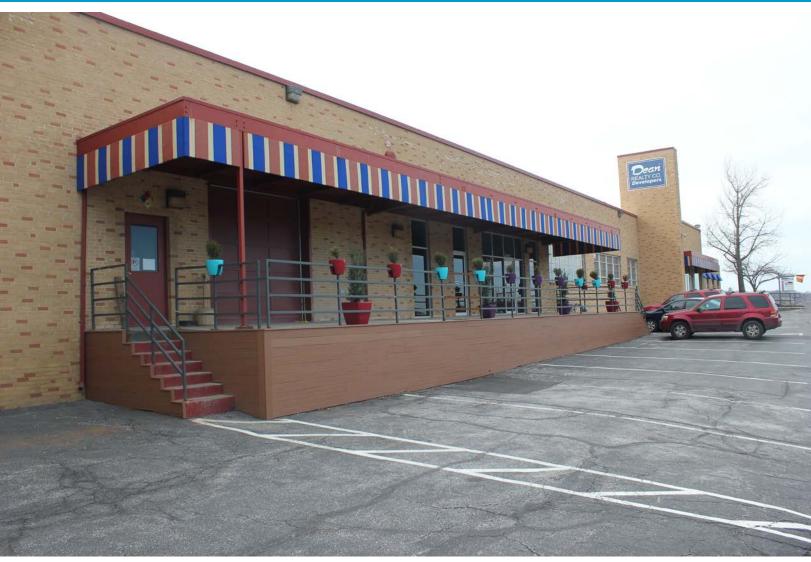

# PREMIER OFFICE SPACE FOR LEASE

### **SPACE** HIGHLIGHTS

- 1,588 SF Office Space Available
- Free, Convenient On-site Parking; generous front and side lot parking
- Google Fiber Available
- Large fenced and gated side lot
- Accommodates private offices, reception and spacious area for cubicle work units
- Prominent signage on busy 31st Street corridor
- Business park location with private streets;
   security patrolled with walkout/lockout service
- Excellent Interstate 35 access