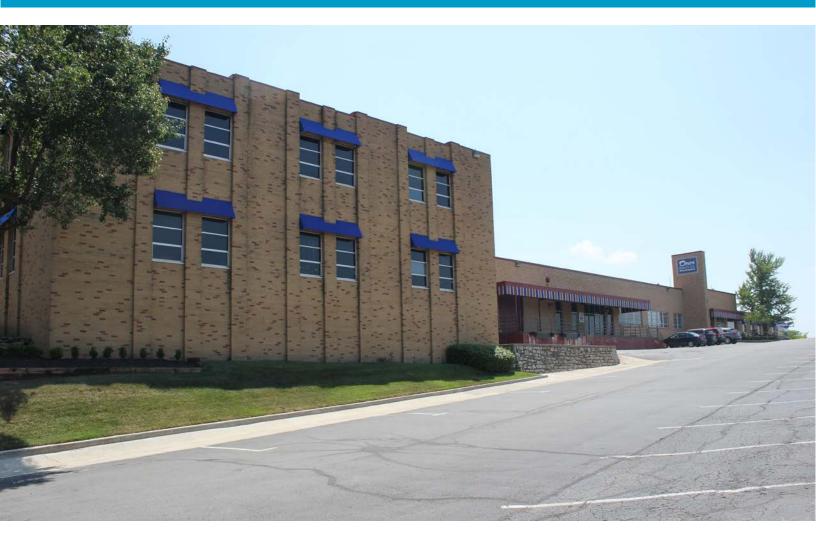

# PREMIER OFFICE SPACE FOR LEASE

# SUITE 3 1201 W 31ST STREET

| Total SF Available | 1,588 SF               |
|--------------------|------------------------|
| Office SF          | 1,588 SF               |
| Warehouse SF       | 0 SF                   |
| Power              | 800 Amps<br>208 Volt   |
| Notes              | Google Fiber Available |