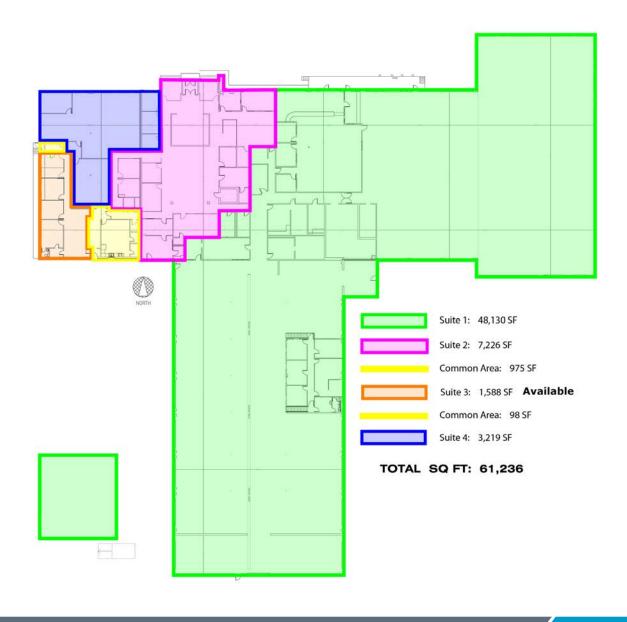

### **SPACE** HIGHLIGHTS

- 1,588 SF Office Space Available
- Free, Convenient On-site Parking; generous front and side lot parking
- Google Fiber Available
- Large fenced and gated side lot
- Accommodates private offices, reception and spacious area for cubicle work units
- Prominent signage on busy 31st Street corridor
- Business park location with private streets;
   security patrolled with walkout/lockout service
- Excellent Interstate 35 access

# SUITE 3 1201 W 31ST STREET

| Total SF Available | 1,588 SF               |
|--------------------|------------------------|
| Office SF          | 1,588 SF               |
| Warehouse SF       | 0 SF                   |
| Power              | 800 Amps<br>208 Volt   |
| Notes              | Google Fiber Available |