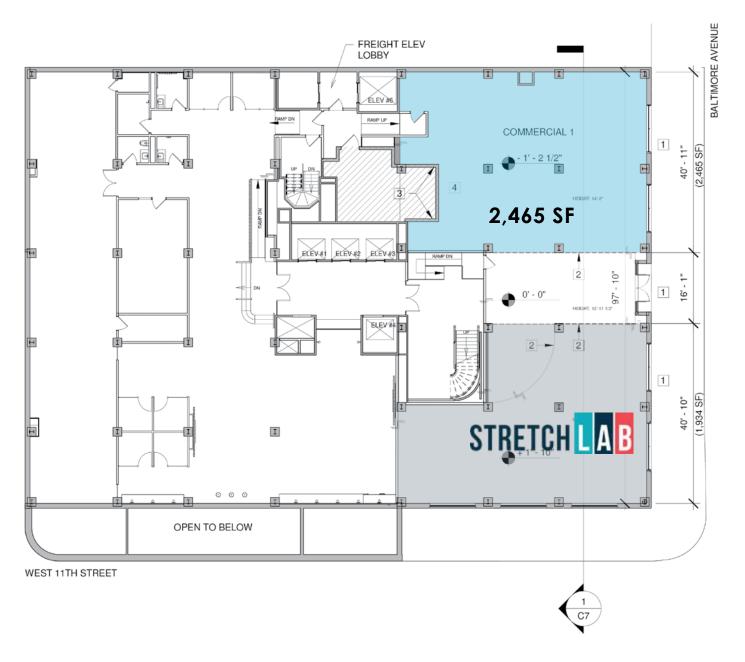

# **SPACE** HIGHLIGHTS

- 2,465 SF Space with Baltimore Entrance
- Newly redeveloped historic building in the heart of Downtown
- Street level retail and restaurant lease opportunities
- 222 Residential Units above Retail
- One Block from Streetcar on the Evolving Baltimore Corridor

### **COMMERCIAL 1**

2,465 SF