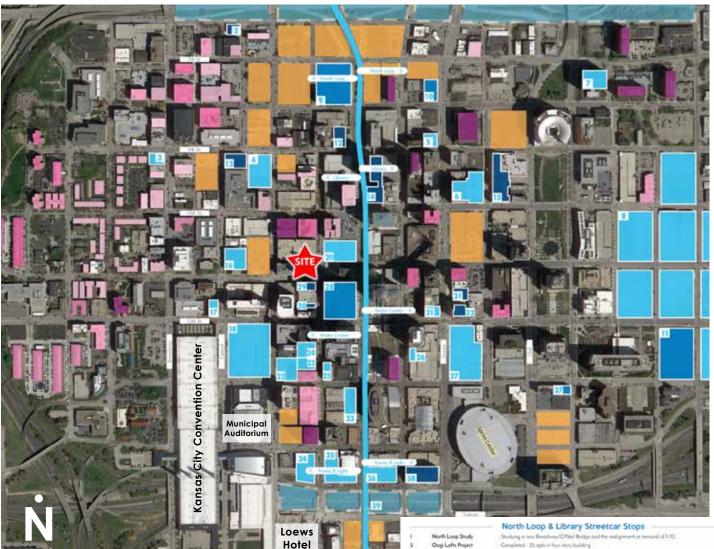

#### **ERIN JOHNSTON**

P (816) 701-5028 ejohnston@copaken-brooks.com

The perfect location surrounded by highdensity residential, office, and hotels. Just 2-3 blocks from Kansas City Convention Center and Municipal Auditorium, and 4 blocks from the new Loews Hotel and Kauffman Center for Performing Arts.

| 1   | North Loop Study              | Studying a new Brandway Office Bridge and the malgoment or minuse of \$170.                            |         |
|-----|-------------------------------|--------------------------------------------------------------------------------------------------------|---------|
| 2   |                               | Completed - 25 opts in Faul story halding                                                              | \$3.7   |
| 1   | Hyatt House                   | Ranned - New Unitary, 156 room hotel in the Garment Datest.                                            | \$36    |
| 4   | Combrio Hotel                 | Planted - New contraction of a IAV Rison hotel.                                                        | 528     |
|     | Scortt Building               | Raycod - Coverting the Scoret bldg into 90 unit opts                                                   | \$10    |
|     | Emboury Suites Hotel          | Under Construction - Child Faderal Reserve Stark to Importe 300 mann Endourag Saltes.                  | \$100   |
|     | AT&T Building Hona Proper     | Ser Planted - Marus Properties to convert the ATET bridg links 560,000 of officer species              | \$41    |
| 0   | Enr Viloge                    | Planned - Mixed use project including 400 units of new right.                                          |         |
| i   | Florbrade Building            | - Under Construction - CRice Building will be removated into 164 cycls, and 16K of all commercial year | - 500   |
| 0   | 718 Grand Lafts               | Under Construction - Bidg-herry resovated into 16 new agris.                                           |         |
| 6.3 | KCATA East Village Transit C  | Genter - Under Communition - KCATA's new trainst contin. 1,400 of of office space.                     | 51      |
| 2   | McCown Gordon Comhuctio       | <ul> <li>Completed SQ19 - Resources of Hose story bling or ESQ Main St.</li> </ul>                     | \$10.5  |
| 1   | 21C Hurel Complete            | ed July 2018 - Manmoston of Souny bidg with a 120 more boundable hotel and not gallery space           | \$50    |
|     | Commerce on Main              | Completed - Former 30 story office bldg, is now TS1 tests, & 100K of of office space.                  | \$140   |
| ¥ . | East V at Pickwick Plaza Apts | - Completed - Old but terrored in new 2007 april & 21K of of retail                                    | \$60    |
|     |                               | Metro Center Streetcar Stop                                                                            |         |
| K   | Downtown YMCA                 | Planeed - Lync Theatre facials retained with an addition of a full-service YMCA.                       | \$00    |
| 1   | Folly Theater (improvements)  | -Planned - Removations and improvements to the Eofy Theorem                                            | \$3.4   |
|     | Borney Alla Placo             | Poved - Cty's relatiging the place as well as building a #00-space garage.                             | 541.    |
|     | Konson City Arbietic Club     | Placed - Mark Tuyor River to become a 154 unit apartment faulding                                      | 50      |
| b   | 1034 Main Tower               | Planned - Copolan Brooks plans is new 600K of office tower.                                            |         |
| 1   | Conopy by Hilten              | Planned - The BOK of bidg is slotted to become a new TO-room Hilton Coropy hard.                       | \$10    |
| 2   | 13th and Wyandotte            | - Planned - New construction project from Platform Ventures set to create 70% of of office space       | \$110.3 |
| 3   | Old Kansas City Club Bidg     | Ransed - Part of Platform Ventures project. Being convented into a 144 room hotel                      | \$59.   |
| 4   | Muchlebach Building           | Planted - Berg converted into 12 cpts                                                                  | \$25.6  |
| 15  |                               | - Planned - The Control. Company will convert the tildig into 117 offendativ ages.                     |         |
| 4   | Jenkins Music Building        | Planted - Recountries of Jankon Moor Building two 18 mets                                              | 594.    |
| 2   | 13th & Grand Office Tower     | Placemed - Copysian Brooks phare to build a 100,000 of one tower                                       |         |
|     | Lightwell                     | UC - Service Road is removating Cry Center Square into \$50,000 of office space.                       |         |
|     | kraligo Hotel & Fairfox Lafts | Completed -Britishfuld bildg, new home to 118 more hotel and 121 spectrums                             | \$1     |
| 0   | New Yorker April              | Completed 2018: Former Hotel Binar convented into 29 offendable optic and a Mode in KC colo.           | \$14.1  |
|     | Ambousdor Hutel               | - Completed - The year story addition to the bootspar hotel will said 70 more.                         | \$3.    |
| 2   | The Grand April               | Consisted - 20 may affer titig consetted etc 201 april                                                 | 50      |
|     |                               | Power & Light Streetcar Stop                                                                           |         |
| 5   | Strato Office Tower           | Rannel - Stated for a new 25-more 250,000 of the town                                                  | \$100   |
|     |                               | Planted - Worklad & Reads newly amounted downtown handquarters.                                        | \$040   |
| 5   | Foor Light                    | Planned - Carolish Co. phare to build a hotel/requiretral tower                                        |         |
| 6   | Three Light                   | Planted - Contraction of a 300-unit sunda/opt tower soil larger by the end of 2016.                    | \$110   |
| 7   | Hulday Inn Express            | Under Construction : Interstate bidg will become ut 7 Mays, 75 cooler hated                            | \$95    |
| в.  |                               | Completed May 1016 : The Skinson, 1985-will spik                                                       | \$100   |
| 19  | Central Downtown Plank Stud   | <ul> <li>Disentinen staleholders my studying building a deck over 1.670.</li> </ul>                    |         |
|     |                               | Legend                                                                                                 |         |