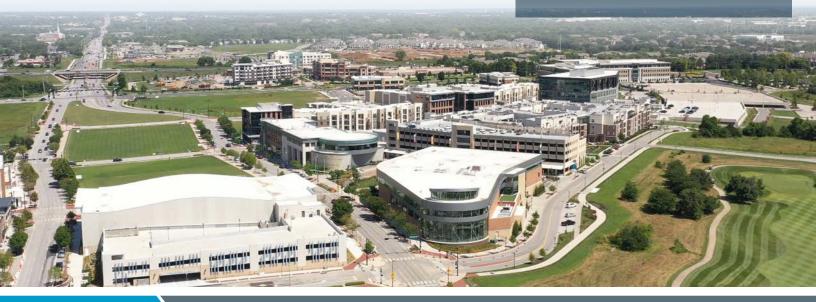

## LENEXA, KANSAS

When fully developed, City Center will consist of more than 2 million square feet, including civic compnents for the City of Lenexa, nearly 1 million square feet of office and retail, and 375 residential units.

Current retailers in Lenexa City Center and surroundings include:

and many more.

Additionally, the area includes the following offices:

AdventHealth is currently under development of a 27.5-Acres Health and Wellness Campus.