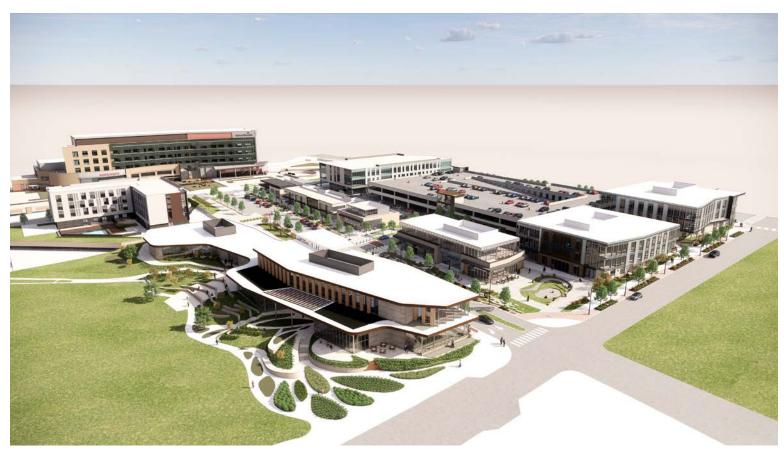

nsist of more than 2 million square feet, including civic compnents for the City of Lenexa, nearly 1 million square feet of office and retail, and 375 residential units.









Current retailers in Lenexa City Center and surroundings include:



































and many more.

Additionally, the area includes the following offices:













AdventHealth is currently under development of a 27.5-Acres Health and Wellness Campus.

The phasing plan includes a **mixed-use retail and** office component along Scarborough Street with a three-level parking garage behind the building.

The new AdventHealth will include:

- 11 Total Buildings
- A 100-bed Hospital
- Medical office buildings
- Urgent Care Center
- Lifestyle Center
- Retail and Commercial Buildings
- Hotel











1st Floor



























# RENDERINGS

















# RETAIL SPACE FOR LEASE IN NEW ADVENTHEALTH CAMPUS







## **LEASING** CONTACT

### **ERIN JOHNSTON**

P (816) 701-5028 ejohnston@copaken-brooks.com

All information furnished regarding property for sale or lease is from sources deemed reliable, but no warranty or representation is made as to the accuracy thereof and the same is subject to errors, omissions, changes of prices, rental or other conditions, prior sale or lease, or withdrawal without notice.