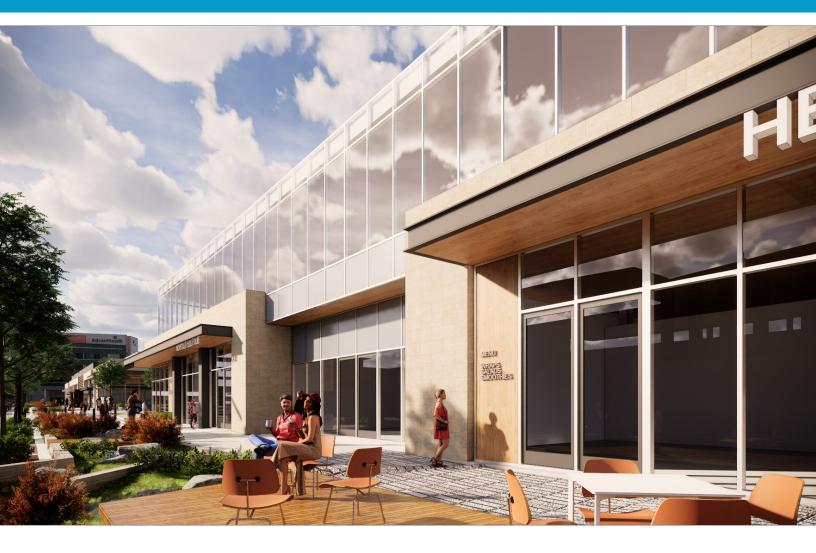

# RENDERINGS

The phasing plan includes a **mixed-use retail and** office component along Scarborough Street with a three-level parking garage behind the building.

The new AdventHealth will include:

- 11 Total Buildings
- A 100-bed Hospital
- Medical office buildings
- Urgent Care Center
- Lifestyle Center
- Retail and Commercial Buildings
- Hotel