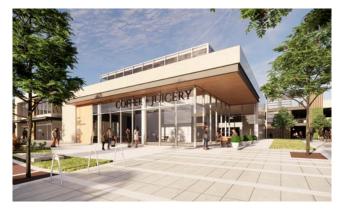

uare feet, including civic compnents for the City of Lenexa, nearly 1 million square feet of office and retail, and 375 residential units.









Current retailers in Lenexa City Center and surroundings include:



































and many more.

Additionally, the area includes the following offices:













AdventHealth is currently under development of a 27.5-Acres Health and Wellness Campus.

The phasing plan includes a **mixed-use retail and** office component along Scarborough Street with a three-level parking garage behind the building.

The new AdventHealth will include:

- 11 Total Buildings
- A 100-bed Hospital
- Medical office buildings
- Urgent Care Center
- Lifestyle Center
- Retail and Commercial Buildings
- Hotel











1st Floor



























# RENDERINGS

















# RETAIL SPACE FOR LEASE IN NEW ADVENTHEALTH CAMPUS







## **LEASING** CONTACT

### **ERIN JOHNSTON**

P (816) 701-5028 ejohnston@copaken-brooks.com

All information furnished regarding property for sale or lease is from sources deemed reliable, but no warranty or representation is made as to the accuracy thereof and the same is subject to errors, omissions, changes of prices, rental or other conditions, prior sale or lease, or withdrawal without notice.