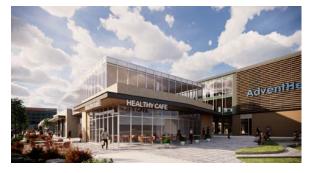

n square feet, including civic compnents for the City of Lenexa, nearly 1 million square feet of office and retail, and 375 residential units.









Current retailers in Lenexa City Center and surroundings include:



































and many more.

Additionally, the area includes the following offices:













AdventHealth is currently under development of a 27.5-Acres Health and Wellness Campus.

The phasing plan includes a **mixed-use retail and** office component along Scarborough Street with a three-level parking garage behind the building.

The new AdventHealth will include:

- 11 Total Buildings
- A 100-bed Hospital
- Medical office buildings
- Urgent Care Center
- Lifestyle Center
- Retail and Commercial Buildings
- Hotel











1st Floor



























# RENDERINGS

















# RETAIL SPACE FOR LEASE IN NEW ADVENTHEALTH CAMPUS







## **LEASING** CONTACT

### **ERIN JOHNSTON**

P (816) 701-5028 ejohnston@copaken-brooks.com

All information furnished regarding property for sale or lease is from sources deemed reliable, but no warranty or representation is made as to the accuracy thereof and the same is subject to errors, omissions, changes of prices, rental or other conditions, prior sale or lease, or withdrawal without notice.