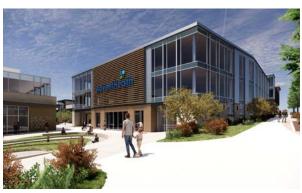

# RENDERINGS

The phasing plan includes a **mixed-use retail and** office component along Scarborough Street with a three-level parking garage behind the building.

The new AdventHealth will include:

- 11 Total Buildings
- A 100-bed Hospital
- Medical office buildings
- Urgent Care Center
- Lifestyle Center
- Retail and Commercial Buildings
- Hotel