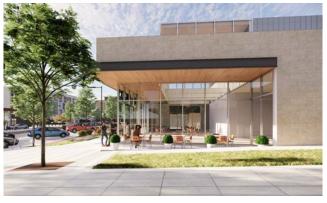

re feet, including civic compnents for the City of Lenexa, nearly 1 million square feet of office and retail, and 375 residential units.









Current retailers in Lenexa City Center and surroundings include:



































and many more.

Additionally, the area includes the following offices:













AdventHealth is currently under development of a 27.5-Acres Health and Wellness Campus.

The phasing plan includes a **mixed-use retail and** office component along Scarborough Street with a three-level parking garage behind the building.

The new AdventHealth will include:

- 11 Total Buildings
- A 100-bed Hospital
- Medical office buildings
- Urgent Care Center
- Lifestyle Center
- Retail and Commercial Buildings
- Hotel











1st Floor



























# RENDERINGS

















# RETAIL SPACE FOR LEASE IN NEW ADVENTHEALTH CAMPUS







## **LEASING** CONTACT

### **ERIN JOHNSTON**

P (816) 701-5028 ejohnston@copaken-brooks.com

All information furnished regarding property for sale or lease is from sources deemed reliable, but no warranty or representation is made as to the accuracy thereof and the same is subject to errors, omissions, changes of prices, rental or other conditions, prior sale or lease, or withdrawal without notice.