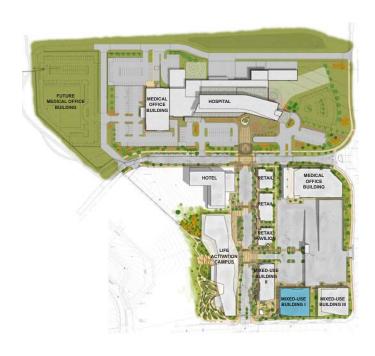

Current retailers in Lenexa City Center and surroundings include:

and many more.

Additionally, the area includes the following offices:

AdventHealth is currently under development of a 27.5-Acres Health and Wellness Campus.

The phasing plan includes a **mixed-use retail and** office component along Scarborough Street with a three-level parking garage behind the building.

The new AdventHealth will include:

- 11 Total Buildings
- A 100-bed Hospital
- Medical office buildings
- Urgent Care Center
- Lifestyle Center
- Retail and Commercial Buildings
- Hotel

1st Floor