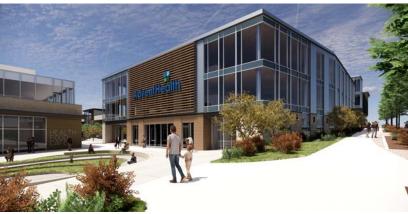

ompnents for the City of Lenexa, nearly 1 million square feet of office and retail, and 375 residential units.









Current retailers in Lenexa City Center and surroundings include:



































and many more.

Additionally, the area includes the following offices:













AdventHealth is currently under development of a 27.5-Acres Health and Wellness Campus.

The phasing plan includes a **mixed-use retail and** office component along Scarborough Street with a three-level parking garage behind the building.

The new AdventHealth will include:

- 11 Total Buildings
- A 100-bed Hospital
- Medical office buildings
- Urgent Care Center
- Lifestyle Center
- Retail and Commercial Buildings
- Hotel











1st Floor



























# RENDERINGS

















# RETAIL SPACE FOR LEASE IN NEW ADVENTHEALTH CAMPUS







## **LEASING** CONTACT

### **ERIN JOHNSTON**

P (816) 701-5028 ejohnston@copaken-brooks.com

All information furnished regarding property for sale or lease is from sources deemed reliable, but no warranty or representation is made as to the accuracy thereof and the same is subject to errors, omissions, changes of prices, rental or other conditions, prior sale or lease, or withdrawal without notice.