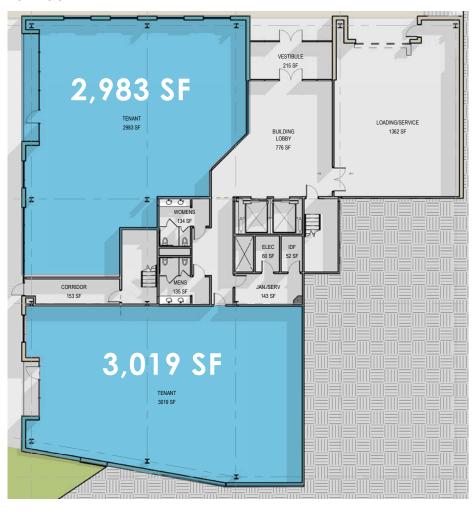

than 2 million square feet, including civic compnents for the City of Lenexa, nearly 1 million square feet of office and retail, and 375 residential units.









Current retailers in Lenexa City Center and surroundings include:



































and many more.

Additionally, the area includes the following offices:













AdventHealth is currently under development of a 27.5-Acres Health and Wellness Campus.

The phasing plan includes a **mixed-use retail and** office component along Scarborough Street with a three-level parking garage behind the building.

The new AdventHealth will include:

- 11 Total Buildings
- A 100-bed Hospital
- Medical office buildings
- Urgent Care Center
- Lifestyle Center
- Retail and Commercial Buildings
- Hotel











1st Floor



























# RENDERINGS

















# RETAIL SPACE FOR LEASE IN NEW ADVENTHEALTH CAMPUS







## **LEASING** CONTACT

### **ERIN JOHNSTON**

P (816) 701-5028 ejohnston@copaken-brooks.com

All information furnished regarding property for sale or lease is from sources deemed reliable, but no warranty or representation is made as to the accuracy thereof and the same is subject to errors, omissions, changes of prices, rental or other conditions, prior sale or lease, or withdrawal without notice.