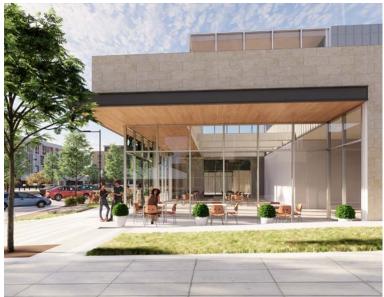

office and retail, and 375 residential units.









Current retailers in Lenexa City Center and surroundings include:



































and many more.

Additionally, the area includes the following offices:













AdventHealth is currently under development of a 27.5-Acres Health and Wellness Campus.

The phasing plan includes a **mixed-use retail and** office component along Scarborough Street with a three-level parking garage behind the building.

The new AdventHealth will include:

- 11 Total Buildings
- A 100-bed Hospital
- Medical office buildings
- Urgent Care Center
- Lifestyle Center
- Retail and Commercial Buildings
- Hotel











1st Floor



























# RENDERINGS

















# RETAIL SPACE FOR LEASE IN NEW ADVENTHEALTH CAMPUS







## **LEASING** CONTACT

### **ERIN JOHNSTON**

P (816) 701-5028 ejohnston@copaken-brooks.com

All information furnished regarding property for sale or lease is from sources deemed reliable, but no warranty or representation is made as to the accuracy thereof and the same is subject to errors, omissions, changes of prices, rental or other conditions, prior sale or lease, or withdrawal without notice.