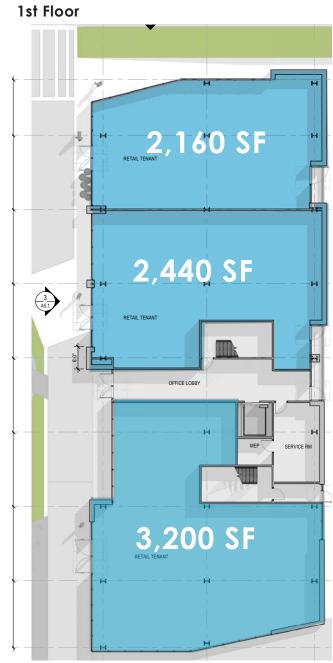

square feet, including civic compnents for the City of Lenexa, nearly 1 million square feet of office and retail, and 375 residential units.









Current retailers in Lenexa City Center and surroundings include:



































and many more.

Additionally, the area includes the following offices:













AdventHealth is currently under development of a 27.5-Acres Health and Wellness Campus.

The phasing plan includes a **mixed-use retail and** office component along Scarborough Street with a three-level parking garage behind the building.

The new AdventHealth will include:

- 11 Total Buildings
- A 100-bed Hospital
- Medical office buildings
- Urgent Care Center
- Lifestyle Center
- Retail and Commercial Buildings
- Hotel











1st Floor



























# RENDERINGS

















# RETAIL SPACE FOR LEASE IN NEW ADVENTHEALTH CAMPUS







## **LEASING** CONTACT

### **ERIN JOHNSTON**

P (816) 701-5028 ejohnston@copaken-brooks.com

All information furnished regarding property for sale or lease is from sources deemed reliable, but no warranty or representation is made as to the accuracy thereof and the same is subject to errors, omissions, changes of prices, rental or other conditions, prior sale or lease, or withdrawal without notice.