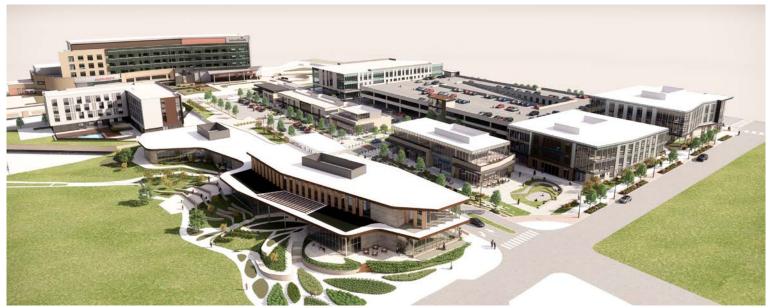

## LENEXA, KANSAS

When fully developed, City Center will consist of more than 2 million square feet, including civic compnents for the City of Lenexa, nearly 1 million square feet of office and retail, and 375 residential units.

Current retailers in Lenexa City Center and surroundings include:

and many more.

Additionally, the area includes the following offices:

AdventHealth is currently under development of a 27.5-Acres Health and Wellness Campus.

The phasing plan includes a **mixed-use retail and** office component along Scarborough Street with a three-level parking garage behind the building.

The new AdventHealth will include:

- 11 Total Buildings
- A 100-bed Hospital
- Medical office buildings
- Urgent Care Center
- Lifestyle Center
- Retail and Commercial Buildings
- Hotel