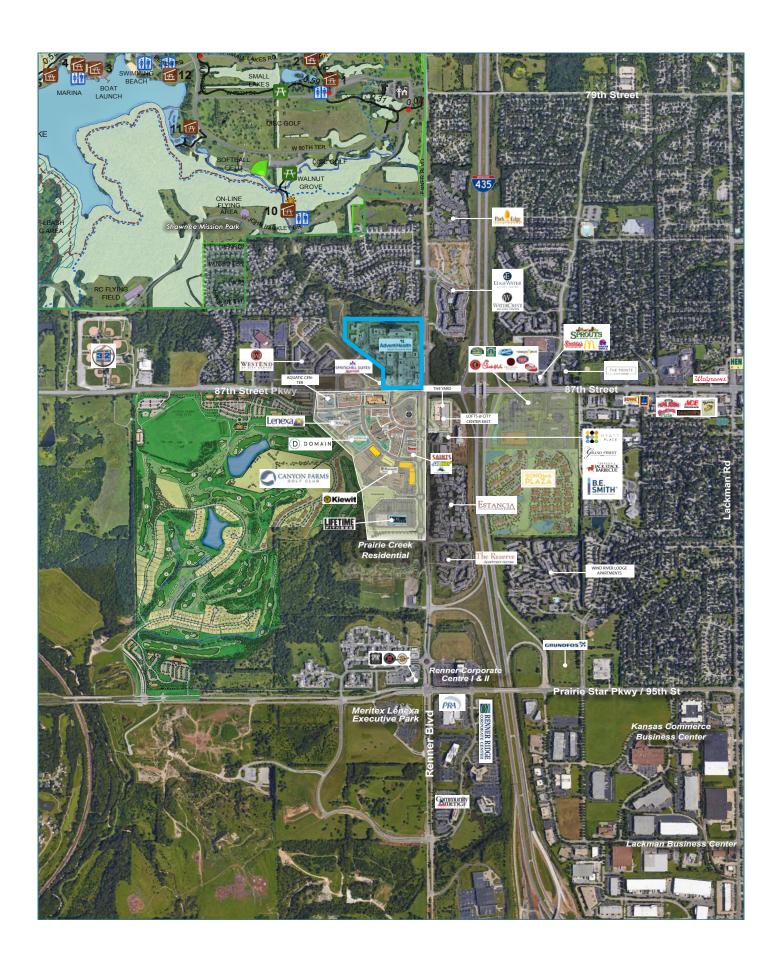

Ideally positioned at the intersection of I-435 and 87th Street, City Center Lenexa stands at the nexus of dramatic economic growth in western Johnson County. This progressive, technologically advanced area offers:

#### **REGIONAL DRAW**

- LifeTime Fitness (55,000 visits/month)
- Civic Center, City Hall, Aquatic Center, Library
- Shawnee Mission Park, 3&2 Baseball Park, Canyon Farms Golf Club

Current retailers in Lenexa City Center and surroundings include:

and many more.

Additionally, the area includes the following offices:

AdventHealth is currently under development of a 27.5-Acres Health and Wellness Campus.