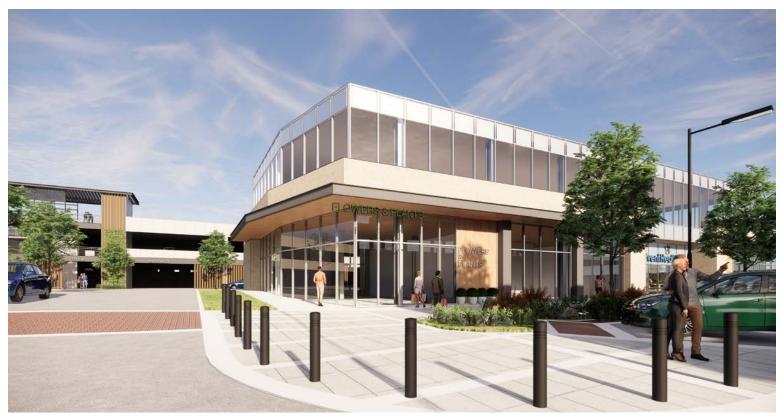

# RETAIL SPACE FOR LEASE IN NEW ADVENTHEALTH CAMPUS

The phasing plan includes a **mixed-use retail and** office component along Scarborough Street with a three-level parking garage behind the building.

The new AdventHealth will include:

- 11 Total Buildings
- A 100-bed Hospital
- Medical office buildings
- Urgent Care Center
- Lifestyle Center
- Retail and Commercial Buildings
- Hotel

# RENDERINGS