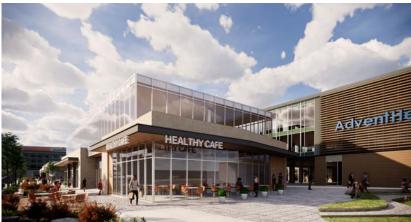

ic compnents for the City of Lenexa, nearly 1 million square feet of office and retail, and 375 residential units.









Current retailers in Lenexa City Center and surroundings include:



































and many more.

Additionally, the area includes the following offices:













AdventHealth is currently under development of a 27.5-Acres Health and Wellness Campus.

The phasing plan includes a **mixed-use retail and** office component along Scarborough Street with a three-level parking garage behind the building.

The new AdventHealth will include:

- 11 Total Buildings
- A 100-bed Hospital
- Medical office buildings
- Urgent Care Center
- Lifestyle Center
- Retail and Commercial Buildings
- Hotel











1st Floor



























# RENDERINGS

















# RETAIL SPACE FOR LEASE IN NEW ADVENTHEALTH CAMPUS







## **LEASING** CONTACT

### **ERIN JOHNSTON**

P (816) 701-5028 ejohnston@copaken-brooks.com

All information furnished regarding property for sale or lease is from sources deemed reliable, but no warranty or representation is made as to the accuracy thereof and the same is subject to errors, omissions, changes of prices, rental or other conditions, prior sale or lease, or withdrawal without notice.