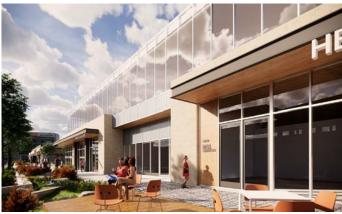

pnents for the City of Lenexa, nearly 1 million square feet of office and retail, and 375 residential units.









Current retailers in Lenexa City Center and surroundings include:



































and many more.

Additionally, the area includes the following offices:













AdventHealth is currently under development of a 27.5-Acres Health and Wellness Campus.

The phasing plan includes a **mixed-use retail and** office component along Scarborough Street with a three-level parking garage behind the building.

The new AdventHealth will include:

- 11 Total Buildings
- A 100-bed Hospital
- Medical office buildings
- Urgent Care Center
- Lifestyle Center
- Retail and Commercial Buildings
- Hotel











1st Floor



























# RENDERINGS

















# RETAIL SPACE FOR LEASE IN NEW ADVENTHEALTH CAMPUS







## **LEASING** CONTACT

### **ERIN JOHNSTON**

P (816) 701-5028 ejohnston@copaken-brooks.com

All information furnished regarding property for sale or lease is from sources deemed reliable, but no warranty or representation is made as to the accuracy thereof and the same is subject to errors, omissions, changes of prices, rental or other conditions, prior sale or lease, or withdrawal without notice.