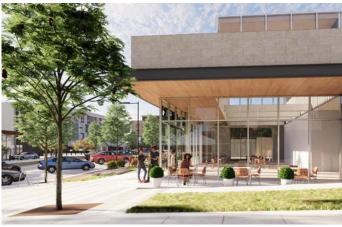

compnents for the City of Lenexa, nearly 1 million square feet of office and retail, and 375 residential units.









Current retailers in Lenexa City Center and surroundings include:



































and many more.

Additionally, the area includes the following offices:













AdventHealth is currently under development of a 27.5-Acres Health and Wellness Campus.

The phasing plan includes a **mixed-use retail and** office component along Scarborough Street with a three-level parking garage behind the building.

The new AdventHealth will include:

- 11 Total Buildings
- A 100-bed Hospital
- Medical office buildings
- Urgent Care Center
- Lifestyle Center
- Retail and Commercial Buildings
- Hotel











1st Floor



























# RENDERINGS

















# RETAIL SPACE FOR LEASE IN NEW ADVENTHEALTH CAMPUS







## **LEASING** CONTACT

### **ERIN JOHNSTON**

P (816) 701-5028 ejohnston@copaken-brooks.com

All information furnished regarding property for sale or lease is from sources deemed reliable, but no warranty or representation is made as to the accuracy thereof and the same is subject to errors, omissions, changes of prices, rental or other conditions, prior sale or lease, or withdrawal without notice.