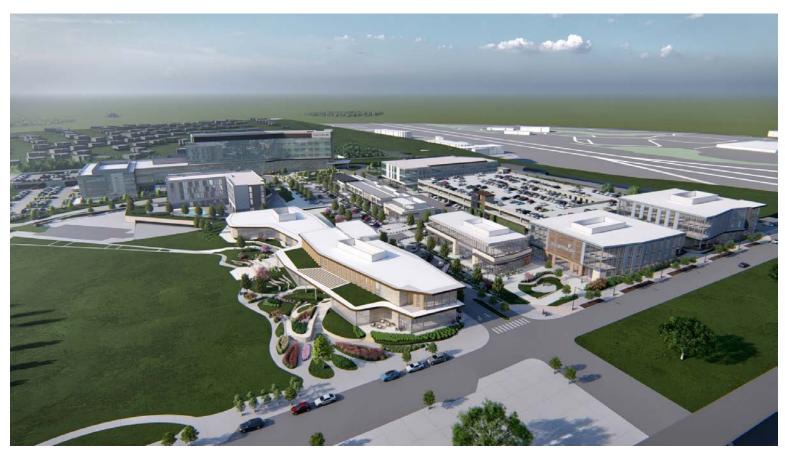

consist of more than 2 million square feet, including civic compnents for the City of Lenexa, nearly 1 million square feet of office and retail, and 375 residential units.









Current retailers in Lenexa City Center and surroundings include:



































and many more.

Additionally, the area includes the following offices:













AdventHealth is currently under development of a 27.5-Acres Health and Wellness Campus.

The phasing plan includes a **mixed-use retail and** office component along Scarborough Street with a three-level parking garage behind the building.

The new AdventHealth will include:

- 11 Total Buildings
- A 100-bed Hospital
- Medical office buildings
- Urgent Care Center
- Lifestyle Center
- Retail and Commercial Buildings
- Hotel











1st Floor



























# RENDERINGS

















# RETAIL SPACE FOR LEASE IN NEW ADVENTHEALTH CAMPUS







## **LEASING** CONTACT

### **ERIN JOHNSTON**

P (816) 701-5028 ejohnston@copaken-brooks.com

All information furnished regarding property for sale or lease is from sources deemed reliable, but no warranty or representation is made as to the accuracy thereof and the same is subject to errors, omissions, changes of prices, rental or other conditions, prior sale or lease, or withdrawal without notice.