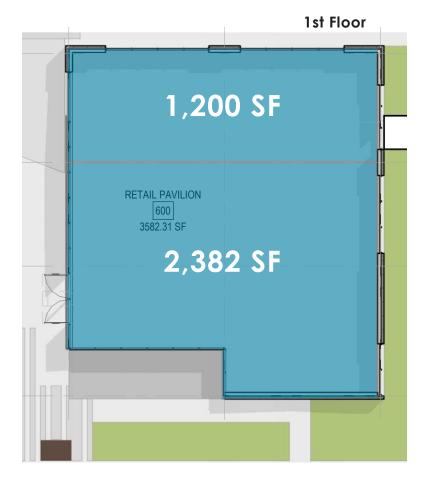

eet, including civic compnents for the City of Lenexa, nearly 1 million square feet of office and retail, and 375 residential units.









Current retailers in Lenexa City Center and surroundings include:



































and many more.

Additionally, the area includes the following offices:













AdventHealth is currently under development of a 27.5-Acres Health and Wellness Campus.

The phasing plan includes a **mixed-use retail and** office component along Scarborough Street with a three-level parking garage behind the building.

The new AdventHealth will include:

- 11 Total Buildings
- A 100-bed Hospital
- Medical office buildings
- Urgent Care Center
- Lifestyle Center
- Retail and Commercial Buildings
- Hotel











1st Floor



























# RENDERINGS

















# RETAIL SPACE FOR LEASE IN NEW ADVENTHEALTH CAMPUS







## **LEASING** CONTACT

### **ERIN JOHNSTON**

P (816) 701-5028 ejohnston@copaken-brooks.com

All information furnished regarding property for sale or lease is from sources deemed reliable, but no warranty or representation is made as to the accuracy thereof and the same is subject to errors, omissions, changes of prices, rental or other conditions, prior sale or lease, or withdrawal without notice.