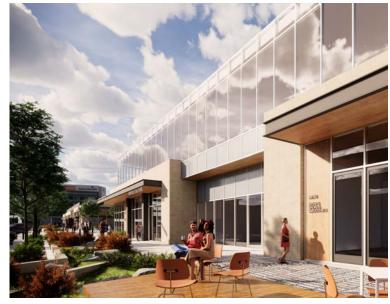

fice and retail, and 375 residential units.









Current retailers in Lenexa City Center and surroundings include:



































and many more.

Additionally, the area includes the following offices:













AdventHealth is currently under development of a 27.5-Acres Health and Wellness Campus.

The phasing plan includes a **mixed-use retail and** office component along Scarborough Street with a three-level parking garage behind the building.

The new AdventHealth will include:

- 11 Total Buildings
- A 100-bed Hospital
- Medical office buildings
- Urgent Care Center
- Lifestyle Center
- Retail and Commercial Buildings
- Hotel











1st Floor



























# RENDERINGS

















# RETAIL SPACE FOR LEASE IN NEW ADVENTHEALTH CAMPUS







## **LEASING** CONTACT

### **ERIN JOHNSTON**

P (816) 701-5028 ejohnston@copaken-brooks.com

All information furnished regarding property for sale or lease is from sources deemed reliable, but no warranty or representation is made as to the accuracy thereof and the same is subject to errors, omissions, changes of prices, rental or other conditions, prior sale or lease, or withdrawal without notice.