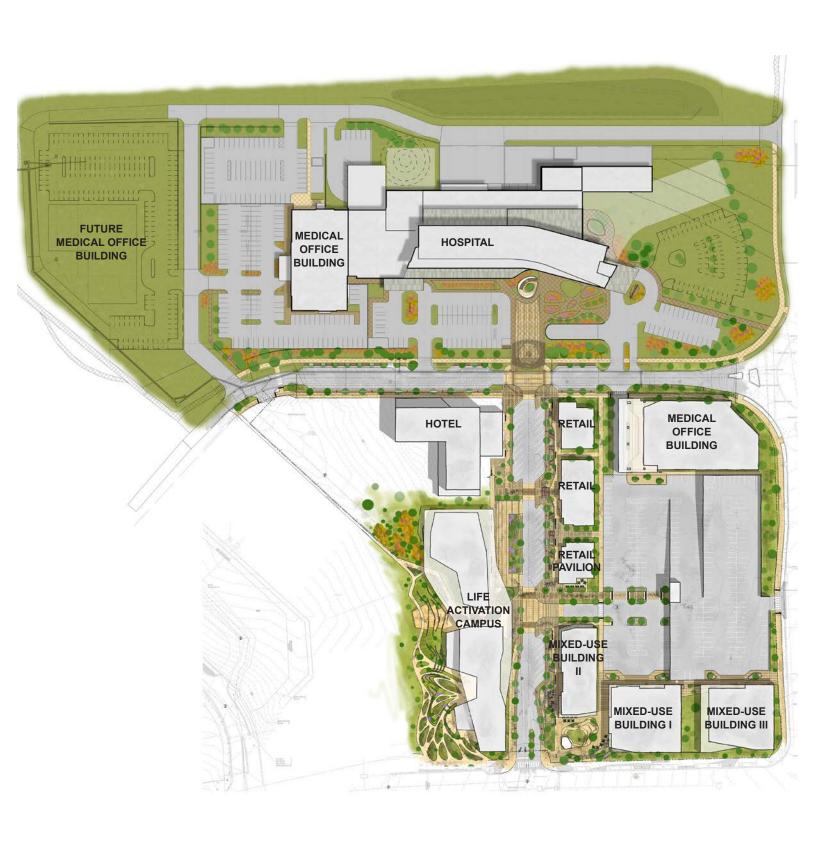

The phasing plan includes a **mixed-use retail and** office component along Scarborough Street with a three-level parking garage behind the building.

The new AdventHealth will include:

- 11 Total Buildings
- A 100-bed Hospital
- Medical office buildings
- Urgent Care Center
- Lifestyle Center
- Retail and Commercial Buildings
- Hotel

1st Floor