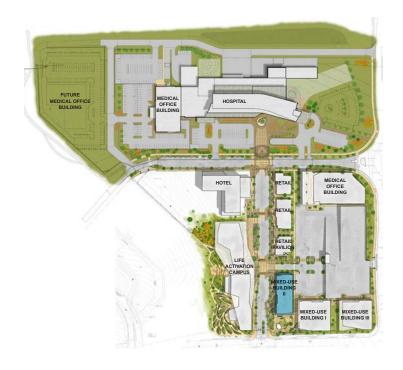

Current retailers in Lenexa City Center and surroundings include:

and many more.

Additionally, the area includes the following offices:

AdventHealth is currently under development of a 27.5-Acres Health and Wellness Campus.

The phasing plan includes a **mixed-use retail and** office component along Scarborough Street with a three-level parking garage behind the building.

The new AdventHealth will include:

- 11 Total Buildings
- A 100-bed Hospital
- Medical office buildings
- Urgent Care Center
- Lifestyle Center
- Retail and Commercial Buildings
- Hotel

1st Floor