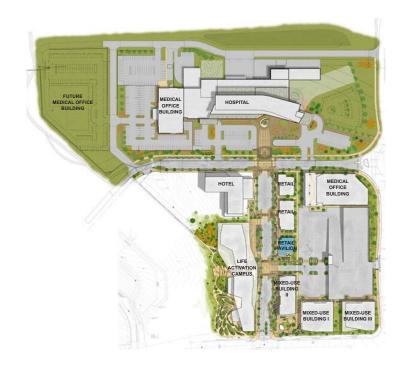

## LENEXA, KANSAS

When fully developed, City Center will consist of more than 2 million square feet, including civic compnents for the City of Lenexa, nearly 1 million square feet of office and retail, and 375 residential units.

Current retailers in Lenexa City Center and surroundings include:

and many more.

Additionally, the area includes the following offices:

AdventHealth is currently under development of a 27.5-Acres Health and Wellness Campus.

The phasing plan includes a **mixed-use retail and** office component along Scarborough Street with a three-level parking garage behind the building.

The new AdventHealth will include:

- 11 Total Buildings
- A 100-bed Hospital
- Medical office buildings
- Urgent Care Center
- Lifestyle Center
- Retail and Commercial Buildings
- Hotel