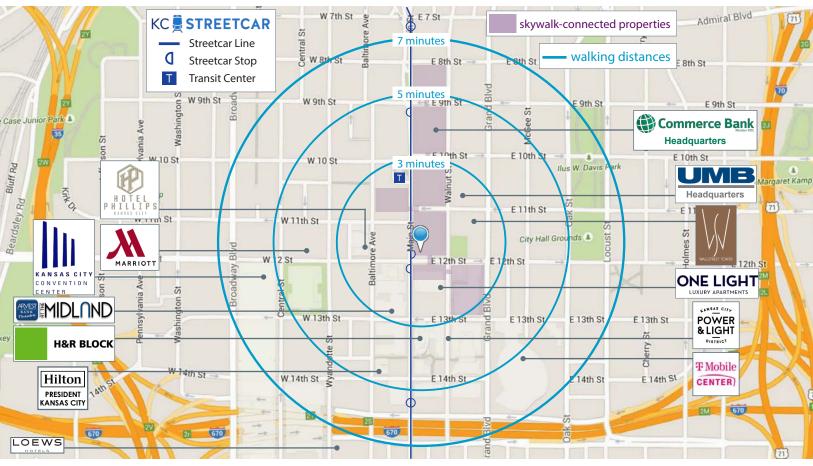

FEATURES

## **1111 MAIN RENOVATIONS**

1111 Main underwent an art-focused upgrade in 2021. Improvements drastically transformed the building and include the removal of the iconic staircase and the addition of a concierge desk. In addition to the aesthetic improvements and new finishes – which incorporate exposed concrete, bright white walls, and natural wood tones – security turnstiles with visitor management systems were installed to elevate the building to current Class A office standards.

- concierge/security desk in rotunda
- polished concrete flooring
- interior aluminum storefronts
- wood/metal switchback stairs
- updated elevator lobby banks
- featured wall element
- video walls and innovative displays
- improved sound system
- security turnstiles with visitor management system



# DOWNTOWN KC



Do Better Deals.®

# **Suite 2050**

- 4,481 RSF
- 2 Private offices
- 3 Conference rooms
- Reception area
- IT room
- Open space with 11 workstations
- Open break area with kitchenette
- Sublease term through 5/31/2025
- Sublease rate \$19.00/RSF
- Space is furnished



# PREMIER SUBLEASE SPACE AVAILABLE IN 1111 MAIN







### **LEASING** CONTACT

#### MOLLY CRAWFORD MUNNINGHOFF

P (816) 701-5013 mcrawford@copaken-brooks.com

All information furnished regarding property for sale or lease is from sources deemed reliable, but no warranty or representation is made as to the accuracy thereof and the same is subject to errors, omissions, changes of prices, rental or other conditions, prior sale or lease, or withdrawal without notice.

Do Better Deals.®