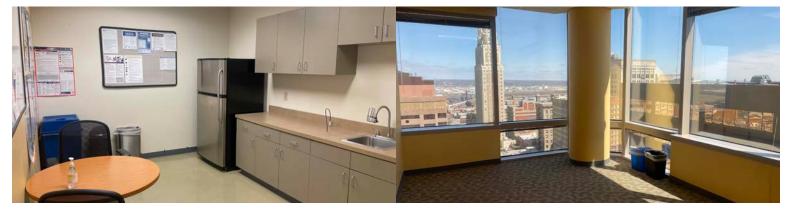

# **SPACE** HIGHLIGHTS

- 4,481 RSF Available
- Stunning views of Downtown Kansas City
- Recently renovated Fitness Center with top of the line facility and equipment
- State-of-the-art conference center with new virtual conferencing technology
- Steps away from the Power & Light Entertainment District
- 24/7 on-site security, building concierge and security turnstiles

# **Suite 2050**

- 4,481 RSF
- 2 Private offices
- 3 Conference rooms
- Reception area
- IT room
- Open space with 11 workstations
- Open break area with kitchenette
- Sublease term through 5/31/2025
- Sublease rate \$19.00/RSF
- Space is furnished