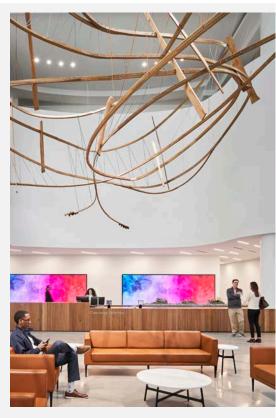

## **1111 MAIN RENOVATIONS**

1111 Main underwent an art-focused upgrade in 2021. Improvements drastically transformed the building and include the removal of the iconic staircase and the addition of a concierge desk. In addition to the aesthetic improvements and new finishes – which incorporate exposed concrete, bright white walls, and natural wood tones – security turnstiles with visitor management systems were installed to elevate the building to current Class A office standards.

- concierge/security desk in rotunda
- polished concrete flooring
- interior aluminum storefronts
- wood/metal switchback stairs
- updated elevator lobby banks
- featured wall element
- video walls and innovative displays
- improved sound system
- security turnstiles with visitor management system