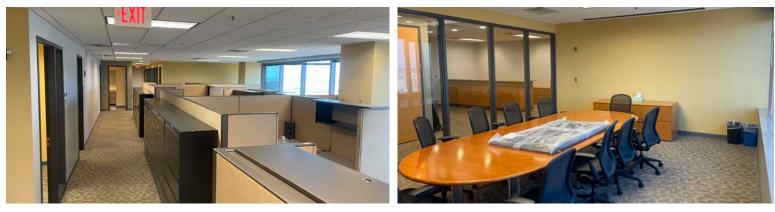

# **Suite 2050**

- 4,481 RSF
- 2 Private offices
- 3 Conference rooms
- Reception area
- IT room
- Open space with 11 workstations
- Open break area with kitchenette
- Sublease term through 5/31/2025
- Sublease rate \$19.00/RSF
- Space is furnished