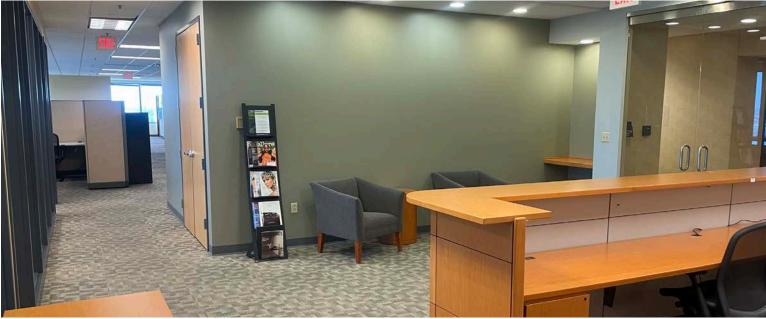

# **Suite 2050**

- 4,481 RSF
- 2 Private offices
- 3 Conference rooms
- Reception area
- IT room
- Open space with 11 workstations
- Open break area with kitchenette
- Sublease term through 5/31/2025
- Sublease rate \$19.00/RSF
- Space is furnished