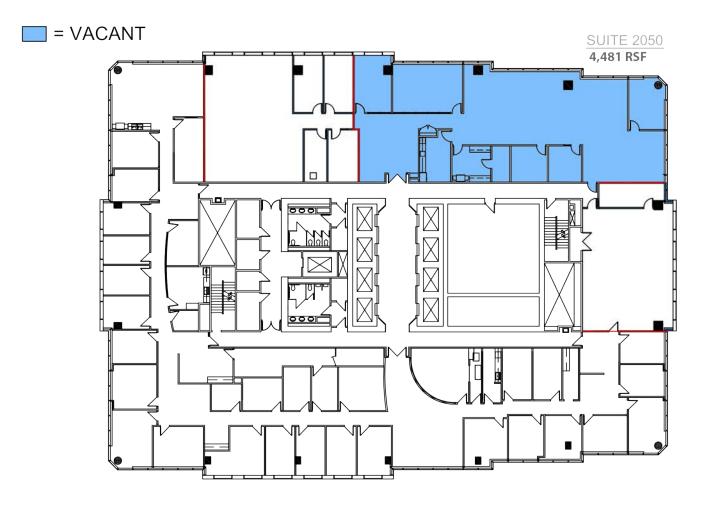

# **Suite 2050**

- 4,481 RSF
- 2 Private offices
- 3 Conference rooms
- Reception area
- IT room
- Open space with 11 workstations
- Open break area with kitchenette
- Sublease term through 5/31/2025
- Sublease rate \$19.00/RSF
- Space is furnished