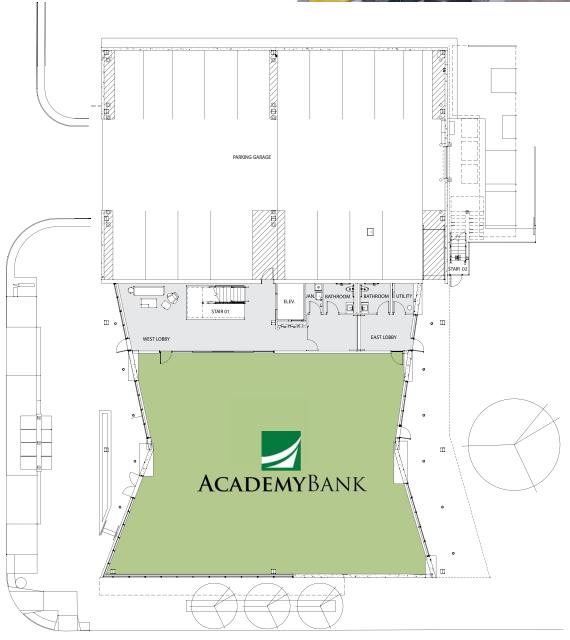

### FIRST FLOOR

- » Home of Academy Bank
- » Building Lobby
- » Covered Parking
- » Access to the Parc