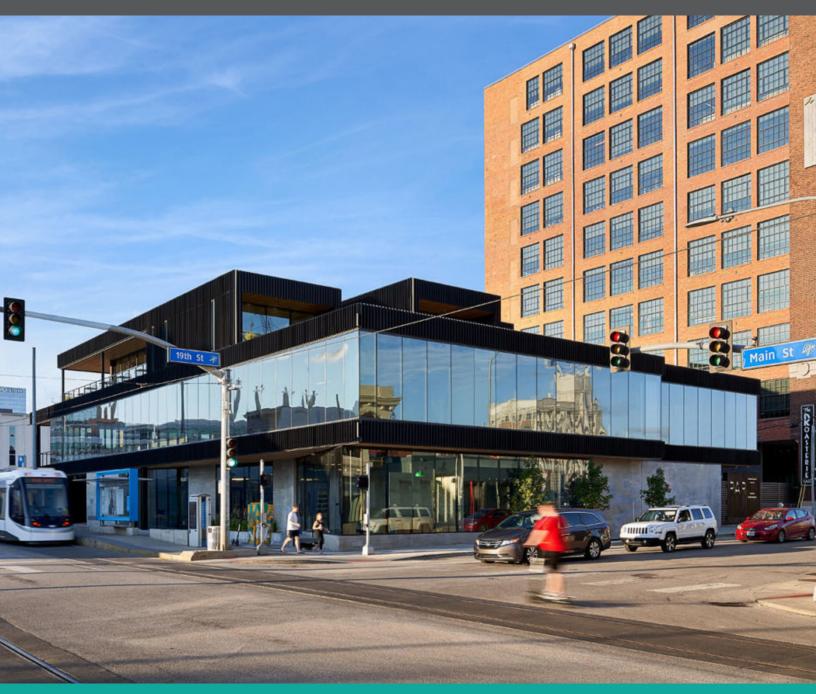

# CREATE YOUR OWN VIBE

**Located in the heart of the Crossroads Arts District,** Phase Two of Corrigan Station is an innovative new addition to the iconic historic landmark that recently gained a new life as a vibrant, mixed-use destination for tenants and visitors. The building offers great access and connectivity, and desirable amenities — a perfect fit for companies seeking an **innovative and progressive workspace.** 

#### | PLACE YOURSELF IN THE INTERSECTION OF THE CROSSROADS AT 19TH & MAIN |

- » 3 Story, 22,910 RSF Building
- » Located directly adjacent to the KC Streetcar stop
- » Common Area includes kitchen, outdoor deck, and conference room
- » PARC access with small fast-casual restaurant, Ravenous