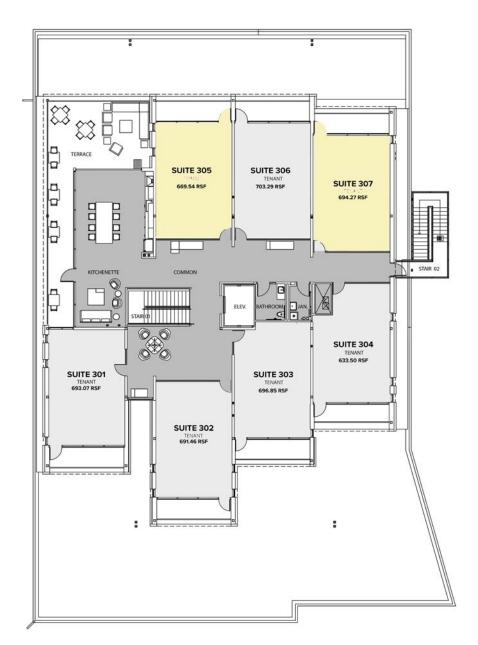

### THIRD FLOOR

- » Seven Individual Suites, a one-of-a-kind office product
- » Shared Kitchenette, Conference Space, Outdoor Patio, and Common Areas
- » Each suite has a private balcony with breathtaking views of Kansas City

AVAILABLE SUITES

1881 Main Street, Kansas City, MO

corriganstation.com