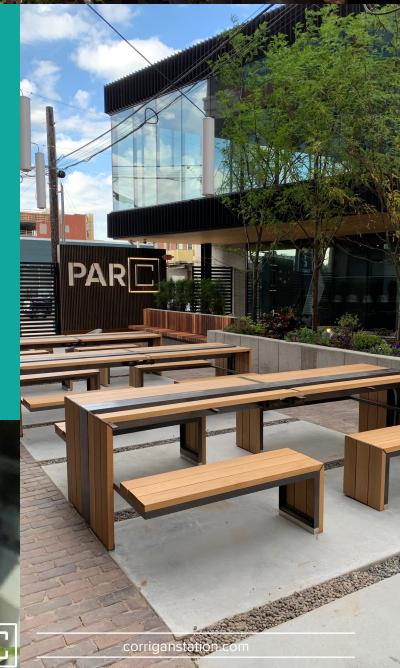

## | RELAX & ENJOY | THE PARC |

The PARC connects the new structure and the historic Corrigan Building featuring a fast-casual diner, SAUCED.

SAUCED is an Urban Lunch Counter that will feature Chik Bites, Burgers, Pulled Pork, Chicken Sandwhiches, and Salads. They will be open starting at 10:30 and close when they are sold out.