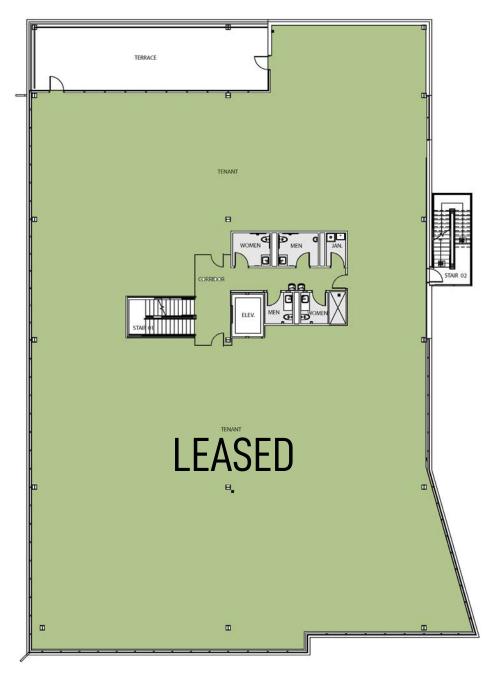

### SECOND FLOOR

### THIRD FLOOR

- » Seven Individual Suites, a one-of-a-kind office product
- » Shared Kitchenette, Conference Space, Outdoor Patio, and Common Areas
- » Each suite has a private balcony with breathtaking views of Kansas City