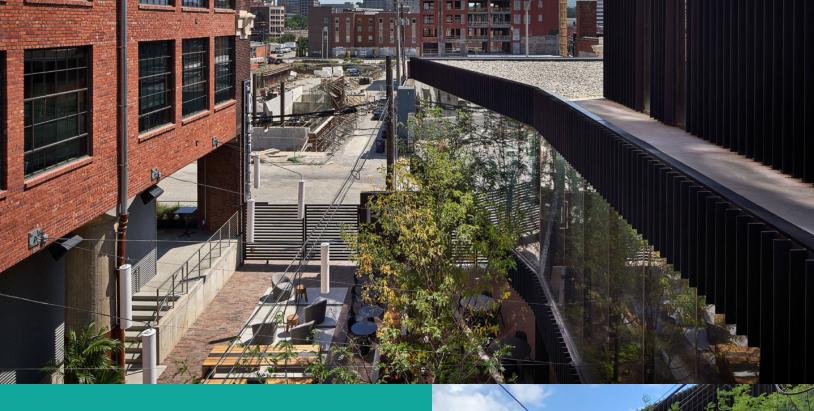

## | RELAX & ENJOY | THE PARC |

The PARC connects the new structure and the historic Corrigan Building featuring a fast-casual diner, SAUCED.

SAUCED is an Urban Lunch Counter that will feature Chik Bites, Burgers, Pulled Pork, Chicken Sandwhiches, and Salads. They will be open starting at 10:30 and close when they are sold out.