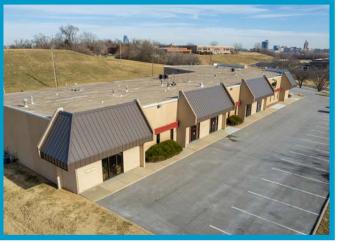

### PREMIER OFFICE AND INDUSTRIAL SPACE FOR LEASE



### **SPACE** HIGHLIGHTS

- 1,814 2,750 SF Available
- Free, Convenient On-Site Parking
- Positioned in a well-maintained and secured business park setting
- Accommodates large and small businesses
- Appropriate for light manufacturing, showroom and warehouse/flex applications
- Clear visibility and instant accessibility to 1-35
- **Great location** central to the city's major thoroughfares; moments from the Plaza, Crown Center, Westport and Downtown

#### **LEASING CONTACT**

JEREMIAH DEAN, ccim P (816) 701-5012 jdean@copaken-brooks.com







## 1134 W CAMBRIDGE CIR DR

## **BUSINESS CENTER 5**

| Total SF Available | 1,814 SF      |
|--------------------|---------------|
| Office SF          | 1,583 SF      |
| Warehouse SF       | 231 SF        |
| Drive-In Doors     | 1 (10' x 10') |
| Clear Height       | 16'           |













# 1150 W CAMBRIDGE CIR DR

## **BUSINESS CENTER 5**

| Total SF Available | 2,750 SF     |
|--------------------|--------------|
| Office SF          | 1,258 SF     |
| Warehouse SF       | 1,492 SF     |
| Dock High Doors    | 1 (10' x 8') |
| Clear Height       | 16'          |





### **PICTURES**











### PREMIER OFFICE AND INDUSTRIAL SPACE FOR LEASE









### **LEASING** CONTACT

JEREMIAH DEAN, ccim P (816) 701-5012 jdean@copaken-brooks.com

All information furnished regardin