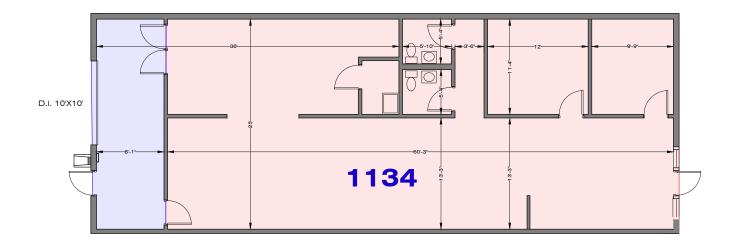

## 1134 W CAMBRIDGE CIR DR

## **BUSINESS CENTER 5**

| Total SF Available | 1,814 SF      |
|--------------------|---------------|
| Office SF          | 1,583 SF      |
| Warehouse SF       | 231 SF        |
| Drive-In Doors     | 1 (10' x 10') |
| Clear Height       | 16'           |