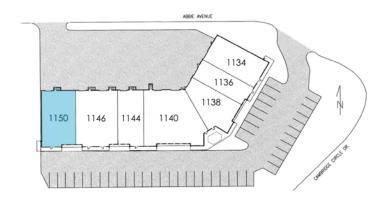

## 1134 W CAMBRIDGE CIR DR

## **BUSINESS CENTER 5**

| Total SF Available | 1,814 SF      |
|--------------------|---------------|
| Office SF          | 1,583 SF      |
| Warehouse SF       | 231 SF        |
| Drive-In Doors     | 1 (10' x 10') |
| Clear Height       | 16'           |

# 1150 W CAMBRIDGE CIR DR

## **BUSINESS CENTER 5**

| Total SF Available | 2,750 SF     |
|--------------------|--------------|
| Office SF          | 1,258 SF     |
| Warehouse SF       | 1,492 SF     |
| Dock High Doors    | 1 (10' x 8') |
| Clear Height       | 16'          |