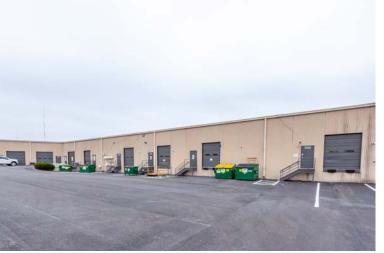

l to the city's major thoroughfares; moments from the Plaza, Crown Center, Westport and Downtown

#### **LEASING CONTACT**

JEREMIAH DEAN, ccim P (816) 701-5012 jdean@copaken-brooks.com







## 1134 W CAMBRIDGE CIR DR

## **BUSINESS CENTER 5**

| Total SF Available | 1,814 SF      |
|--------------------|---------------|
| Office SF          | 1,583 SF      |
| Warehouse SF       | 231 SF        |
| Drive-In Doors     | 1 (10' x 10') |
| Clear Height       | 16'           |













# 1150 W CAMBRIDGE CIR DR

## **BUSINESS CENTER 5**

| Total SF Available | 2,750 SF     |
|--------------------|--------------|
| Office SF          | 1,258 SF     |
| Warehouse SF       | 1,492 SF     |
| Dock High Doors    | 1 (10' x 8') |
| Clear Height       | 16'          |





### **PICTURES**











### PREMIER OFFICE AND INDUSTRIAL SPACE FOR LEASE









### **LEASING** CONTACT

JEREMIAH DEAN, ccim P (816) 701-5012 jdean@copaken-brooks.com

All information furnished regarding property for sale or lease is from sources deemed reliable, but no warranty or representation is made as to the accuracy thereof and the same is subject to errors, omissions, changes of prices, rental or other conditions, prior sale or lease, or withdrawal without notice.