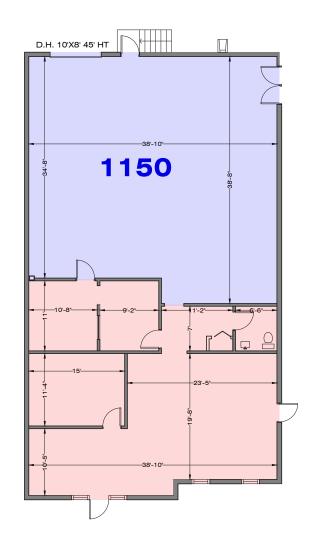

# 1150 W CAMBRIDGE CIR DR

## **BUSINESS CENTER 5**

| Total SF Available | 2,750 SF     |
|--------------------|--------------|
| Office SF          | 1,258 SF     |
| Warehouse SF       | 1,492 SF     |
| Dock High Doors    | 1 (10' x 8') |
| Clear Height       | 16'          |