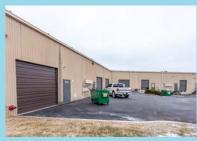

le
- Free, Convenient On-Site Parking
- Positioned in a well-maintained and secured business park setting
- Accommodates large and small businesses
- Appropriate for light manufacturing, showroom and warehouse/flex applications
- Clear visibility and instant accessibility to 1-35
- **Great location** central to the city's major thoroughfares; moments from the Plaza, Crown Center, Westport and Downtown

#### **LEASING CONTACT**

JEREMIAH DEAN, ccim P (816) 701-5012 jdean@copaken-brooks.com







## 1134 W CAMBRIDGE CIR DR

## **BUSINESS CENTER 5**

| Total SF Available | 1,814 SF      |
|--------------------|---------------|
| Office SF          | 1,583 SF      |
| Warehouse SF       | 231 SF        |
| Drive-In Doors     | 1 (10' x 10') |
| Clear Height       | 16'           |













# 1150 W CAMBRIDGE CIR DR

## **BUSINESS CENTER 5**

| Total SF Available | 2,750 SF     |
|--------------------|--------------|
| Office SF          | 1,258 SF     |
| Warehouse SF       | 1,492 SF     |
| Dock High Doors    | 1 (10' x 8') |
| Clear Height       | 16'          |





### **PICTURES**











### PREMIER OFFICE AND INDUSTRIAL SPACE FOR LEASE









### **LEASING** CONTACT

JEREMIAH DEAN, ccim P (816) 701-5012 jdean@copaken-brooks.com

All information furnished regarding property for sale or lease is from sources deemed reliable, but no warranty or representation is made as to the accuracy thereof and the same is subject to errors, omissions, changes of prices, rental or other conditions, prior sale or lease, or withdrawal without notice.