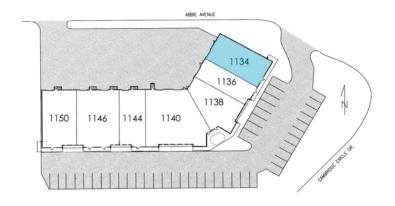

## 1134 W CAMBRIDGE CIR DR

## **BUSINESS CENTER 5**

| Total SF Available | 1,814 SF      |
|--------------------|---------------|
| Office SF          | 1,583 SF      |
| Warehouse SF       | 231 SF        |
| Drive-In Doors     | 1 (10' x 10') |
| Clear Height       | 16'           |