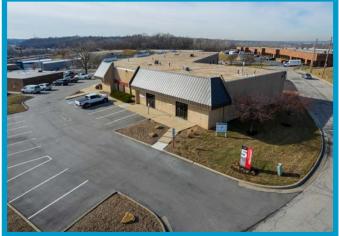

### PREMIER OFFICE AND INDUSTRIAL SPACE FOR LEASE



### **SPACE** HIGHLIGHTS

- 1,814 2,750 SF Available
- Free, Convenient On-Site Parking
- Positioned in a well-maintained and secured business park setting
- Accommodates large and small businesses
- Appropriate for light manufacturing, showroom and warehouse/flex applications
- Clear visibility and instant accessibility to 1-35
- **Great location** central to the city's major thoroughfares; moments from the Plaza, Crown Center, Westport and Downtown

#### **LEASING CONTACT**

JEREMIAH DEAN, ccim P (816) 701-5012 jdean@copaken-brooks.com







## 1134 W CAMBRIDGE CIR DR

## **BUSINESS CENTER 5**

| Total SF Available | 1,814 SF      |
|--------------------|---------------|
| Office SF          | 1,583 SF      |
| Warehouse SF       | 231 SF        |
| Drive-In Doors     | 1 (10' x 10') |
| Clear Height       | 16'           |













# 1150 W CAMBRIDGE CIR DR

## **BUSINESS CENTER 5**

| Total SF Available | 2,750 SF     |
|--------------------|--------------|
| Office SF          | 1,258 SF     |
| Warehouse SF       | 1,492 SF     |
| Dock High Doors    | 1 (10' x 8') |
| Clear Height       | 16'          |





### **PICTURES**











### PREMIER OFFICE AND INDUSTRIAL SPACE FOR LEASE









### **LEASING** CONTACT

JEREMIAH DEAN, ccim P (816) 701-5012 jdean@copaken-brooks.com

All information furnished regarding