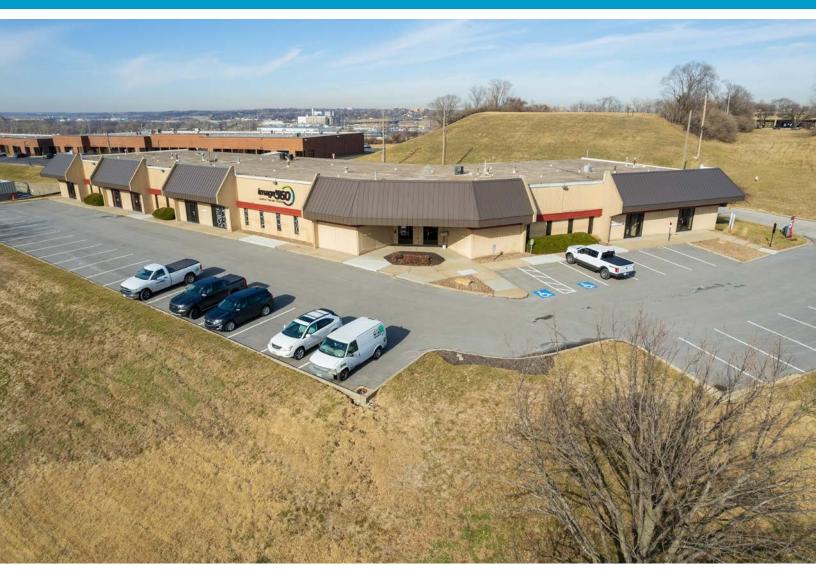

, Crown Center, Westport and Downtown

#### **LEASING CONTACT**

JEREMIAH DEAN, ccim P (816) 701-5012 jdean@copaken-brooks.com







## 1134 W CAMBRIDGE CIR DR

## **BUSINESS CENTER 5**

| Total SF Available | 1,814 SF      |
|--------------------|---------------|
| Office SF          | 1,583 SF      |
| Warehouse SF       | 231 SF        |
| Drive-In Doors     | 1 (10' x 10') |
| Clear Height       | 16'           |













# 1150 W CAMBRIDGE CIR DR

## **BUSINESS CENTER 5**

| Total SF Available | 2,750 SF     |
|--------------------|--------------|
| Office SF          | 1,258 SF     |
| Warehouse SF       | 1,492 SF     |
| Dock High Doors    | 1 (10' x 8') |
| Clear Height       | 16'          |





### **PICTURES**











### PREMIER OFFICE AND INDUSTRIAL SPACE FOR LEASE









### **LEASING** CONTACT

JEREMIAH DEAN, ccim P (816) 701-5012 jdean@copaken-brooks.com

All information furnished regarding property for sale or lease is from sources deemed reliable, but no warranty or representation is made as to the accuracy thereof and the same is subject to errors, omissions, changes of prices, rental or other conditions, prior sale or lease, or withdrawal without notice.