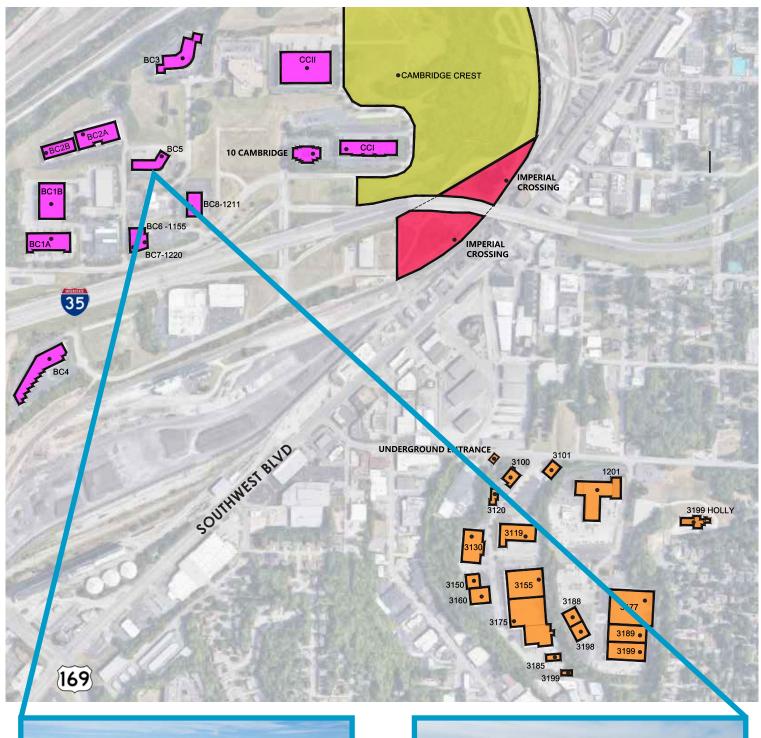

### PREMIER OFFICE AND INDUSTRIAL SPACE FOR LEASE



### **SPACE** HIGHLIGHTS

- 1,814 2,750 SF Available
- Free, Convenient On-Site Parking
- Positioned in a well-maintained and secured business park setting
- Accommodates large and small businesses
- Appropriate for light manufacturing, showroom and warehouse/flex applications
- Clear visibility and instant accessibility to 1-35
- **Great location** central to the city's major thoroughfares; moments from the Plaza, Crown Center, Westport and Downtown

#### **LEASING CONTACT**

JEREMIAH DEAN, ccim P (816) 701-5012 jdean@copaken-brooks.com







## 1134 W CAMBRIDGE CIR DR

## **BUSINESS CENTER 5**

| Total SF Available | 1,814 SF      |
|--------------------|---------------|
| Office SF          | 1,583 SF      |
| Warehouse SF       | 231 SF        |
| Drive-In Doors     | 1 (10' x 10') |
| Clear Height       | 16'           |













# 1150 W CAMBRIDGE CIR DR

## **BUSINESS CENTER 5**

| Total SF Available | 2,750 SF     |
|--------------------|--------------|
| Office SF          | 1,258 SF     |
| Warehouse SF       | 1,492 SF     |
| Dock High Doors    | 1 (10' x 8') |
| Clear Height       | 16'          |





### **PICTURES**











### PREMIER OFFICE AND INDUSTRIAL SPACE FOR LEASE









### **LEASING** CONTACT

JEREMIAH DEAN, ccim P (816) 701-5012 jdean@copaken-brooks.com

All information furnished regard