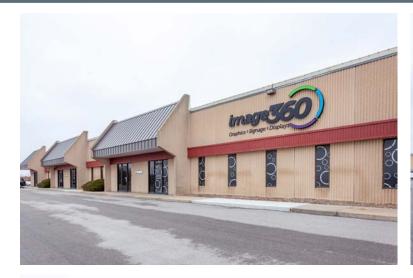

### PREMIER OFFICE AND INDUSTRIAL SPACE FOR LEASE

### **SPACE** HIGHLIGHTS

- 1,814 2,750 SF Available
- Free, Convenient On-Site Parking
- Positioned in a well-maintained and secured business park setting
- Accommodates large and small businesses
- Appropriate for light manufacturing, showroom and warehouse/flex applications
- Clear visibility and instant accessibility to 1-35
- **Great location** central to the city's major thoroughfares; moments from the Plaza, Crown Center, Westport and Downtown

## 1134 W CAMBRIDGE CIR DR