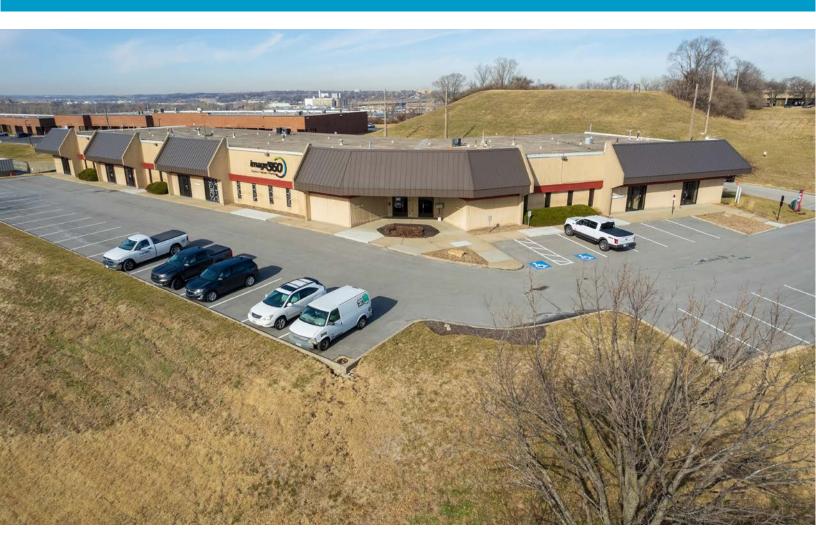

### PREMIER OFFICE AND INDUSTRIAL SPACE FOR LEASE



### **SPACE** HIGHLIGHTS

- 1,814 2,750 SF Available
- Free, Convenient On-Site Parking
- Positioned in a well-maintained and secured business park setting
- Accommodates large and small businesses
- Appropriate for light manufacturing, showroom and warehouse/flex applications
- Clear visibility and instant accessibility to 1-35
- **Great location** central to the city's major thoroughfares; moments from the Plaza, Crown Center, Westport and Downtown

#### **LEASING CONTACT**

JEREMIAH DEAN, ccim P (816) 701-5012 jdean@copaken-brooks.com







## 1134 W CAMBRIDGE CIR DR

## **BUSINESS CENTER 5**

| Total SF Available | 1,814 SF      |
|--------------------|---------------|
| Office SF          | 1,583 SF      |
| Warehouse SF       | 231 SF        |
| Drive-In Doors     | 1 (10' x 10')