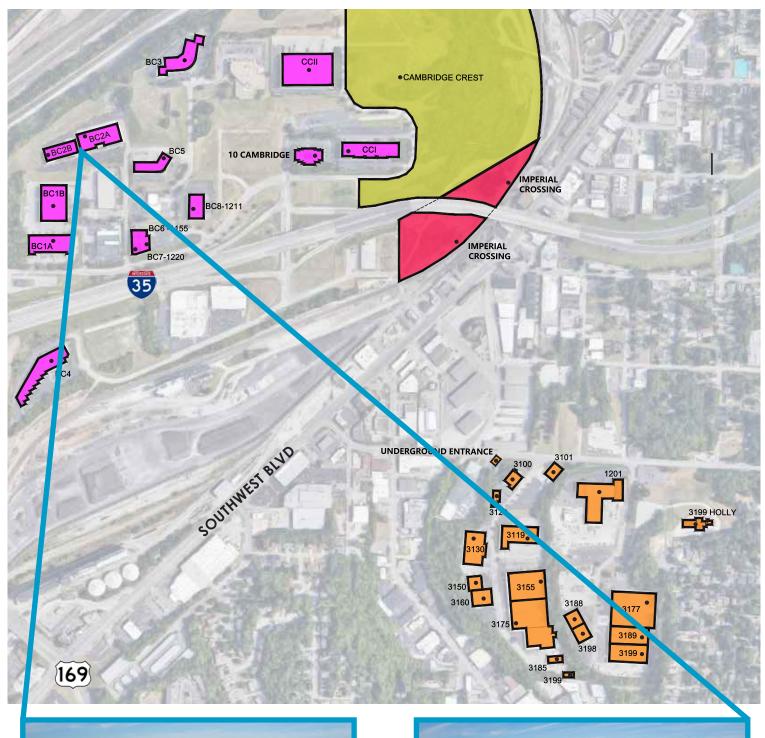

#### **SPACE** HIGHLIGHTS

- 3,042-4,076 Available
- Free, Convenient On-Site Parking
- Positioned in a well-maintained and secured business park setting
- Accommodates large and small businesses
- Appropriate for light manufacturing, showroom and warehouse/flex applications
- Google Fiber Available
- Clear visibility and instant accessibility to 1-35
- **Great location** central to the city's major thoroughfares; moments from the Plaza, Crown Center, Westport and Downtown