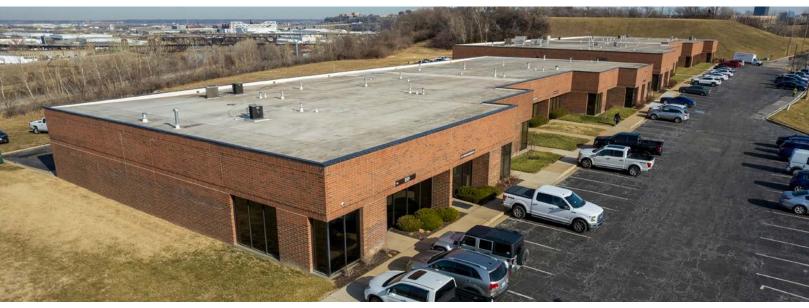

### PREMIER OFFICE AND INDUSTRIAL SPACE FOR LEASE

#### **SPACE** HIGHLIGHTS

- 3,042-4,076 Available
- Free, Convenient On-Site Parking
- Positioned in a well-maintained and secured business park setting
- Accommodates large and small businesses
- Appropriate for light manufacturing, showroom and warehouse/flex applications
- Google Fiber Available
- Clear visibility and instant accessibility to 1-35
- **Great location** central to the city's major thoroughfares; moments from the Plaza, Crown Center, Westport and Downtown