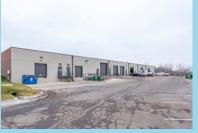

### PREMIER OFFICE AND INDUSTRIAL SPACE FOR LEASE

#### **SPACE** HIGHLIGHTS

- 3,042-4,076 Available
- Free, Convenient On-Site Parking
- Positioned in a well-maintained and secured business park setting
- Accommodates large and small businesses
- Appropriate for light manufacturing, showroom and warehouse/flex applications
- Google Fiber Available
- Clear visibility and instant accessibility to 1-35
- **Great location** central to the city's major thoroughfares; moments from the Plaza, Crown Center, Westport and Downtown