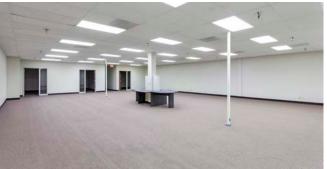

### **BUSINESS CENTER 2B**

| Total SF Available | 4,076 SF           |
|--------------------|--------------------|
| Office SF          | 1,762 SF           |
| Warehouse SF       | 2,314 SF           |
| Drive-In Doors     | 2 (8' x 12')       |
| Clear Height       | 16'                |
| Notes              | Highway Visibility |