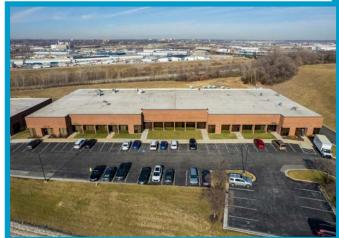

# 132 ABBIE AVENUE

## **BUSINESS CENTER 2B**

| Total SF Available | 3,042 SF               |
|--------------------|------------------------|
| Office SF          | 2,160 SF               |
| Warehouse SF       | 882 SF                 |
| Drive-In Doors     | 1 (10' x 12')          |
| Clear Height       | 16'                    |
| Notes              | Highway Visibility     |
|                    | Google Fiber Available |