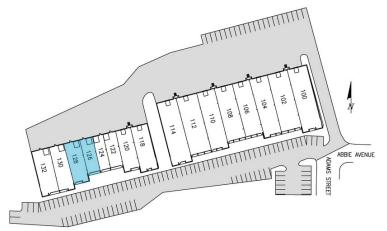

dates large and small businesses
- Appropriate for light manufacturing, showroom and warehouse/flex applications
- Google Fiber Available
- Clear visibility and instant accessibility to 1-35
- **Great location** central to the city's major thoroughfares; moments from the Plaza, Crown Center, Westport and Downtown

#### **LEASING CONTACT**

JEREMIAH DEAN, ccim
P (816) 701-5012
jdean@copaken-brooks.com







# **126-128 ABBIE AVENUE**

Google Fiber Available

### **BUSINESS CENTER 2B**

| Total SF Available | 4,076 SF           |
|--------------------|--------------------|
| Office SF          | 1,762 SF           |
| Warehouse SF       | 2,314 SF           |
| Drive-In Doors     | 2 (8' x 12')       |
| Clear Height       | 16'                |
| Notes              | Highway Visibility |













# 132 ABBIE AVENUE

## **BUSINESS CENTER 2B**

| Total SF Available | 3,042 SF               |
|--------------------|------------------------|
| Office SF          | 2,160 SF               |
| Warehouse SF       | 882 SF                 |
| Drive-In Doors     | 1 (10' x 12')          |
| Clear Height       | 16'                    |
| Notes              | Highway Visibility     |
|                    | Google Fiber Available |





## PREMIER OFFICE AND INDUSTRIAL SPACE FOR LEASE









#### **LEASING** CONTACT

JEREMIAH DEAN, CCIM

P (816) 701-5012

jdean@copaken-brooks.com

All information furnished regarding property for sale or lease is from sources deemed reliable, but no warranty or representation is made as to the accuracy thereof and the same is subject to errors, omi