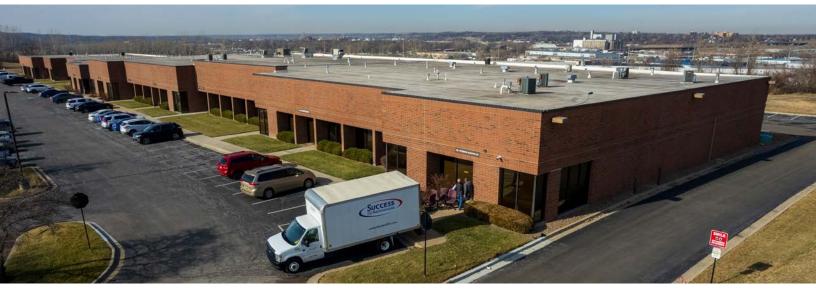

## PREMIER OFFICE AND INDUSTRIAL SPACE FOR LEASE

#### **SPACE** HIGHLIGHTS

- 3,042-4,076 Available
- Free, Convenient On-Site Parking
- Positioned in a well-maintained and secured business park setting
- Accommodates large and small businesses
- Appropriate for light manufacturing, showroom and warehouse/flex applications
- Google Fiber Available
- Clear visibility and instant accessibility to 1-35
- **Great location** central to the city's major thoroughfares; moments from the Plaza, Crown Center, Westport and Downtown