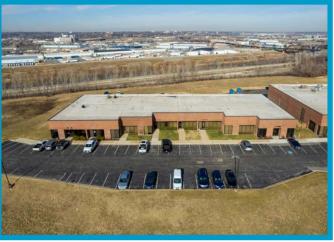

# **126-128 ABBIE AVENUE**

Google Fiber Available

### **BUSINESS CENTER 2B**

| Total SF Available | 4,076 SF           |
|--------------------|--------------------|
| Office SF          | 1,762 SF           |
| Warehouse SF       | 2,314 SF           |
| Drive-In Doors     | 2 (8' x 12')       |
| Clear Height       | 16'                |
| Notes              | Highway Visibility |