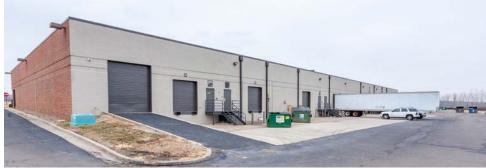

### **BUSINESS CENTER 2B**

| Total SF Available | 4,076 SF           |
|--------------------|--------------------|
| Office SF          | 1,762 SF           |
| Warehouse SF       | 2,314 SF           |
| Drive-In Doors     | 2 (8' x 12')       |
| Clear Height       | 16'                |
| Notes              | Highway Visibility |

## **BUSINESS CENTER 2B**

| Total SF Available | 3,042 SF               |
|--------------------|------------------------|
| Office SF          | 2,160 SF               |
| Warehouse SF       | 882 SF                 |
| Drive-In Doors     | 1 (10' x 12')          |
| Clear Height       | 16'                    |
| Notes              | Highway Visibility     |
|                    | Google Fiber Available |