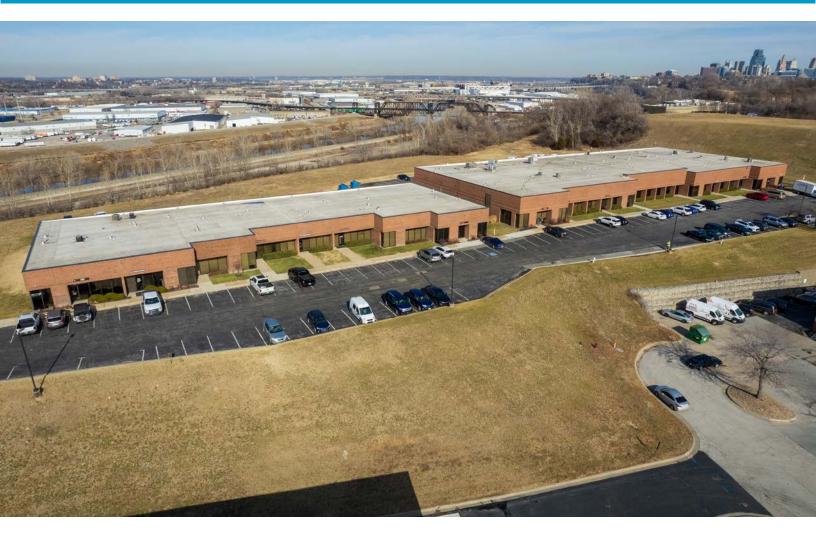

### PREMIER OFFICE AND INDUSTRIAL SPACE FOR LEASE

#### **SPACE** HIGHLIGHTS

- 3,042-4,076 Available
- Free, Convenient On-Site Parking
- Positioned in a well-maintained and secured business park setting
- Accommodates large and small businesses
- Appropriate for light manufacturing, showroom and warehouse/flex applications
- Google Fiber Available
- Clear visibility and instant accessibility to 1-35
- **Great location** central to the city's major thoroughfares; moments from the Plaza, Crown Center, Westport and Downtown