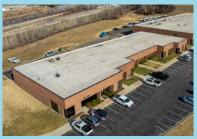

## PREMIER OFFICE AND INDUSTRIAL SPACE FOR LEASE

#### **SPACE** HIGHLIGHTS

- 3,042-4,076 Available
- Free, Convenient On-Site Parking
- Positioned in a well-maintained and secured business park setting
- Accommodates large and small businesses
- Appropriate for light manufacturing, showroom and warehouse/flex applications
- Google Fiber Available
- Clear visibility and instant accessibility to 1-35
- **Great location** central to the city's major thoroughfares; moments from the Plaza, Crown Center, Westport and Downtown