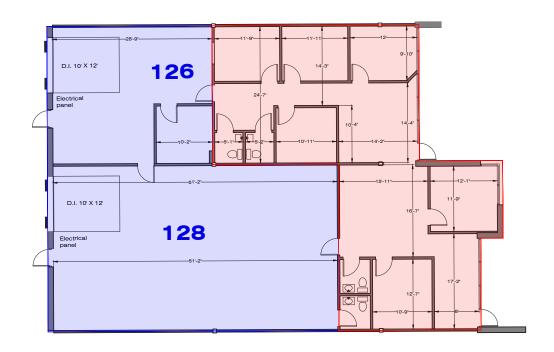

### **BUSINESS CENTER 2B**

| Total SF Available | 4,076 SF           |
|--------------------|--------------------|
| Office SF          | 1,762 SF           |
| Warehouse SF       | 2,314 SF           |
| Drive-In Doors     | 2 (8' x 12')       |
| Clear Height       | 16'                |
| Notes              | Highway Visibility |

## **BUSINESS CENTER 2B**

| Total SF Available | 3,042 SF               |
|--------------------|------------------------|
| Office SF          | 2,160 SF               |
| Warehouse SF       | 882 SF                 |
| Drive-In Doors     | 1 (10' x 12')          |
| Clear Height       | 16'                    |
| Notes              | Highway Visibility     |
|                    | Google Fiber Available |