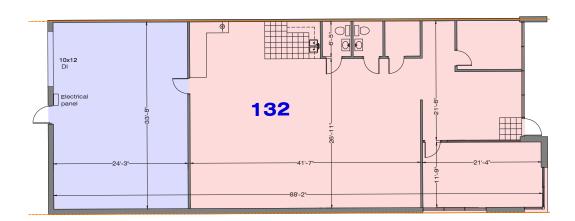

# 132 ABBIE AVENUE

## **BUSINESS CENTER 2B**

| Total SF Available | 3,042 SF               |
|--------------------|------------------------|
| Office SF          | 2,160 SF               |
| Warehouse SF       | 882 SF                 |
| Drive-In Doors     | 1 (10' x 12')          |
| Clear Height       | 16'                    |
| Notes              | Highway Visibility     |
|                    | Google Fiber Available |