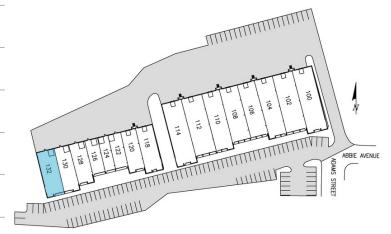

# 132 ABBIE AVENUE

## **BUSINESS CENTER 2B**

| Total SF Available | 3,042 SF               |
|--------------------|------------------------|
| Office SF          | 2,160 SF               |
| Warehouse SF       | 882 SF                 |
| Drive-In Doors     | 1 (10' x 12')          |
| Clear Height       | 16'                    |
| Notes              | Highway Visibility     |
|                    | Google Fiber Available |