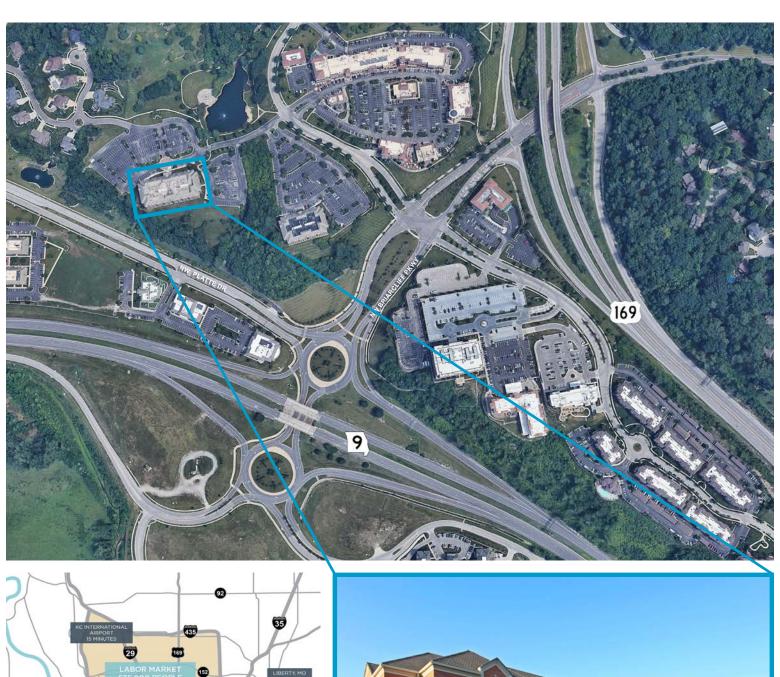

#### **SPACE** HIGHLIGHTS

- 3,672 14,477 SF Available
- Moving to Briarcliff is an investment which provides long lasting value to discerning space users
- Located within 8 minutes of Downtown, the River Market, Crossroads and more!
- Just 13 minutes from Johnson County
- Restaurants, shopping, and banking within walking distance to The Village at Briarcliff
- On site nature trails provide outdoor exercise amenities along the river
- Stunning views of the Downtown Skyline

# **Briarcliff**

Stunning views, countless amenities and first class offices are just some of the reasons Briarcliff is the ultimate place for your business. Briarcliff has easy access to all Metro highways, making you easily accessible to the entire Metro area. The Village at Briarcliff provides incredible restaurants, shopping and more within walking distance. If that's not enough, Downtown, the River Market and Crossroads are just an 8 minute drive. Briarcliff perfectly combines live, work and play to make the ideal place for your business.