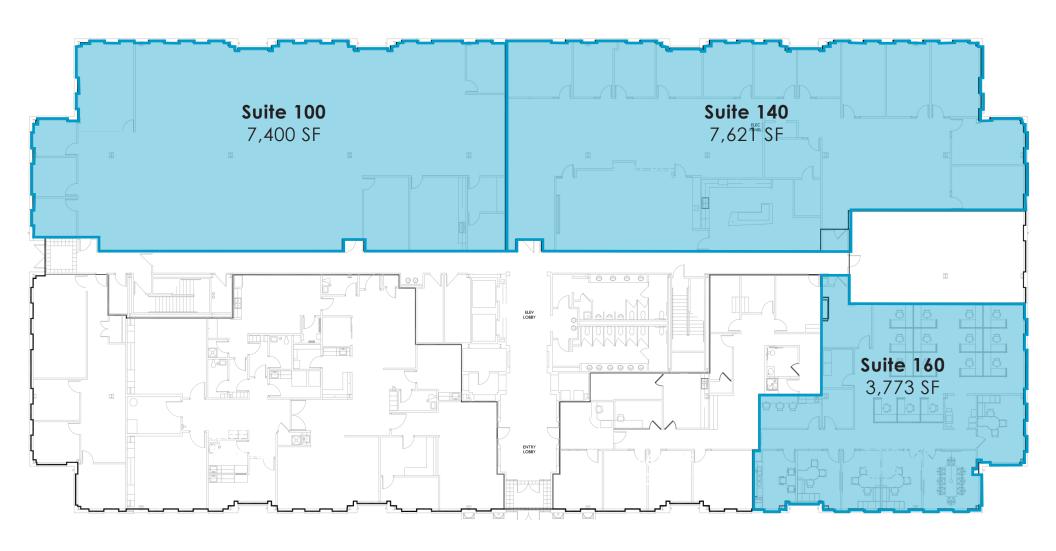

## **First Level**

#### **SPACE** HIGHLIGHTS

- 3,672 14,477 SF Available
- Moving to Briarcliff is an investment which provides long lasting value to discerning space users
- Located within 8 minutes of Downtown, the River Market, Crossroads and more!
- Just 13 minutes from Johnson County
- Restaurants, shopping, and banking within walking distance to The Village at Briarcliff
- On site nature trails provide outdoor exercise amenities along the river
- Stunning views of the Downtown Skyline