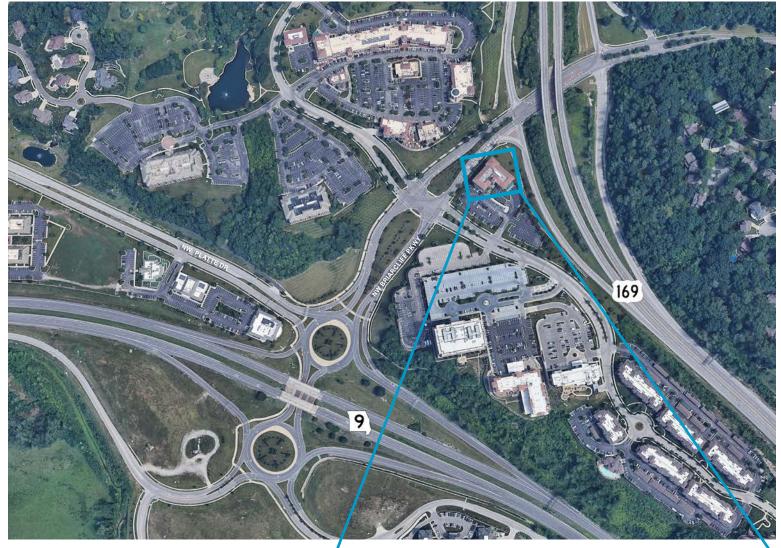

# **Briarcliff**

Stunning views, countless amenities and first class offices are just some of the reasons Briarcliff is the ultimate place for your business. Briarcliff has easy access to all Metro highways, making you easily accessible to the entire Metro area. The Village at Briarcliff provides incredible restaurants, shopping and more within walking distance. If that's not enough, Downtown, the River Market and Crossroads are just an 8 minute drive. Briarcliff perfectly combines live, work and play to make the ideal place for your business.