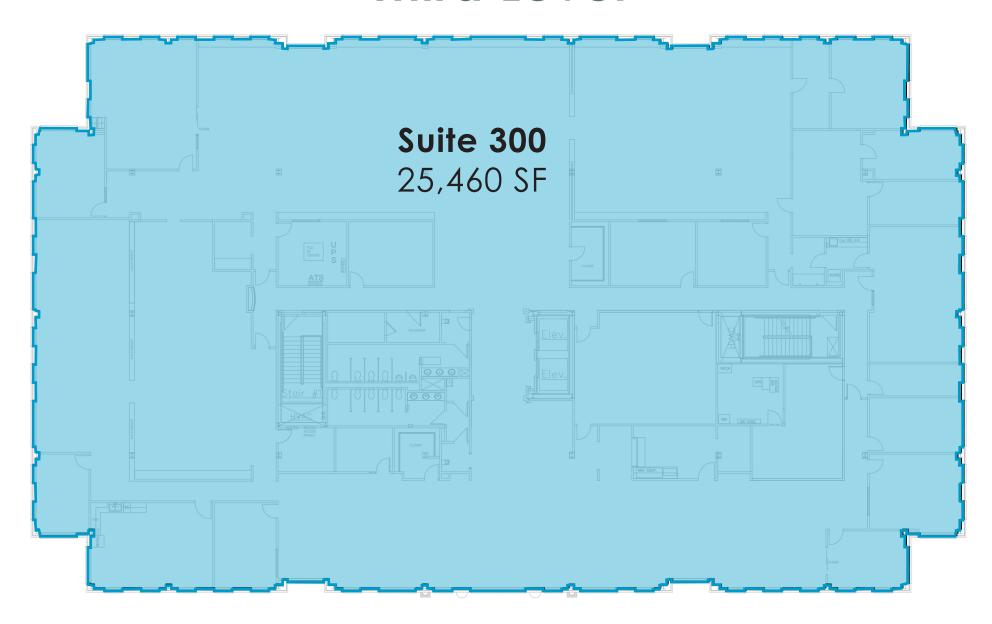

Briarcliff Amenities**

#### Restaurants

- Briarcliff Barrio
   Mexican Kitchen
- Greenacres Deli
- Headrush Roasters
- Piropos
- Phillytime
- Trezo mare

#### Shopping

- Budget Blinds
- California Closests
- Decori
- Design in the City •
- The Foot Spo
- Made in KC
- Nell Hill's

#### Services

- Buenos Aires Room and •Wedding Chapel •
- Eclektica
- Edward Jones
- GreenAcres Market
- Invisalign
- L'acqua Nails & Lashes •
- Metro KC Fitness
- Pinot's Palette
- Rajeunir Medical Spa
- Royal Room at Briarcliff
- The Spa at Briarcliff
- Top Cleaners/Tailor
- Westrock Orthodontics

### Briarcliff I Amenities

- · Recently renovated lobby, elevators & common area bathrooms
- On site property management
- On site nature trails
- Gorgeous skyline views





## First Level



## **Third Level**



### OFFICE SPACE FOR LEASE IN BRIARCLIFF



#### **LEASING CONTACTS**

JOHN D. COE, sior, ccim P (816) 701-5064 jcoe@copaken-brooks.com MOLLY CRAWFORD MUNNINGHOFF
P (816) 701-5013
mcrawford@copaken-brooks.com

All information furnished regarding property for sale or lease is from sources deemed reliable, but no warranty or representation is made as to the accuracy thereof and the same is subject to errors, omissions, changes of prices, rental or other conditions, prior sale or lease, or withdrawal without notice.