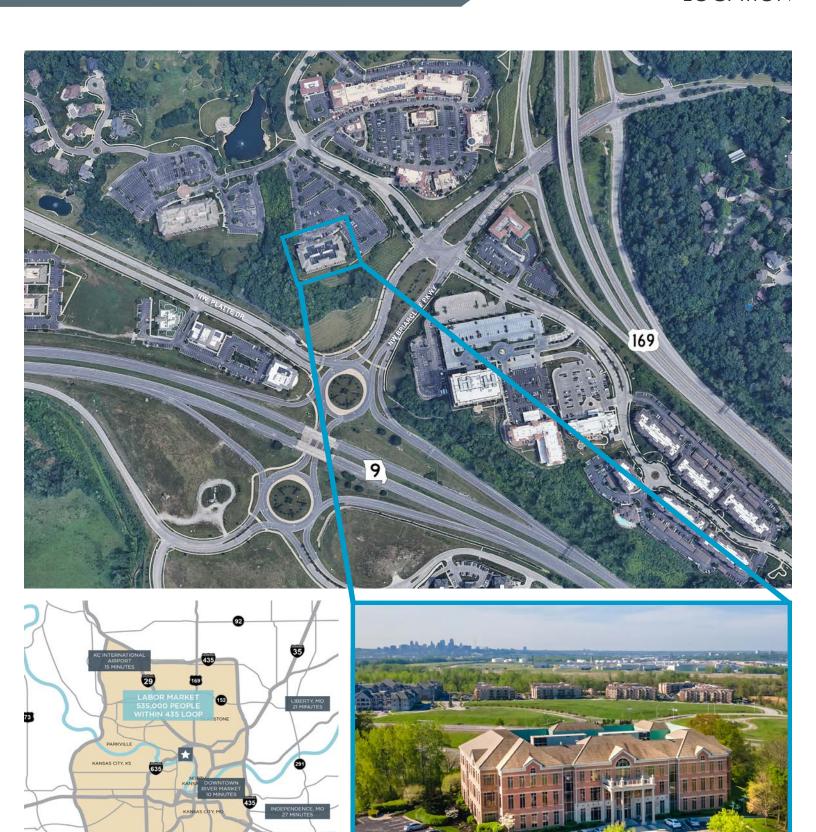

# **Briarcliff**

Stunning views, countless amenities and first class offices are just some of the reasons Briarcliff is the ultimate place for your business. Briarcliff has easy access to all Metro highways, making you easily accessible to the entire Metro area. The Village at Briarcliff provides incredible restaurants, shopping and more within walking distance. If that's not enough, Downtown, the River Market and Crossroads are just an 8 minute drive. Briarcliff perfectly combines live, work and play to make the ideal place for your business.

#### **SPACE** HIGHLIGHTS

- 2,608 37,212 SF Available
- Lobby, elevators, and common area bathrooms were recently renovated
- Moving to Briarcliff is an investment which provides long lasting value to discerning space users
- Located within 8 minutes of Downtown, the River Market, Crossroads and more!
- Just 13 minutes from Johnson County
- Restaurants, shopping, and banking within walking distance to The Village at Briarcliff
- On site nature trails provide outdoor exercise amenities along the river
- Stunning views of the Downtown Skyline