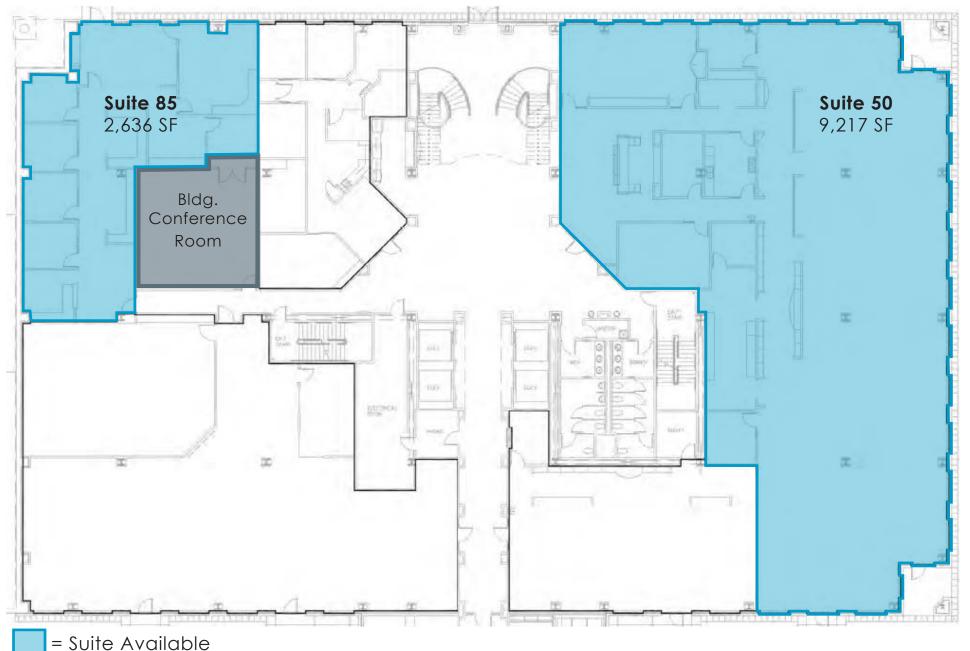

### **SPACE** HIGHLIGHTS

- 2,636 9,217 SF Available
- Moving to Briarcliff is an investment which provides long lasting value to discerning space users
- Located within 8 minutes of Downtown, the River Market, Crossroads and more!
- Just 13 minutes from Johnson County
- Restaurants, shopping, and banking within walking distance to The Village at Briarcliff
- On site nature trails provide outdoor exercise amenities along the river
- Stunning views of the Downtown Skyline

# **Garden Level**