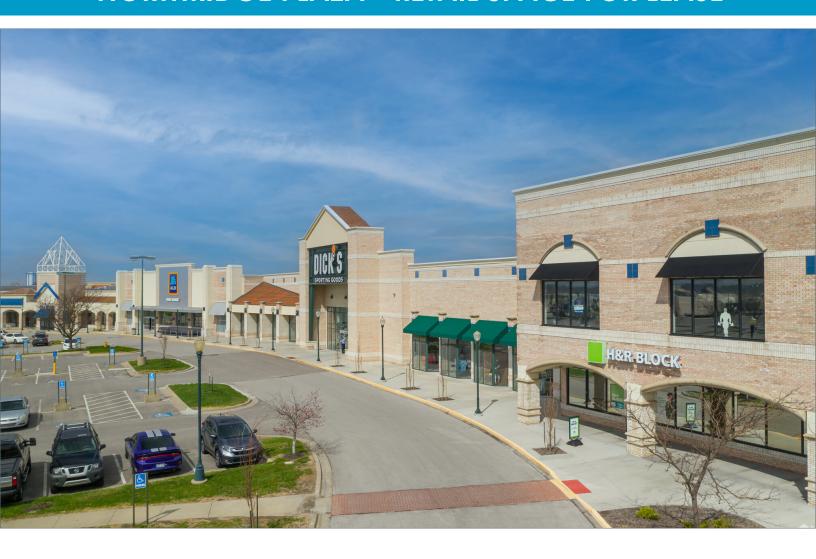

## NORTHRIDGE PLAZA - RETAIL SPACE FOR LEASE

## **SPACE** HIGHLIGHTS

- Inline and pad retail opportunities from 2,037 SF - 5,822 SF
- Join Dick's Sporting Goods, ALDI, Ross Dress for Less, US Bank, Panera, Chipotle, and many more at this high profile location
- Easy access to Black Bob Rd, 119th Street, & I-35
- Strong demographics with approximately 230,498 people and an average household income of \$112,2776 in a 5-mile radius
- Visibility to over 50,000 CPD on 119th Street & Black Bob Road