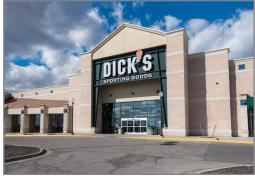

## **SPACE** HIGHLIGHTS

- Inline and pad retail opportunities from 2,037 SF - 5,822 SF
- Join Dick's Sporting Goods, ALDI, Ross Dress for Less, US Bank, Panera, Chipotle, and many more at this high profile location
- Easy access to Black Bob Rd, 119th Street, & I-35
- Strong demographics with approximately 230,498 people and an average household income of \$112,2776 in a 5-mile radius
- Visibility to over 50,000 CPD on 119th Street & Black Bob Road