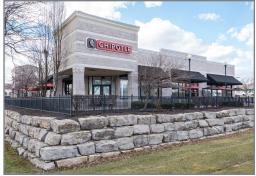

## **SPACE** HIGHLIGHTS

- Inline and pad retail opportunities from 2,037 SF - 5,822 SF
- Join Dick's Sporting Goods, ALDI, Ross Dress for Less, US Bank, Panera, Chipotle, and many more at this high profile location
- Easy access to Black Bob Rd, 119th Street, & I-35
- Strong demographics with approximately 230,498 people and an average household income of \$112,2776 in a 5-mile radius
- Visibility to over 50,000 CPD on 119th Street & Black Bob Road