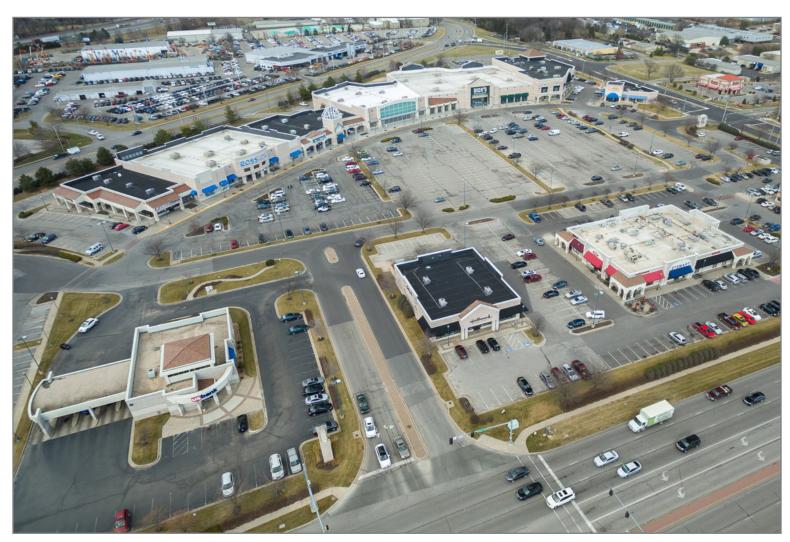

## **SPACE** HIGHLIGHTS

- Inline and pad retail opportunities from 2,037 SF - 5,822 SF
- Join Dick's Sporting Goods, ALDI, Ross Dress for Less, US Bank, Panera, Chipotle, and many more at this high profile location
- Easy access to Black Bob Rd, 119th Street, & I-35
- Strong demographics with approximately 230,498 people and an average household income of \$112,2776 in a 5-mile radius
- Visibility to over 50,000 CPD on 119th Street & Black Bob Road

#### **AVAILABLE SPACES**

Pad Retail 2,037 SF
In-Line Retail 5,809 SF
Pad Retail 3,100 SF

In-Line Retail 5,822 SF (Divisible)