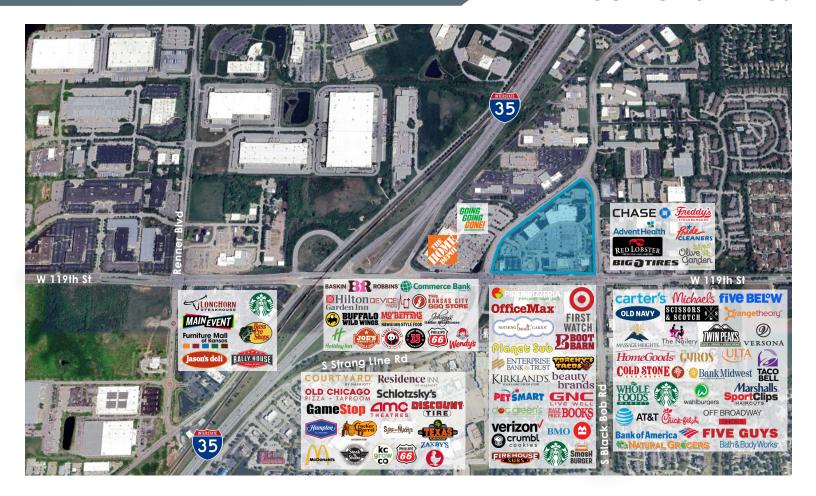

## **SPACE** HIGHLIGHTS

- Inline and pad retail opportunities from 2,037 SF - 5,822 SF
- Join Dick's Sporting Goods, ALDI, Ross Dress for Less, US Bank, Panera, Chipotle, and many more at this high profile location
- Easy access to Black Bob Rd, 119th Street, & I-35
- Strong demographics with approximately 230,498 people and an average household income of \$112,2776 in a 5-mile radius
- Visibility to over 50,000 CPD on 119th Street & Black Bob Road