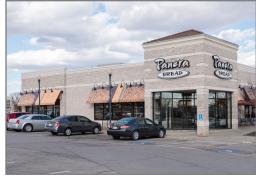

## **SPACE** HIGHLIGHTS

- Inline and pad retail opportunities from 2,037 SF - 5,822 SF
- Join Dick's Sporting Goods, ALDI, Ross Dress for Less, US Bank, Panera, Chipotle, and many more at this high profile location
- Easy access to Black Bob Rd, 119th Street, & I-35
- Strong demographics with approximately 230,498 people and an average household income of \$112,2776 in a 5-mile radius
- Visibility to over 50,000 CPD on 119th Street & Black Bob Road