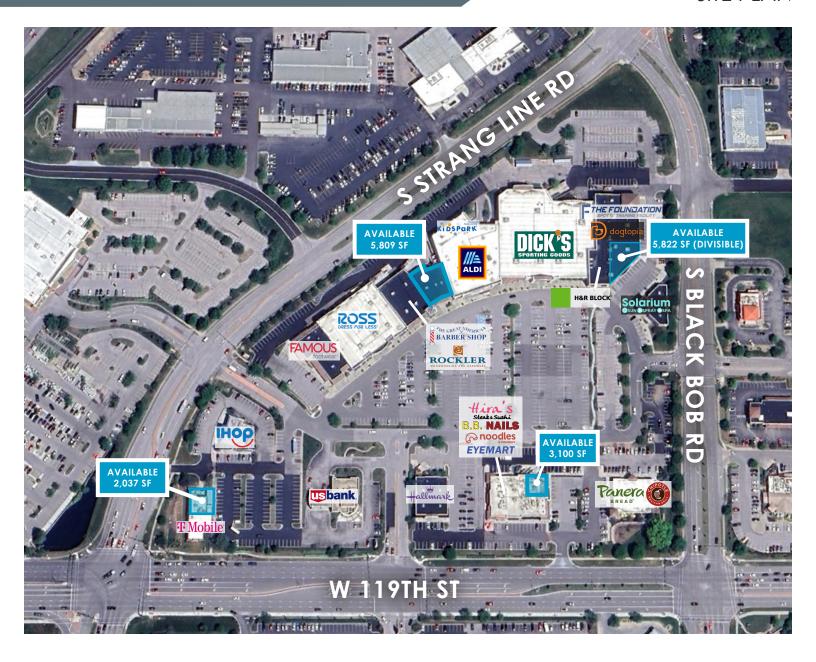

#### **AVAILABLE SPACES**

Pad Retail 2,037 SF
In-Line Retail 5,809 SF
Pad Retail 3,100 SF

In-Line Retail 5,822 SF (Divisible)