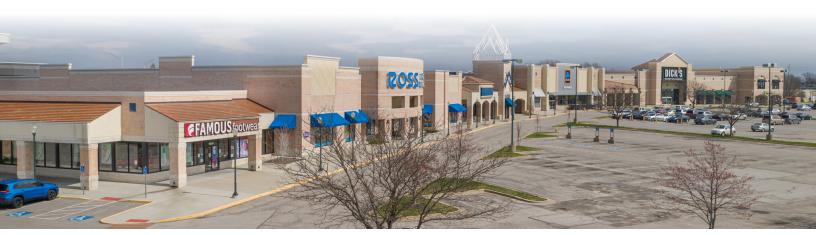

## **SPACE** HIGHLIGHTS

- Inline and pad retail opportunities from 2,037 SF - 5,822 SF
- Join Dick's Sporting Goods, ALDI, Ross Dress for Less, US Bank, Panera, Chipotle, and many more at this high profile location
- Easy access to Black Bob Rd, 119th Street, & I-35
- Strong demographics with approximately 230,498 people and an average household income of \$112,2776 in a 5-mile radius
- Visibility to over 50,000 CPD on 119th Street & Black Bob Road