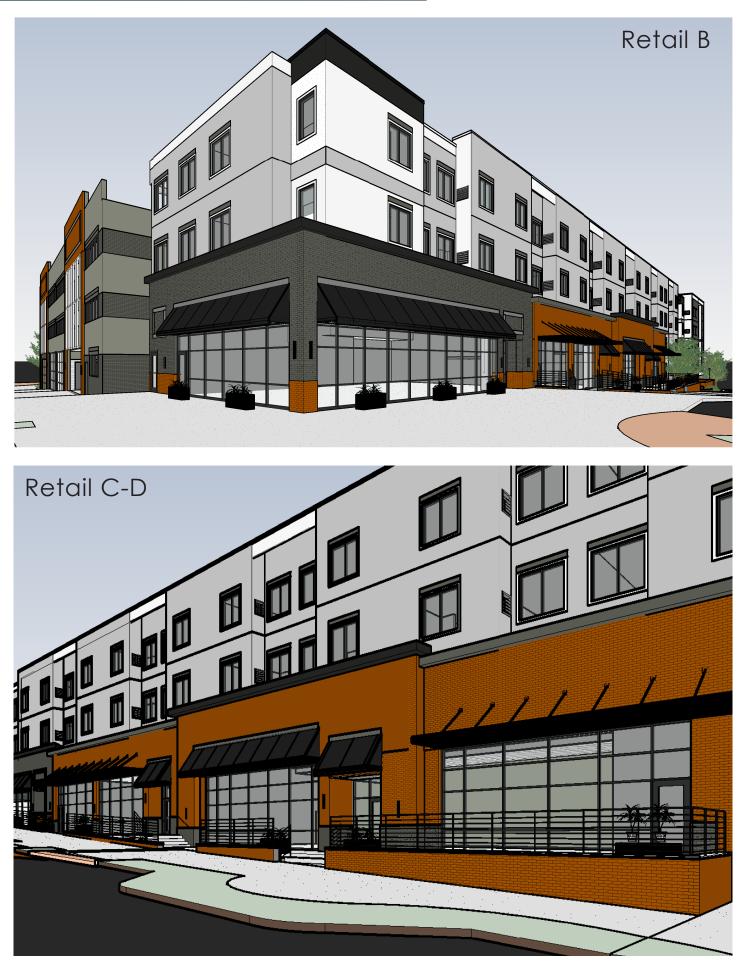

IONAL DRAW**

- LifeTime Fitness (55,000 visits/month)
- Civic Center, City Hall
- Aquatic Center (1,200 seats)
- Public Market (avg 450/day)
- Public Library (100,000 visitors in first 4 months of operations)
- Shawnee Mission Park, 3&2 Baseball Park, Canyon Farms Golf Club

#### **VIBRANT AREA**

- 4 million SF of industrial space within 3 miles
- 2 million SF of office space on Renner corridor
- Daytime population 35,000+

Johnson County, Kansas is ranked in the nation's top 2% for income, is among the Midwest's top 10 counties for growth, and is home to some of the nation's top brands and Fortune 500 companies.

#### Largest employers in Lenexa



Lenexa, Kansas is home to more biotech companies than any other city in Kansas.



Do Better Deals.





Do Better Deals.®

### RENDERINGS



# NEW RETAIL SPACE COMING TO LENEXA CITY CENTER





## **LEASING** CONTACT

#### **ERIN JOHNSTON**

P (816) 701-5028 ejohnston@copaken-brooks.com

All information furnished regarding property for sale or lease is from sources deemed reliable, but no warranty or representation is made as to the accuracy thereof and the same is subject to errors, omissions, changes of prices, rental or other conditions, prior sale or lease, or withdrawal without notice.