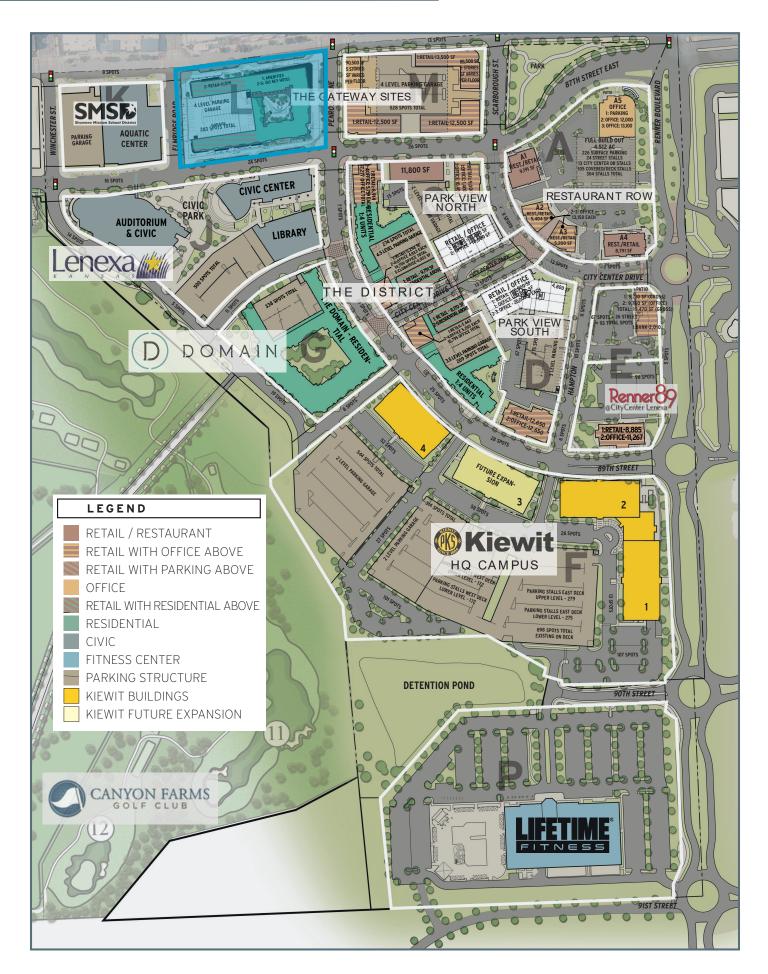

### LENEXA CITY CENTER

### Located near many **new developments** including:

- The Lenexa Recreation Center
- The Public Market
- Shawnee Mission School District Aquatic Center
- Lenexa Public Library
- Kiewit Headquarters

- The Domain & District Flats Apartment Communities
- Hyatt Place Hotel and Lenexa Conference Center
- Lenexa City Hall
- Canyon Farms Golf Club

#### DEMOGRAPHICS

Ideally positioned at the intersection of I-435 and 87th Street, Lenexa City Center stands at the nexus of dramatic economic growth in western Johnson County. This progressive, technologically advanced area offers: