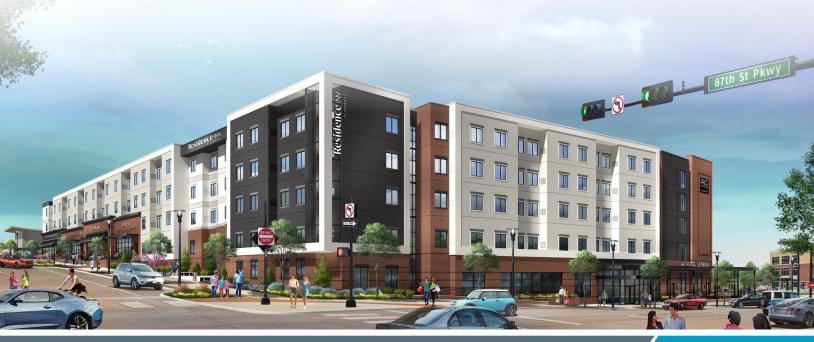

### RENDERINGS

## **SPACE** HIGHLIGHTS

- 1,903 3,829 SF Retail/Restaurant Space
- Rare opportunity for 87th St frontage in the heart of Lenexa City Center
- Bustling intersection adjacent to Lenexa City Hall, Lenexa Public Market, SMSD Aquatic Center, and more!
- Adjoins premier 260- room, 2-hotel complex including AC Hotel and Residence Inn
- Early 2026 delivery