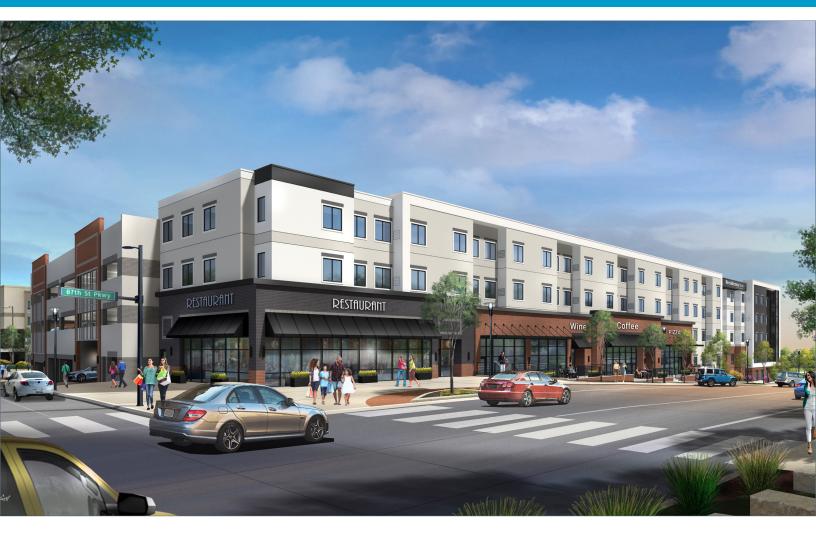

# NEW RETAIL SPACE COMING TO LENEXA CITY CENTER

## **SPACE** HIGHLIGHTS

- 1,903 3,829 SF Retail/Restaurant Space
- Rare opportunity for 87th St frontage in the heart of Lenexa City Center
- Bustling intersection adjacent to Lenexa City Hall, Lenexa Public Market, SMSD Aquatic Center, and more!
- Adjoins premier 260- room, 2-hotel complex including AC Hotel and Residence Inn
- Early 2026 delivery

### RENDERINGS