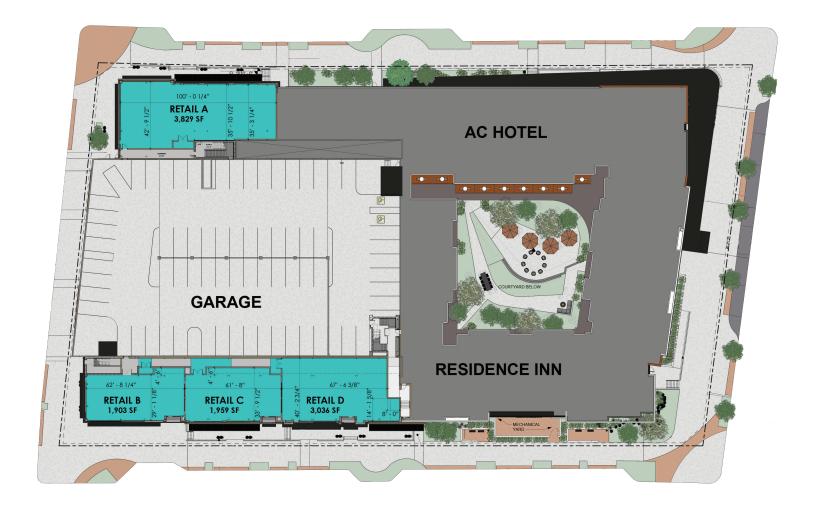

## **SPACE** HIGHLIGHTS

- 1,903 3,829 SF Retail/Restaurant Space
- Rare opportunity for 87th St frontage in the heart of Lenexa City Center
- Bustling intersection adjacent to Lenexa City Hall, Lenexa Public Market, SMSD Aquatic Center, and more!
- Adjoins premier 260- room, 2-hotel complex including AC Hotel and Residence Inn
- Early 2026 delivery

#### **LEASING** CONTACTS

ERIN JOHNSTON P (816) 701-5028 ejohnston@copaken-brooks.com SITE PLAN

Do Better Deals.®