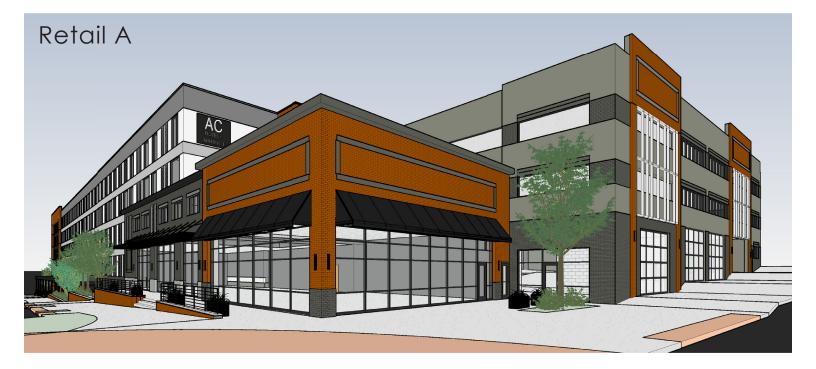

lly advanced area offers:

#### **REGIONAL DRAW**

- LifeTime Fitness (55,000 visits/month)
- Civic Center, City Hall
- Aquatic Center (1,200 seats)
- Public Market (avg 450/day)
- Public Library (100,000 visitors in first 4 months of operations)
- Shawnee Mission Park, 3&2 Baseball Park, Canyon Farms Golf Club

#### **VIBRANT AREA**

- 4 million SF of industrial space within 3 miles
- 2 million SF of office space on Renner corridor
- Daytime population 35,000+

Johnson County, Kansas is ranked in the nation's top 2% for income, is among the Midwest's top 10 counties for growth, and is home to some of the nation's top brands and Fortune 500 companies.

#### Largest employers in Lenexa



Lenexa, Kansas is home to more biotech companies than any other city in Kansas.



Do Better Deals.





Do Better Deals.®

### RENDERINGS



# NEW RETAIL SPACE COMING TO LENEXA CITY CENTER





## **LEASING** CONTACT

#### **ERIN JOHNSTON**

P (816) 701-5028 ejohnston@copaken-brooks.com

All information furnished regarding property for sale or lease is from sources deemed reliable, but no warranty or representation is made as to the accuracy thereof and the same is subject to errors, omissions, changes of prices, rental or other conditions, prior sale or lease, or withdrawal without notice.