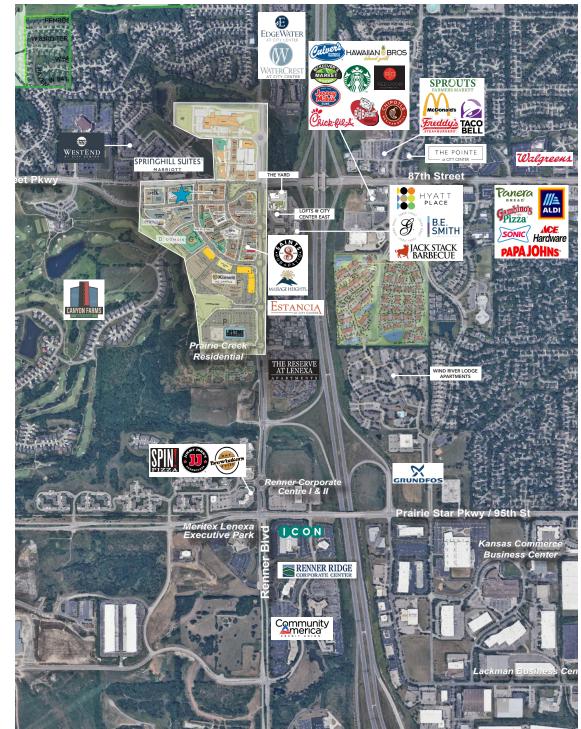

### LENEXA CITY CENTER

### LOCATION

### Located near many **new developments** including:

- The Lenexa Recreation Center
- The Public Market
- Shawnee Mission School District Aquatic Center
- Lenexa Public Library
- Kiewit Headquarters

- The Domain & District Flats Apartment Communities
- Hyatt Place Hotel and Lenexa Conference Center
- Lenexa City Hall
- Canyon Farms Golf Club

#### DEMOGRAPHICS

Ideally positioned at the intersection of I-435 and 87th Street, Lenexa City Center stands at the nexus of dramatic economic growth in western Johnson County. This progressive, technologically advanced area offers: