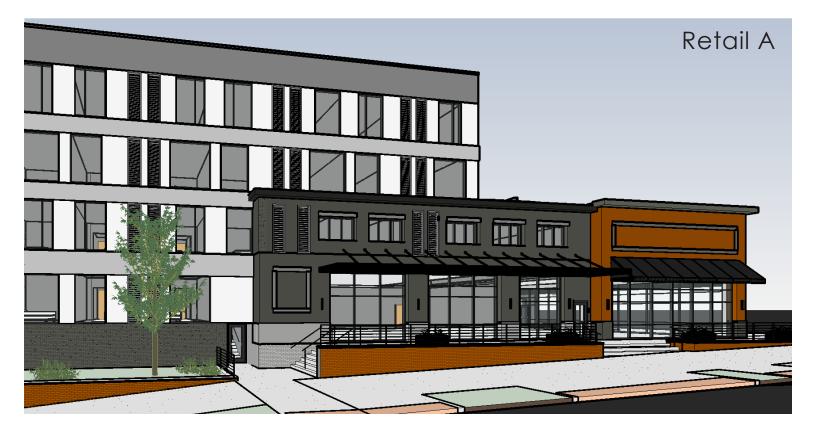

### RENDERINGS

## **SPACE** HIGHLIGHTS

- 1,903 3,829 SF Retail/Restaurant Space
- Rare opportunity for 87th St frontage in the heart of Lenexa City Center
- Bustling intersection adjacent to Lenexa City Hall, Lenexa Public Market, SMSD Aquatic Center, and more!
- Adjoins premier 260- room, 2-hotel complex including AC Hotel and Residence Inn
- Early 2026 delivery