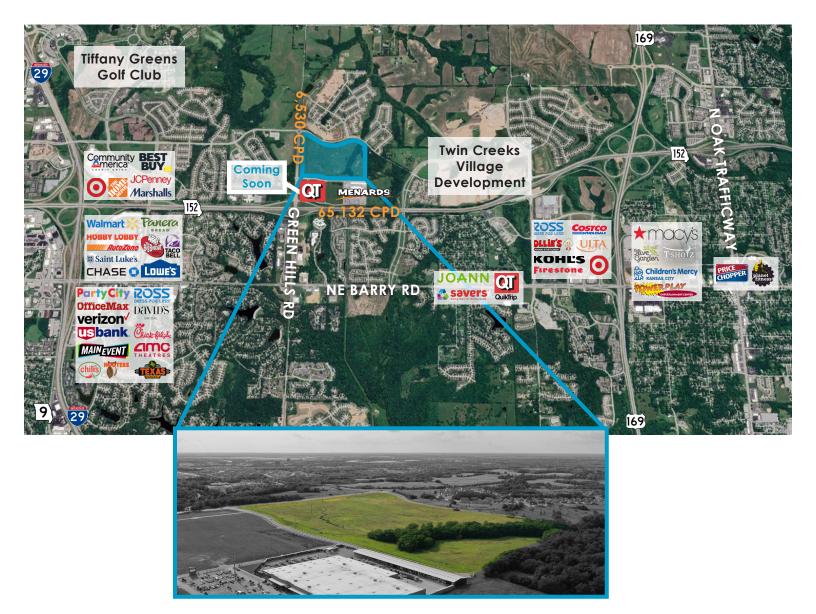

## **SPACE** HIGHLIGHTS

- 89 Acres Available
- Sale Price: \$10,356,390
- Utilities to site
- Excellent access to 152 HWY with 65,132 CPD
- Located in a rapidly growing market, just North of Menards and QuikTrip, across from Proposed Tiffany Springs Development
- Located within 10 minutes of KCI Airport, St Luke's North Hospital, Children's Mercy Northland, and several apartments and shopping centers

## Land Highlights

- Land can be sold as 1 lot or divided into 2 lots.
- Lot 1 approved for Retail and Senior Housing
- Lot 2 approved for Multi-Family
- Utilities to site
- Located in the middle of a growing community
- Adjacent to Twin Creeks Village Development; a 74 acre planned development that will include a 10 field multi-sport complex, residential, retail and schools
- Within minutes of KCI Airport, St Luke's North Hospital, Children's Mercy Northland, several shopping centers and established neighborhoods