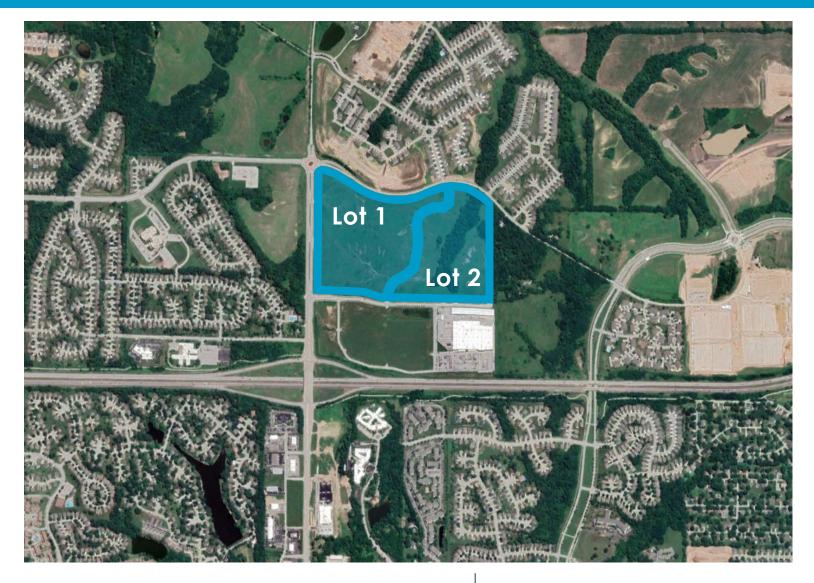

## LOCATION & DEMOS

| SITE  | ACREAGE (APPROX.) | SF (APPROX.) | PRICE PER SF  |
|-------|-------------------|--------------|---------------|
| TOTAL | 89 Acres          | 3,876,840 SF |               |
| LOT 1 | 50 Acres          | 2,178,000 SF | \$3.00/SF +/- |
| LOT 2 | 39 Acres          | 1,698,840 SF | \$2.25/SF +/- |

## Land Highlights

- Land can be sold as 1 lot or divided into 2 lots.
- Lot 1 approved for Retail and Senior Housing
- Lot 2 approved for Multi-Family
- Utilities to site
- Located in the middle of a growing community
- Adjacent to Twin Creeks Village Development; a 74 acre planned development that will include a 10 field multi-sport complex, residential, retail and schools
- Within minutes of KCI Airport, St Luke's North Hospital, Children's Mercy Northland, several shopping centers and established neighborhoods