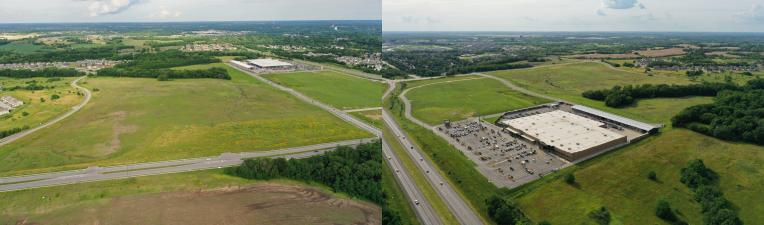

GREEN HILLS RD & 152 HWY KANSAS CITY, MO

## **SPACE** HIGHLIGHTS

- 89 Acres Available
- Sale Price: \$10,356,390
- Utilities to site
- Excellent access to 152 HWY with 65,132 CPD
- Located in a rapidly growing market, just North of Menards and QuikTrip, across from Proposed Tiffany Springs Development
- Located within 10 minutes of KCI Airport, St Luke's North Hospital, Children's Mercy Northland, and several apartments and shopping centers

## Land Highlights

- Land can be sold as 1 lot or divided into 2 lots.
- Lot 1 approved for Retail and Senior Housing
- Lot 2 approved for Multi-Family
- Utilities to site
- Located in the middle of a growing community
- Adjacent to Twin Creeks Village Development; a 74 acre planned development that will include a 10 field multi-sport complex, residential, retail and schools
- Within minutes of KCI Airport, St Luke's North Hospital, Children's Mercy Northland, several shopping centers and established neighborhoods