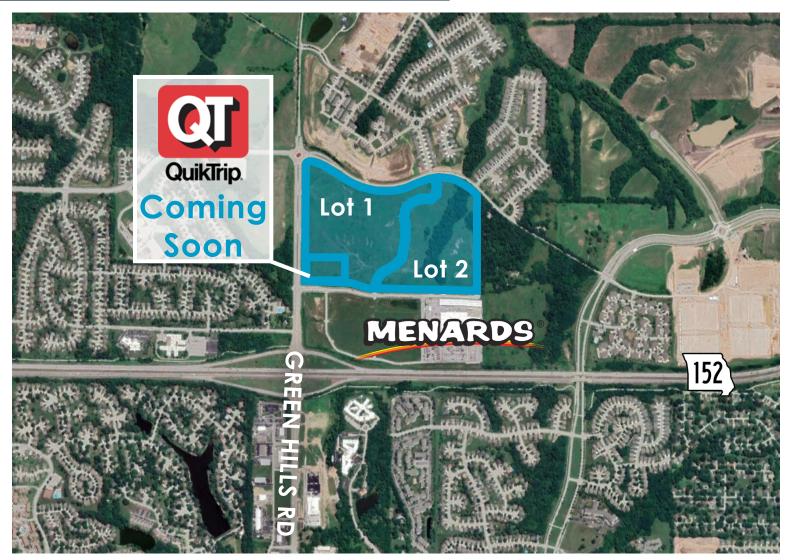

## LOCATION & DEMOS

| SITE  | ACREAGE (APPROX.) | SF (APPROX.) | PRICE PER SF  |
|-------|-------------------|--------------|---------------|
| TOTAL | 89 Acres          | 3,876,840 SF |               |
| LOT 1 | 50 Acres          | 2,178,000 SF | \$3.00/SF +/- |
| LOT 2 | 39 Acres          | 1,698,840 SF | \$2.25/SF +/- |

## Land Highlights

- Land can be sold as 1 lot or divided into 2 lots.
- Lot 1 approved for Retail and Senior Housing
- Lot 2 approved for Multi-Family
- Utilities to site
- Located in the middle of a growing community
- Adjacent to Twin Creeks Village Development; a 74 acre planned development that will include a 10 field multi-sport complex, residential, retail and schools
- Within minutes of KCI Airport, St Luke's North Hospital, Children's Mercy Northland, several shopping centers and established neighborhoods