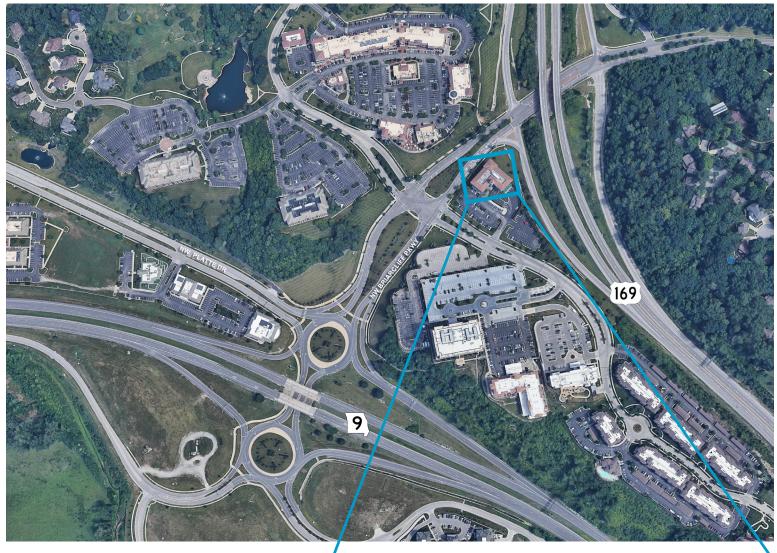

#### **SPACE** HIGHLIGHTS

- 2,700 2,910 SF Available
- Moving to Briarcliff is an investment which provides long lasting value to discerning space users
- Located within 8 minutes of Downtown, the River Market, Crossroads and more!
- Just 13 minutes from Johnson County
- Restaurants, shopping, and banking within walking distance to The Village at Briarcliff
- On site nature trails provide outdoor exercise amenities along the river
- Stunning views of the Downtown Skyline

# **Briarcliff**

Stunning views, countless amenities and first class offices are just some of the reasons Briarcliff is the ultimate place for your business. Briarcliff has easy access to all Metro highways, making you easily accessible to the entire Metro area. The Village at Briarcliff provides incredible restaurants, shopping and more within walking distance. If that's not enough, Downtown, the River Market and Crossroads are just an 8 minute drive. Briarcliff perfectly combines live, work and play to make the ideal place for your business.