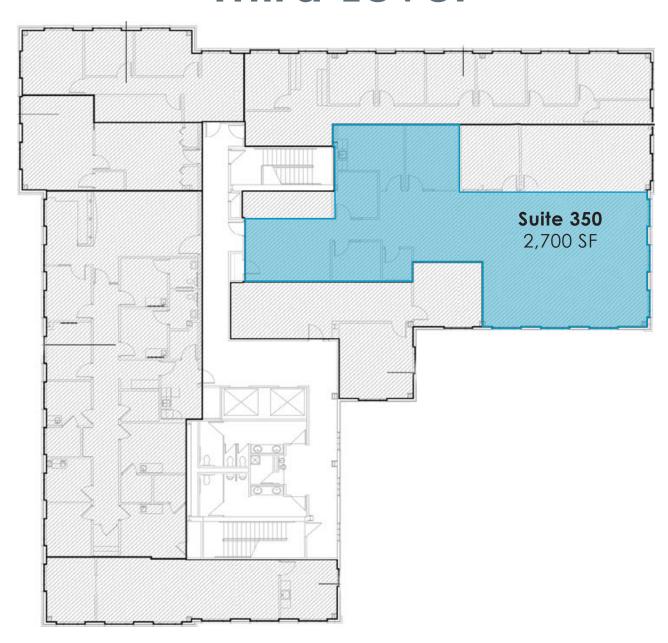

## **Third Level**

#### **SPACE** HIGHLIGHTS

- 2,700 2,910 SF Available
- Moving to Briarcliff is an investment which provides long lasting value to discerning space users
- Located within 8 minutes of Downtown, the River Market, Crossroads and more!
- Just 13 minutes from Johnson County
- Restaurants, shopping, and banking within walking distance to The Village at Briarcliff
- On site nature trails provide outdoor exercise amenities along the river
- Stunning views of the Downtown Skyline