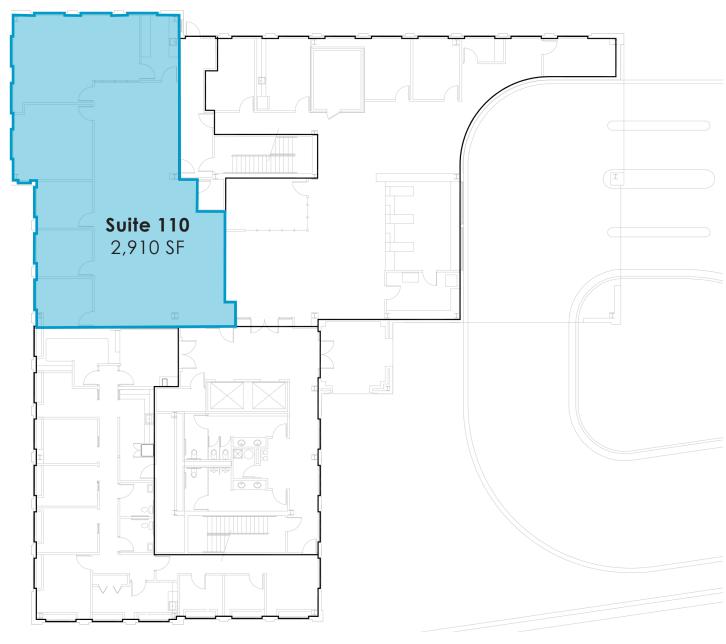

## First Level

#### **SPACE** HIGHLIGHTS

- 2,700 2,910 SF Available
- Moving to Briarcliff is an investment which provides long lasting value to discerning space users
- Located within 8 minutes of Downtown, the River Market, Crossroads and more!
- Just 13 minutes from Johnson County
- Restaurants, shopping, and banking within walking distance to The Village at Briarcliff
- On site nature trails provide outdoor exercise amenities along the river
- Stunning views of the Downtown Skyline