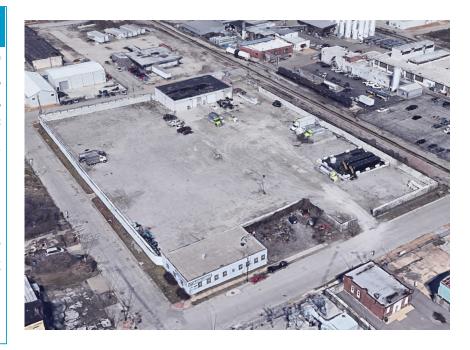

## INDUSTRIAL INVESTMENT PROPERTY FOR SALE

### **PROPERTY HIGHLIGHTS**

- 6,192 SF
- 2.68 Acres
- Built in 1965
- Industrial Zoning
- 100% lease by single, national tenant
- Sale Price: \$939,021