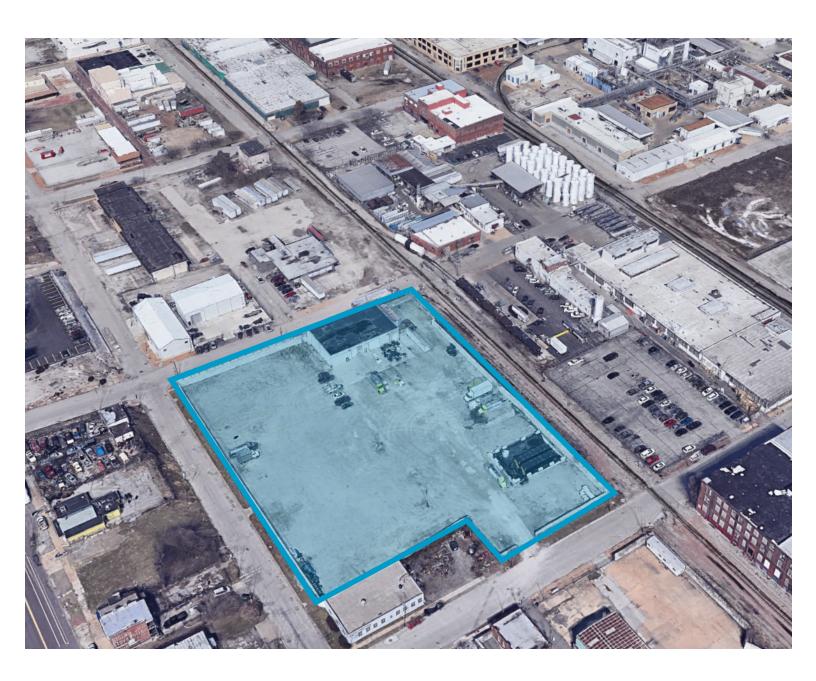

### **PROPERTY HIGHLIGHTS**

- 6,192 SF
- 2.68 Acres
- Built in 1965
- Industrial Zoning
- 100% lease by single, national tenant
- Sale Price: \$939,021

#### **OFFERING**

Pricing \$939,021 (\$153.21/SF)
Net Operating Income \$67,140
Cap Rate 7.15%
Tenant GFL Environmental
Lease Type Net

# 7 year lease through June 2026 with the option for two 5 year renewals

| ophornor two 3 year renewals |               |
|------------------------------|---------------|
| Annual Rent                  | \$67,140      |
| Rent Increases               | 10%           |
| Occupancy                    | 100%          |
| <b>Building Square Feet</b>  | 6,192 SF      |
| Acreage                      | 2.68 Acres    |
| Dock Doors                   | 1             |
| Drive-In Doors               | 1             |
| Clear Height                 | 14'           |
| Year Built                   | 1965          |
| <b>Building Construction</b> | Concret Block |
| Roof                         | Not Addressed |
| Zoning                       | Industrial    |
| Power                        | 200 AMP       |