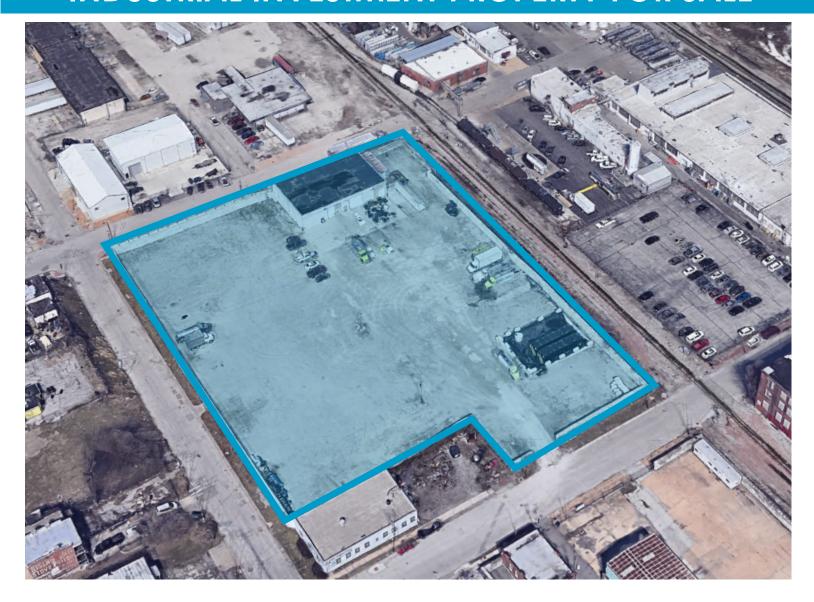

### **INDUSTRIAL INVESTMENT PROPERTY FOR SALE**

### **PROPERTY HIGHLIGHTS**

- 6,192 SF
- 2.68 Acres
- Built in 1965
- Industrial Zoning
- 100% lease by single, national tenant
- Sale Price: \$939,021