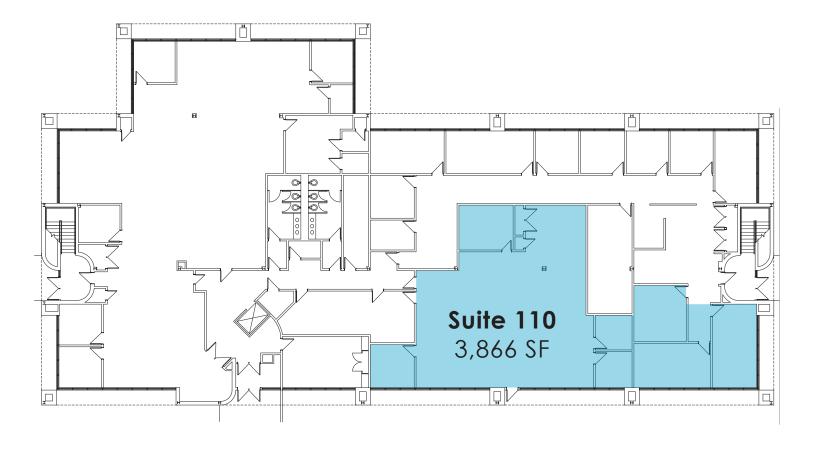

#### **SPACE** HIGHLIGHTS

- Suite 110 3,866 RSF
- First floor space with private suite entrance and direct access to new outdoor patio.
- Renovations complete with new exterior building windows, new LED lighting throughout building, upgraded common area building entrance and bathrooms.
- Excellent highway access to I-435 and easy access to Roe, College Ave, and Nall Ave
- Abundant parking close to entrances

# FIRST FLOOR