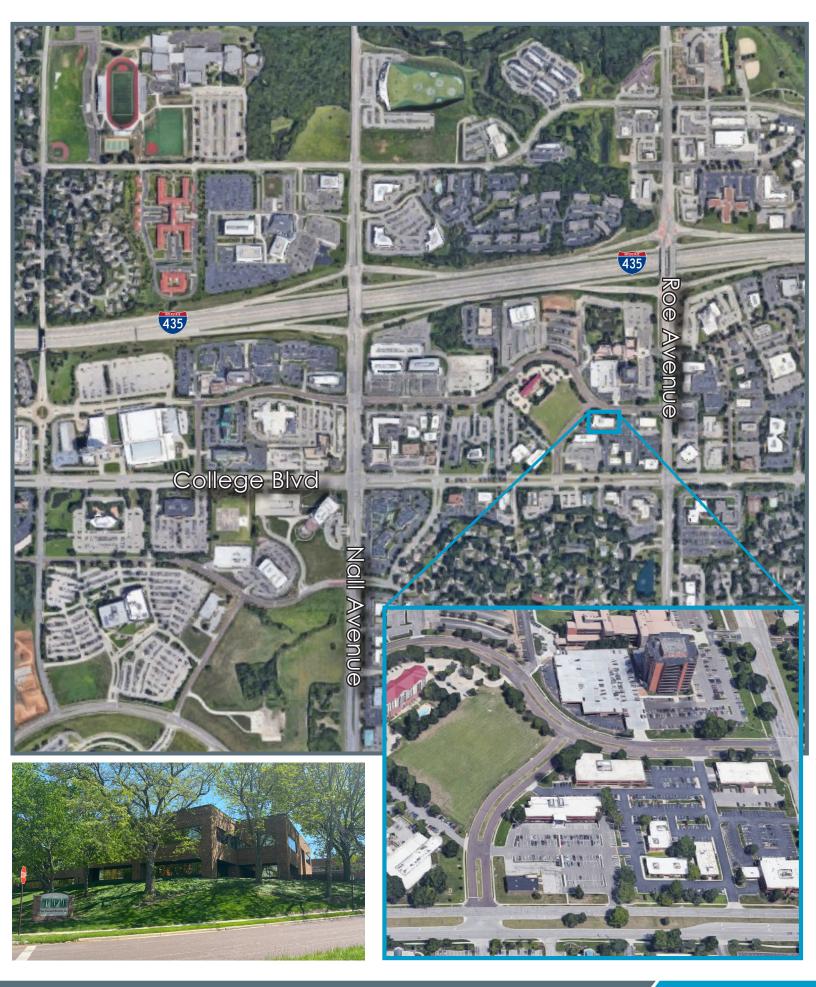

## NEIGHBORHOOD

#### **SPACE** HIGHLIGHTS

- Suite 110 3,866 RSF
- First floor space with private suite entrance and direct access to new outdoor patio.
- Renovations complete with new exterior building windows, new LED lighting throughout building, upgraded common area building entrance and bathrooms.
- Excellent highway access to I-435 and easy access to Roe, College Ave, and Nall Ave
- Abundant parking close to entrances