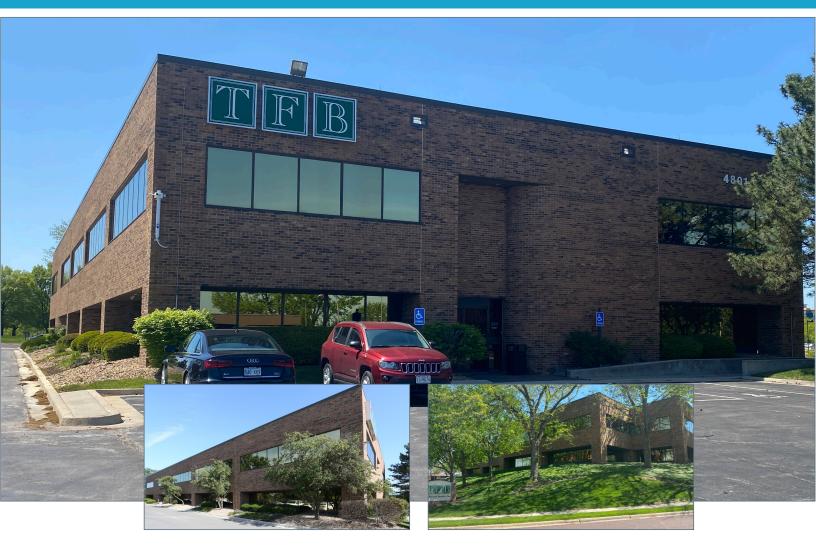

### FIRST FLOOR OFFICE WITH PRIVATE ENTRANCE FOR LEASE

#### **SPACE** HIGHLIGHTS

- Suite 110 3,866 RSF
- First floor space with private suite entrance and direct access to new outdoor patio.
- Renovations complete with new exterior building windows, new LED lighting throughout building, upgraded common area building entrance and bathrooms.
- Excellent highway access to I-435 and easy access to Roe, College Ave, and Nall Ave
- Abundant parking close to entrances