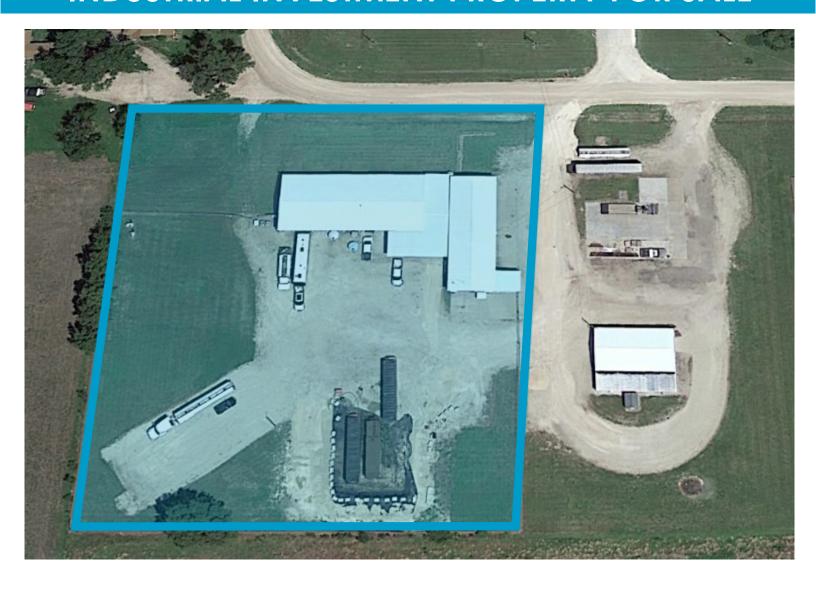

## **INDUSTRIAL INVESTMENT PROPERTY FOR SALE**

#### **PROPERTY HIGHLIGHTS**

- 2,640 SF & 4,368 SF
- 2.1 Acres
- Built in 1988 & 1991
- Industrial Zoning
- 100% lease
- Sale Price: \$333,000

## 5 year lease through June 2027 with the option for two 5 year renewals

| for two 5 year renewals      |                         |
|------------------------------|-------------------------|
| Annual Rent                  | \$33,300                |
| Rent Increases               | 10%                     |
| Occupancy                    | 100%                    |
| <b>Building Square Feet</b>  | 2,640 SF & 4,368 SF     |
| Acreage                      | 2.1 Acres               |
| Dock Doors                   | 0                       |
| Drive-In Doors               | 6                       |
| Clear Height                 | 13' 6"                  |
| Year Built                   | 1988 & 1991             |
| <b>Building Construction</b> | Concret Block           |
| Roof                         | Metal                   |
| Zoning                       | Commerical Industrial C |
| Power                        | Yes                     |