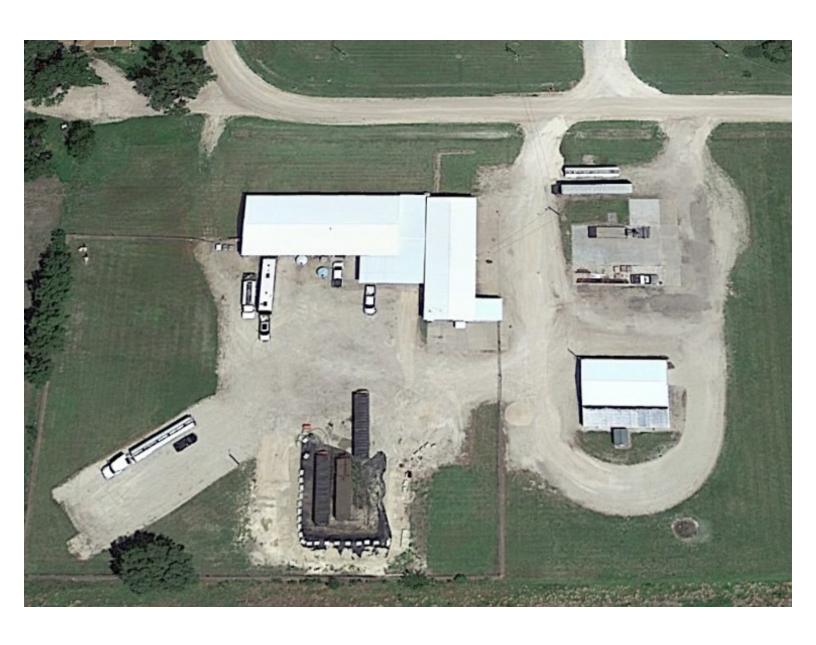

#### **PROPERTY HIGHLIGHTS**

- 2,640 SF & 4,368 SF
- 2.1 Acres
- Built in 1988 & 1991
- Industrial Zoning
- 100% lease
- Sale Price: \$333,000

#### **OFFERING**

Pricing \$333,000 (\$4.75/SF)
Net Operating Income \$33,300
Cap Rate 10%
Tenant GFL Environmental and MTM Tenant
Lease Type Net

## 5 year lease through June 2027 with the option for two 5 year renewals

| for two 5 year renewals      |                         |
|------------------------------|-------------------------|
| Annual Rent                  | \$33,300                |
| Rent Increases               | 10%                     |
| Occupancy                    | 100%                    |
| <b>Building Square Feet</b>  | 2,640 SF & 4,368 SF     |
| Acreage                      | 2.1 Acres               |
| Dock Doors                   | 0                       |
| Drive-In Doors               | 6                       |
| Clear Height                 | 13' 6"                  |
| Year Built                   | 1988 & 1991             |
| <b>Building Construction</b> | Concret Block           |
| Roof                         | Metal                   |
| Zoning                       | Commerical Industrial C |
| Power                        | Yes                     |