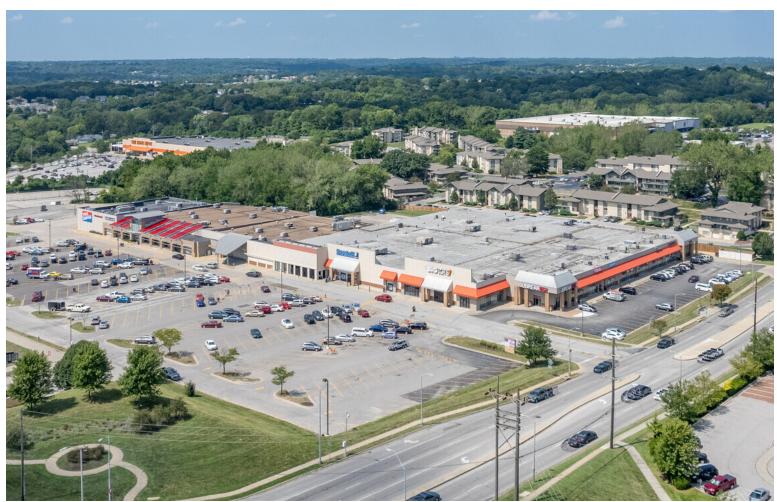

ACE** HIGHLIGHTS

- 2,655 SF Suite Available
- Price Chopper anchored shopping center
- Excellent location on corner of N Oak Trfy, and NE Vivion Rd. with over 32,000 CPD
- Just off I-29 with over 114,000 CPD
- Great demographics and dense retail corridor
- Ample parking available
- Join neighboring tenants: Sam's Club, The Home Depot, Lowe's, & Office Depot

### **LEASING CONTACT**

#### **ERIN JOHNSTON**

P (816) 701-5028 ejohnston@copaken-brooks.com



### **DEMOGRAPHIC HIGHLIGHTS**

|               | 1 mile   | 3 miles  | 5 miles  |
|---------------|----------|----------|----------|
| Population    | 9,101    | 75,814   | 153,370  |
| Households    | 3,869    | 32,791   | 64,477   |
| Avg HH Income | \$75,962 | \$72,324 | \$76,726 |



# NORTH OAK MARKETPLACE - RETAIL SPACE FOR LEASE









## **LEASING** CONTACT

#### **ERIN JOHNSTON**

P (816) 701-5028 ejohnston@copaken-brooks.com

All information furnished regarding property for sale or lease is from sources deemed reliable, but no warranty or representation is made as to the accuracy thereof and the same is subject to errors, omissions, changes of prices, rental or other conditions, prior sale or lease, or withdrawal without notice.