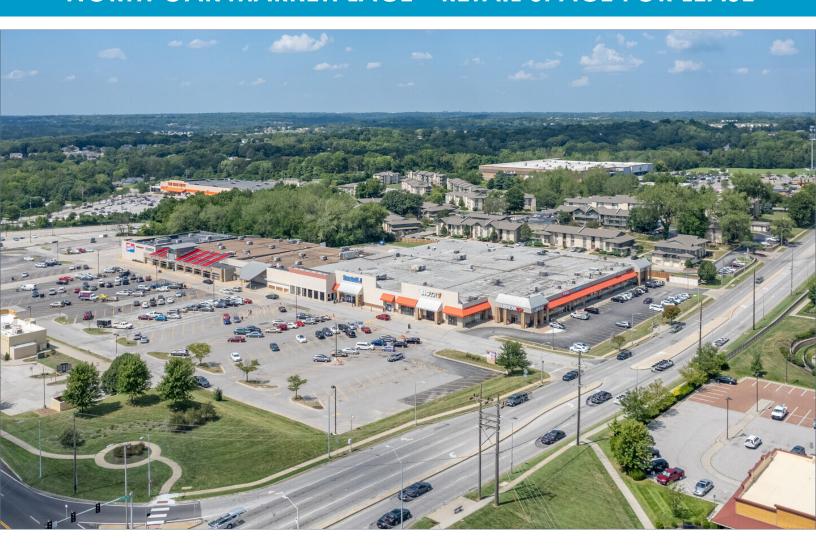

## NORTH OAK MARKETPLACE - RETAIL SPACE FOR LEASE



## **SPACE** HIGHLIGHTS

- 2,655 SF Suite Available
- Price Chopper anchored shopping center
- Excellent location on corner of N Oak Trfy, and NE Vivion Rd. with over 32,000 CPD
- Just off I-29 with over 114,000 CPD
- Great demographics and dense retail corridor
- Ample parking available
- Join neighboring tenants: Sam's Club, The Home Depot, Lowe's, & Office Depot

### **LEASING CONTACT**

#### **ERIN JOHNSTON**

P (816) 701-5028 ejohnston@copaken-brooks.com



### **DEMOGRAPHIC HIGHLIGHTS**

|               | 1 mile   | 3 miles  | 5 miles  |
|---------------|----------|----------|----------|
| Population    | 9,101    | 75,814   | 153,370  |
| Households    | 3,869    | 32,791   | 64,477   |
| Avg HH Income | \$75,962 | \$72,324 | \$76,726 |



# NORTH OAK MARKETPLACE - RETAIL SPACE FO