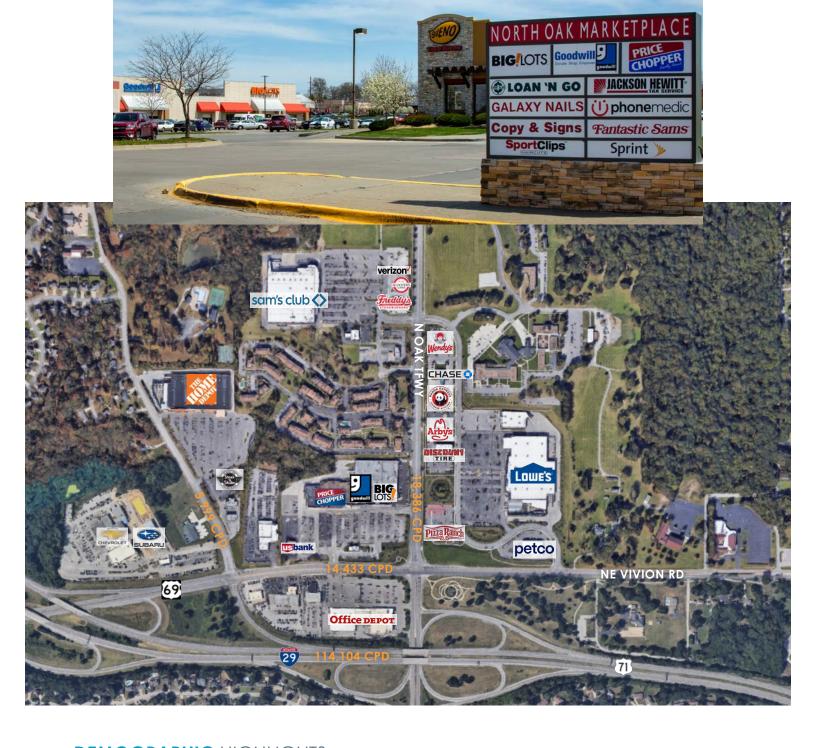

## **SPACE** HIGHLIGHTS

- 2,655 SF Suite Available
- Price Chopper anchored shopping center
- Excellent location on corner of N Oak Trfy, and NE Vivion Rd. with over 32,000 CPD
- Just off I-29 with over 114,000 CPD
- Great demographics and dense retail corridor
- Ample parking available
- Join neighboring tenants: Sam's Club, The Home Depot, Lowe's, & Office Depot