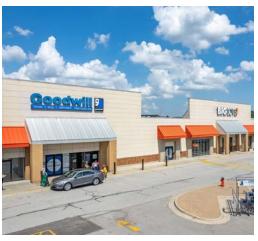

## NORTH OAK MARKETPLACE - RETAIL SPACE FOR LEASE

## **SPACE** HIGHLIGHTS

- 2,655 SF Suite Available
- Price Chopper anchored shopping center
- Excellent location on corner of N Oak Trfy, and NE Vivion Rd. with over 32,000 CPD
- Just off I-29 with over 114,000 CPD
- Great demographics and dense retail corridor
- Ample parking available
- Join neighboring tenants: Sam's Club, The Home Depot, Lowe's, & Office Depot