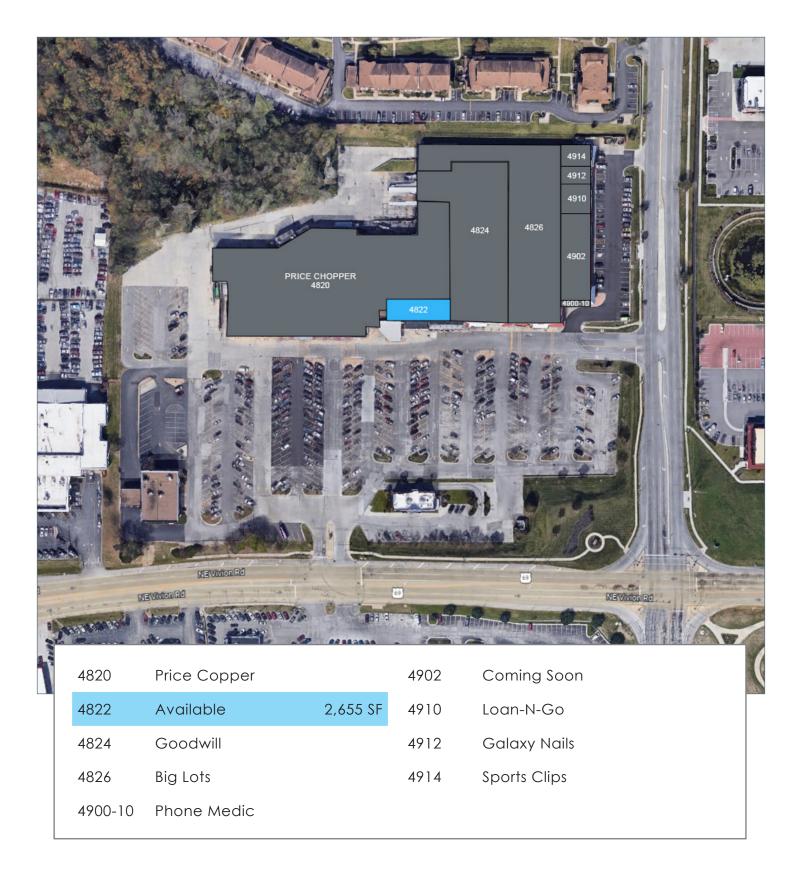

## **SPACE** HIGHLIGHTS

- 2,655 SF Suite Available
- Price Chopper anchored shopping center
- Excellent location on corner of N Oak Trfy, and NE Vivion Rd. with over 32,000 CPD
- Just off I-29 with over 114,000 CPD
- Great demographics and dense retail corridor
- Ample parking available
- Join neighboring tenants: Sam's Club, The Home Depot, Lowe's, & Office Depot