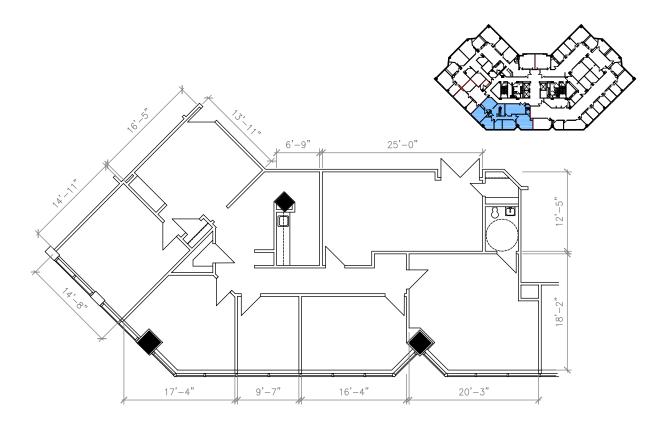

After-hours access to the building via electronic card reader

• On-Site Property Management Office

#### **LEASING CONTACT**

RYAN BIERY, stor P (816) 701-5017 rbiery@copaken-brooks.com

#### **BUILDING SPECIFICATIONS**

Address 6201 College Boulevard Overland Park, Kansas

Class-A Office Building

**Parking** 552 free Surface Spaces are available; Ratio of 3.80/1,000 SF

Stories 7

**Lobby** Two-Story Atrium

**Elevator** 3 elevator (1 freight elevator)

Telecommunications Consolidated, AT&T

**Hours of Operation** 7:00 AM to 7:00 PM (Monday - Friday)

**Security** Card Access System

**Utilities** KCP&L, Kansas Gas, WaterOne, Johnson County Wastewater







## 12,808 RSF



# Suite 300 - 5,171 RSF



## Suite 325 - 6,862 RSF



## Suite 600 - 10,517 RSF



### Suite 625 - 2,506 RSF



### **PICTURES**











### PREMIER OFFICE SPACE FOR LEASE







#### **LEASING** CONTACT

RYAN BIERY, stor P (816) 701-5017 rbiery@copaken-brooks.com

All information furnished regarding property for sale or lease is from sources deemed reliable, but no warranty or representation is made as to the accuracy thereof and the same is subject to errors, omissions, changes of prices, rental or other conditions, prior sale or lease, or withdrawal without notice.