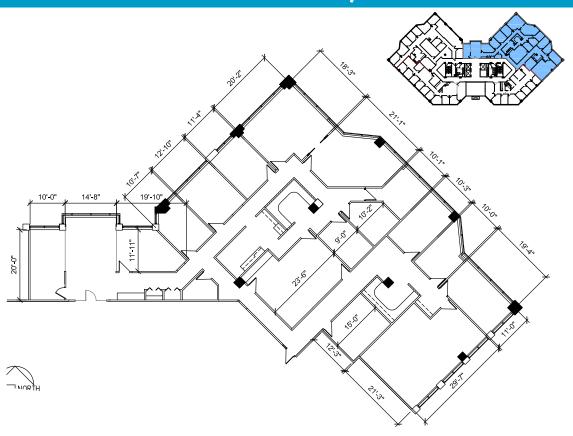

onvenient access to I-435 via Metcalf or Nall interchanges

After-hours access to the building via electronic card reader

• On-Site Property Management Office

#### **LEASING CONTACT**

RYAN BIERY, stor P (816) 701-5017 rbiery@copaken-brooks.com

#### **BUILDING SPECIFICATIONS**

Address 6201 College Boulevard Overland Park, Kansas

Class-A Office Building

**Parking** 552 free Surface Spaces are available; Ratio of 3.80/1,000 SF

Stories 7

**Lobby** Two-Story Atrium

**Elevator** 3 elevator (1 freight elevator)

Telecommunications Consolidated, AT&T

**Hours of Operation** 7:00 AM to 7:00 PM (Monday - Friday)

**Security** Card Access System

**Utilities** KCP&L, Kansas Gas, WaterOne, Johnson County Wastewater







## 12,808 RSF



# Suite 300 - 5,171 RSF



## Suite 325 - 6,862 RSF



## Suite 600 - 10,517 RSF



### Suite 625 - 2,506 RSF



### **PICTURES**











### PREMIER OFFICE SPACE FOR LEASE







#### **LEASING** CONTACT

RYAN BIERY, stor P (816) 701-5017 rbiery@copaken-brooks.com

All information furnished regarding property for sale or lease is from sources deemed reliable, but no warranty or representation is made as to the accuracy thereof and the same is subject to errors, omissions, changes of prices, rental or other conditions, prior sale or lease, or withdrawal without notice.