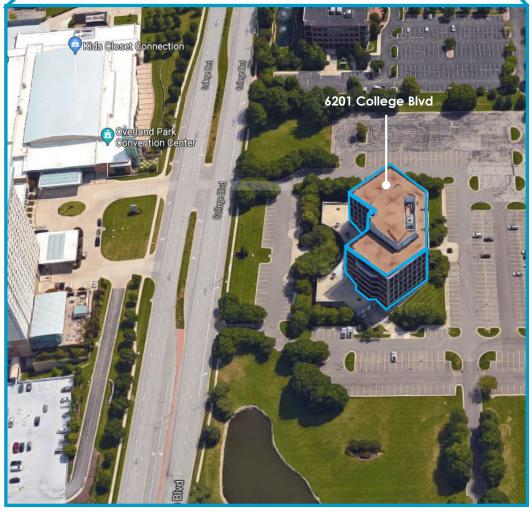

#### **BUILDING SPECIFICATIONS**

Address 6201 College Boulevard Overland Park, Kansas

Class-A Office Building

**Parking** 552 free Surface Spaces are available; Ratio of 3.80/1,000 SF

Stories 7

**Lobby** Two-Story Atrium

• Close proximity to banks, restaurants and hotels

Convenient access to I-435 via Metcalf or Nall interchanges

After-hours access to the building via electronic card reader

• On-Site Property Management Office