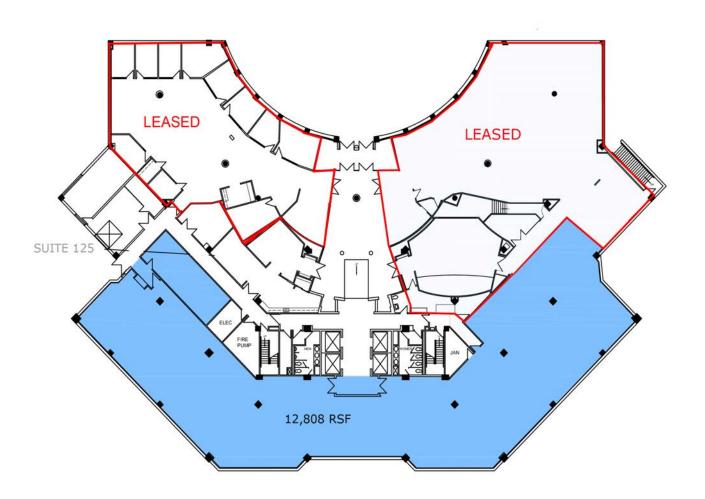

• Close proximity to banks, restaurants and hotels

Convenient access to I-435 via Metcalf or Nall interchanges

After-hours access to the building via electronic card reader

• On-Site Property Management Office

#### **LEASING CONTACT**

RYAN BIERY, stor P (816) 701-5017 rbiery@copaken-brooks.com

#### **BUILDING SPECIFICATIONS**

Address 6201 College Boulevard Overland Park, Kansas

Class-A Office Building

**Parking** 552 free Surface Spaces are available; Ratio of 3.80/1,000 SF

Stories 7

**Lobby** Two-Story Atrium

**Elevator** 3 elevator (1 freight elevator)

Telecommunications Consolidated, AT&T

**Hours of Operation** 7:00 AM to 7:00 PM (Monday - Friday)

**Security** Card Access System

**Utilities** KCP&L, Kansas Gas, WaterOne, Johnson County Wastewater







## 12,808 RSF



# Suite 300 - 5,171 RSF



## Suite 325 - 6,862 RSF



## Suite 600 - 10,517 RSF



### Suite 625 - 2,506 RSF



### **PICTURES**











### PREMIER OFFICE SPACE FOR LEASE







#### **LEASING** CONTACT

RYAN BIERY, stor P (816) 701-5017 rbiery@copaken-brooks.com

All information furnished regarding property for sale or lease is from sources deemed reliable, but no warranty or representation is made as to the accuracy thereof and the same is subject to errors, omissions, changes of prices, rental or other conditions, prior sale or lease, or withdrawal without notice.