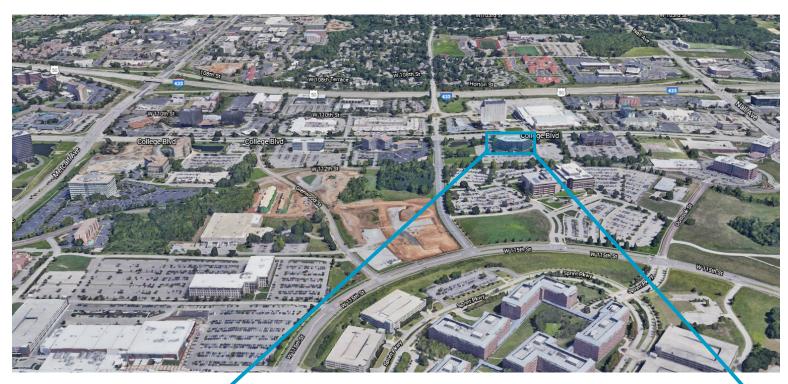

#### **BUILDING SPECIFICATIONS**

Address 6201 College Boulevard Overland Park, Kansas

Class-A Office Building

**Parking** 552 free Surface Spaces are available; Ratio of 3.80/1,000 SF

Stories 7

**Lobby** Two-Story Atrium

• Close proximity to banks, restaurants and hotels

Convenient access to I-435 via Metcalf or Nall interchanges

After-hours access to the building via electronic card reader

• On-Site Property Management Office