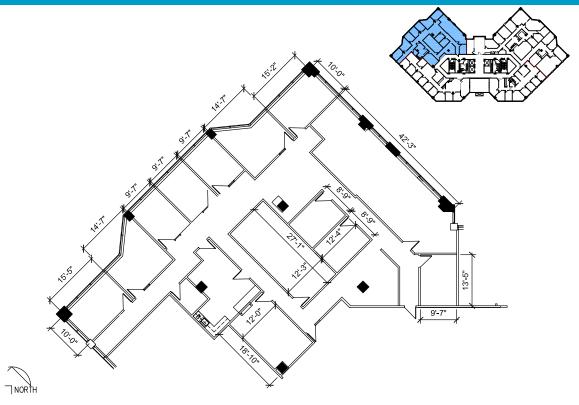

s, restaurants and hotels

Convenient access to I-435 via Metcalf or Nall interchanges

After-hours access to the building via electronic card reader

• On-Site Property Management Office

#### **LEASING CONTACT**

RYAN BIERY, stor P (816) 701-5017 rbiery@copaken-brooks.com

#### **BUILDING SPECIFICATIONS**

Address 6201 College Boulevard Overland Park, Kansas

Class-A Office Building

**Parking** 552 free Surface Spaces are available; Ratio of 3.80/1,000 SF

Stories 7

**Lobby** Two-Story Atrium

**Elevator** 3 elevator (1 freight elevator)

Telecommunications Consolidated, AT&T

**Hours of Operation** 7:00 AM to 7:00 PM (Monday - Friday)

**Security** Card Access System

**Utilities** KCP&L, Kansas Gas, WaterOne, Johnson County Wastewater







## 12,808 RSF



# Suite 300 - 5,171 RSF



## Suite 325 - 6,862 RSF



## Suite 600 - 10,517 RSF



### Suite 625 - 2,506 RSF



### **PICTURES**











### PREMIER OFFICE SPACE FOR LEASE







#### **LEASING** CONTACT

RYAN BIERY, stor P (816) 701-5017 rbiery@copaken-brooks.com

All information furnished regarding property for sale or lease is from sources deemed reliable, but no warranty or representation is made as to the accuracy thereof and the same is subject to errors, omissions, changes of prices, rental or other conditions, prior sale or lease, or withdrawal without notice.