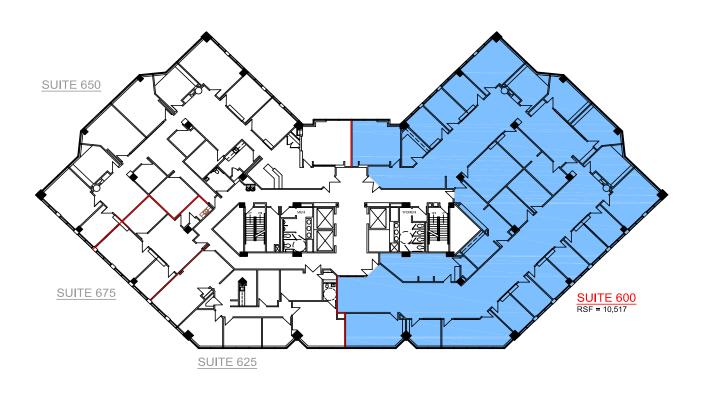

Metcalf or Nall interchanges

After-hours access to the building via electronic card reader

• On-Site Property Management Office

#### **LEASING CONTACT**

RYAN BIERY, stor P (816) 701-5017 rbiery@copaken-brooks.com

#### **BUILDING SPECIFICATIONS**

Address 6201 College Boulevard Overland Park, Kansas

Class-A Office Building

**Parking** 552 free Surface Spaces are available; Ratio of 3.80/1,000 SF

Stories 7

**Lobby** Two-Story Atrium

**Elevator** 3 elevator (1 freight elevator)

Telecommunications Consolidated, AT&T

**Hours of Operation** 7:00 AM to 7:00 PM (Monday - Friday)

**Security** Card Access System

**Utilities** KCP&L, Kansas Gas, WaterOne, Johnson County Wastewater







## 12,808 RSF



# Suite 300 - 5,171 RSF



## Suite 325 - 6,862 RSF



## Suite 600 - 10,517 RSF



### Suite 625 - 2,506 RSF



### **PICTURES**











### PREMIER OFFICE SPACE FOR LEASE







#### **LEASING** CONTACT

RYAN BIERY, stor P (816) 701-5017 rbiery@copaken-brooks.com

All information furnished regarding property for sale or lease is from sources deemed reliable, but no warranty or representation is made as to the accuracy thereof and the same is subject to errors, omissions, changes of prices, rental or other conditions, prior sale or lease, or withdrawal without notice.