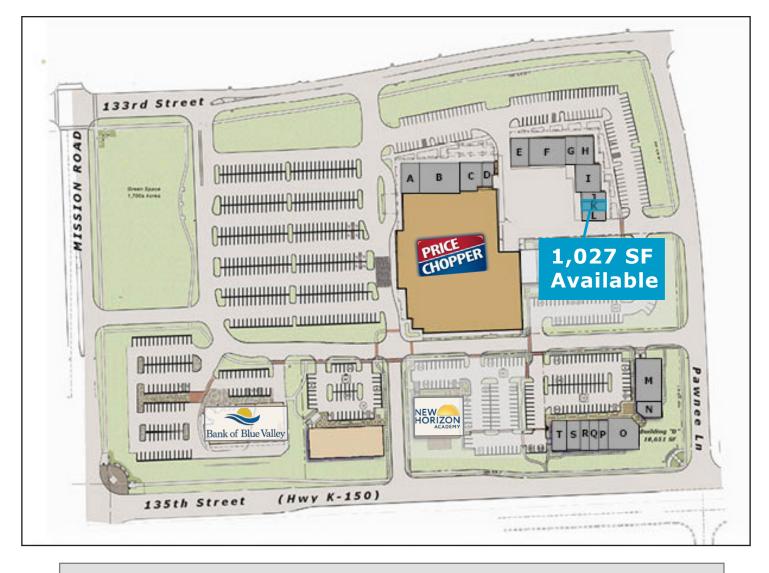

### **SPACE** HIGHLIGHTS

- 1,027 SF Retail Space for Lease
- Second highest income in state of Kansas by zip code
- Price Chopper brings more than 25,000 weekly shoppers to the center
- Excellent access & visibility
- Adjacent to Cameron's Court, a planned mixed-use development spanning 116 Acres & 883 housing units.

### **Market Square Tenants**

- A Lancaster Liquor
- **B** Playabilities
- C Kahn Family Dental
- D Carmelle Hair
- E Krigel Mesh Diamonds J Invisible Fence
- F Blush Boot Camp
- **G** BP Nails
- H Optimal Health
  - I WHC Worldwide
- K VACANT (AVAILABLE) P Sarpino's
- L Edward Jones
- M Emler Swim School
  - N Animal Health
  - O Code Ninjas
- **Q** Kumon Tutoring
- R Back to Rock
- S China King
- T PT Solutions