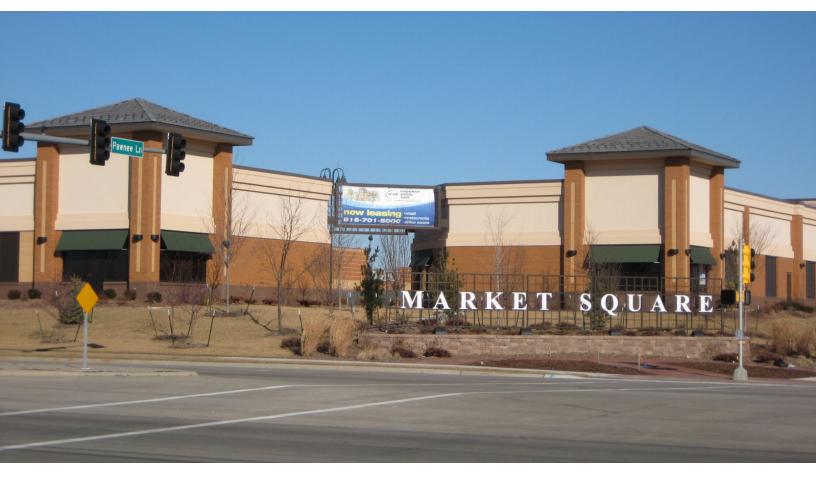

## PREMIER RETAIL SPACE FOR LEASE

### **SPACE** HIGHLIGHTS

- 1,027 SF Retail Space for Lease
- Second highest income in state of Kansas by zip code
- Price Chopper brings more than 25,000 weekly shoppers to the center
- Excellent access & visibility
- Adjacent to Cameron's Court, a planned mixed-use development spanning 116 Acres & 883 housing units.

### **Market Square Tenants**

- A Lancaster Liquor
- **B** Playabilities
- C Kahn Family Dental
- D Carmelle Hair
- E Krigel Mesh Diamonds J Invisible Fence
- F Blush Boot Camp
- **G** BP Nails
- H Optimal Health
  - I WHC Worldwide
- K VACANT (AVAILABLE) P Sarpino's
- L Edward Jones
- M Emler Swim School
  - N Animal Health
  - O Code Ninjas
- **Q** Kumon Tutoring
- R Back to Rock
- S China King
- T PT Solutions