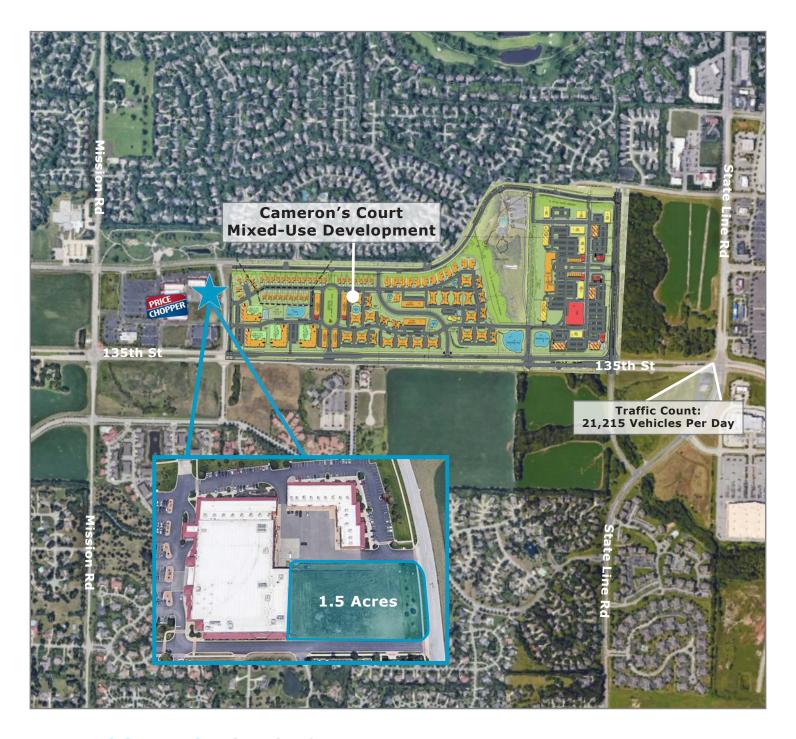

### **SPACE** HIGHLIGHTS

- 1,027 SF Retail Space for Lease
- Second highest income in state of Kansas by zip code
- Price Chopper brings more than 25,000 weekly shoppers to the center
- Excellent access & visibility
- Adjacent to Cameron's Court, a planned mixed-use development spanning 116 Acres & 883 housing units.