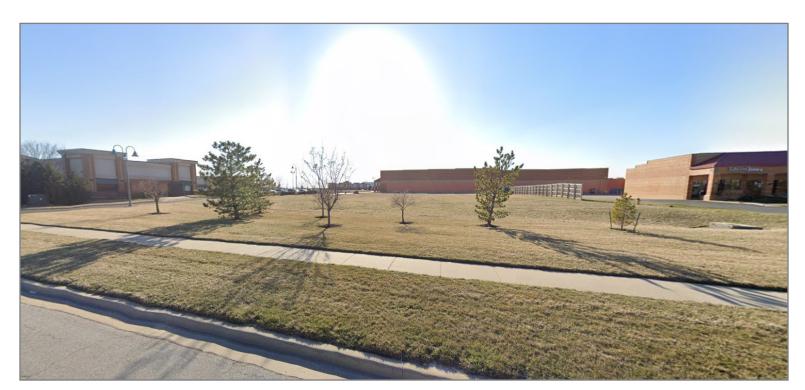

## PAD SITE FOR SALE

### **LAND HIGHLIGHTS**

- 65,340 SF (1.5 Acres) Pad Site For Sale
- Second highest income in state of Kansas by zip code
- Price Chopper brings more than 25,000 weekly shoppers to the center
- Excellent access & visibility
- Adjacent to Cameron's Court, a planned mixed-use development spanning 116 Acres & 883 housing units