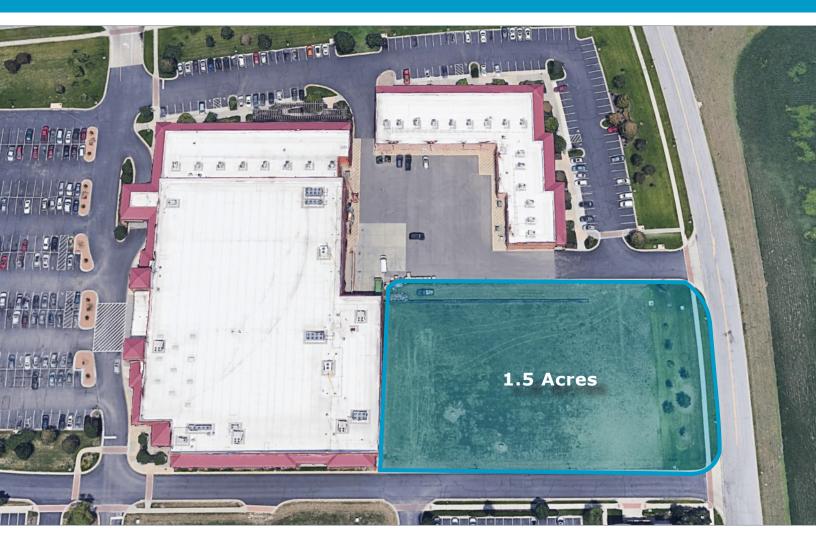

## PAD SITE FOR SALE

### **LAND HIGHLIGHTS**

- 65,340 SF (1.5 Acres) Pad Site For Sale
- Second highest income in state of Kansas by zip code
- Price Chopper brings more than 25,000 weekly shoppers to the center
- Excellent access & visibility
- Adjacent to Cameron's Court, a planned mixed-use development spanning 116 Acres & 883 housing units