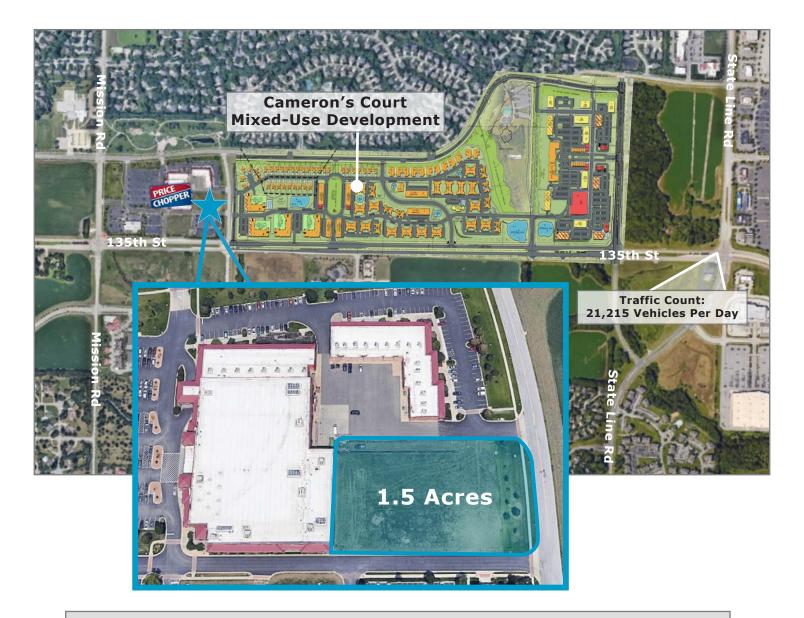

### **LAND HIGHLIGHTS**

- 65,340 SF (1.5 Acres) Pad Site For Sale
- Second highest income in state of Kansas by zip code
- Price Chopper brings more than 25,000 weekly shoppers to the center
- Excellent access & visibility
- Adjacent to Cameron's Court, a planned mixed-use development spanning 116 Acres & 883 housing units

#### **ERIN JOHNSTON**

P (816) 701-5028 ejohnston@copaken-brooks.com

|                                                  | LISTING INFORMATION                           |  |  |
|--------------------------------------------------|-----------------------------------------------|--|--|
| Shopping Center                                  | Market Square                                 |  |  |
| Address                                          | 3601-3633 W 133rd St<br>Leawood, Kansas 66209 |  |  |
| Space Available                                  | 63,340 SF (1.5 Acres)                         |  |  |
| Parking                                          | 5.59/1,000 SF<br>845 Surface Spaces           |  |  |
| Zoning                                           | CP-O, Planned Office Building District        |  |  |
| Frontage                                         | 339' on 133rd St (with 1 curb cuts)           |  |  |
| <b>Traffic Volume</b><br>W 135th St & Mission Rd | 19,115 Cars Daily                             |  |  |
| Population Growth '21-'26                        | 3.31%                                         |  |  |