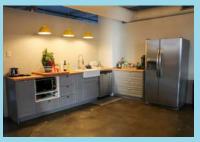

# SECOND FLOOR

- Approximately 2,800 SF
- Open layout with natural light
- Updated Open Kitchen
- 2 Full Bathrooms
- Private Conference Room