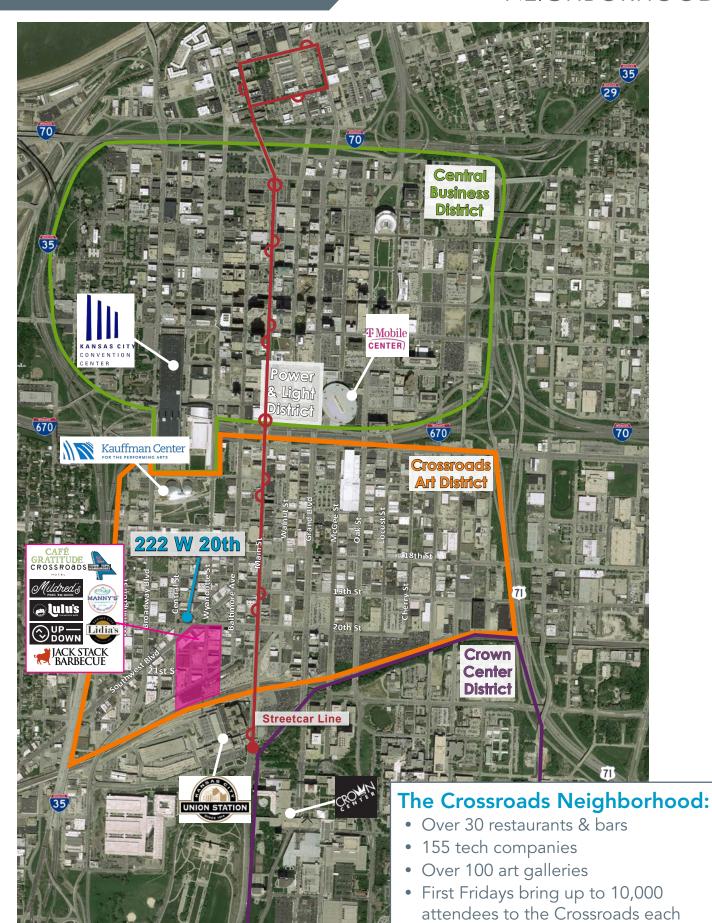

### **OFFICE** HIGHLIGHTS

- 2,800 SF + available on the 2nd Floor
- Open layout with natural light and flexible floor plan options on top floors
- Premier location in the Crossroads District
- Easy access to I-35
- Close proximity to Kansas City Streetcar
- 7 parking spaces available as well as on-street parking around the building
- Tenant will be able to use main floor (Event Space) when available