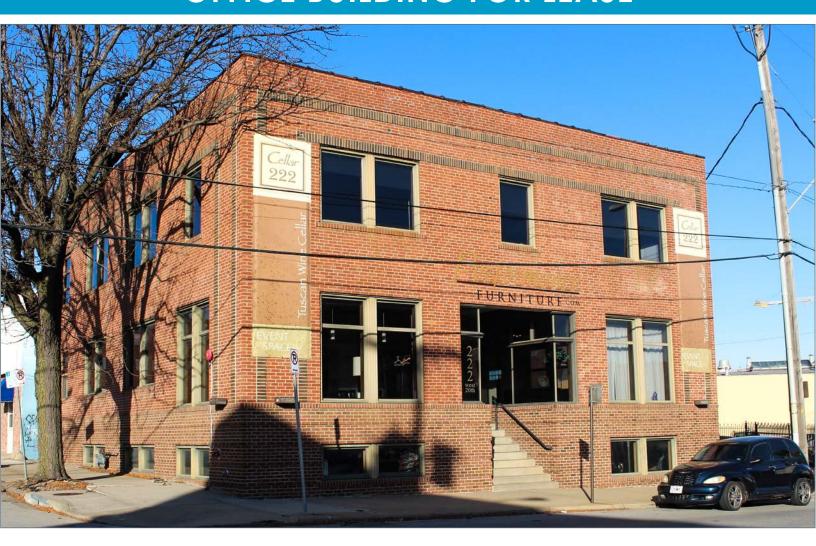

## OFFICE BUILDING FOR LEASE

### **OFFICE** HIGHLIGHTS

- 2,800 SF + available on the 2nd Floor
- Open layout with natural light and flexible floor plan options on top floors
- Premier location in the Crossroads District
- Easy access to I-35
- Close proximity to Kansas City Streetcar
- 7 parking spaces available as well as on-street parking around the building
- Tenant will be able to use main floor (Event Space) when available