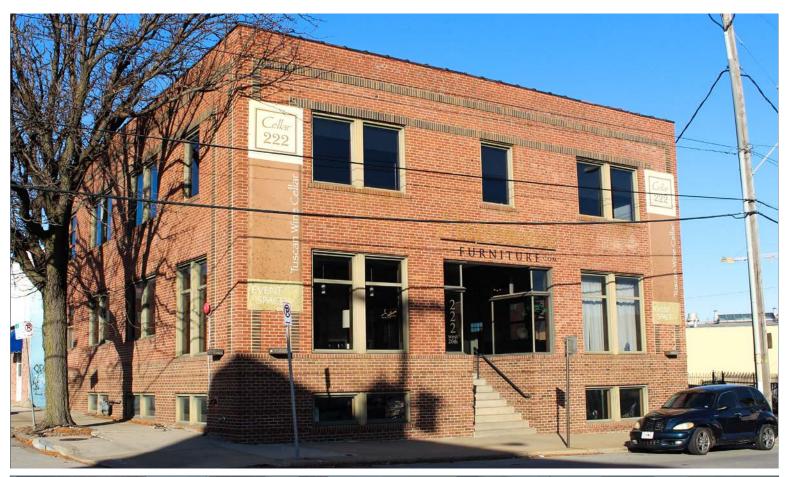

## OFFICE BUILDING FOR LEASE

### **OFFICE** HIGHLIGHTS

- 2,800 SF + available on the 2nd Floor
- Open layout with natural light and flexible floor plan options on top floors
- Premier location in the Crossroads District
- Easy access to I-35
- Close proximity to Kansas City Streetcar
- 7 parking spaces available as well as on-street parking around the building
- Tenant will be able to use main floor (Event Space) when available

### OFFICE BUILDING FOR LEASE