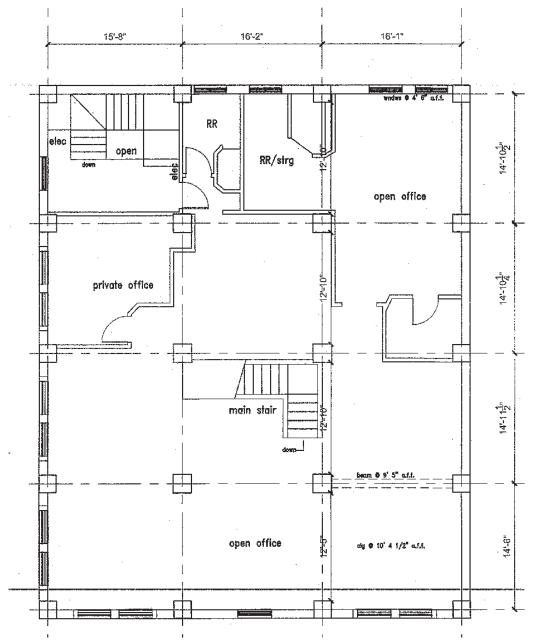

# SECOND FLOOR

- Approximately 2,800 SF
- Open layout with natural light
- Updated Open Kitchen
- 2 Full Bathrooms
- Private Conference Room