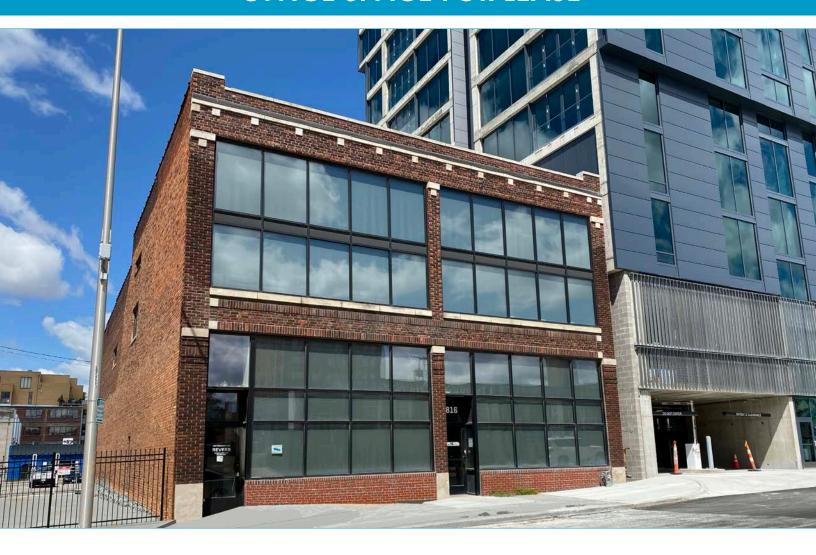

## **OFFICE SPACE FOR LEASE**

#### **BUILDING HIGHLIGHTS**

- 2nd Floor 4,094 SF Available
- Located in vibrant crossroads district
- Hardwood floors, high ceilings, and open loft floor plan
- Close to Streetcar stop
- New furniture available
- Located next to REVERB, Crossroads' newest luxury apartment complex and Corrigan Station, the remodeled historic landmark.
- Rent: \$26.50/SF Full Service