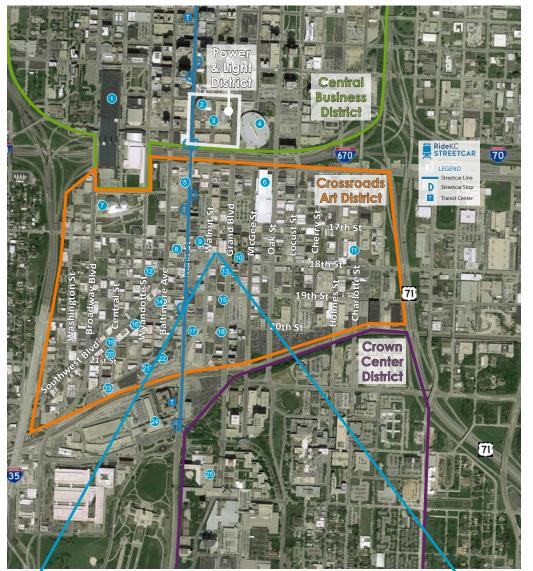

#### **CROSSROADS** NEIGHBORHOOD

#### HIGHLIGHTS:

- Over 30 restaurants & bars
- Next to newest luxury apartment complex, REVERB
- 155 tech companies
- Over 100 art galleries
- First Fridays bring up to 10,000 attendees to the Crossroads each month
- Easy access to I-35 and I-70