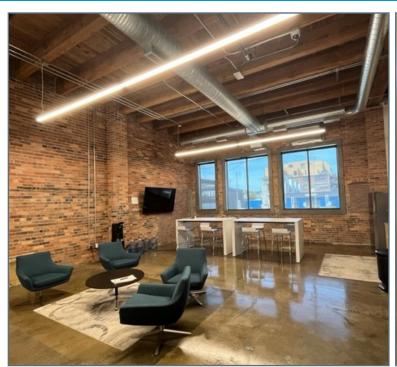

#### **BUILDING HIGHLIGHTS**

- 2nd Floor 4,094 SF Available
- Located in vibrant crossroads district
- Hardwood floors, high ceilings, and open loft floor plan
- Close to Streetcar stop
- New furniture available
- Located next to REVERB, Crossroads' newest luxury apartment complex and Corrigan Station, the remodeled historic landmark.
- Rent: \$26.50/SF Full Service

2nd Floor 4,094 SF