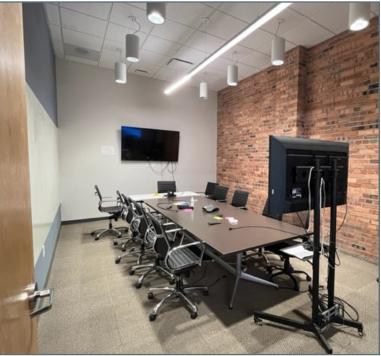

#### **BUILDING HIGHLIGHTS**

- 2nd Floor 4,094 SF Available
- Located in vibrant crossroads district
- Hardwood floors, high ceilings, and open loft floor plan
- Close to Streetcar stop
- New furniture available
- Located next to REVERB, Crossroads' newest luxury apartment complex and Corrigan Station, the remodeled historic landmark.
- Rent: \$26.50/SF Full Service

2nd Floor 4,094 SF