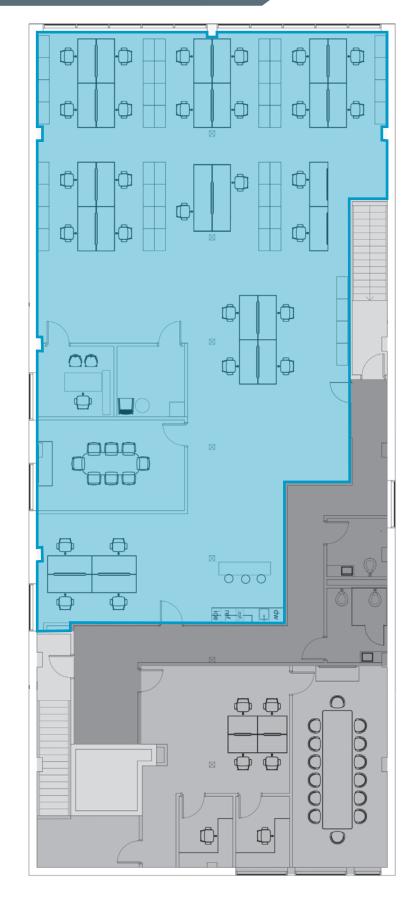

BUILDING HIGHLIGHTS**

- 2nd Floor 4,094 SF Available
- Located in vibrant crossroads district
- Hardwood floors, high ceilings, and open loft floor plan
- Close to Streetcar stop
- New furniture available
- Located next to REVERB, Crossroads' newest luxury apartment complex and Corrigan Station, the remodeled historic landmark.
- Rent: \$26.50/SF Full Service

#### **LEASING CONTACTS**

JOHN D. COE, sior, ccim P (816) 701-5064 jcoe@copaken-brooks.com

#### **CROSSROADS** NEIGHBORHOOD





























































#### HIGHLIGHTS:

- Over 30 restaurants & bars
- Next to newest luxury apartment complex, REVERB
- 155 tech companies
- Over 100 art galleries
- First Fridays bring up to 10,000 attendees to the Crossroads each month
- Easy access to I-35 and I-70



2nd Floor 4,094 SF

# **OFFICE SPACE FOR LEASE**







### **LEASING CONTACT**

JOHN D. COE, sior, ccim P (816) 701-5064 jcoe@copaken-brooks.com

All information furnished regarding property for sale or lease is from sources deemed reliable, but no warranty or representation is made as to the accuracy thereof and the same is subject to errors, omissions, changes of prices, rental or other conditions, prior sale or lease, or withdrawal without notice.