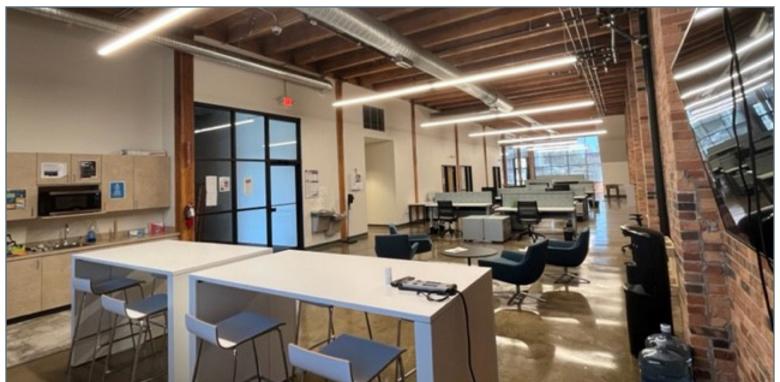

#### **BUILDING HIGHLIGHTS**

- 2nd Floor 4,094 SF Available
- Located in vibrant crossroads district
- Hardwood floors, high ceilings, and open loft floor plan
- Close to Streetcar stop
- New furniture available
- Located next to REVERB, Crossroads' newest luxury apartment complex and Corrigan Station, the remodeled historic landmark.
- Rent: \$26.50/SF Full Service

2nd Floor 4,094 SF