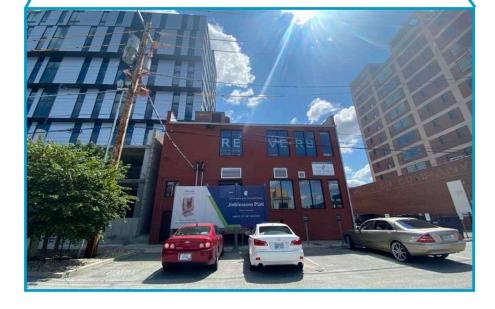

#### **BUILDING HIGHLIGHTS**

- 2nd Floor 4,094 SF Available
- Located in vibrant crossroads district
- Hardwood floors, high ceilings, and open loft floor plan
- Close to Streetcar stop
- New furniture available
- Located next to REVERB, Crossroads' newest luxury apartment complex and Corrigan Station, the remodeled historic landmark.
- Rent: \$26.50/SF Full Service