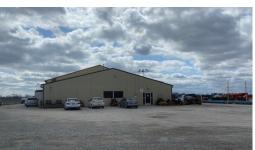

### **BUILDING 1**

Size

Building 1: 7,000+/- SF with 2,800 SF Open

Office

Clear Height 14'-15'9"