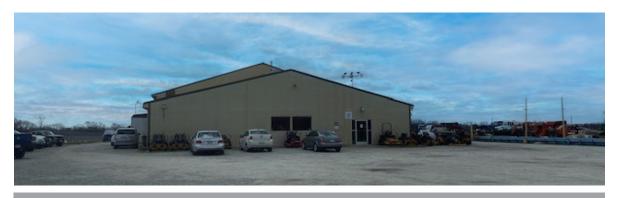

### **BUILDING 1**

Size

Building 1: 7,000+/- SF with 2,800 SF Open

Office

Clear Height 14'-15'9"