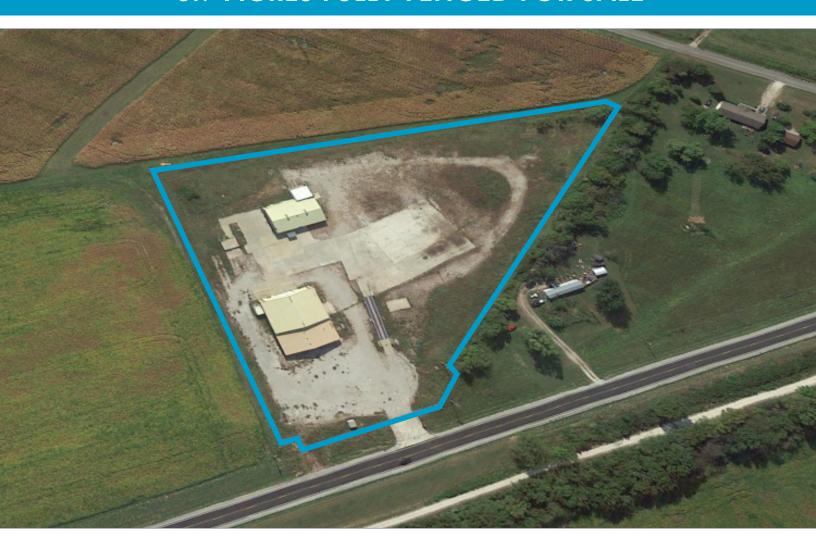

## 5.7 ACRES FULLY FENCED FOR SALE

### **PROPERTY HIGHLIGHTS**

- Lot size 5.7 acres fully fenced property with concrete and gravel surface area
- 7,000+/- SF Building with 2,800 SF Open Office with two 14' drive-in doors
- 3,880 SF Metal Storage Building with one 14' drive-in door
- Property includes a Dock Loading Pad and Truck Scale
- Sale Price: \$650,000

#### 1284 NE HIGHWAY 52 CLINTON, MO

- 5.7 Acres, Fully fenced in with concrete and gravel surface area
- 2 Buildings on the property
- Dock Loading Pad