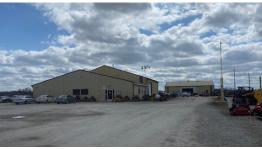

#### **BUILDING 2**

**Size** 3,880 SF Metal Storage Building

Clear Height 14'-15'9"

**Loading** One 14' drive-in doors