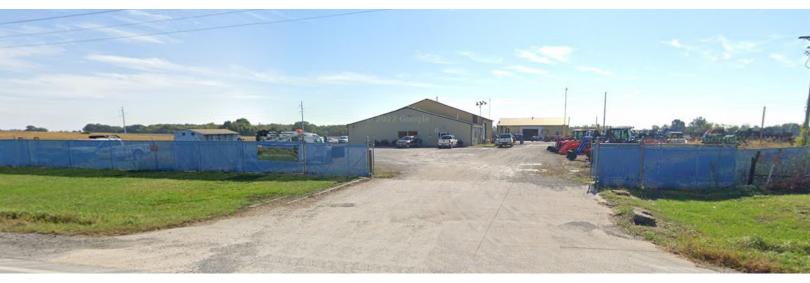

## 5.7 ACRES FULLY FENCED FOR SALE

#### 1284 NE HIGHWAY 52 CLINTON, MO

- 5.7 Acres, Fully fenced in with concrete and gravel surface area
- 2 Buildings on the property
- Dock Loading Pad