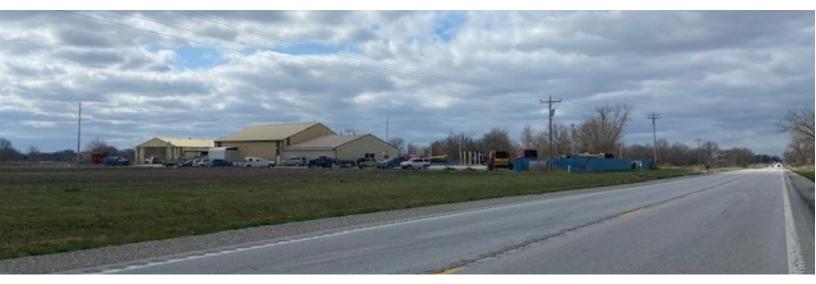

## 5.7 ACRES FULLY FENCED FOR SALE

### **PROPERTY HIGHLIGHTS**

- Lot size 5.7 acres fully fenced property with concrete and gravel surface area
- 7,000+/- SF Building with 2,800 SF Open Office with two 14' drive-in doors
- 3,880 SF Metal Storage Building with one 14' drive-in door
- Property includes a Dock Loading Pad and Truck Scale
- Sale Price: \$650,000

#### 1284 NE HIGHWAY 52 CLINTON, MO

- 5.7 Acres, Fully fenced in with concrete and gravel surface area
- 2 Buildings on the property
- Dock Loading Pad