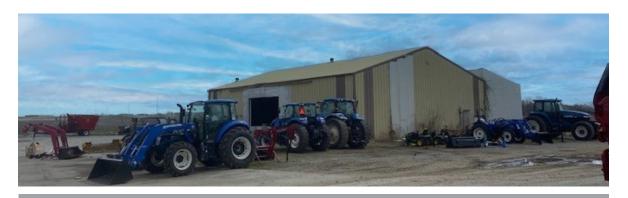

#### **BUILDING 2**

**Size** 3,880 SF Metal Storage Building

Clear Height 14'-15'9"

**Loading** One 14' drive-in doors