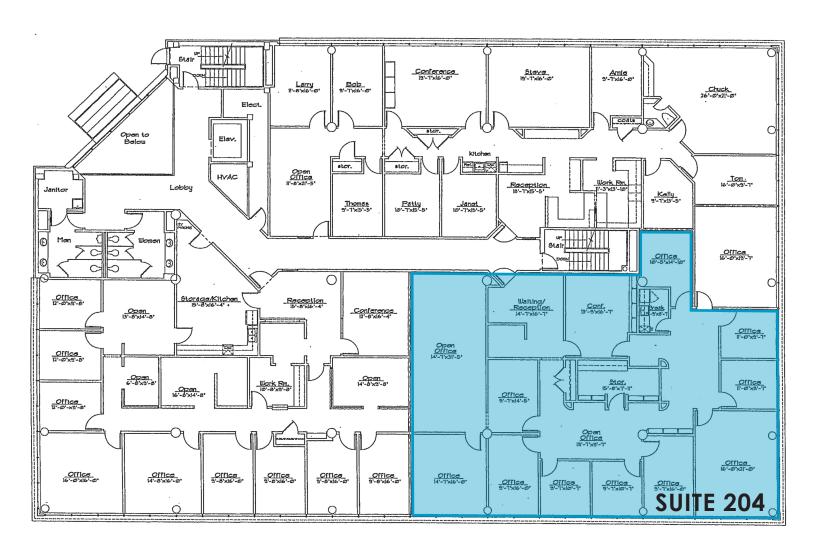

## **OFFICE** HIGHLIGHTS

- Suite 204 3,964 RSF
- Prime location within walking distance to the Country Club Plaza
- Adjacent to Woodside Village which includes the health & tennis club and 36,000 SF of new high end retail shops including Blue Sushi Sake Grill, The Roasterie, and Unforked
- Building amenities include a full kitchen, fitness center, and locker rooms
- Covered parking garage and surface parking available

### **NEIGHBORHOOD**

**SUITE 204:** 3,964 SF