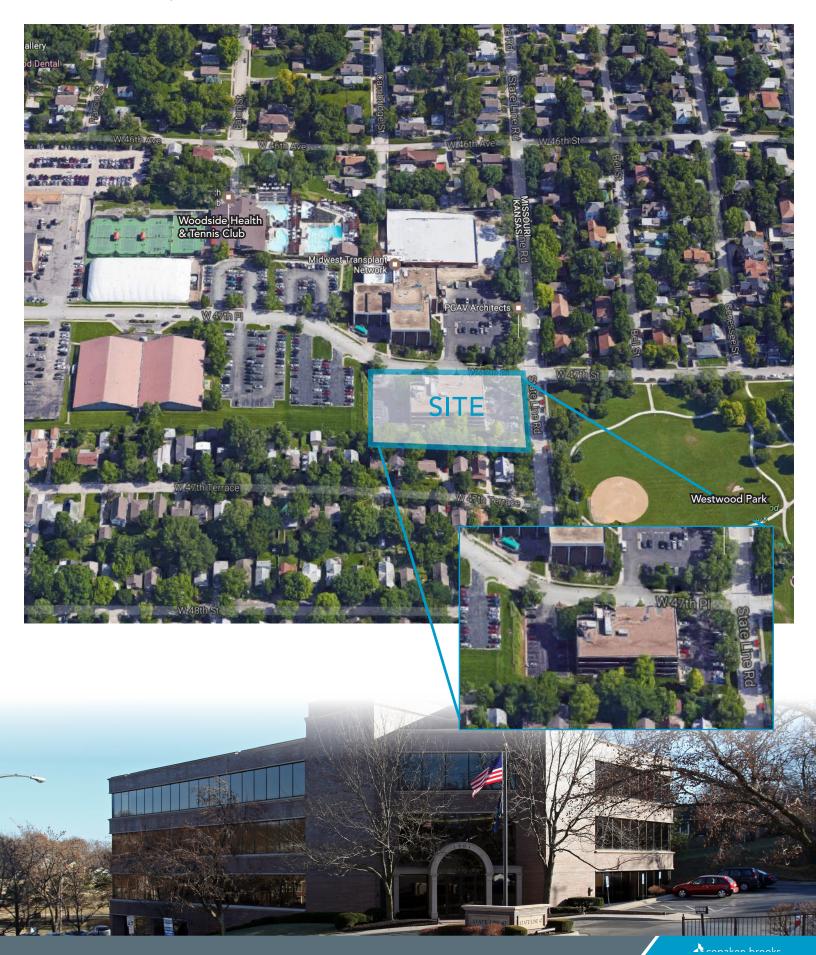

## OFFICE FOR LEASE OR SALE



## **OFFICE** HIGHLIGHTS

- Suite 204 3,964 RSF
- Prime location within walking distance to the Country Club Plaza
- Adjacent to Woodside Village which includes the health & tennis club and 36,000 SF of new high end retail shops including Blue Sushi Sake Grill, The Roasterie, and Unforked
- Building amenities include a full kitchen, fitness center, and locker rooms
- Covered parking garage and surface parking available

### **BUILDING CONTACT**

# MOLLY CRAWFORD MUNNINGHOFF P (816) 701-5013 mcrawford@copaken-brooks.com

# **WESTWOOD**, KANSAS



### **NEIGHBORHOOD**





**SUITE 204:** 3,964 SF



# OFFICE FOR LEASE OR SALE





## **BUILDING CONTACT**

#### **MOLLY CRAWFORD MUNNINGHOFF**

P (816) 701-5013 mcrawford@copaken-brooks.com

All information furnished regarding property for sale or lease is from sources deemed reliable, but no warranty or representation is made as to the accuracy thereof and the same is subject to errors, omissions, changes of prices, rental or other conditions, prior sale or lease, or withdrawal without notice.