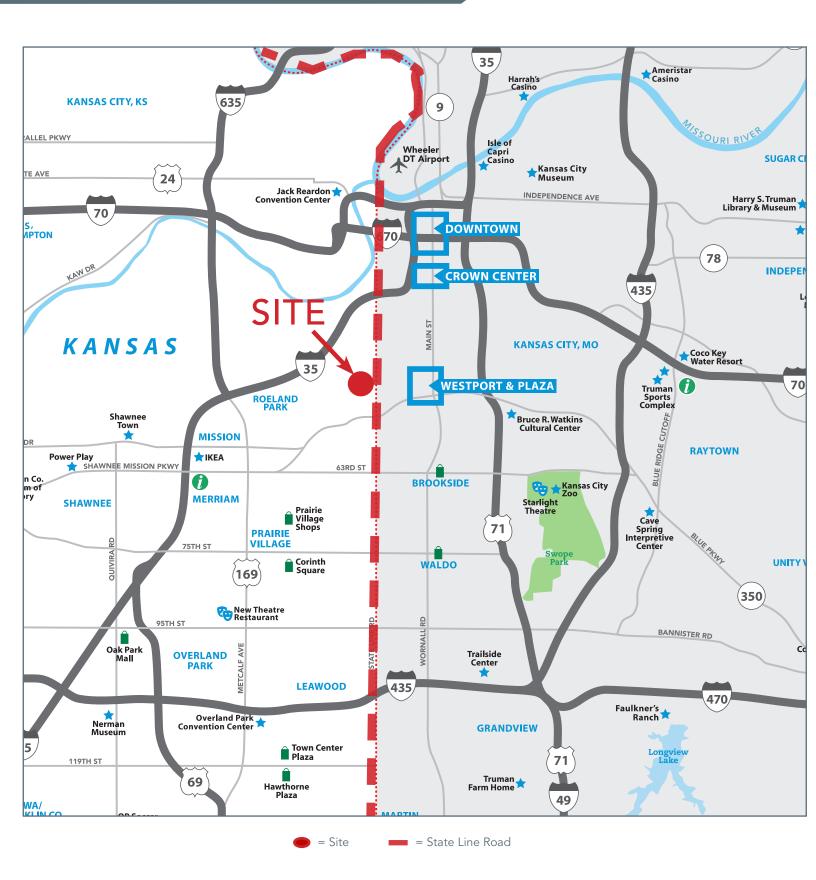

## OFFICE FOR LEASE OR SALE



## **OFFICE** HIGHLIGHTS

- Suite 204 3,964 RSF
- Prime location within walking distance to the Country Club Plaza
- Adjacent to Woodside Village which includes the health & tennis club and 36,000 SF of new high end retail shops including Blue Sushi Sake Grill, The Roasterie, and Unforked
- Building amenities include a full kitchen, fitness center, and locker rooms
- Covered parking garage and surface parking available

### **BUILDING CONTACT**

# MOLLY CRAWFORD MUNNINGHOFF P (816) 701-5013 mcrawford@copaken-brooks.com

# **WESTWOOD**, KANSAS



### **NEIGHBORHOOD**





**SUITE 204:** 3,964 SF



# OFFICE FOR LEASE OR SALE





## **BUILDING CONTACT**

#### **MOLLY CRAWFORD MUNNINGHOFF**

P (816) 701-5013 mcrawford@copaken-brooks.com

All information furnished regarding property for sale or lease is from sources deemed reliable, but no warranty or representation is made as to the accuracy thereof and the same is subject to errors, omissions, changes of prices, rental or other conditions, prior sale or lease, or withdrawal without notice.