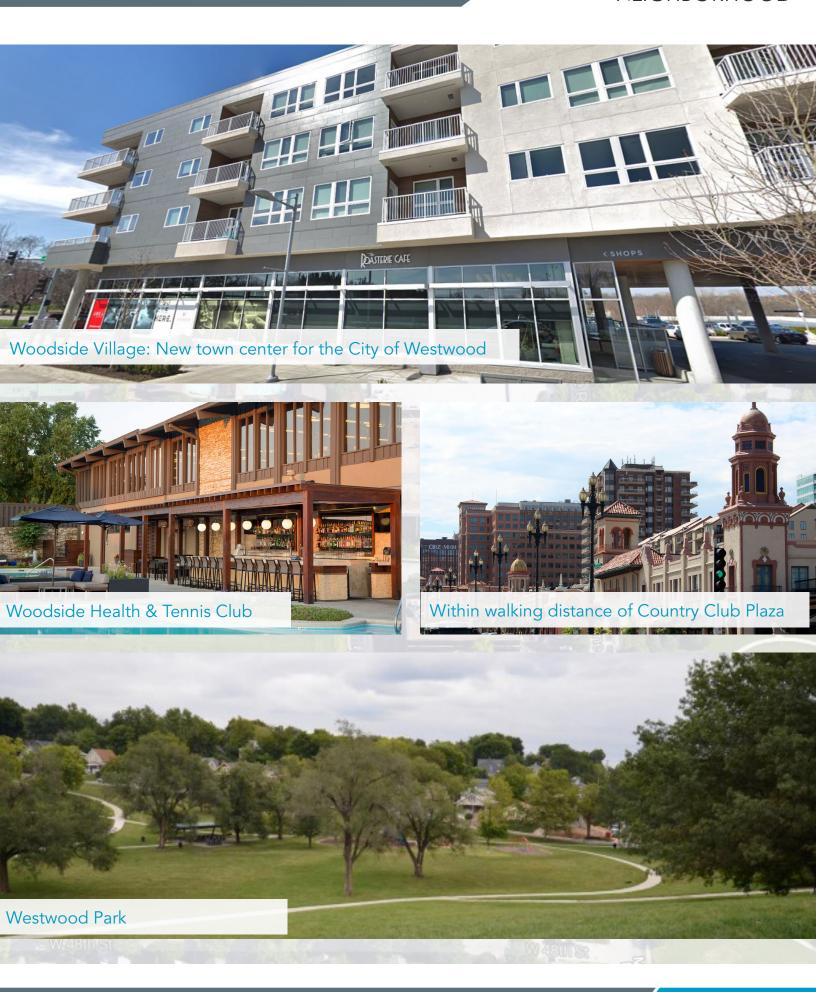

## **OFFICE** HIGHLIGHTS

- Suite 204 3,964 RSF
- Prime location within walking distance to the Country Club Plaza
- Adjacent to Woodside Village which includes the health & tennis club and 36,000 SF of new high end retail shops including Blue Sushi Sake Grill, The Roasterie, and Unforked
- Building amenities include a full kitchen, fitness center, and locker rooms
- Covered parking garage and surface parking available

### **NEIGHBORHOOD**

**SUITE 204:** 3,964 SF