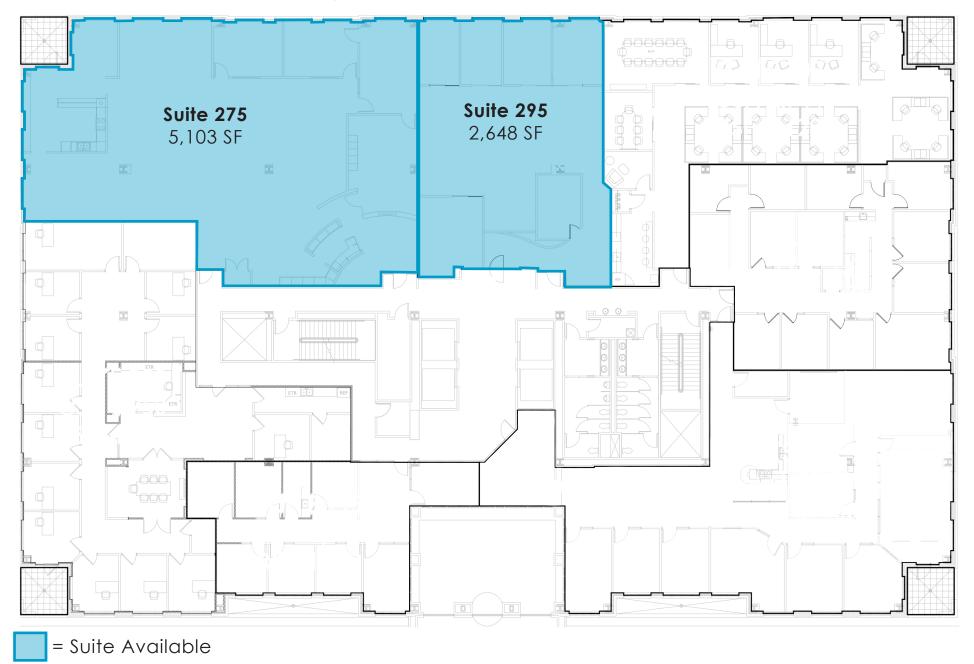

- Piropos
- Phillytime
- Trezo mare

#### Shopping

- Budget Blinds
- California Closests
- Decori
- Design in the City •
- The Foot Spo
- Made in KC
- Nell Hill's

#### Services

- Buenos Aires Room and Metro
   Wedding Chapel Pino
- Eclektica
- Edward Jones
- GreenAcres Market
- Invisalign
- L'acqua Nails & Lashes •
- Metro KC Fitness
- Pinot's Palette
- Rajeunir Medical Spa
- Royal Room at Briarcliff
- The Spa at Briarcliff
- Top Cleaners/Tailor
- Westrock Orthodontics

### Briarcliff Hilltop Amenities

- On site property management
- Covered Parking
- Large Conference Room
- Outdoor Patio
- On site nature trails
- Gorgeous skyline views
- Courtyard Marriott Provides: Large Conference Center, Outdoor Entertainment Lounge and Cafe











## **Garden Level**





## **Second Level**



#### OFFICE SPACE FOR LEASE IN BRIARCLIFF





#### **LEASING** CONTACTS

RYAN BIERY, sion P (816) 701-5017 rbiery@copaken-brooks.com MOLLY CRAWFORD MUNNINGHOFF
P (816) 701-5013
mcrawford@copaken-brooks.com

JOHN D. COE, sior, ccim P (816) 701-5064 jcoe@copaken-brooks.com

All information furnished regarding property for sale or lease is from sources deemed reliable, but no warranty or representation is made as to the accuracy thereof and the same is subject to errors, omissions, changes of prices, rental or other conditions, prior sale or lease, or withdrawal without notice.