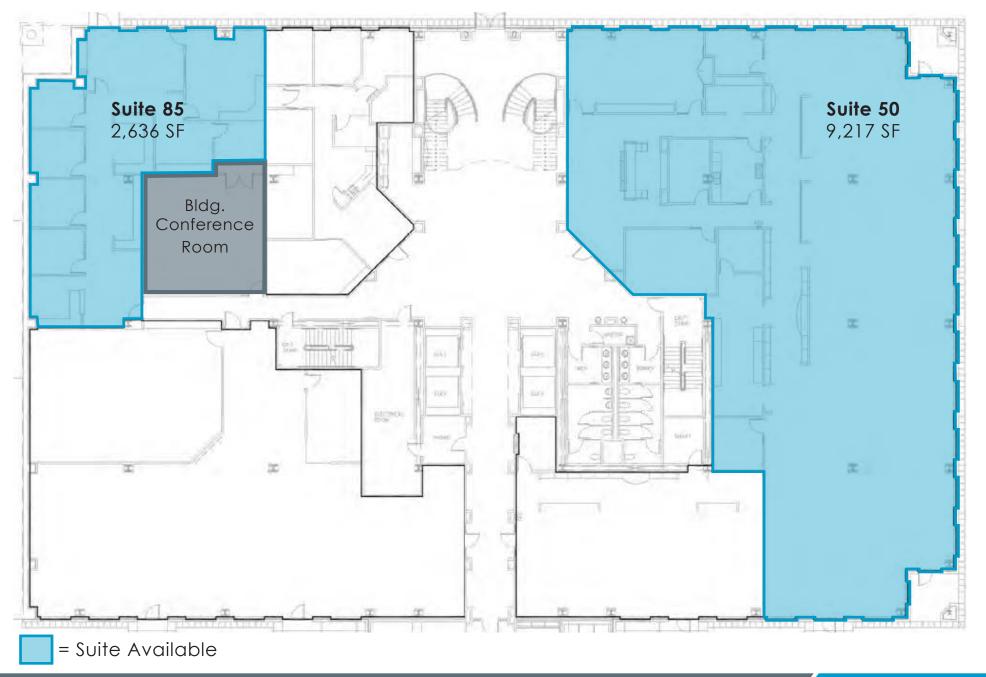

#### **SPACE** HIGHLIGHTS

- 2,636 9,217 SF Available
- Moving to Briarcliff is an investment which provides long lasting value to discerning space users
- Located within 8 minutes of Downtown, the River Market, Crossroads and more!
- Just 13 minutes from Johnson County
- Restaurants, shopping, and banking within walking distance to The Village at Briarcliff
- On site nature trails provide outdoor exercise amenities along the river
- Stunning views of the Downtown Skyline

## **Garden Level**