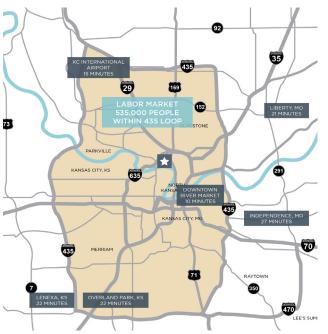

#### **SPACE** HIGHLIGHTS

- 2,636 9,217 SF Available
- Moving to Briarcliff is an investment which provides long lasting value to discerning space users
- Located within 8 minutes of Downtown, the River Market, Crossroads and more!
- Just 13 minutes from Johnson County
- Restaurants, shopping, and banking within walking distance to The Village at Briarcliff
- On site nature trails provide outdoor exercise amenities along the river
- Stunning views of the Downtown Skyline

# **Briarcliff**

Stunning views, countless amenities and first class offices are just some of the reasons Briarcliff is the ultimate place for your business. Briarcliff has easy access to all Metro highways, making you easily accessible to the entire Metro area. The Village at Briarcliff provides incredible restaurants, shopping and more within walking distance. If that's not enough, Downtown, the River Market and Crossroads are just an 8 minute drive. Briarcliff perfectly combines live, work and play to make the ideal place for your business.