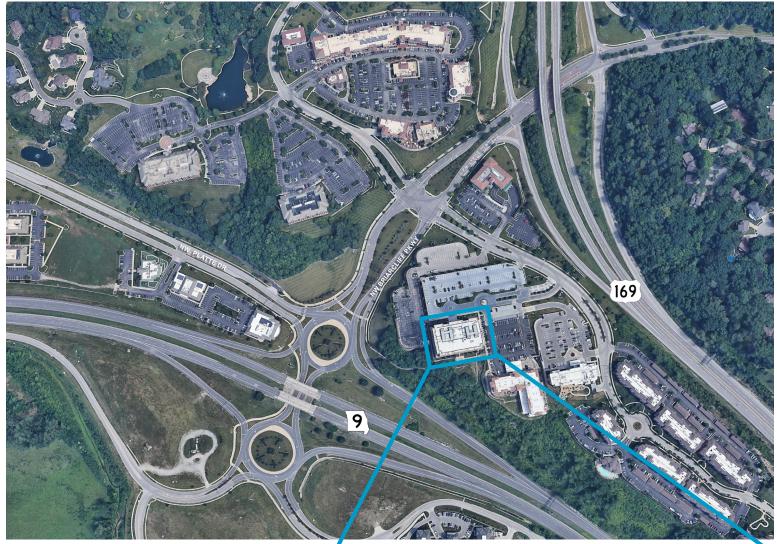

# **Briarcliff**

Stunning views, countless amenities and first class offices are just some of the reasons Briarcliff is the ultimate place for your business. Briarcliff has easy access to all Metro highways, making you easily accessible to the entire Metro area. The Village at Briarcliff provides incredible restaurants, shopping and more within walking distance. If that's not enough, Downtown, the River Market and Crossroads are just an 8 minute drive. Briarcliff perfectly combines live, work and play to make the ideal place for your business.

#### **SPACE** HIGHLIGHTS

- 2,636 9,217 SF Available
- Moving to Briarcliff is an investment which provides long lasting value to discerning space users
- Located within 8 minutes of Downtown, the River Market, Crossroads and more!
- Just 13 minutes from Johnson County
- Restaurants, shopping, and banking within walking distance to The Village at Briarcliff
- On site nature trails provide outdoor exercise amenities along the river
- Stunning views of the Downtown Skyline