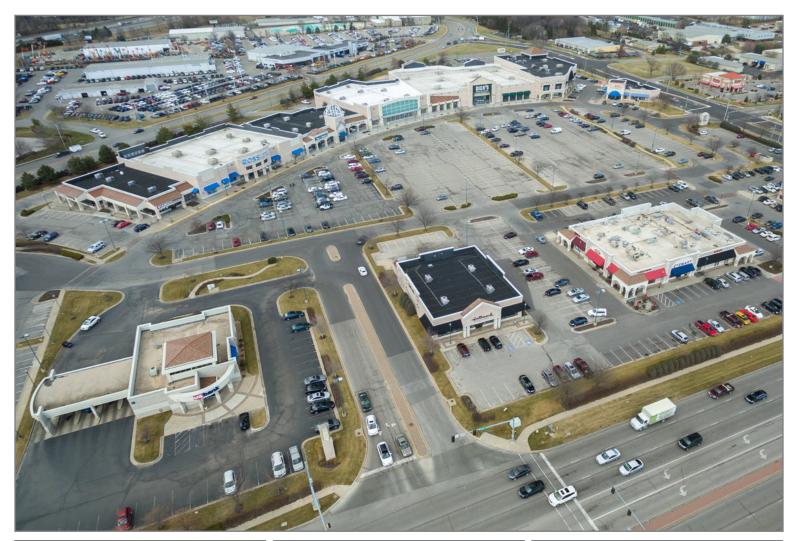

### SITE PLAN

#### AVAILABLE SPACES

| Pad Retail     | 2,037 SF |
|----------------|----------|
| In-Line Retail | 5,809 SF |
| Pad Retail     | 3,100 SF |