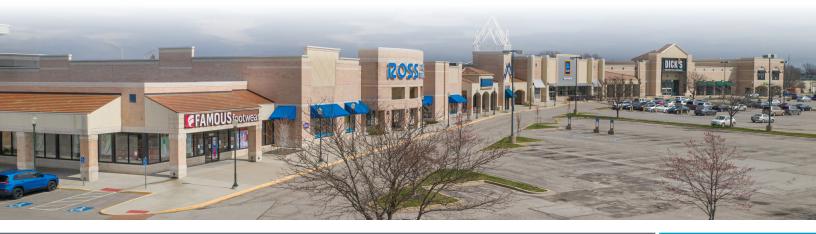

SF 5,809 SF
- Join Dick's Sporting Goods, ALDI, Ross Dress for Less, US Bank, Panera, Chipotle, and many more at this high profile location
- Easy access to Black Bob Rd, 119th Street, & I-35
- Strong demographics with approximately 230,498 people and an average household income of \$112,2776 in a 5-mile radius
- Visibility to over 50,000 CPD on 119th Street & Black Bob Road

#### **LEASING** CONTACT

#### **ERIN JOHNSTON**

P (816) 701-5028 ejohnston@copaken-brooks.com

### LOCATION & DEMOS



#### **DEMOGRAPHIC** HIGHLIGHTS

|               | 1 mile   | 3 miles   | 5 miles   |
|---------------|----------|-----------|-----------|
| Population    | 8,372    | 76,279    | 230,498   |
| Households    | 3,823    | 30,169    | 89,690    |
| Avg HH Income | \$94,269 | \$107,589 | \$112,776 |



Do Better Deals.®

### SITE PLAN



#### AVAILABLE SPACES

| Pad Retail     | 2,037 SF |
|----------------|----------|
| In-Line Retail | 5,809 SF |
| Pad Retail     | 3,100 SF |

#### **PROPERTY IMAGES**















# **NORTHRIDGE PLAZA - RETAIL SPACE FOR LEASE**





## **LEASING** CONTACT

**ERIN JOHNSTON** 

P (816) 701-5028 ejohnston@copaken-brooks.com

All information furnished regarding property for sale or lease is from sources deemed reliable, but no warranty or representation is made as to the accuracy thereof and the same is subject to errors, omissions, changes of prices, rental or other conditions, prior sale or lease, or withdrawal without notice.