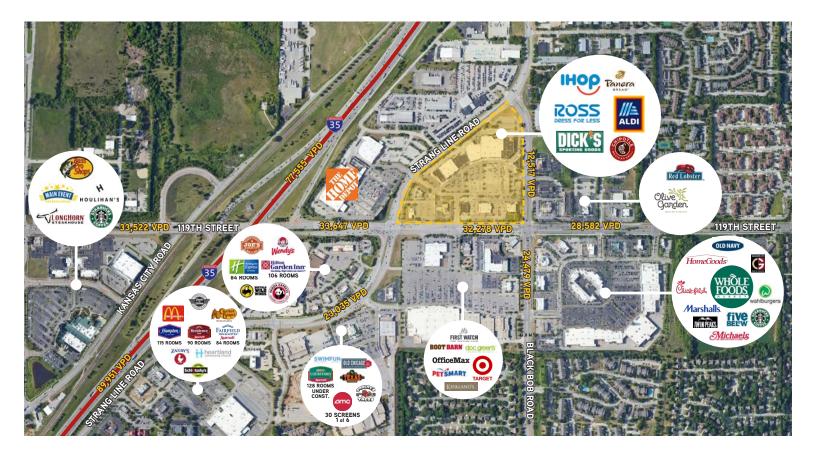

### LOCATION & DEMOS

#### **DEMOGRAPHIC** HIGHLIGHTS

|               | 1 mile   | 3 miles   | 5 miles   |
|---------------|----------|-----------|-----------|
| Population    | 8,372    | 76,279    | 230,498   |
| Households    | 3,823    | 30,169    | 89,690    |
| Avg HH Income | \$94,269 | \$107,589 | \$112,776 |