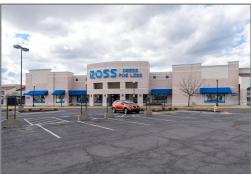

#### **PROPERTY IMAGES**

## **SPACE** HIGHLIGHTS

- Inline and pad retail opportunities from 2,037 SF 5,809 SF
- Join Dick's Sporting Goods, ALDI, Ross Dress for Less, US Bank, Panera, Chipotle, and many more at this high profile location
- Easy access to Black Bob Rd, 119th Street, & I-35
- Strong demographics with approximately 230,498 people and an average household income of \$112,2776 in a 5-mile radius
- Visibility to over 50,000 CPD on 119th Street & Black Bob Road