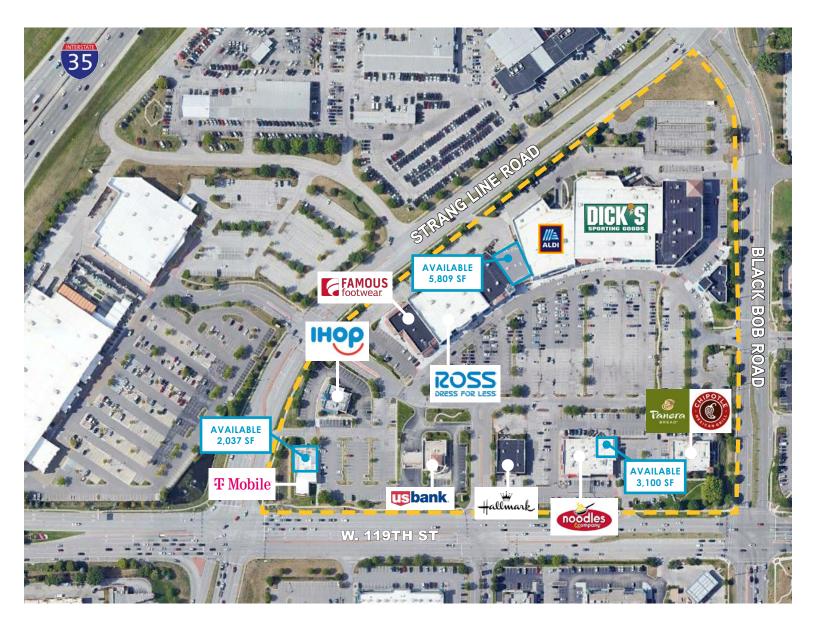

### SITE PLAN

#### AVAILABLE SPACES

| Pad Retail     | 2,037 SF |
|----------------|----------|
| In-Line Retail | 5,809 SF |
| Pad Retail     | 3,100 SF |