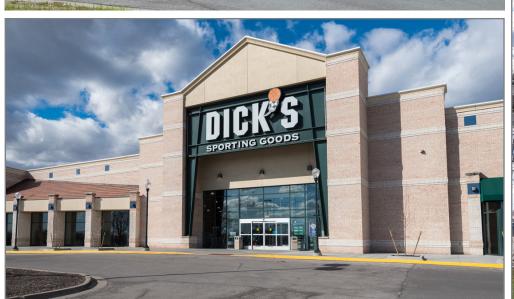

#### **PROPERTY IMAGES**

## **SPACE** HIGHLIGHTS

- Inline and pad retail opportunities from 2,037 SF 5,809 SF
- Join Dick's Sporting Goods, ALDI, Ross Dress for Less, US Bank, Panera, Chipotle, and many more at this high profile location
- Easy access to Black Bob Rd, 119th Street, & I-35
- Strong demographics with approximately 230,498 people and an average household income of \$112,2776 in a 5-mile radius
- Visibility to over 50,000 CPD on 119th Street & Black Bob Road