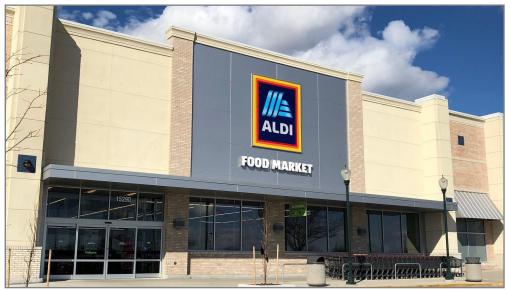

#### **PROPERTY IMAGES**

## **SPACE** HIGHLIGHTS

- Inline and pad retail opportunities from 2,037 SF 5,809 SF
- Join Dick's Sporting Goods, ALDI, Ross Dress for Less, US Bank, Panera, Chipotle, and many more at this high profile location
- Easy access to Black Bob Rd, 119th Street, & I-35
- Strong demographics with approximately 230,498 people and an average household income of \$112,2776 in a 5-mile radius
- Visibility to over 50,000 CPD on 119th Street & Black Bob Road