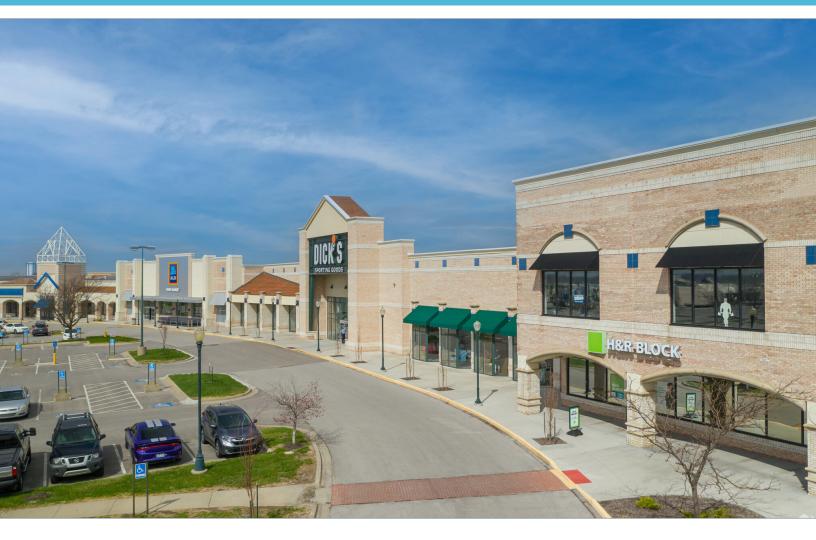

NWC OF 119TH ST & BLACK BOB RD OLATHE, KS



# **NORTHRIDGE PLAZA - RETAIL SPACE FOR LEASE**



## **SPACE** HIGHLIGHTS

- Inline and pad retail opportunities from 2,037 SF 5,809 SF
- Join Dick's Sporting Goods, ALDI, Ross Dress for Less, US Bank, Panera, Chipotle, and many more at this high profile location
- Easy access to Black Bob Rd, 119th Street, & I-35
- Strong demographics with approximately 230,498 people and an average household income of \$112,2776 in a 5-mile radius
- Visibility to over 50,000 CPD on 119th Street & Black Bob Road

#### **LEASING** CONTACT

#### **ERIN JOHNSTON**

P (816) 701-5028 ejohnston@copaken-brooks.com

### LOCATION & DEMOS



#### **DEMOGRAPHIC** HIGHLIGHTS

|               | 1 mile   | 3 miles   | 5 miles   |
|---------------|----------|-----------|-----------|
| Population    | 8,372    | 76,279    | 230,498   |
| Households    | 3,823    | 30,