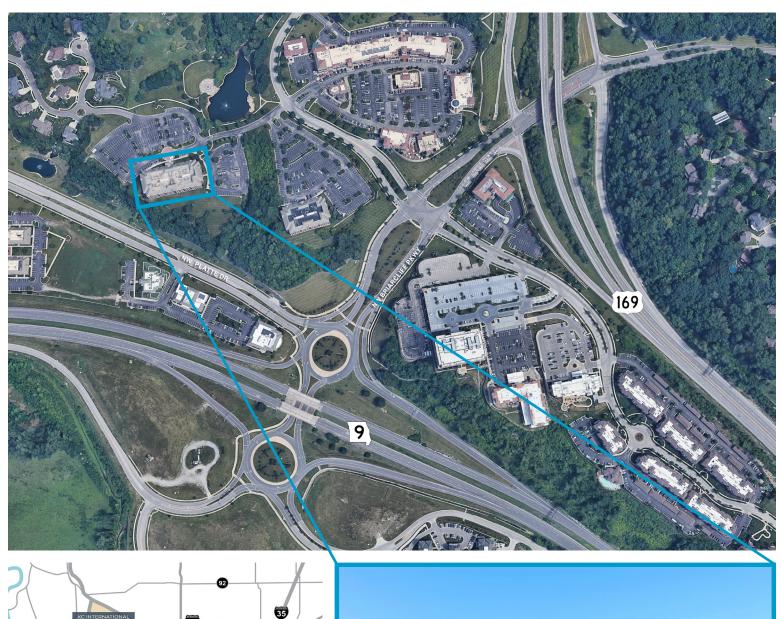

#### **SPACE** HIGHLIGHTS

- 3,672 14,477 SF Available
- Moving to Briarcliff is an investment which provides long lasting value to discerning space users
- Located within 8 minutes of Downtown, the River Market, Crossroads and more!
- Just 13 minutes from Johnson County
- Restaurants, shopping, and banking within walking distance to The Village at Briarcliff
- On site nature trails provide outdoor exercise amenities along the river
- Stunning views of the Downtown Skyline

# **Briarcliff**

Stunning views, countless amenities and first class offices are just some of the reasons Briarcliff is the ultimate place for your business. Briarcliff has easy access to all Metro highways, making you easily accessible to the entire Metro area. The Village at Briarcliff provides incredible restaurants, shopping and more within walking distance. If that's not enough, Downtown, the River Market and Crossroads are just an 8 minute drive. Briarcliff perfectly combines live, work and play to make the ideal place for your business.