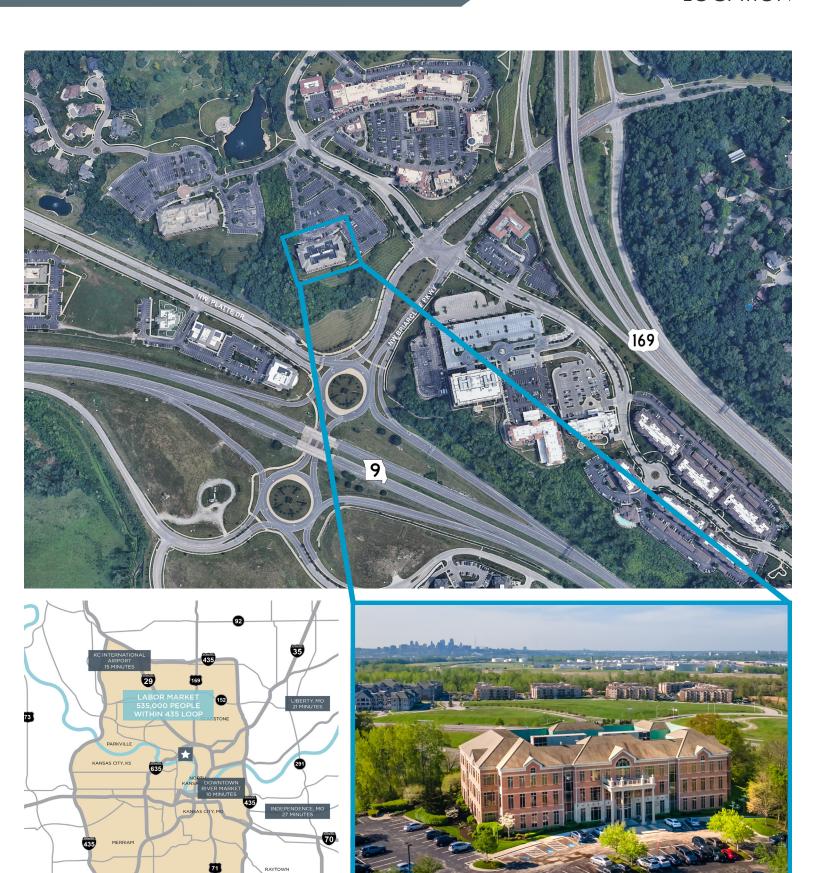

#### **SPACE** HIGHLIGHTS

- 2,608 37,212 SF Available
- Lobby, elevators, and common area bathrooms were recently renovated
- Moving to Briarcliff is an investment which provides long lasting value to discerning space users
- Located within 8 minutes of Downtown, the River Market, Crossroads and more!
- Just 13 minutes from Johnson County
- Restaurants, shopping, and banking within walking distance to The Village at Briarcliff
- On site nature trails provide outdoor exercise amenities along the river
- Stunning views of the Downtown Skyline

# **Briarcliff**

Stunning views, countless amenities and first class offices are just some of the reasons Briarcliff is the ultimate place for your business. Briarcliff has easy access to all Metro highways, making you easily accessible to the entire Metro area. The Village at Briarcliff provides incredible restaurants, shopping and more within walking distance. If that's not enough, Downtown, the River Market and Crossroads are just an 8 minute drive. Briarcliff perfectly combines live, work and play to make the ideal place for your business.