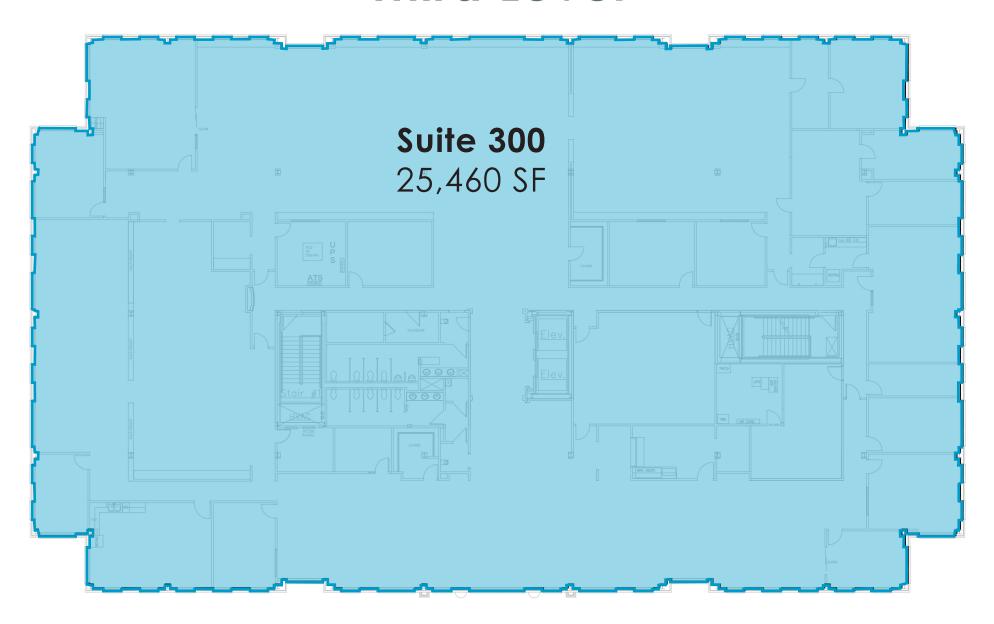

Briarcliff Amenities**

#### Restaurants

- Briarcliff Barrio Mexican Kitchen
- Greenacres Deli
- Headrush Roasters
- Piropos
- Phillytime
- Trezo mare

#### Shopping

- Budget Blinds
- California Closests
- Decori
- Design in the City •
- The Foot Spo
- Made in KC
- Nell Hill's

#### Services

- Buenos Aires Room and •
  Wedding Chapel
- Eclektica
- Edward Jones
- GreenAcres Market
- Invisalign
- L'acqua Nails & Lashes •
- Metro KC Fitness
- Pinot's Palette
- Rajeunir Medical Spa
- Royal Room at Briarcliff
- The Spa at Briarcliff
- Top Cleaners/Tailor
- Westrock Orthodontics

### **Briarcliff I Amenities**

- Recently renovated lobby, elevators & common area bathrooms
- On site property management
- On site nature trails
- Gorgeous skyline views





## First Level



## **Third Level**



### OFFICE SPACE FOR LEASE IN BRIARCLIFF



#### **LEASING CONTACTS**

RYAN BIERY, sion P (816) 701-5017 rbiery@copaken-brooks.com MOLLY CRAWFORD MUNNINGHOFF P (816) 701-5013 mcrawford@copaken-brooks.com JOHN D. COE, SIOR, CCIM P (816) 701-5064 jcoe@copaken-brooks.com

All information furnished regarding property for sale or lease is from sources deemed reliable, but no warranty or representation is made as to the accuracy thereof and the same is subject to errors, omissions, changes of prices, rental or other conditions, prior sale or lease, or withdrawal without notice.