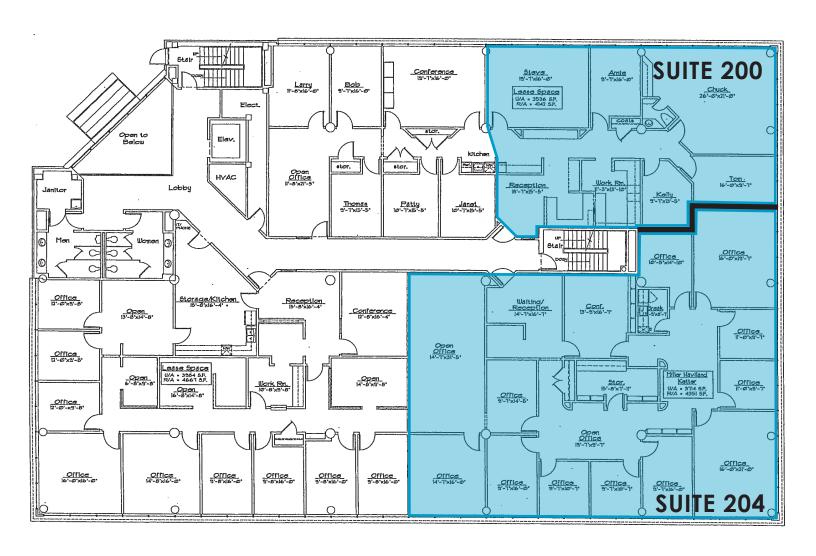

### **OFFICE HIGHLIGHTS**

- Suite 200 2,253 RSF
- Suite 204 4,351 RSF
  - Suites can be combined for 6,604 RSF
- Prime location within walking distance to the Country Club Plaza
- Adjacent to Woodside Village which includes the health & tennis club and 36,000 SF of new high end retail shops including Blue Sushi Sake Grill, The Roasterie, and Unforked
- Building amenities include a full kitchen, fitness center, and locker rooms
- Covered parking garage and surface parking available

### **NEIGHBORHOOD**

**SUITE 200:** 2,253 SF

**SUITE 204:** 4,351 SF

CAN BE COMBINED FOR 6,604 SF