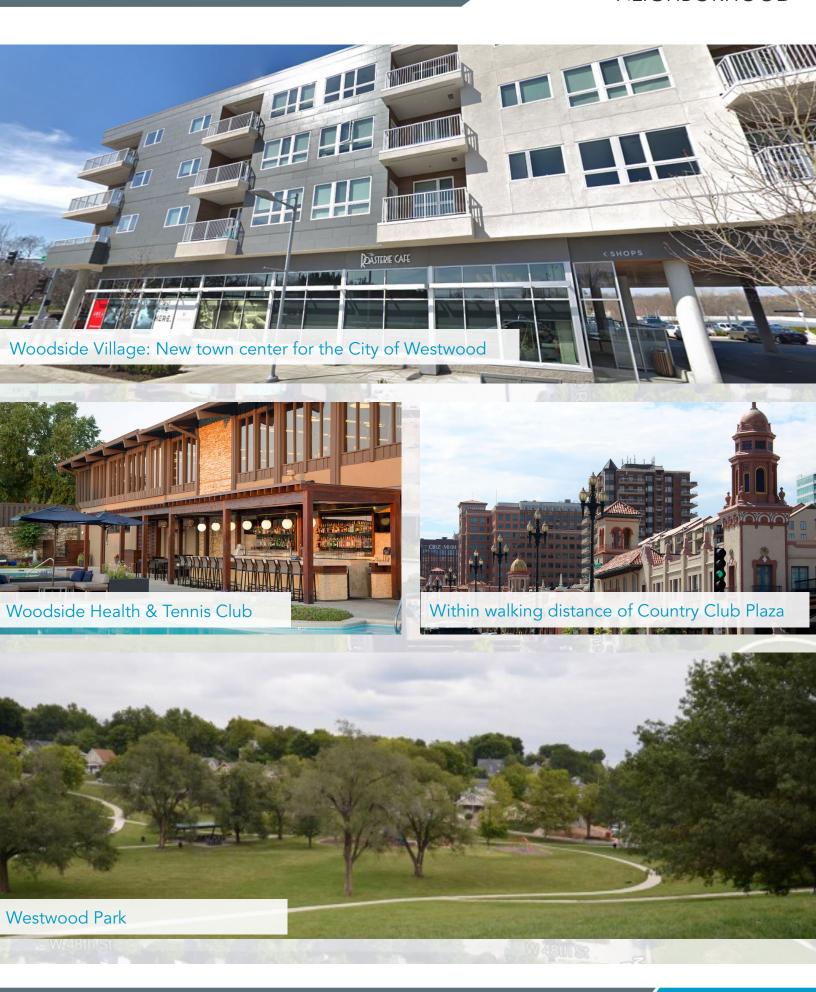

### **OFFICE HIGHLIGHTS**

- Suite 200 2,253 RSF
- Suite 204 4,351 RSF
  - Suites can be combined for 6,604 RSF
- Prime location within walking distance to the Country Club Plaza
- Adjacent to Woodside Village which includes the health & tennis club and 36,000 SF of new high end retail shops including Blue Sushi Sake Grill, The Roasterie, and Unforked
- Building amenities include a full kitchen, fitness center, and locker rooms
- Covered parking garage and surface parking available

### **NEIGHBORHOOD**

**SUITE 200:** 2,253 SF

**SUITE 204:** 4,351 SF

CAN BE COMBINED FOR 6,604 SF