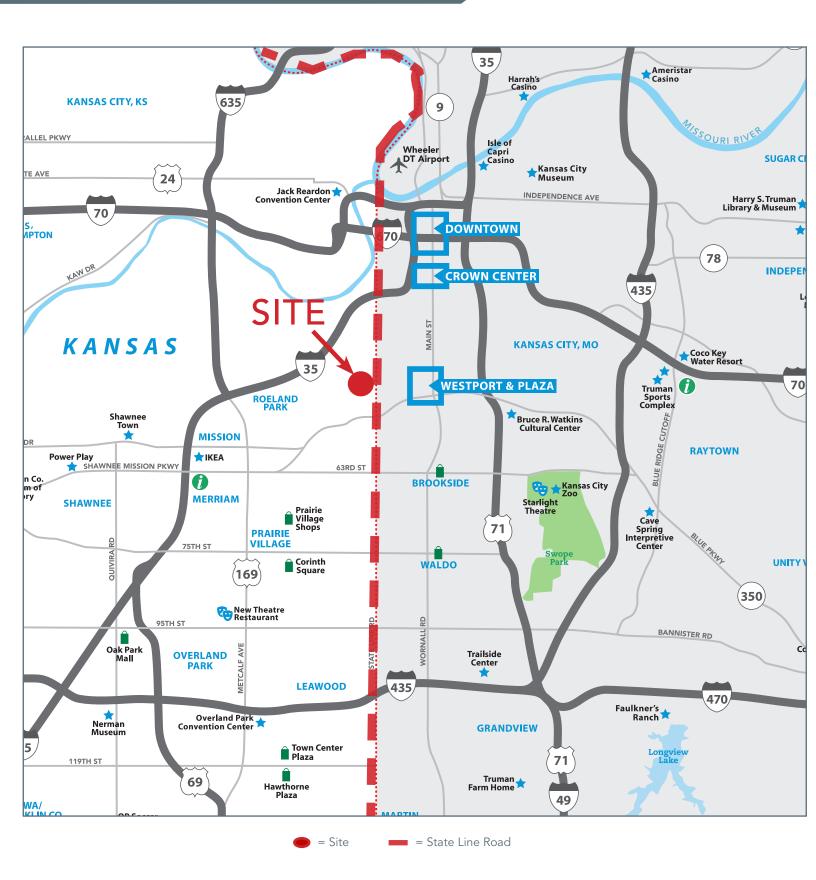

### **OFFICE HIGHLIGHTS**

- Suite 200 2,253 RSF
- Suite 204 4,351 RSF
  - Suites can be combined for 6,604 RSF
- Prime location within walking distance to the Country Club Plaza
- Adjacent to Woodside Village which includes the health & tennis club and 36,000 SF of new high end retail shops including Blue Sushi Sake Grill, The Roasterie, and Unforked
- Building amenities include a full kitchen, fitness center, and locker rooms
- Covered parking garage and surface parking available

# **WESTWOOD**, KANSAS