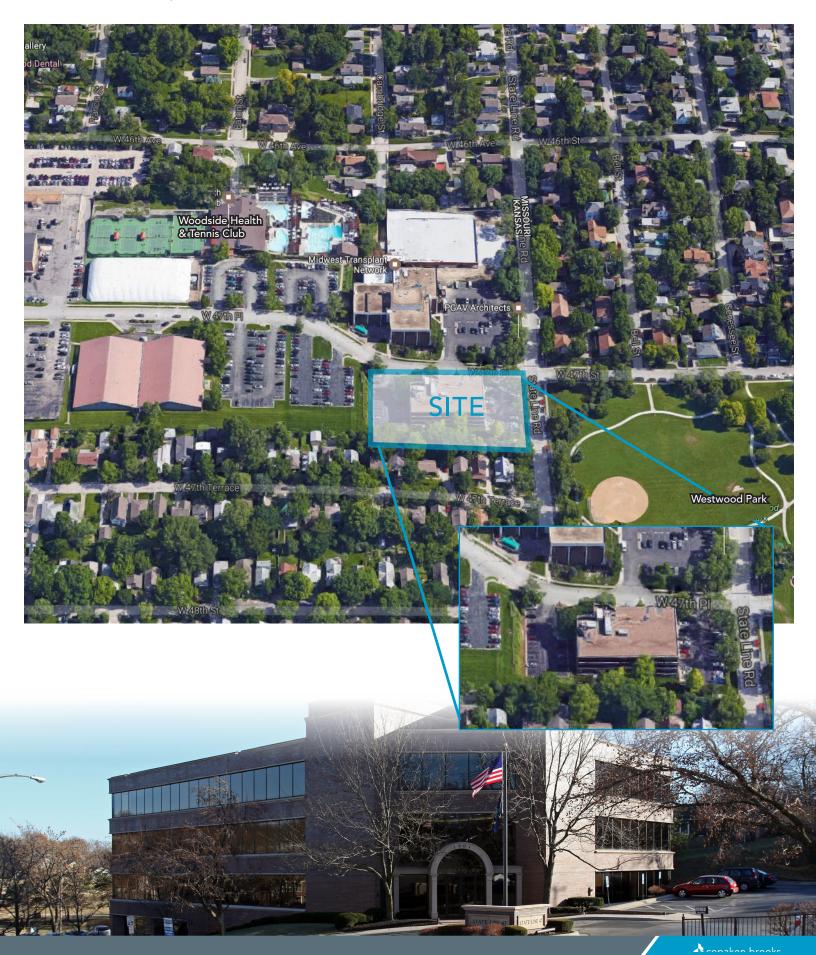

### **OFFICE HIGHLIGHTS**

- Suite 200 2,253 RSF
- Suite 204 4,351 RSF
  - Suites can be combined for 6,604 RSF
- Prime location within walking distance to the Country Club Plaza
- Adjacent to Woodside Village which includes the health & tennis club and 36,000 SF of new high end retail shops including Blue Sushi Sake Grill, The Roasterie, and Unforked
- Building amenities include a full kitchen, fitness center, and locker rooms
- Covered parking garage and surface parking available

### **NEIGHBORHOOD**

**SUITE 200:** 2,253 SF

**SUITE 204:** 4,351 SF

CAN BE COMBINED FOR 6,604 SF