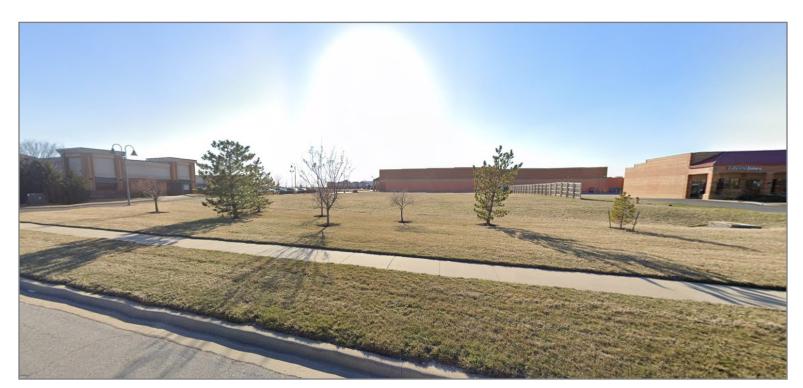

# PAD SITE FOR SALE

# **LAND HIGHLIGHTS**

- 65,340 SF (1.5 Acres) Pad Site For Sale
- Second highest income in state of Kansas by zip code
- Price Chopper brings more than 25,000 weekly shoppers to the center
- Excellent access & visibility
- Adjacent to Cameron's Court, a planned mixed-use development spanning 116 Acres & 883 housing units