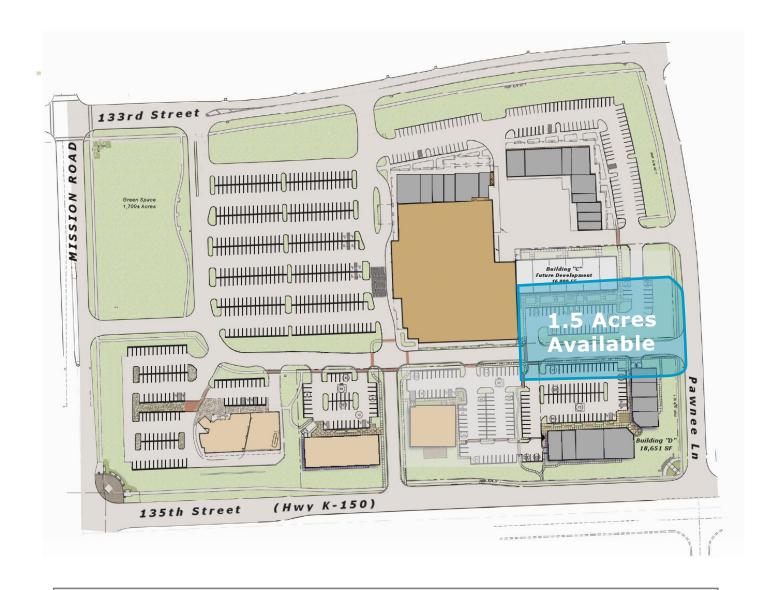

|                                                  | LISTING INFORMATION                           |
|--------------------------------------------------|-----------------------------------------------|
| Shopping Center                                  | Market Square                                 |
| Address                                          | 3601-3633 W 133rd St<br>Leawood, Kansas 66209 |
| Space Available                                  | 63,340 SF (1.5 Acres)                         |
| Parking                                          | 5.59/1,000 SF<br>845 Surface Spaces           |
| Zoning                                           | CP-O, Planned Office Building District        |
| Frontage                                         | 339' on 133rd St (with 1 curb cuts)           |
| <b>Traffic Volume</b><br>W 135th St & Mission Rd | 19,115 Cars Daily                             |
| Population Growth '21-'26                        | 3.31%                                         |

# **Market Square Tenants**

- A Lancaster Liquor
- **B** Playabilities
- C Kahn Family Dental
- D Carmelle Hair
- E Krigel Mesh Diamonds J Invisible Fence
- F Blush Boot Camp
- **G** BP Nails
- **H** Optimal Health
- I WHC Worldwide
- **K** Available
- L Edward Jones
- M Emler Swim School
- N Animal Health
- O Code Ninjas
- P Sarpino's
- **Q** Kumon Tutoring
- R Back to Rock
- S China King
- T PT Solutions