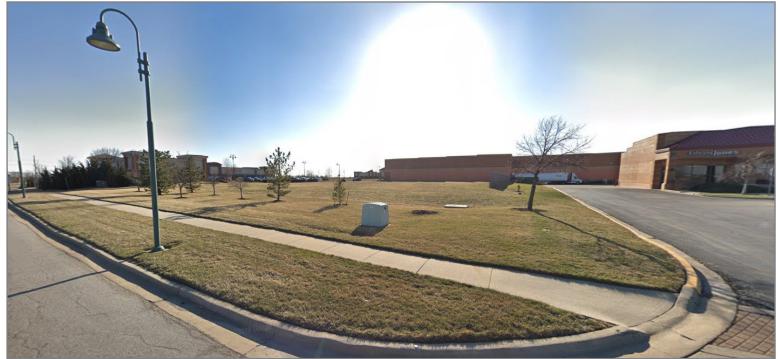

# PAD SITE FOR SALE

# **LAND HIGHLIGHTS**

- 65,340 SF (1.5 Acres) Pad Site For Sale
- Second highest income in state of Kansas by zip code
- Price Chopper brings more than 25,000 weekly shoppers to the center
- Excellent access & visibility
- Adjacent to Cameron's Court, a planned mixed-use development spanning 116 Acres & 883 housing units