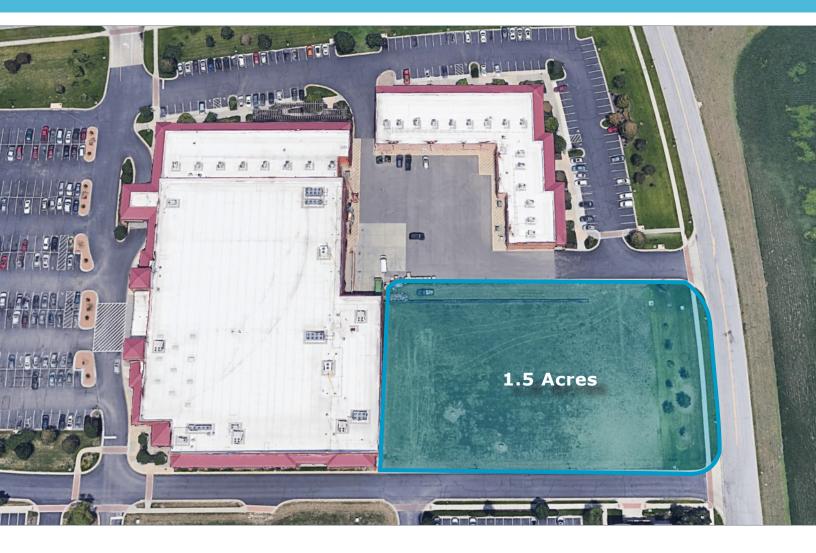

# PAD SITE FOR SALE

# **LAND HIGHLIGHTS**

- 65,340 SF (1.5 Acres) Pad Site For Sale
- Second highest income in state of Kansas by zip code
- Price Chopper brings more than 25,000 weekly shoppers to the center
- Excellent access & visibility
- Adjacent to Cameron's Court, a planned mixed-use development spanning 116 Acres & 883 housing units