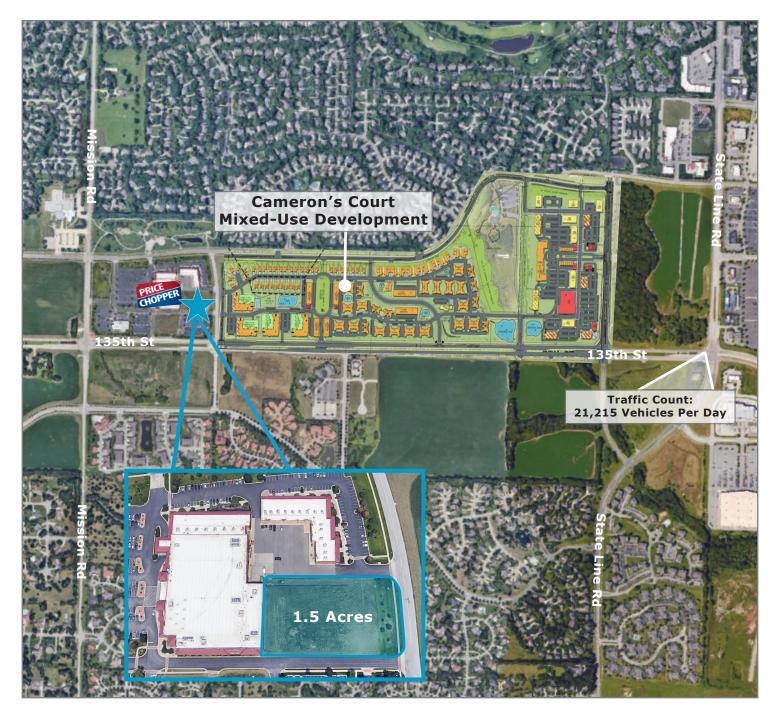

# **LAND HIGHLIGHTS**

- 65,340 SF (1.5 Acres) Pad Site For Sale
- Second highest income in state of Kansas by zip code
- Price Chopper brings more than 25,000 weekly shoppers to the center
- Excellent access & visibility
- Adjacent to Cameron's Court, a planned mixed-use development spanning 116 Acres & 883 housing units

|                                                  | LISTING INFORMATION                           |
|--------------------------------------------------|-----------------------------------------------|
| Shopping Center                                  | Market Square                                 |
| Address                                          | 3601-3633 W 133rd St<br>Leawood, Kansas 66209 |
| Space Available                                  | 63,340 SF (1.5 Acres)                         |
| Parking                                          | 5.59/1,000 SF<br>845 Surface Spaces           |
| Zoning                                           | CP-O, Planned Office Building District        |
| Frontage                                         | 339' on 133rd St (with 1 curb cuts)           |
| <b>Traffic Volume</b><br>W 135th St & Mission Rd | 19,115 Cars Daily                             |
| Population Growth '21-'26                        | 3.31%                                         |