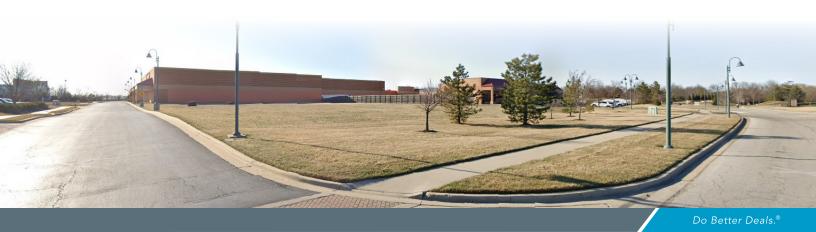

# PAD SITE FOR SALE

# **LAND HIGHLIGHTS**

- 65,340 SF (1.5 Acres) Pad Site For Sale
- Second highest income in state of Kansas by zip code
- Price Chopper brings more than 25,000 weekly shoppers to the center
- Excellent access & visibility
- Adjacent to Cameron's Court, a planned mixed-use development spanning 116 Acres & 883 housing units