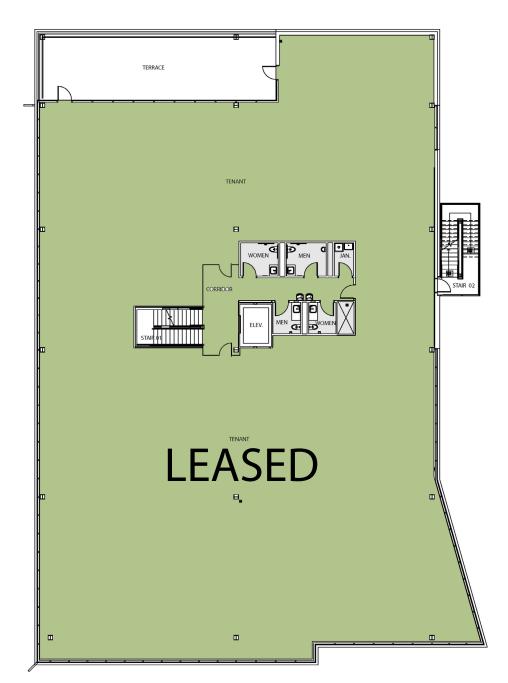

# SECONDFLOOR

- » Seven Individual Suites, a one-of-a-kind office product
- » Shared Kitchenette, Conference Space, Outdoor Patio, and Common Areas
- » Each suite has a private balcony with breathtaking views of Kansas City

AVAILABLE SUITES

Can you see yourself here? Take the next step. Make your appointment today!

Leasing by Copaken Brooks 816.701.5000

Ryan Biery, SIOR rbiery@copaken-brooks.com

John Coe, SIOR, CCIM jcoe@copaken-brooks.com