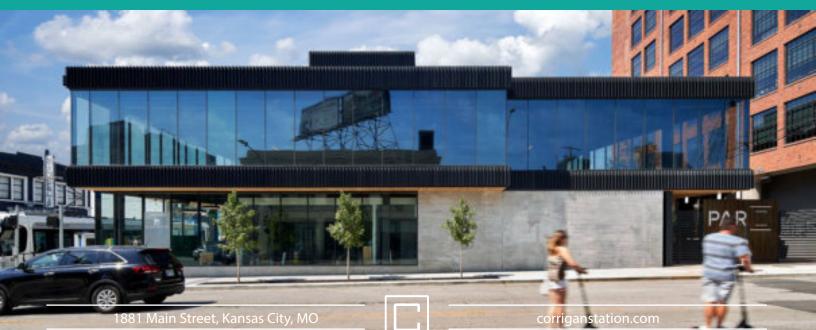

## KC'sNEWCrossroadsOffice

Located in the heart of the Crossroads Arts District, Phase Two of Corrigan Station is an innovative new addition to the iconic historic landmark that recently gained a new life as a vibrant, mixed-use destination for tenants and visitors. The building offers great access and connectivity, and desirable amenities – a perfect fit for companies seeking an innovative and progressive workspace.

#### PLACE YOURSELF IN THE INTERSECTION OF THE CROSSROADS AT 19TH & MAIN

- » 3 Story, 22,910 RSF Building
- » Located directly adjacent to the KC Streetcar stop
- » Common Area includes kitchen, outdoor deck, and conference room
- » PARC access with small fast-casual restaurant, Ravenous

1881 Main Street, Kansas City, MO

corriganstation.com

**3D development**