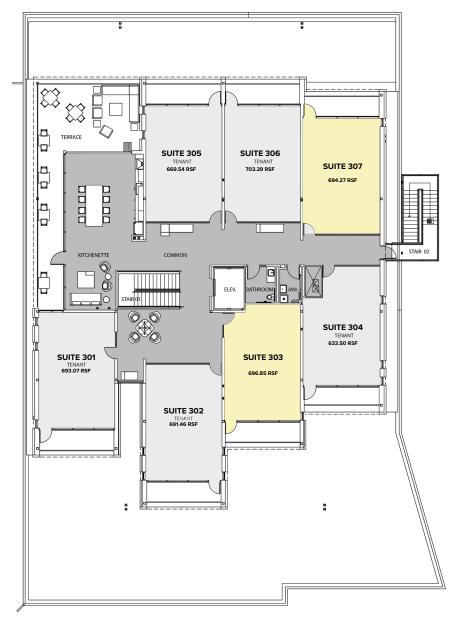

# SECONDFLOOR

- » Seven Individual Suites, a one-of-a-kind office product
- » Shared Kitchenette, Conference Space, Outdoor Patio, and Common Areas
- » Each suite has a private balcony with breathtaking views of Kansas City

AVAILABLE SUITES

Can you see yourself here? Take the next step. Make your appointment today!

Leasing by Copaken Brooks 816.701.5000

Ryan Biery, SIOR rbiery@copaken-brooks.com

John Coe, SIOR, CCIM jcoe@copaken-brooks.com