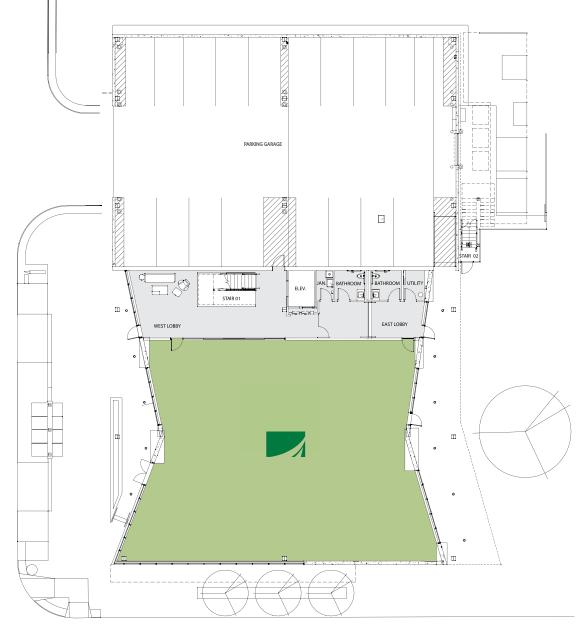

#### PLACE YOURSELF IN THE INTERSECTION OF THE CROSSROADS AT 19TH & MAIN

- » 3 Story, 22,910 RSF Building
- » Located directly adjacent to the KC Streetcar stop
- » Common Area includes kitchen, outdoor deck, and conference room
- » PARC access with small fast-casual restaurant, Ravenous

PAR

- » Home of Academy Bank
- » Building Lobby
- » Covered Parking
- » Access to the Parc