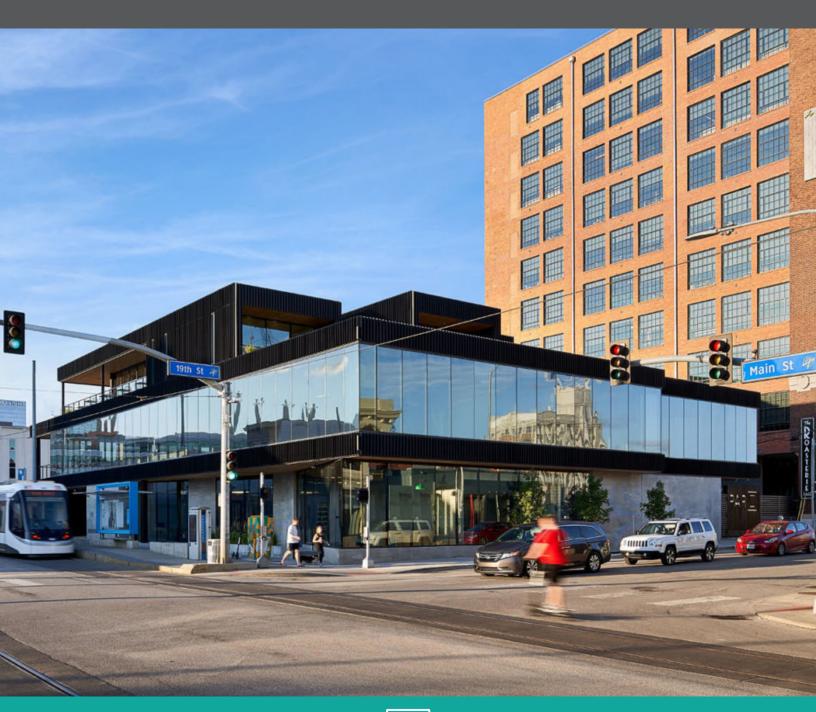

## KC'sNEWCrossroadsOffice

Located in the heart of the Crossroads Arts District, Phase Two of Corrigan Station is an innovative new addition to the iconic historic landmark that recently gained a new life as a vibrant, mixed-use destination for tenants and visitors. The building offers great access and connectivity, and desirable amenities – a perfect fit for companies seeking an innovative and progressive workspace.

#### PLACE YOURSELF IN THE INTERSECTION OF THE CROSSROADS AT 19TH & MAIN

- » 3 Story, 22,910 RSF Building
- » Located directly adjacent to the KC Streetcar stop
- » Common Area includes kitchen, outdoor deck, and conference room
- » PARC access with small fast-casual restaurant, Ravenous