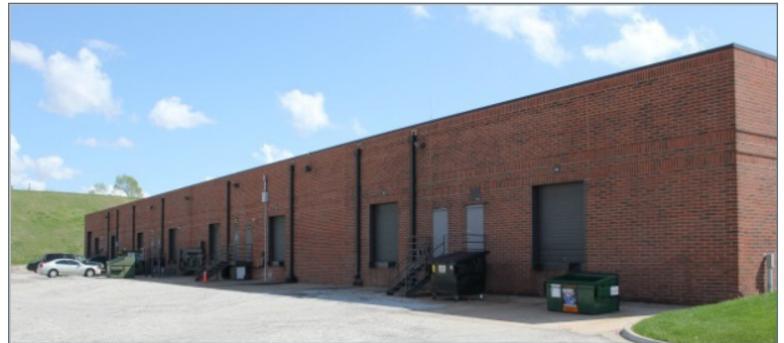

### **CAMBRIDGE BUSINESS PARK - BUSINESS CENTER 2**

#### **SPACE** HIGHLIGHTS

- 2 buildings consisting of 53,035 SF
- Accommodates large and small businesses
- Instant accessibility to Interstate 35 and the city's primary thoroughfares
- Appropriate for light manufacturing, showroom and warehouse/flex applications
- Positioned in well-maintained and secured business park setting
- Ample on-site parking
- Great location central to the city's major thoroughfares; moments from the Plaza, Crown Center, Westport and Downtown

## **BUSINESS CENTER 2 - SPACE FOR LEASE**