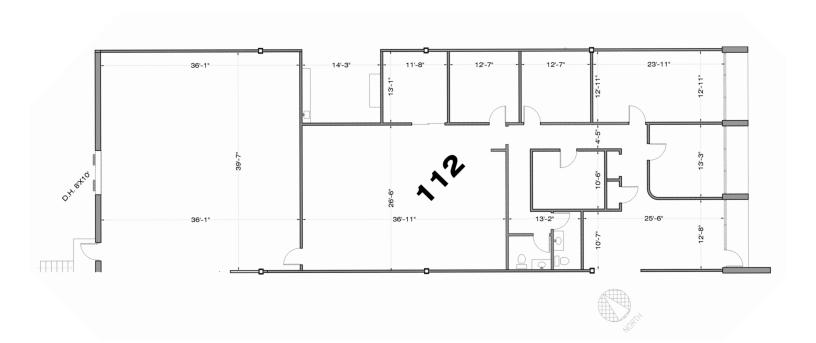

# **SUITE 112**

112 Abbie Avenue, Kansas City, Kansas

| Total SF Available | 4,379 SF     |
|--------------------|--------------|
| Office SF          | 2,930 SF     |
| Warehouse SF       | 1,449 SF     |
| Dock High Doors    | 1 (8' x 10') |
| Clear Height       | 16'          |