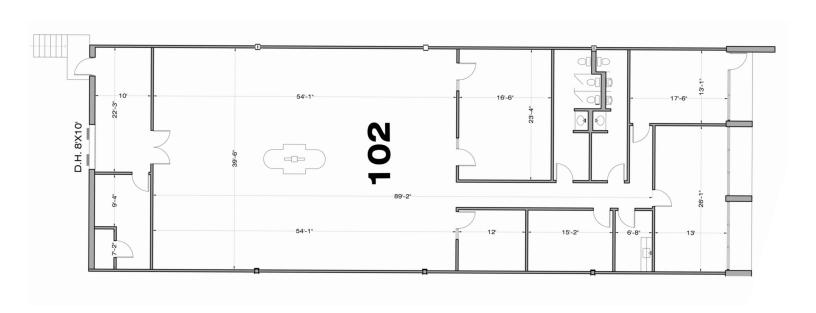

# **SUITE 102**

102 Abbie Avenue, Kansas City, Kansas

| Total SF Available | 4,573 SF     |
|--------------------|--------------|
| Office SF          | 4,125 SF     |
| Warehouse SF       | 448 SF       |
| Dock High Doors    | 1 (8' x 10') |
| Clear Height       | 16'          |