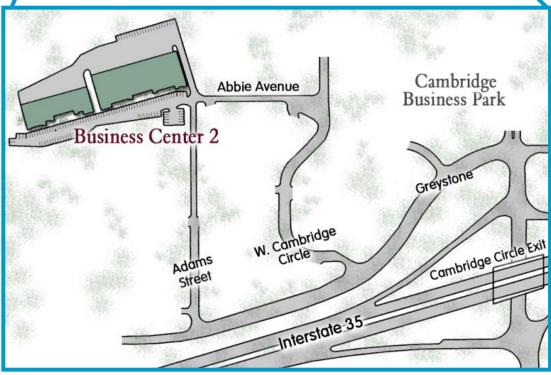

### **CAMBRIDGE BUSINESS PARK - BUSINESS CENTER 2**

# **SUITE 102**

102 Abbie Avenue, Kansas City, Kansas

| Total SF Available | 4,573 SF     |
|--------------------|--------------|
| Office SF          | 4,125 SF     |
| Warehouse SF       | 448 SF       |
| Dock High Doors    | 1 (8' x 10') |
| Clear Height       | 16'          |

# **SUITE 112**

112 Abbie Avenue, Kansas City, Kansas

| Total SF Available | 4,379 SF     |
|--------------------|--------------|
| Office SF          | 2,930 SF     |
| Warehouse SF       | 1,449 SF     |
| Dock High Doors    | 1 (8' x 10') |
| Clear Height       | 16'          |

# **SUITE 126-128**

126-128 Abbie Avenue, Kansas City, Kansas

| Total SF Available | 4,076 SF     |
|--------------------|--------------|
| Office SF          | 1,762 SF     |
| Warehouse SF       | 2,314 SF     |
| Drive In Doors     | 2 (8' x 12') |
| Clear Height       | 16'          |