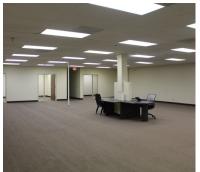

# **SUITE 102**

102 Abbie Avenue, Kansas City, Kansas

| Total SF Available | 4,573 SF     |
|--------------------|--------------|
| Office SF          | 4,125 SF     |
| Warehouse SF       | 448 SF       |
| Dock High Doors    | 1 (8' x 10') |
| Clear Height       | 16'          |