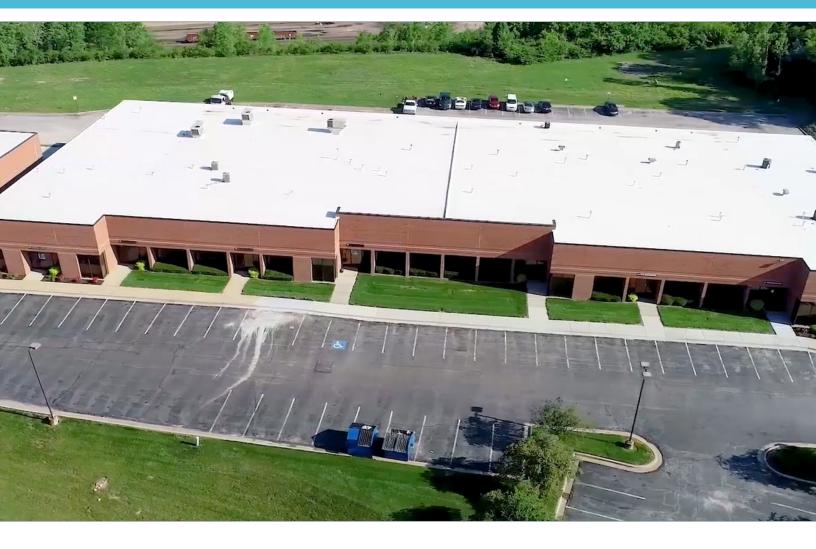

### **CAMBRIDGE BUSINESS PARK - BUSINESS CENTER 2**

#### **SPACE** HIGHLIGHTS

- 2 buildings consisting of 53,035 SF
- Accommodates large and small businesses
- Instant accessibility to Interstate 35 and the city's primary thoroughfares
- Appropriate for light manufacturing, showroom and warehouse/flex applications
- Positioned in well-maintained and secured business park setting
- Ample on-site parking
- Great location central to the city's major thoroughfares; moments from the Plaza, Crown Center, Westport and Downtown

## **BUSINESS CENTER 2 - SPACE FOR LEASE**