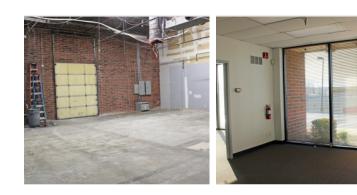

# **SUITE 102**

102 Abbie Avenue, Kansas City, Kansas

| Total SF Available | 4,573 SF     |
|--------------------|--------------|
| Office SF          | 4,125 SF     |
| Warehouse SF       | 448 SF       |
| Dock High Doors    | 1 (8' x 10') |
| Clear Height       | 16'          |