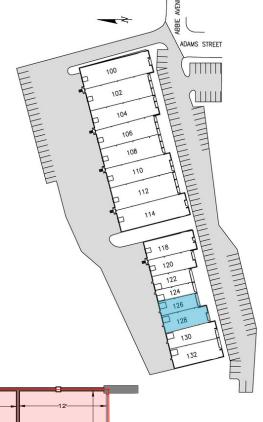

# **SUITE 126-128**

126-128 Abbie Avenue, Kansas City, Kansas

| Total SF Available | 4,076 SF     |
|--------------------|--------------|
| Office SF          | 1,762 SF     |
| Warehouse SF       | 2,314 SF     |
| Drive In Doors     | 2 (8' x 12') |
| Clear Height       | 16'          |