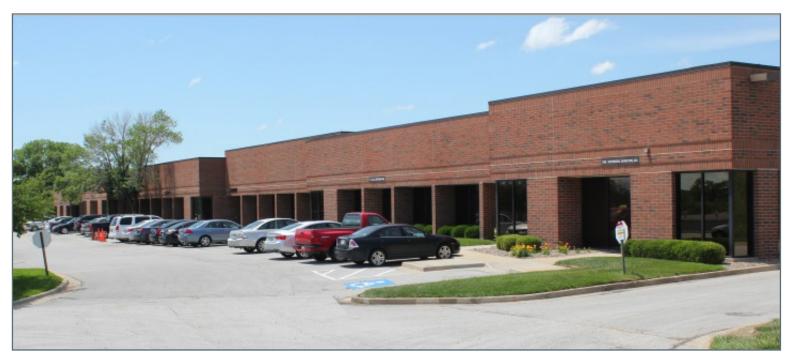

### **CAMBRIDGE BUSINESS PARK - BUSINESS CENTER 2**

#### **SPACE** HIGHLIGHTS

- 2 buildings consisting of 53,035 SF
- Accommodates large and small businesses
- Instant accessibility to Interstate 35 and the city's primary thoroughfares
- Appropriate for light manufacturing, showroom and warehouse/flex applications
- Positioned in well-maintained and secured business park setting
- Ample on-site parking
- Great location central to the city's major thoroughfares; moments from the Plaza, Crown Center, Westport and Downtown

## **BUSINESS CENTER 2 - SPACE FOR LEASE**