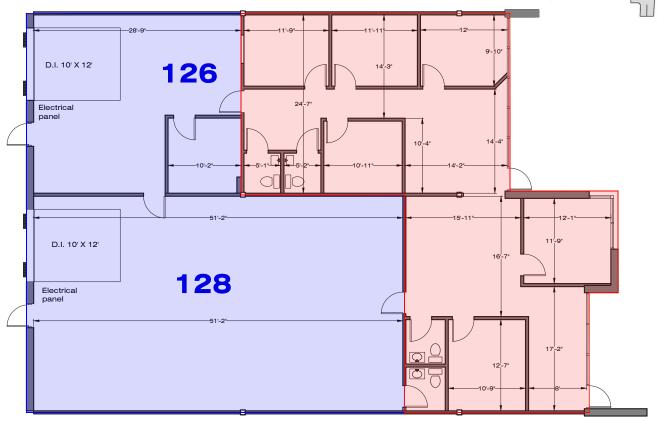

# **SUITE 126-128**

126-128 Abbie Avenue, Kansas City, Kansas

| Total SF Available | 4,076 SF     |
|--------------------|--------------|
| Office SF          | 1,762 SF     |
| Warehouse SF       | 2,314 SF     |
| Drive In Doors     | 2 (8' x 12') |
| Clear Height       | 16'          |