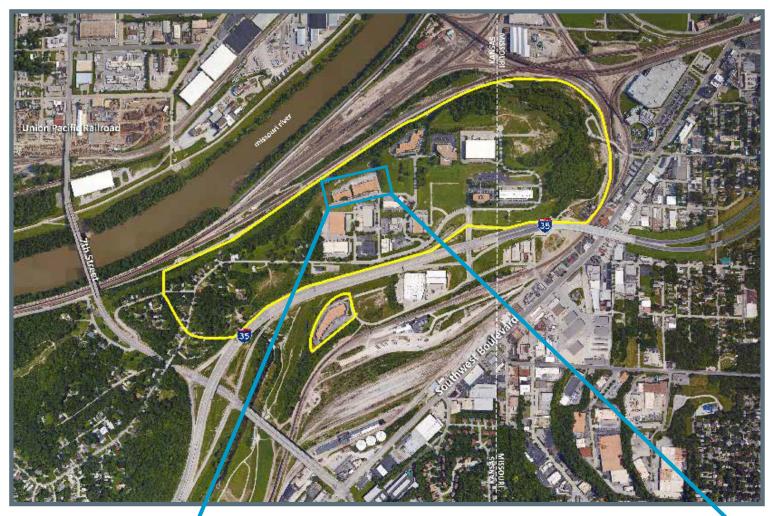

### **CAMBRIDGE BUSINESS PARK - BUSINESS CENTER 2**

#### **SPACE** HIGHLIGHTS

- 2 buildings consisting of 53,035 SF
- Accommodates large and small businesses
- Instant accessibility to Interstate 35 and the city's primary thoroughfares
- Appropriate for light manufacturing, showroom and warehouse/flex applications
- Positioned in well-maintained and secured business park setting
- Ample on-site parking
- Great location central to the city's major thoroughfares; moments from the Plaza, Crown Center, Westport and Downtown