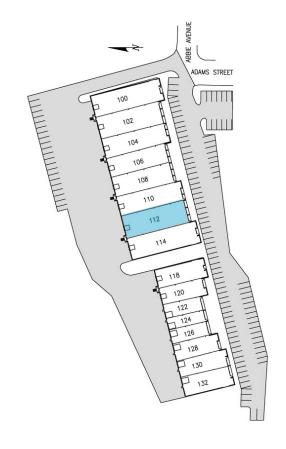

# **SUITE 112**

112 Abbie Avenue, Kansas City, Kansas

| Total SF Available | 4,379 SF     |
|--------------------|--------------|
| Office SF          | 2,930 SF     |
| Warehouse SF       | 1,449 SF     |
| Dock High Doors    | 1 (8' x 10') |
| Clear Height       | 16'          |