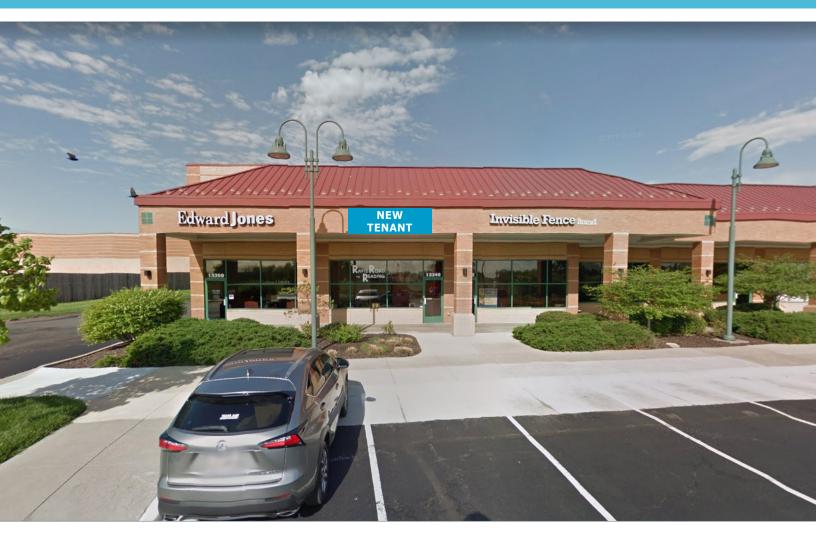

# **RETAIL FOR LEASE**

# **SPACE** HIGHLIGHTS

- 1,027 SF Retail Space for Lease Available 6/1/22.
- Second highest income in state of Kansas by zip code
- Price Chopper brings more than 25,000 weekly shoppers to the center
- Excellent access & visibility
- Adjacent to Cameron's Court, a planned mixed-use development spanning 116 Acres & 883 housing units.

#### **Market Square Tenants** K VACANT (AVAILABLE) P Sarpino's A Lancaster Liquor **F** Blush Boot Camp **B** Playabilities G BP Nails L Edward Jones **Q** Kumon Tutoring C Kahn Family Dental H Optimal Health M Emler Swim School R Back to Rock D Carmelle Hair I WHC Worldwide N Animal Health S China King **E** Krigel Mesh Diamonds **J** Invisible Fence • Code Ninjas T PT Solutions