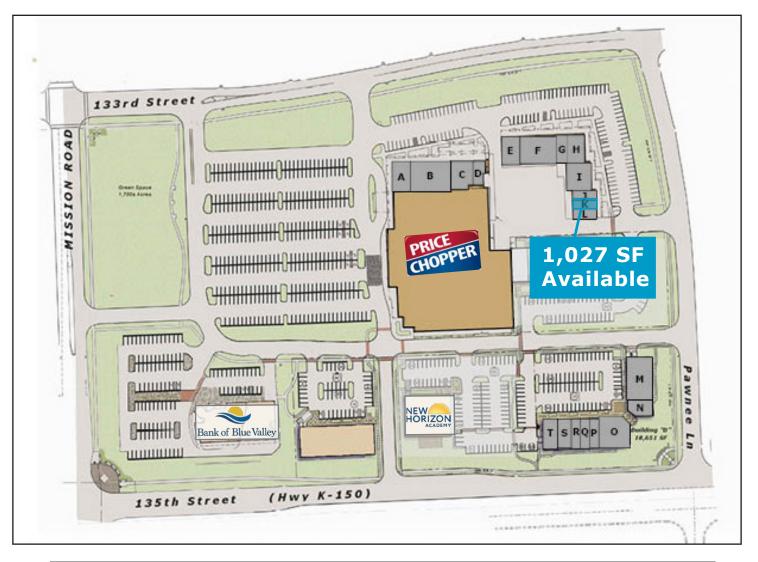

## FLOOR PLAN

#### **Market Square Tenants** K VACANT (AVAILABLE) P Sarpino's A Lancaster Liquor **F** Blush Boot Camp **B** Playabilities G BP Nails L Edward Jones **Q** Kumon Tutoring C Kahn Family Dental H Optimal Health M Emler Swim School R Back to Rock D Carmelle Hair I WHC Worldwide N Animal Health S China King **E** Krigel Mesh Diamonds **J** Invisible Fence • Code Ninjas T PT Solutions