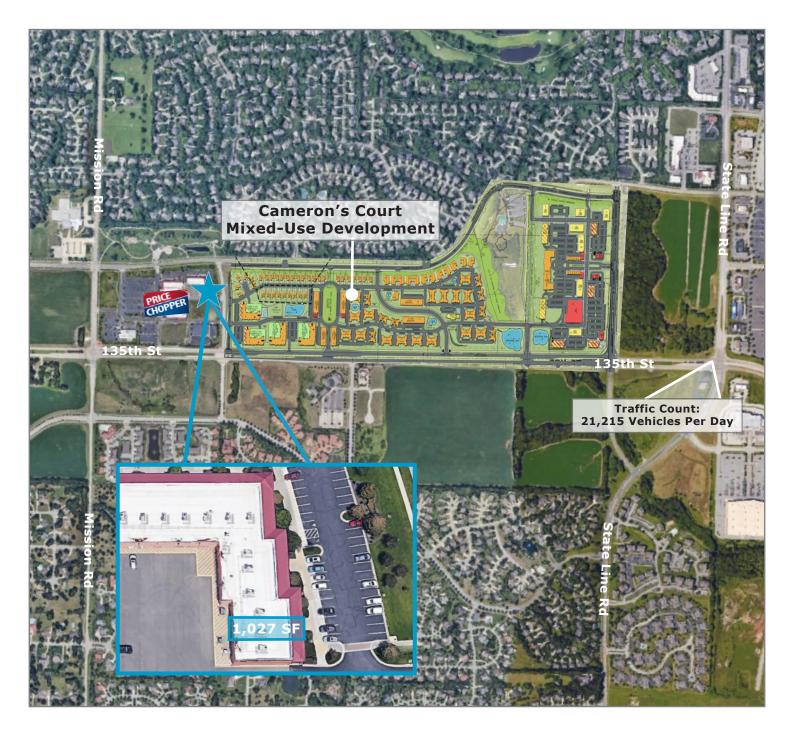

# **SPACE** HIGHLIGHTS

- 1,027 SF Retail Space for Lease Available 6/1/22.
- Second highest income in state of Kansas by zip code
- Price Chopper brings more than 25,000 weekly shoppers to the center
- Excellent access & visibility
- Adjacent to Cameron's Court, a planned mixed-use development spanning 116 Acres & 883 housing units.

## LOCATION & DEMOS

### **DEMOGRAPHIC HIGHLIGHTS**

|               | 1 mile    | 3 miles   | 5 miles   |
|---------------|-----------|-----------|-----------|
| Population    | 7,289     | 62,643    | 156,609   |
| Households    | 2,624     | 24,807    | 62,757    |
| Avg HH Income | \$184,490 | \$151,559 | \$136,651 |