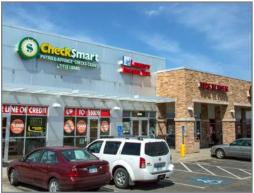

## **BELLA ROE PLAZA - RETAIL SPACE FOR LEASE**

### **SPACE** HIGHLIGHTS

- 1,400 2,800 SF Spaces Available
- Anchored by Price Chopper & Lowe's
- Adjacent to Walmart, Aldi, & Walgreens
- Nearby Menard's Coming Soon
- Great visibility to over 22,000 CPD along Roe
- Excellent highway access to I-35
- Surrounded by densely populated residential neighborhoods