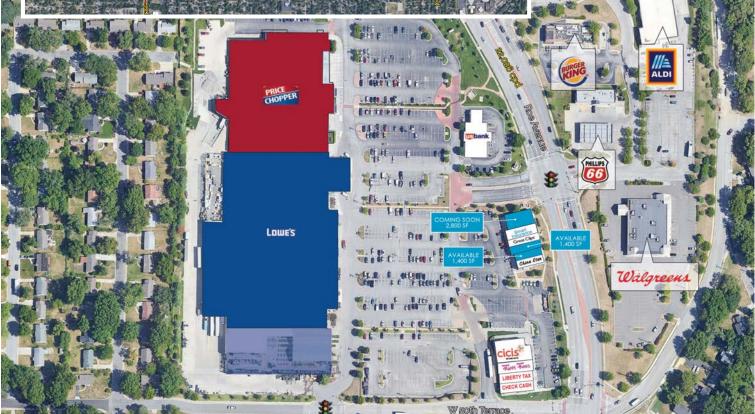

### **SPACE** HIGHLIGHTS

- 1,400 2,800 SF Spaces Available
- Anchored by Price Chopper & Lowe's
- Adjacent to Walmart, Aldi, & Walgreens
- Nearby Menard's Coming Soon
- Great visibility to over 22,000 CPD along Roe
- Excellent highway access to I-35
- Surrounded by densely populated residential neighborhoods