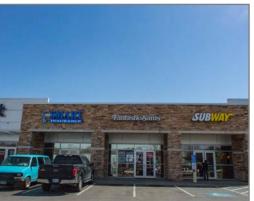

## **BELLA ROE PLAZA - RETAIL SPACE FOR LEASE**

### **SPACE** HIGHLIGHTS

- 1,400 2,800 SF Spaces Available
- Anchored by Price Chopper & Lowe's
- Adjacent to Walmart, Aldi, & Walgreens
- Nearby Menard's Coming Soon
- Great visibility to over 22,000 CPD along Roe
- Excellent highway access to I-35
- Surrounded by densely populated residential neighborhoods