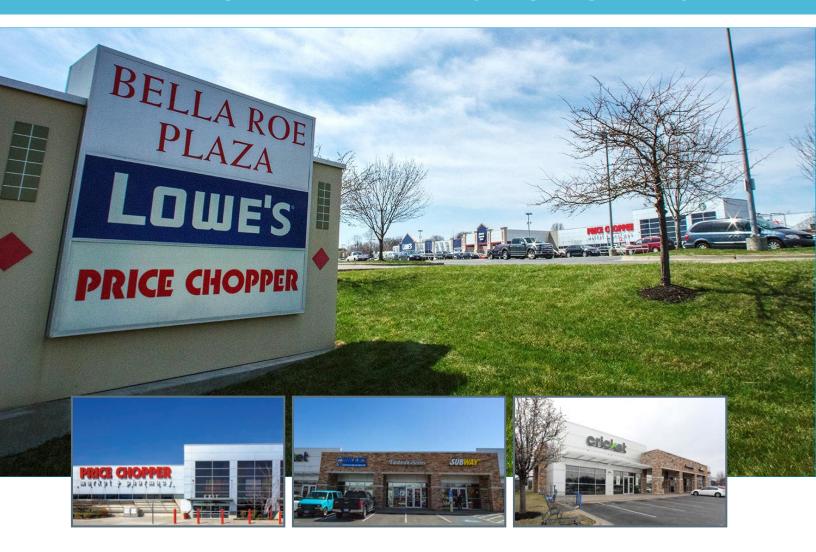

## **BELLA ROE PLAZA - RETAIL SPACE FOR LEASE**

### **SPACE** HIGHLIGHTS

- 1,400 2,800 SF Spaces Available
- Anchored by Price Chopper & Lowe's
- Adjacent to Walmart, Aldi, & Walgreens
- Nearby Menard's Coming Soon
- Great visibility to over 22,000 CPD along Roe
- Excellent highway access to I-35
- Surrounded by densely populated residential neighborhoods