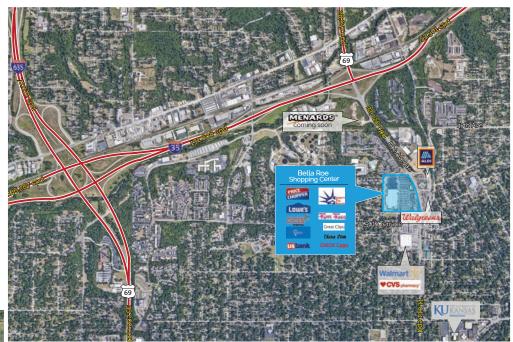

### **SPACE** HIGHLIGHTS

- 1,400 2,800 SF Spaces Available
- Anchored by Price Chopper & Lowe's
- Adjacent to Walmart, Aldi, & Walgreens
- Nearby Menard's Coming Soon
- Great visibility to over 22,000 CPD along Roe
- Excellent highway access to I-35
- Surrounded by densely populated residential neighborhoods