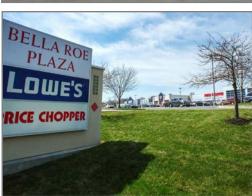

## **BELLA ROE PLAZA - RETAIL SPACE FOR LEASE**

### **SPACE** HIGHLIGHTS

- 1,400 2,800 SF Spaces Available
- Anchored by Price Chopper & Lowe's
- Adjacent to Walmart, Aldi, & Walgreens
- Nearby Menard's Coming Soon
- Great visibility to over 22,000 CPD along Roe
- Excellent highway access to I-35
- Surrounded by densely populated residential neighborhoods