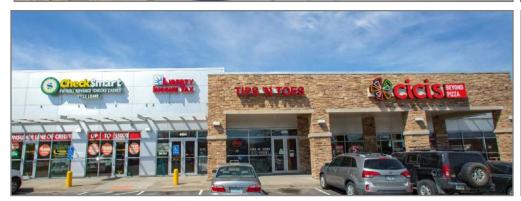

## **BELLA ROE PLAZA - RETAIL SPACE FOR LEASE**

### **SPACE** HIGHLIGHTS

- 1,400 2,800 SF Spaces Available
- Anchored by Price Chopper & Lowe's
- Adjacent to Walmart, Aldi, & Walgreens
- Nearby Menard's Coming Soon
- Great visibility to over 22,000 CPD along Roe
- Excellent highway access to I-35
- Surrounded by densely populated residential neighborhoods