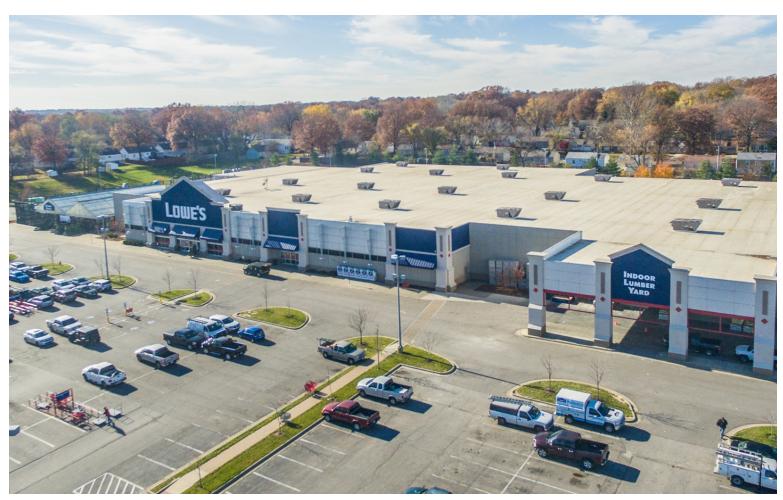

## **BELLA ROE PLAZA - RETAIL SPACE FOR LEASE**

### **SPACE** HIGHLIGHTS

- 1,400 2,800 SF Spaces Available
- Anchored by Price Chopper & Lowe's
- Adjacent to Walmart, Aldi, & Walgreens
- Nearby Menard's Coming Soon
- Great visibility to over 22,000 CPD along Roe
- Excellent highway access to I-35
- Surrounded by densely populated residential neighborhoods