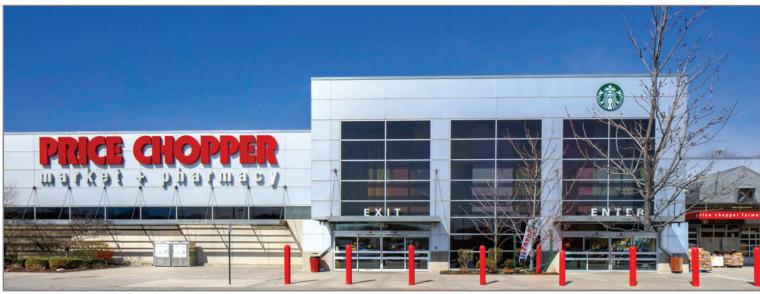

## **BELLA ROE PLAZA - RETAIL SPACE FOR LEASE**

### **SPACE** HIGHLIGHTS

- 1,400 2,800 SF Spaces Available
- Anchored by Price Chopper & Lowe's
- Adjacent to Walmart, Aldi, & Walgreens
- Nearby Menard's Coming Soon
- Great visibility to over 22,000 CPD along Roe
- Excellent highway access to I-35
- Surrounded by densely populated residential neighborhoods